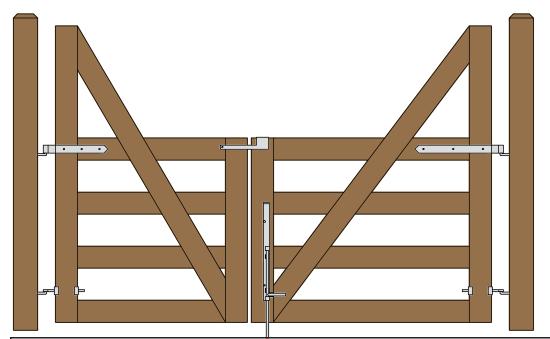

## DOUBLE CAPE COD RAIL GATE (4 FOOT & 5 FOOT WIDE 46" HIGH GATES) CENTRAL EYE HINGES

## CENTRAL EYE HINGES (Product Codes #8312) GATE HUNG BETWEEN POSTS

| Distance between gate and hinge post | А |
|--------------------------------------|---|
| Width of Left Gate                   | В |
| Distance between gates               | С |
| Width of Right Gate                  | D |
| Distance between gate and hinge post | E |
| Total distance between posts         | F |

|                                                                                                                                            | *                                                   | Hardware Required                                             |                              |                                 |       |        |      |        |
|--------------------------------------------------------------------------------------------------------------------------------------------|-----------------------------------------------------|---------------------------------------------------------------|------------------------------|---------------------------------|-------|--------|------|--------|
|                                                                                                                                            | Galvanized Finish                                   | Black Powder Coat over Galvanized Finish                      | Ce                           | Central Eye Hinge Advantages    |       |        |      |        |
| Hinge Sets                                                                                                                                 | 1 of 8312-S122 and 1 of 8312-S182                   | 1 of 8312-S12P and 1 of 8312-S18P                             |                              |                                 |       |        |      |        |
| fasteners included                                                                                                                         |                                                     | Two Sets Includes                                             | С                            | Opens both ways 100 degrees     |       |        |      |        |
| with hardware                                                                                                                              | one 12" double strap (8312-422 or 831)              | 2-42SP) & 1 one 18" double stap (8312-482 or 8312-48SP)       | In                           | Incredible amount of adjustment |       |        |      |        |
| two adjustable bottom gate fitting (8250-002 or 8250-00P)                                                                                  |                                                     |                                                               |                              | Easy operation                  |       |        |      |        |
|                                                                                                                                            | four 12" adjustable gate pin (8800-122 or 8800-12P) |                                                               |                              | Very strong                     |       |        |      |        |
| Cane Bolt (Vertical)                                                                                                                       | 1 or 2 of 5000-242*                                 | 1 or 2 of 5000-24SP*                                          | 7                            |                                 |       |        |      |        |
|                                                                                                                                            | Control Lotoh Ontions                               |                                                               | Dimensions (feet and inches) |                                 |       |        |      |        |
| Central Latch Options                                                                                                                      |                                                     | ТОрионѕ                                                       | Α                            | В                               | С     | D      | Е    | F      |
| Throw Over Gate Loop                                                                                                                       | 4200-032                                            | 4200-03SP                                                     | 4.5"                         | 4'                              | 1"    | 5'     | 4.5" | 9' 10" |
| Cane Bolt and Keep                                                                                                                         | 5000-122 plus 5000-002                              | 5000-12SP plus 5000-00SP                                      | 4.5"                         | 4'                              | 1"    | 5'     | 4.5" | 9' 10" |
| Lumber Required                                                                                                                            |                                                     |                                                               |                              |                                 |       |        |      |        |
| Posts                                                                                                                                      | 2 of 10' x 6" x6" (usually dressed out a            | t 5.5" x 5.5")                                                |                              |                                 |       |        |      |        |
| Rails, Stiles (uprights) and Diagonals made from full 1" thick by 5.5" wide lumber (commonly stocked decking material or rough cut lumber) |                                                     |                                                               |                              |                                 |       |        |      |        |
| Rails                                                                                                                                      | 2 of 8' x 1" x 5.5" and 2 of 10' x 1" x 5.5"        |                                                               |                              |                                 |       |        |      |        |
| Stiles                                                                                                                                     | 6 of 8' x 1" x 5.5"                                 |                                                               |                              |                                 |       |        |      |        |
| Diagonals                                                                                                                                  | 4 of 8' x 1" x 5.5"                                 |                                                               |                              |                                 |       |        |      |        |
| Filler Blocks                                                                                                                              | 1 of 10' x 1" x 5.5" and 1 of 12' x 1" x 5          | 5.5"- (Parts E,F, and G on Plan Layout)                       |                              |                                 |       |        |      |        |
| Fasteners Required                                                                                                                         |                                                     |                                                               |                              |                                 |       |        |      |        |
| Approximately 100 of 1.7                                                                                                                   | 5" x #8 wood screws (stainless preferred)           |                                                               |                              |                                 |       |        |      |        |
| 28 of 3.5" x 3/8" carriage                                                                                                                 | bolts (hot dipped galvanized or stainless           | steel), nuts, and washers                                     |                              |                                 |       |        |      |        |
| *One 24" Can                                                                                                                               | e Bolt (5000-242 or 5000-24SP) is require           | ed for central stability. Two are needed if you require a mea | ns of ke                     | eping                           | the g | ates o | pen. |        |
|                                                                                                                                            |                                                     |                                                               |                              |                                 |       |        |      |        |