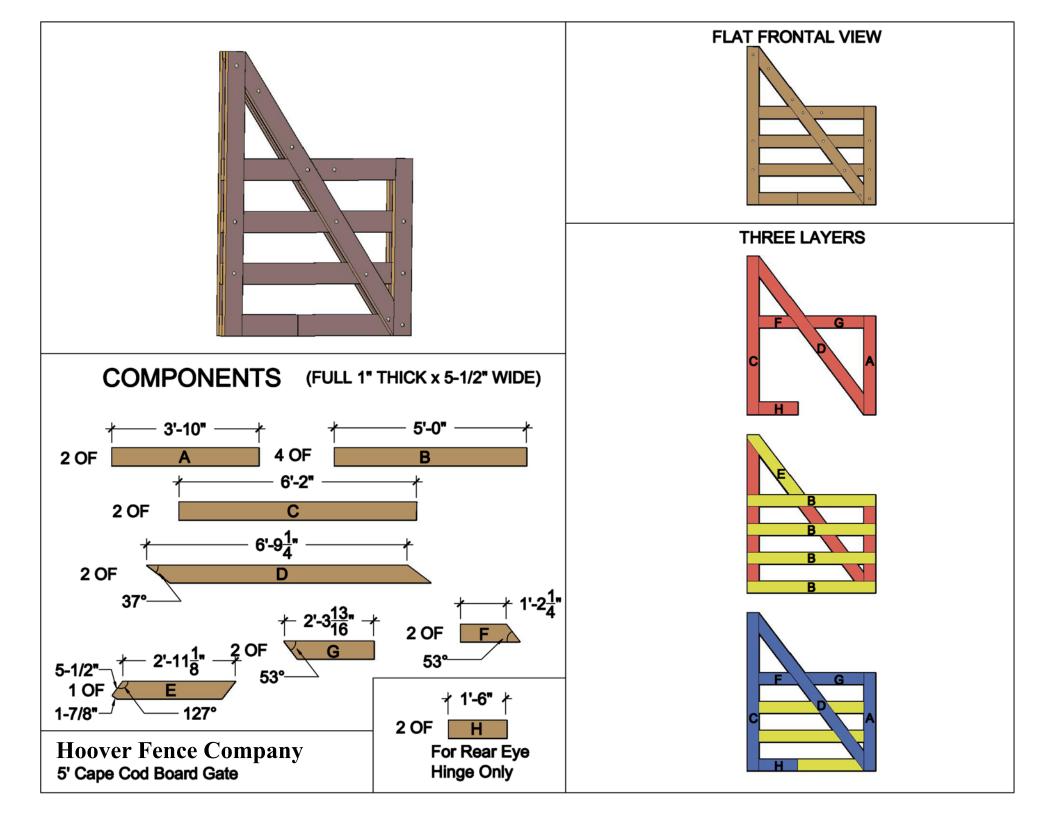

|                                                                                                                                            | *                                                   | Hardware Required                                             |                              |                                 |       |        |      |        |
|--------------------------------------------------------------------------------------------------------------------------------------------|-----------------------------------------------------|---------------------------------------------------------------|------------------------------|---------------------------------|-------|--------|------|--------|
|                                                                                                                                            | Galvanized Finish                                   | Black Powder Coat over Galvanized Finish                      | Ce                           | Central Eye Hinge Advantages    |       |        |      |        |
| Hinge Sets                                                                                                                                 | 1 of 8312-S122 and 1 of 8312-S182                   | 1 of 8312-S12P and 1 of 8312-S18P                             |                              |                                 |       |        |      |        |
| fasteners included                                                                                                                         |                                                     | Two Sets Includes                                             | С                            | Opens both ways 100 degrees     |       |        |      |        |
| with hardware                                                                                                                              | one 12" double strap (8312-422 or 831)              | 2-42SP) & 1 one 18" double stap (8312-482 or 8312-48SP)       | In                           | Incredible amount of adjustment |       |        |      |        |
| two adjustable bottom gate fitting (8250-002 or 8250-00P)                                                                                  |                                                     |                                                               |                              | Easy operation                  |       |        |      |        |
|                                                                                                                                            | four 12" adjustable gate pin (8800-122 or 8800-12P) |                                                               |                              | Very strong                     |       |        |      |        |
| Cane Bolt (Vertical)                                                                                                                       | 1 or 2 of 5000-242*                                 | 1 or 2 of 5000-24SP*                                          | 7                            |                                 |       |        |      |        |
|                                                                                                                                            | Control Lotoh Ontions                               |                                                               | Dimensions (feet and inches) |                                 |       |        |      |        |
| Central Latch Options                                                                                                                      |                                                     | ТОрионѕ                                                       | Α                            | В                               | С     | D      | Е    | F      |
| Throw Over Gate Loop                                                                                                                       | 4200-032                                            | 4200-03SP                                                     | 4.5"                         | 4'                              | 1"    | 5'     | 4.5" | 9' 10" |
| Cane Bolt and Keep                                                                                                                         | 5000-122 plus 5000-002                              | 5000-12SP plus 5000-00SP                                      | 4.5"                         | 4'                              | 1"    | 5'     | 4.5" | 9' 10" |
| Lumber Required                                                                                                                            |                                                     |                                                               |                              |                                 |       |        |      |        |
| Posts                                                                                                                                      | 2 of 10' x 6" x6" (usually dressed out a            | t 5.5" x 5.5")                                                |                              |                                 |       |        |      |        |
| Rails, Stiles (uprights) and Diagonals made from full 1" thick by 5.5" wide lumber (commonly stocked decking material or rough cut lumber) |                                                     |                                                               |                              |                                 |       |        |      |        |
| Rails                                                                                                                                      | 2 of 8' x 1" x 5.5" and 2 of 10' x 1" x 5.5"        |                                                               |                              |                                 |       |        |      |        |
| Stiles                                                                                                                                     | 6 of 8' x 1" x 5.5"                                 |                                                               |                              |                                 |       |        |      |        |
| Diagonals                                                                                                                                  | 4 of 8' x 1" x 5.5"                                 |                                                               |                              |                                 |       |        |      |        |
| Filler Blocks                                                                                                                              | 1 of 10' x 1" x 5.5" and 1 of 12' x 1" x 5          | 5.5"- (Parts E,F, and G on Plan Layout)                       |                              |                                 |       |        |      |        |
| Fasteners Required                                                                                                                         |                                                     |                                                               |                              |                                 |       |        |      |        |
| Approximately 100 of 1.7                                                                                                                   | 5" x #8 wood screws (stainless preferred)           |                                                               |                              |                                 |       |        |      |        |
| 28 of 3.5" x 3/8" carriage                                                                                                                 | bolts (hot dipped galvanized or stainless           | steel), nuts, and washers                                     |                              |                                 |       |        |      |        |
| *One 24" Can                                                                                                                               | e Bolt (5000-242 or 5000-24SP) is require           | ed for central stability. Two are needed if you require a mea | ns of ke                     | eping                           | the g | ates o | pen. |        |
|                                                                                                                                            |                                                     |                                                               |                              |                                 |       |        |      |        |