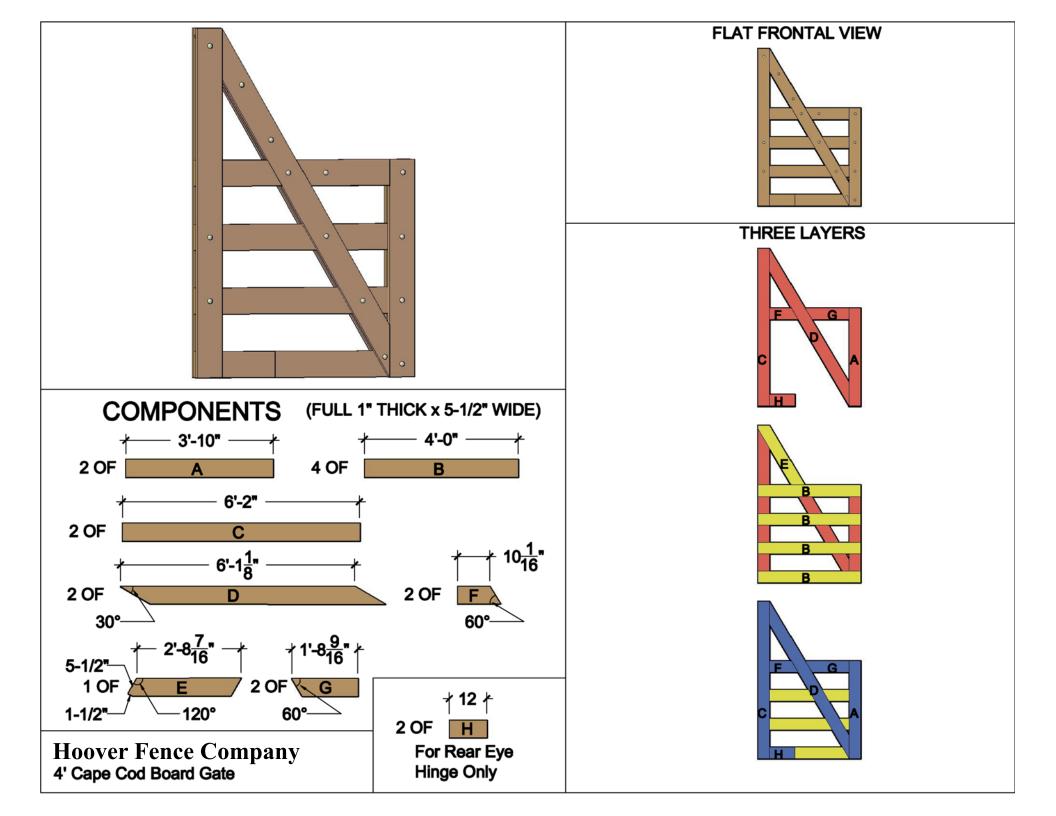

|                                                                                                                                            | *                                                   | Hardware Required                                             |                              |                                 |       |        |      |        |
|--------------------------------------------------------------------------------------------------------------------------------------------|-----------------------------------------------------|---------------------------------------------------------------|------------------------------|---------------------------------|-------|--------|------|--------|
|                                                                                                                                            | Galvanized Finish                                   | Black Powder Coat over Galvanized Finish                      | Ce                           | Central Eye Hinge Advantages    |       |        |      |        |
| Hinge Sets                                                                                                                                 | 1 of 8312-S122 and 1 of 8312-S182                   | 1 of 8312-S12P and 1 of 8312-S18P                             |                              |                                 |       |        |      |        |
| fasteners included                                                                                                                         |                                                     | Two Sets Includes                                             | С                            | Opens both ways 100 degrees     |       |        |      |        |
| with hardware                                                                                                                              | one 12" double strap (8312-422 or 831)              | 2-42SP) & 1 one 18" double stap (8312-482 or 8312-48SP)       | In                           | Incredible amount of adjustment |       |        |      |        |
| two adjustable bottom gate fitting (8250-002 or 8250-00P)                                                                                  |                                                     |                                                               |                              | Easy operation                  |       |        |      |        |
|                                                                                                                                            | four 12" adjustable gate pin (8800-122 or 8800-12P) |                                                               |                              | Very strong                     |       |        |      |        |
| Cane Bolt (Vertical)                                                                                                                       | 1 or 2 of 5000-242*                                 | 1 or 2 of 5000-24SP*                                          | 7                            |                                 |       |        |      |        |
|                                                                                                                                            | Control Lotoh Ontions                               |                                                               | Dimensions (feet and inches) |                                 |       |        |      |        |
| Central Latch Options                                                                                                                      |                                                     | ТОрионѕ                                                       | Α                            | В                               | С     | D      | Е    | F      |
| Throw Over Gate Loop                                                                                                                       | 4200-032                                            | 4200-03SP                                                     | 4.5"                         | 4'                              | 1"    | 5'     | 4.5" | 9' 10" |
| Cane Bolt and Keep                                                                                                                         | 5000-122 plus 5000-002                              | 5000-12SP plus 5000-00SP                                      | 4.5"                         | 4'                              | 1"    | 5'     | 4.5" | 9' 10" |
| Lumber Required                                                                                                                            |                                                     |                                                               |                              |                                 |       |        |      |        |
| Posts                                                                                                                                      | 2 of 10' x 6" x6" (usually dressed out a            | t 5.5" x 5.5")                                                |                              |                                 |       |        |      |        |
| Rails, Stiles (uprights) and Diagonals made from full 1" thick by 5.5" wide lumber (commonly stocked decking material or rough cut lumber) |                                                     |                                                               |                              |                                 |       |        |      |        |
| Rails                                                                                                                                      | 2 of 8' x 1" x 5.5" and 2 of 10' x 1" x 5.5"        |                                                               |                              |                                 |       |        |      |        |
| Stiles                                                                                                                                     | 6 of 8' x 1" x 5.5"                                 |                                                               |                              |                                 |       |        |      |        |
| Diagonals                                                                                                                                  | 4 of 8' x 1" x 5.5"                                 |                                                               |                              |                                 |       |        |      |        |
| Filler Blocks                                                                                                                              | 1 of 10' x 1" x 5.5" and 1 of 12' x 1" x 5          | 5.5"- (Parts E,F, and G on Plan Layout)                       |                              |                                 |       |        |      |        |
| Fasteners Required                                                                                                                         |                                                     |                                                               |                              |                                 |       |        |      |        |
| Approximately 100 of 1.7                                                                                                                   | 5" x #8 wood screws (stainless preferred)           |                                                               |                              |                                 |       |        |      |        |
| 28 of 3.5" x 3/8" carriage                                                                                                                 | bolts (hot dipped galvanized or stainless           | steel), nuts, and washers                                     |                              |                                 |       |        |      |        |
| *One 24" Can                                                                                                                               | e Bolt (5000-242 or 5000-24SP) is require           | ed for central stability. Two are needed if you require a mea | ns of ke                     | eping                           | the g | ates o | pen. |        |
|                                                                                                                                            |                                                     |                                                               |                              |                                 |       |        |      |        |