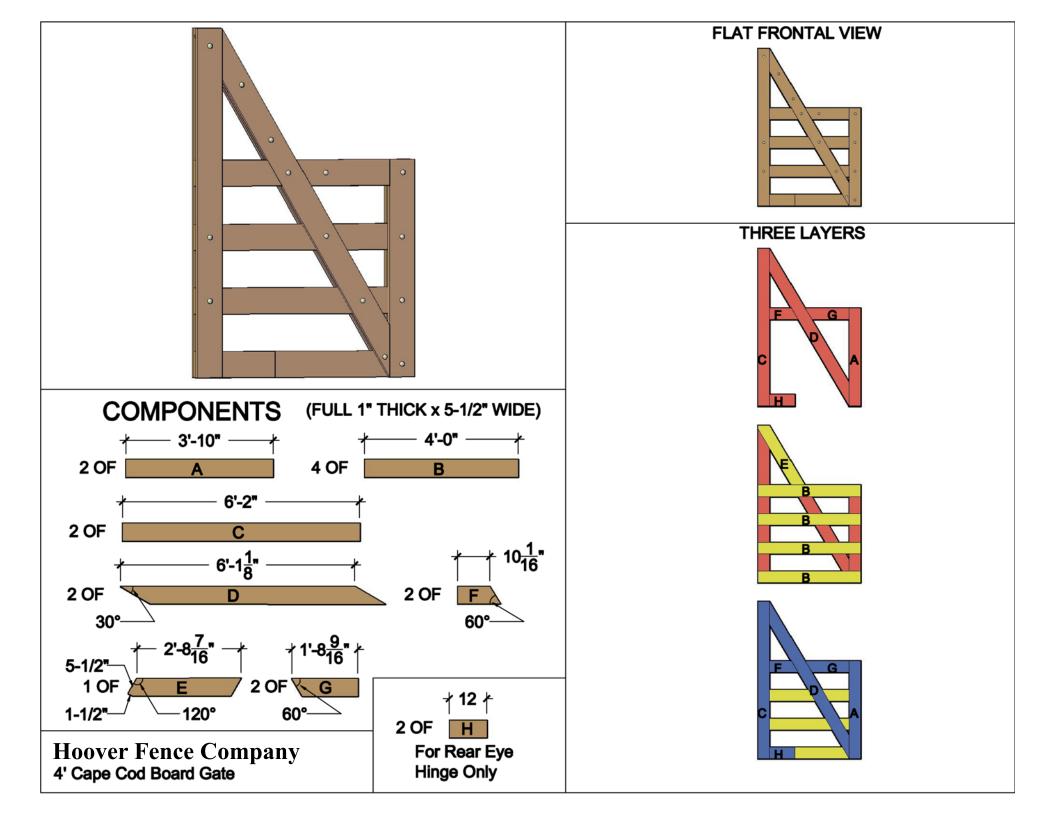

|                            | 8                                                                                            | Hardware Required                                             |                              |                                 |                             |        |      |         |  |  |
|----------------------------|----------------------------------------------------------------------------------------------|---------------------------------------------------------------|------------------------------|---------------------------------|-----------------------------|--------|------|---------|--|--|
|                            | Galvanized Finish                                                                            | Black Powder Coat over Galvanized Finish                      | Ce                           | Central Eye Hinge Advantages    |                             |        |      |         |  |  |
| Hinge Sets                 | 1 of 8312-S122 and 1 of 8312-S242                                                            | 1 of 8312-S12P and 1 of 8312-S24P                             |                              |                                 |                             |        |      |         |  |  |
| fasteners included         | Two Sets Includes                                                                            |                                                               |                              |                                 | Opens both ways 100 degrees |        |      |         |  |  |
| with hardware              | one 12" double strap (8312-422 or 8312-42SP) & 1 one 24" double stap (8312-542 or 8312-54SP) |                                                               |                              | Incredible amount of adjustment |                             |        |      |         |  |  |
|                            | two adjustable bottom gate fitting (8250-002 or 8250-00P)                                    |                                                               |                              | Easy operation                  |                             |        |      |         |  |  |
|                            | four 12" adjustable gate pin (8800-122 or 8800-12P)                                          |                                                               | Very strong                  |                                 |                             |        |      |         |  |  |
| Cane Bolt (Vertical)       | 1 or 2 of 5000-242*                                                                          | 1 or 2 of 5000-24SP*                                          |                              |                                 |                             |        |      |         |  |  |
|                            | Control Lotoh Ontions                                                                        |                                                               | Dimensions (feet and inches) |                                 |                             |        |      |         |  |  |
| Central Latch Options      |                                                                                              | Α                                                             | В                            | С                               | D                           | Е      | F    |         |  |  |
| Throw Over Gate Loop       | 4200-032                                                                                     | 4200-03SP                                                     | 4.5"                         | 4'                              | 1"                          | 8'     | 4.5" | 12' 10" |  |  |
| Cane Bolt and Keep         | 5000-122 plus 5000-002                                                                       | 5000-12SP plus 5000-00SP                                      | 4.5"                         | 4'                              | 1"                          | 8'     | 4.5" | 12' 10" |  |  |
|                            |                                                                                              | Lumber Required                                               |                              |                                 |                             |        |      |         |  |  |
| Posts                      | 2 of 10' x 6" x6" (usually dressed out a                                                     | at 5.5" x 5.5")                                               |                              |                                 |                             |        |      |         |  |  |
| Rails, Stile               | s (uprights) and Diagonals made from ful                                                     | I 1" thick by 5.5" wide lumber (commonly stocked decking ma   | aterial or                   | roug                            | h cut l                     | umbei  | r)   |         |  |  |
| Rails                      | 6 of 8' x 1" x 5.5"                                                                          |                                                               |                              |                                 |                             |        |      |         |  |  |
| Stiles                     | 6 of 8' x 1" x 5.5"                                                                          |                                                               |                              |                                 |                             |        |      |         |  |  |
| Diagonals                  | 2 of 8' x 1" x 5.5" and 2 of 10' x 1" x 5.5"                                                 |                                                               |                              |                                 |                             |        |      |         |  |  |
| Filler Blocks              | 3 of 10' x 1" x 5.5" (Parts E,F, and G or                                                    | n Plan Layout)                                                |                              |                                 |                             |        |      |         |  |  |
|                            |                                                                                              | Fasteners Required                                            |                              |                                 |                             |        |      |         |  |  |
| Approximately 100 of 1.75  | 5" x #8 wood screws (stainless preferred)                                                    |                                                               |                              |                                 |                             |        |      |         |  |  |
| 30 of 3.5" x 3/8" carriage | bolts (hot dipped galvanized or stainless                                                    | steel), nuts, and washers                                     |                              |                                 |                             |        |      |         |  |  |
| *One 24" Can               | e Bolt (5000-242 or 5000-24SP) is require                                                    | ed for central stability. Two are needed if you require a mea | ins of ke                    | eping                           | the ga                      | ates o | pen. |         |  |  |
|                            |                                                                                              | Hoover Fonce Company                                          |                              |                                 |                             |        |      | -       |  |  |