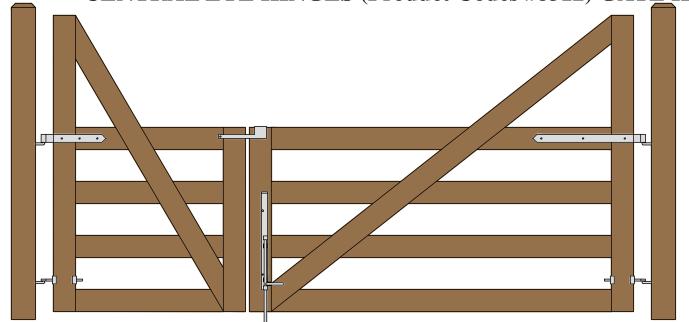

DOUBLE CAPE COD RAIL GATE (4 FOOT & 8 FOOT WIDE 46" HIGH GATES) CENTRAL EYE HINGES (Product Codes #8312) GATE HUNG BETWEEN POSTS

| Distance between gate and hinge post | Α |
|--------------------------------------|---|
| Width of Left Gate                   | В |
| Distance between gates               | С |
| Width of Right Gate                  | D |
| Distance between gate and hinge post | Е |
| Total distance between posts         | F |