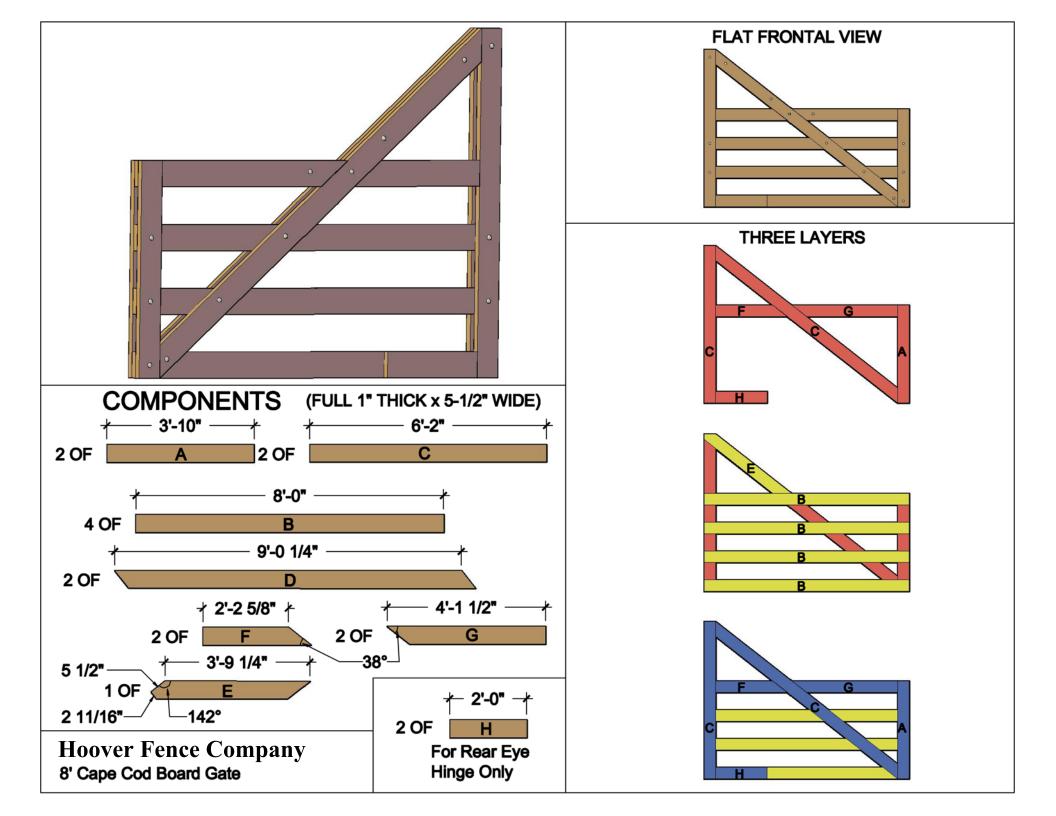

|                            | 8                                                                                            | Hardware Required                                             |                              |                                 |                             |        |      |         |  |  |
|----------------------------|----------------------------------------------------------------------------------------------|---------------------------------------------------------------|------------------------------|---------------------------------|-----------------------------|--------|------|---------|--|--|
|                            | Galvanized Finish                                                                            | Black Powder Coat over Galvanized Finish                      | Ce                           | Central Eye Hinge Advantages    |                             |        |      |         |  |  |
| Hinge Sets                 | 1 of 8312-S122 and 1 of 8312-S242                                                            | 1 of 8312-S12P and 1 of 8312-S24P                             |                              |                                 |                             |        |      |         |  |  |
| fasteners included         | Two Sets Includes                                                                            |                                                               |                              |                                 | Opens both ways 100 degrees |        |      |         |  |  |
| with hardware              | one 12" double strap (8312-422 or 8312-42SP) & 1 one 24" double stap (8312-542 or 8312-54SP) |                                                               |                              | Incredible amount of adjustment |                             |        |      |         |  |  |
|                            | two adjustable bottom gate fitting (8250-002 or 8250-00P)                                    |                                                               |                              | Easy operation                  |                             |        |      |         |  |  |
|                            | four 12" adjustable gate pin (8800-122 or 8800-12P)                                          |                                                               | Very strong                  |                                 |                             |        |      |         |  |  |
| Cane Bolt (Vertical)       | 1 or 2 of 5000-242*                                                                          | 1 or 2 of 5000-24SP*                                          |                              |                                 |                             |        |      |         |  |  |
|                            | Control Lotoh Ontions                                                                        |                                                               | Dimensions (feet and inches) |                                 |                             |        |      |         |  |  |
| Central Latch Options      |                                                                                              | Α                                                             | В                            | С                               | D                           | Е      | F    |         |  |  |
| Throw Over Gate Loop       | 4200-032                                                                                     | 4200-03SP                                                     | 4.5"                         | 4'                              | 1"                          | 8'     | 4.5" | 12' 10" |  |  |
| Cane Bolt and Keep         | 5000-122 plus 5000-002                                                                       | 5000-12SP plus 5000-00SP                                      | 4.5"                         | 4'                              | 1"                          | 8'     | 4.5" | 12' 10" |  |  |
|                            |                                                                                              | Lumber Required                                               |                              |                                 |                             |        |      |         |  |  |
| Posts                      | 2 of 10' x 6" x6" (usually dressed out a                                                     | at 5.5" x 5.5")                                               |                              |                                 |                             |        |      |         |  |  |
| Rails, Stile               | s (uprights) and Diagonals made from ful                                                     | I 1" thick by 5.5" wide lumber (commonly stocked decking ma   | aterial or                   | roug                            | h cut l                     | umbei  | r)   |         |  |  |
| Rails                      | 6 of 8' x 1" x 5.5"                                                                          |                                                               |                              |                                 |                             |        |      |         |  |  |
| Stiles                     | 6 of 8' x 1" x 5.5"                                                                          |                                                               |                              |                                 |                             |        |      |         |  |  |
| Diagonals                  | 2 of 8' x 1" x 5.5" and 2 of 10' x 1" x 5.5"                                                 |                                                               |                              |                                 |                             |        |      |         |  |  |
| Filler Blocks              | 3 of 10' x 1" x 5.5" (Parts E,F, and G or                                                    | n Plan Layout)                                                |                              |                                 |                             |        |      |         |  |  |
|                            |                                                                                              | Fasteners Required                                            |                              |                                 |                             |        |      |         |  |  |
| Approximately 100 of 1.75  | 5" x #8 wood screws (stainless preferred)                                                    |                                                               |                              |                                 |                             |        |      |         |  |  |
| 30 of 3.5" x 3/8" carriage | bolts (hot dipped galvanized or stainless                                                    | steel), nuts, and washers                                     |                              |                                 |                             |        |      |         |  |  |
| *One 24" Can               | e Bolt (5000-242 or 5000-24SP) is require                                                    | ed for central stability. Two are needed if you require a mea | ins of ke                    | eping                           | the ga                      | ates o | pen. |         |  |  |
|                            |                                                                                              | Hoover Fonce Company                                          |                              |                                 |                             |        |      | -       |  |  |