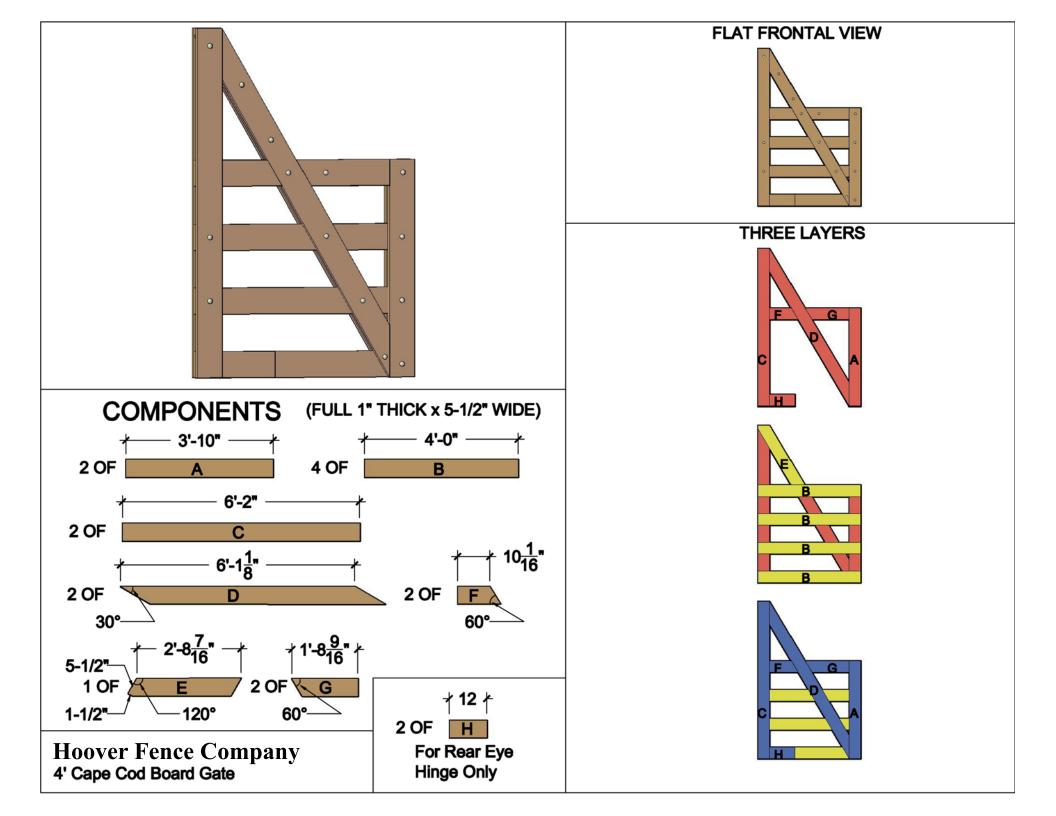

DOUBLE CAPE COD RAIL GATES (4 FOOT & 8 FOOT WIDE 46" HIGH GATES WITH 74" STILE) REAR EYE HINGES (Product Codes #8324) GATE HUNG BETWEEN POSTS

|                              |                                                                                             | Hardware Required                                               |                          |                                 |         |         |     |        |  |
|------------------------------|---------------------------------------------------------------------------------------------|-----------------------------------------------------------------|--------------------------|---------------------------------|---------|---------|-----|--------|--|
|                              | Galvanized Finish                                                                           | Black Powder Coat over Galvanized Finish                        | R                        | Rear Eye Hinge Advantages       |         |         |     |        |  |
| Hinge Sets                   | 1 of 8324-122 & 1 of 8324-S242                                                              | 1 of 8324-12P and 1 of 8324-S24P                                |                          | Opens 180 degrees               |         |         |     |        |  |
| fasteners included           | Two Sets Includes                                                                           |                                                                 |                          | Incredible amount of adjustment |         |         |     |        |  |
| with hardware                | two 12" double strap (8324-122 or 8324-12SP) & two 24" double strap (8324-242 or 8324-24SP) |                                                                 |                          | Easy operation & Very Strong    |         |         |     |        |  |
|                              | four mounting plate with 8" adjustable threaded pins(8256-342 or 8256-34P)                  |                                                                 | Minimal distance between |                                 |         |         |     |        |  |
| Cane Bolt (Vertical)         | 1 or 2 of 5000-242*                                                                         | 1 or 2 of 5000-24SP*                                            |                          | gate and post                   |         |         |     |        |  |
| Central Latch Options        |                                                                                             |                                                                 |                          | Dimensions (feet and inches)    |         |         |     |        |  |
|                              |                                                                                             |                                                                 | Α                        | В                               | С       | D       | Е   | F      |  |
| Throw Over Gate Loop         | 4200-032                                                                                    | 4200-03SP                                                       | 1"                       | 4'                              | 1"      | 8'      | 1"  | 12' 3" |  |
| Cane Bolt and Keep           | 5000-122 plus 5000-002                                                                      | 5000-12SP plus 5000-00SP                                        | 1"                       | 4'                              | 1"      | 8'      | 1"  | 12' 3" |  |
|                              |                                                                                             | Lumber Required                                                 |                          |                                 |         |         |     |        |  |
| Posts                        | 2 of 10' x 6" x6" (usually dressed out at 5.5" x 5.5")                                      |                                                                 |                          |                                 |         |         |     |        |  |
| Rails, Stiles                | (uprights) and Diagonals made from full 1"                                                  | ' thick by 5.5" wide lumber (commonly stocked decking mate      | erial or i               | rough                           | cut lu  | mber)   |     |        |  |
| Rails                        | 6 of 8' x 1" x 5.5"                                                                         |                                                                 |                          |                                 |         |         |     |        |  |
| Stiles                       | 6 of 8' x 1" x 5.5"                                                                         |                                                                 |                          |                                 |         |         |     |        |  |
| Diagonals                    | 2 of 8" x 1" x 5.5" and 2 of 10' x 1" x 5.5"                                                |                                                                 |                          |                                 |         |         |     |        |  |
| Filler blocks for bottom hin | ge 3 of 12' x 1" x 5.5" (Parts E,F,G and H                                                  | I on Plan Layout)                                               |                          |                                 |         |         |     |        |  |
|                              |                                                                                             | Fasteners Required                                              |                          |                                 |         |         |     |        |  |
| Approximately 100 of 1.75    | " x #8 wood screws (stainless preferred)                                                    |                                                                 |                          |                                 |         |         |     |        |  |
| 30 of 3.5" x 3/8" carriage b | olts (hot dipped galvanized or stainless ste                                                | el), nuts, and washers                                          |                          |                                 |         |         |     |        |  |
| Mounting Plate Fasteners     | - 20 of 3/8" carriage bolts that are 1" longer                                              | r than thickness of gate post (preferred) or 20 of 3/8" lag bol | ts (mini                 | mum                             | of 4" l | ong)    |     |        |  |
| *One 24" Cane                | Bolt (5000-242 or 5000-24SP) is required                                                    | for central stability. Two are needed if you require a means    | of kee                   | ping t                          | he gat  | tes ope | en. |        |  |
|                              | · · ·                                                                                       | Heaven Force Company                                            |                          |                                 | -       |         |     |        |  |