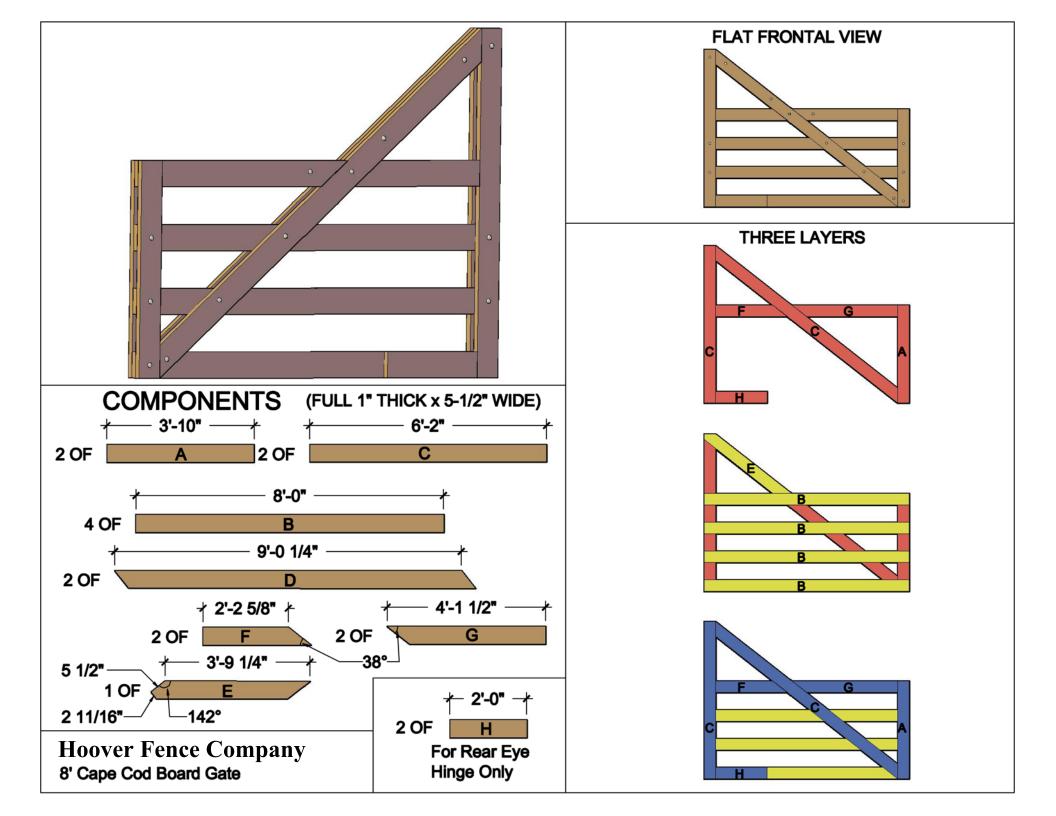

DOUBLE CAPE COD RAIL GATES (4 FOOT & 8 FOOT WIDE 46" HIGH GATES WITH 74" STILE) REAR EYE HINGES (Product Codes #8324) GATE HUNG BETWEEN POSTS

|                              |                                                                                             | Hardware Required                                               |                          |                                 |         |         |     |        |  |
|------------------------------|---------------------------------------------------------------------------------------------|-----------------------------------------------------------------|--------------------------|---------------------------------|---------|---------|-----|--------|--|
|                              | Galvanized Finish                                                                           | Black Powder Coat over Galvanized Finish                        | R                        | Rear Eye Hinge Advantages       |         |         |     |        |  |
| Hinge Sets                   | 1 of 8324-122 & 1 of 8324-S242                                                              | 1 of 8324-12P and 1 of 8324-S24P                                |                          | Opens 180 degrees               |         |         |     |        |  |
| fasteners included           | Two Sets Includes                                                                           |                                                                 |                          | Incredible amount of adjustment |         |         |     |        |  |
| with hardware                | two 12" double strap (8324-122 or 8324-12SP) & two 24" double strap (8324-242 or 8324-24SP) |                                                                 |                          | Easy operation & Very Strong    |         |         |     |        |  |
|                              | four mounting plate with 8" adjustable threaded pins(8256-342 or 8256-34P)                  |                                                                 | Minimal distance between |                                 |         |         |     |        |  |
| Cane Bolt (Vertical)         | 1 or 2 of 5000-242*                                                                         | 1 or 2 of 5000-24SP*                                            |                          | gate and post                   |         |         |     |        |  |
| Central Latch Options        |                                                                                             |                                                                 |                          | Dimensions (feet and inches)    |         |         |     |        |  |
|                              |                                                                                             |                                                                 | Α                        | В                               | С       | D       | Е   | F      |  |
| Throw Over Gate Loop         | 4200-032                                                                                    | 4200-03SP                                                       | 1"                       | 4'                              | 1"      | 8'      | 1"  | 12' 3" |  |
| Cane Bolt and Keep           | 5000-122 plus 5000-002                                                                      | 5000-12SP plus 5000-00SP                                        | 1"                       | 4'                              | 1"      | 8'      | 1"  | 12' 3" |  |
|                              |                                                                                             | Lumber Required                                                 |                          |                                 |         |         |     |        |  |
| Posts                        | 2 of 10' x 6" x6" (usually dressed out at 5.5" x 5.5")                                      |                                                                 |                          |                                 |         |         |     |        |  |
| Rails, Stiles                | (uprights) and Diagonals made from full 1"                                                  | ' thick by 5.5" wide lumber (commonly stocked decking mate      | erial or i               | rough                           | cut lu  | mber)   |     |        |  |
| Rails                        | 6 of 8' x 1" x 5.5"                                                                         |                                                                 |                          |                                 |         |         |     |        |  |
| Stiles                       | 6 of 8' x 1" x 5.5"                                                                         |                                                                 |                          |                                 |         |         |     |        |  |
| Diagonals                    | 2 of 8" x 1" x 5.5" and 2 of 10' x 1" x 5.5"                                                |                                                                 |                          |                                 |         |         |     |        |  |
| Filler blocks for bottom hin | ge 3 of 12' x 1" x 5.5" (Parts E,F,G and H                                                  | I on Plan Layout)                                               |                          |                                 |         |         |     |        |  |
|                              |                                                                                             | Fasteners Required                                              |                          |                                 |         |         |     |        |  |
| Approximately 100 of 1.75    | " x #8 wood screws (stainless preferred)                                                    |                                                                 |                          |                                 |         |         |     |        |  |
| 30 of 3.5" x 3/8" carriage b | olts (hot dipped galvanized or stainless ste                                                | el), nuts, and washers                                          |                          |                                 |         |         |     |        |  |
| Mounting Plate Fasteners     | - 20 of 3/8" carriage bolts that are 1" longer                                              | r than thickness of gate post (preferred) or 20 of 3/8" lag bol | ts (mini                 | mum                             | of 4" l | ong)    |     |        |  |
| *One 24" Cane                | Bolt (5000-242 or 5000-24SP) is required                                                    | for central stability. Two are needed if you require a means    | of kee                   | ping t                          | he gat  | tes ope | en. |        |  |
|                              | · · ·                                                                                       | Heaven Force Company                                            |                          |                                 | -       |         |     |        |  |