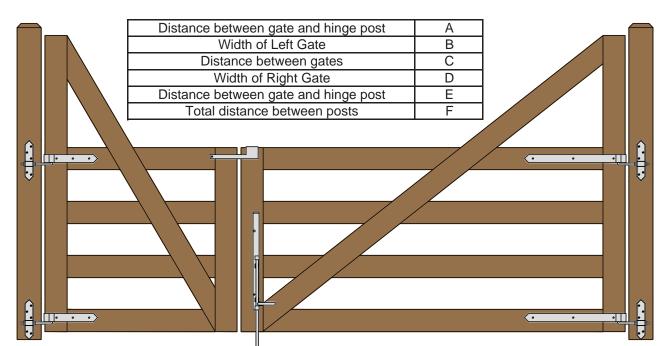

DOUBLE CAPE COD RAIL GATES (4 FOOT & 8 FOOT WIDE 46" HIGH GATES WITH 74" STILE) REAR EYE HINGES (Product Codes #8324) GATE HUNG BETWEEN POSTS

|                              |                                                                                             | Hardware Required                                               |                          |                                 |         |         |     |        |  |
|------------------------------|---------------------------------------------------------------------------------------------|-----------------------------------------------------------------|--------------------------|---------------------------------|---------|---------|-----|--------|--|
|                              | Galvanized Finish                                                                           | Black Powder Coat over Galvanized Finish                        | R                        | Rear Eye Hinge Advantages       |         |         |     |        |  |
| Hinge Sets                   | 1 of 8324-122 & 1 of 8324-S242                                                              | 1 of 8324-12P and 1 of 8324-S24P                                |                          | Opens 180 degrees               |         |         |     |        |  |
| fasteners included           | Two Sets Includes                                                                           |                                                                 |                          | Incredible amount of adjustment |         |         |     |        |  |
| with hardware                | two 12" double strap (8324-122 or 8324-12SP) & two 24" double strap (8324-242 or 8324-24SP) |                                                                 |                          | Easy operation & Very Strong    |         |         |     |        |  |
|                              | four mounting plate with 8" adjustable threaded pins(8256-342 or 8256-34P)                  |                                                                 | Minimal distance between |                                 |         |         |     |        |  |
| Cane Bolt (Vertical)         | 1 or 2 of 5000-242*                                                                         | 1 or 2 of 5000-24SP*                                            |                          | gate and post                   |         |         |     |        |  |
| Central Latch Options        |                                                                                             |                                                                 |                          | Dimensions (feet and inches)    |         |         |     |        |  |
|                              |                                                                                             |                                                                 | Α                        | В                               | С       | D       | Е   | F      |  |
| Throw Over Gate Loop         | 4200-032                                                                                    | 4200-03SP                                                       | 1"                       | 4'                              | 1"      | 8'      | 1"  | 12' 3" |  |
| Cane Bolt and Keep           | 5000-122 plus 5000-002                                                                      | 5000-12SP plus 5000-00SP                                        | 1"                       | 4'                              | 1"      | 8'      | 1"  | 12' 3" |  |
|                              |                                                                                             | Lumber Required                                                 |                          |                                 |         |         |     |        |  |
| Posts                        | 2 of 10' x 6" x6" (usually dressed out at 5.5" x 5.5")                                      |                                                                 |                          |                                 |         |         |     |        |  |
| Rails, Stiles                | (uprights) and Diagonals made from full 1"                                                  | ' thick by 5.5" wide lumber (commonly stocked decking mate      | erial or i               | rough                           | cut lu  | mber)   |     |        |  |
| Rails                        | 6 of 8' x 1" x 5.5"                                                                         |                                                                 |                          |                                 |         |         |     |        |  |
| Stiles                       | 6 of 8' x 1" x 5.5"                                                                         |                                                                 |                          |                                 |         |         |     |        |  |
| Diagonals                    | 2 of 8" x 1" x 5.5" and 2 of 10' x 1" x 5.5"                                                |                                                                 |                          |                                 |         |         |     |        |  |
| Filler blocks for bottom hin | ge 3 of 12' x 1" x 5.5" (Parts E,F,G and H                                                  | I on Plan Layout)                                               |                          |                                 |         |         |     |        |  |
|                              |                                                                                             | Fasteners Required                                              |                          |                                 |         |         |     |        |  |
| Approximately 100 of 1.75    | " x #8 wood screws (stainless preferred)                                                    |                                                                 |                          |                                 |         |         |     |        |  |
| 30 of 3.5" x 3/8" carriage b | olts (hot dipped galvanized or stainless ste                                                | el), nuts, and washers                                          |                          |                                 |         |         |     |        |  |
| Mounting Plate Fasteners     | - 20 of 3/8" carriage bolts that are 1" longer                                              | r than thickness of gate post (preferred) or 20 of 3/8" lag bol | ts (mini                 | mum                             | of 4" l | ong)    |     |        |  |
| *One 24" Cane                | Bolt (5000-242 or 5000-24SP) is required                                                    | for central stability. Two are needed if you require a means    | of kee                   | ping t                          | he gat  | tes ope | en. |        |  |
|                              | · · ·                                                                                       | Heaven Force Company                                            |                          |                                 | -       |         |     |        |  |