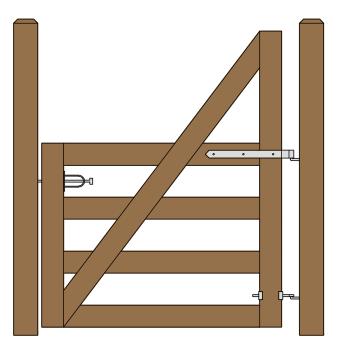

## SINGLE CAPE COD RAIL GATE (5 FOOT WIDE 46" HIGH GATE) CENTRAL EYE HINGES (Product Codes #8312) GATE HUNG BETWEEN POSTS

| Distance between latch post and gate | А |
|--------------------------------------|---|
| Width of Gate                        | В |
| Distance between gate and hinge post | С |
| Total distance between posts         | D |