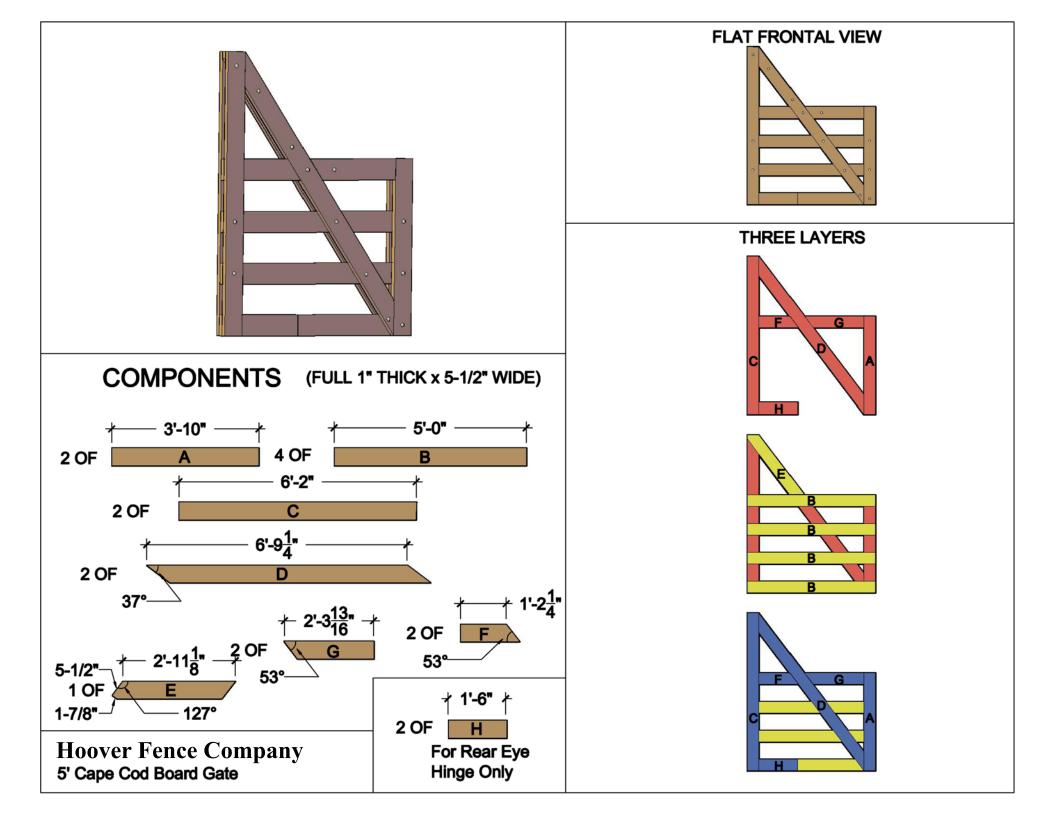

|                                     |                                                           | Hardware Required                                      |                             |                                 |        |         |  |
|-------------------------------------|-----------------------------------------------------------|--------------------------------------------------------|-----------------------------|---------------------------------|--------|---------|--|
|                                     | Galvanized Finish                                         | Black Powder Coat over Galvanized Finish               | Centr                       | Central Eye Hinge Advantages    |        |         |  |
| Hinge Set                           | 8312-S182                                                 | 8312-S18P                                              |                             |                                 |        |         |  |
| fasteners included                  |                                                           | Set Includes                                           | Opens both ways 100 degrees |                                 |        |         |  |
| with hardware                       | one 18 inch double strap (8312-482 or                     | <sup>•</sup> 8312-48SP)                                | Incred                      | Incredible amount of adjustment |        |         |  |
|                                     | one adjustable bottom gate fitting (8250-002 or 8250-00P) |                                                        |                             | Easy operation                  |        |         |  |
|                                     | two 12" adjustable gate pin (8800-122 or 8800-12P)        |                                                        |                             | Very strong                     |        |         |  |
| Latch Options                       |                                                           | Dimensions (feet and inches)                           |                             |                                 |        |         |  |
|                                     | Eater Options                                             | Later Options                                          |                             | В                               | С      | D       |  |
| Irish Gate Latch (shown above)      | 8328-002                                                  | 8328-00SP                                              | 1"                          | 5'                              | 4.5"   | 5' 5.5" |  |
| Spring Latch                        | 8327-002                                                  | 8327-00P                                               | 4"                          | 5'                              | 4.5"   | 5' 9.5" |  |
| Cane Bolt and Keep                  | 5000-122 plus 5000-002                                    | 5000-12SP plus 5000-00SP                               | 1"                          | 5'                              | 4.5"   | 5' 5.5" |  |
|                                     |                                                           | Lumber Required                                        |                             |                                 |        |         |  |
| Posts                               | 2 of 10' x 6" x6" (usually dressed out a                  | at 5.5" x 5.5")                                        |                             |                                 |        |         |  |
| Rails, Stiles (uprigh               | nts) and Diagonals made from full 1" thic                 | ck by 5.5" wide lumber (commonly stocked decking mat   | erial or rou                | gh cut lu                       | umber) |         |  |
| Rails                               | 2 of 10' x 1" x 5.5"                                      |                                                        |                             |                                 |        |         |  |
| Stiles                              | 3 of 8' x 1" x 5.5"                                       |                                                        |                             |                                 |        |         |  |
| Diagonals                           | 2 of 8' x 1" x 5.5"                                       |                                                        |                             |                                 |        |         |  |
| Filler Blocks                       | 1 of 12' x 1" x 5.5" (Parts E,F, and G o                  | n Plan Layout)                                         |                             |                                 |        |         |  |
|                                     |                                                           | Fasteners Required                                     |                             |                                 |        |         |  |
| Approximately 50 of 1.75" x #8 w    |                                                           |                                                        |                             |                                 |        |         |  |
| 14 of 3.5" x 3/8" carriage bolts (h | ot dipped galvanized or stainless steel),                 | nuts, and washers                                      |                             |                                 |        |         |  |
|                                     | Use a 24" Cane Bolt (5000-242 or 50                       | 000-24SP) if you require a means of keeping the gate o | pen                         |                                 |        |         |  |