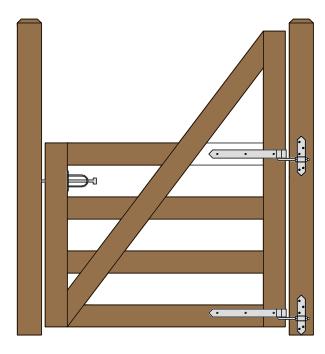

## SINGLE CAPE COD RAIL GATE (5 FOOT WIDE 46" HIGH GATE WITH 74" STILE) REAR EYE HINGES (Product Codes #8324) GATE HUNG BETWEEN POSTS

| Distance between latch post and gate | Α |
|--------------------------------------|---|
| Width of Gate                        | В |
| Distance between gate and hinge post | С |
| Total distance between posts         | D |

|                                      |                                                                            | Hardware Required                                           |                                                              |           |        |       |  |
|--------------------------------------|----------------------------------------------------------------------------|-------------------------------------------------------------|--------------------------------------------------------------|-----------|--------|-------|--|
|                                      | Galvanized Finish                                                          | Black Powder Coat over Galvanized Finish                    | Rear Eye Hinge Advantages                                    |           |        |       |  |
| Hinge Set                            | 8324-S182                                                                  | 8324-S18P                                                   | Opens 180 degrees                                            |           |        |       |  |
| fasteners included                   |                                                                            | Set Includes                                                | Incredible amount of adjustment Easy operation & Very Strong |           |        |       |  |
| with hardware                        | two 18 inch double strap (8324-182 or                                      | 8324-18SP)                                                  |                                                              |           |        |       |  |
|                                      | two mounting plate with 8" adjustable threaded pins (8256-342 or 8256-34P) |                                                             | Minimal space between gate & post                            |           |        |       |  |
| Latch Options                        |                                                                            |                                                             | Dimensions (feet and inches)                                 |           |        |       |  |
|                                      |                                                                            |                                                             | Α                                                            | В         | C      | D     |  |
| Irish Gate Latch (shown above)       | 8328-002                                                                   | 8328-00SP                                                   | 1"                                                           | 5'        | 1"     | 5' 2" |  |
| Spring Latch                         | 8327-002                                                                   | 8327-00P                                                    | 4"                                                           | 5'        | 1"     | 5' 5" |  |
| Cane Bolt and Keep                   | 5000-122 plus 5000-002                                                     | 5000-12SP plus 5000-00SP                                    | 1"                                                           | 5'        | 1"     | 5' 2" |  |
|                                      |                                                                            | Lumber Required                                             |                                                              |           |        |       |  |
| Posts                                | 2 of 10' x 6" x6" (usually dressed out a                                   | at 5.5" x 5.5")                                             |                                                              |           |        |       |  |
| Rails, Stiles (uprig                 | hts) and Diagonals made from full 1" thi                                   | ick by 5.5" wide lumber (commonly stocked decking ma        | terial or ro                                                 | ugh cut l | umber) |       |  |
| Rails                                | 2 of 10' x 1" x 5.5"                                                       |                                                             |                                                              |           |        |       |  |
| Stiles                               | 3 of 8' x 1" x 5.5"                                                        |                                                             |                                                              |           |        |       |  |
| Diagonals                            | 2 of 8' x 1" x 5.5"                                                        |                                                             |                                                              |           |        |       |  |
| Filler Blocks                        | 1 of 14' x 1" x 5.5" (Parts E,F, and G on Plan Layout)                     |                                                             |                                                              |           |        |       |  |
|                                      |                                                                            | Fasteners Required                                          |                                                              |           |        |       |  |
| Approximately 50 of 1.75" x #8 w     | rood screws (stainless preferred)                                          |                                                             |                                                              |           |        |       |  |
| 14 of 3.5" x 3/8" carriage bolts (he | ot dipped galvanized or stainless steel),                                  | , nuts, and washers                                         |                                                              |           |        |       |  |
| Mounting Plate Fasteners - 10 of     | 3/8" carriage bolts that are1" longer tha                                  | an thickness of gate post (preferred) or 10 of 3/8" lag bol | lts (minim                                                   | um of 4"  | long)  |       |  |
|                                      |                                                                            | 000-24SP) if you require a means of keeping the gate of     |                                                              |           | -      |       |  |