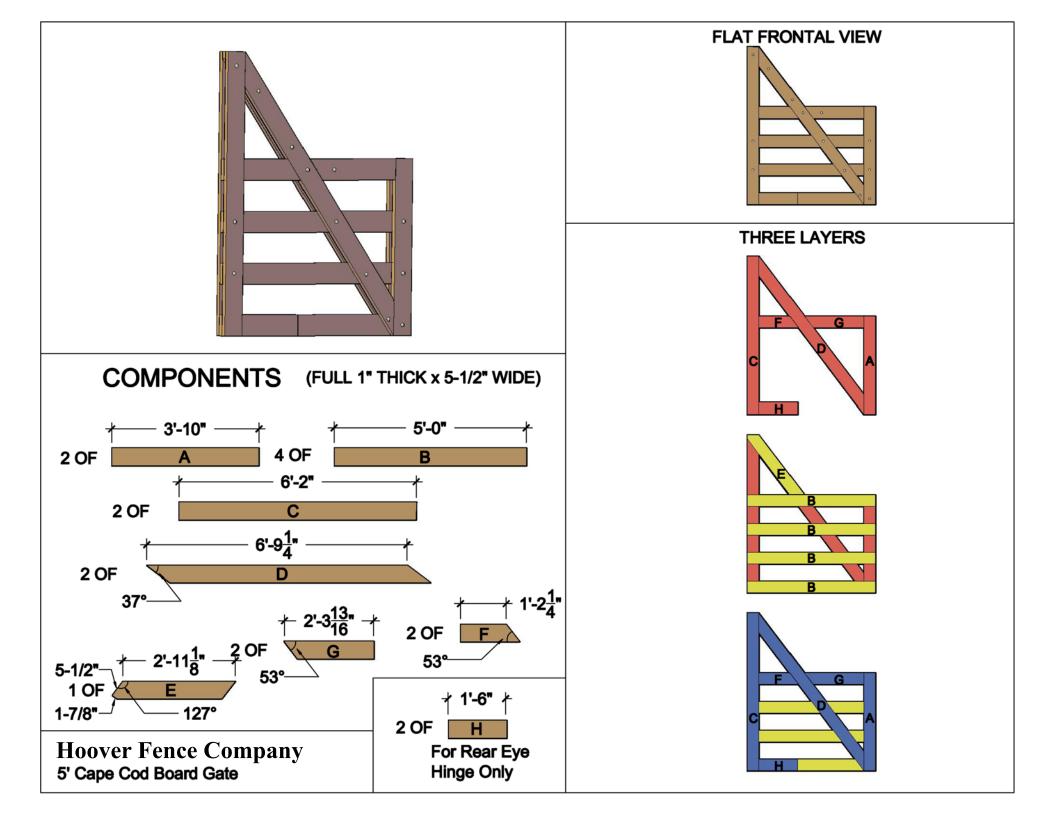

|                                      |                                                                            | Hardware Required                                           |                                                              |           |        |       |  |
|--------------------------------------|----------------------------------------------------------------------------|-------------------------------------------------------------|--------------------------------------------------------------|-----------|--------|-------|--|
|                                      | Galvanized Finish                                                          | Black Powder Coat over Galvanized Finish                    | Rear Eye Hinge Advantages                                    |           |        |       |  |
| Hinge Set                            | 8324-S182                                                                  | 8324-S18P                                                   | Opens 180 degrees                                            |           |        |       |  |
| fasteners included                   |                                                                            | Set Includes                                                | Incredible amount of adjustment Easy operation & Very Strong |           |        |       |  |
| with hardware                        | two 18 inch double strap (8324-182 or                                      | 8324-18SP)                                                  |                                                              |           |        |       |  |
|                                      | two mounting plate with 8" adjustable threaded pins (8256-342 or 8256-34P) |                                                             | Minimal space between gate & post                            |           |        |       |  |
| Latch Options                        |                                                                            |                                                             | Dimensions (feet and inches)                                 |           |        |       |  |
|                                      |                                                                            |                                                             | Α                                                            | В         | C      | D     |  |
| Irish Gate Latch (shown above)       | 8328-002                                                                   | 8328-00SP                                                   | 1"                                                           | 5'        | 1"     | 5' 2" |  |
| Spring Latch                         | 8327-002                                                                   | 8327-00P                                                    | 4"                                                           | 5'        | 1"     | 5' 5" |  |
| Cane Bolt and Keep                   | 5000-122 plus 5000-002                                                     | 5000-12SP plus 5000-00SP                                    | 1"                                                           | 5'        | 1"     | 5' 2" |  |
|                                      |                                                                            | Lumber Required                                             |                                                              |           |        |       |  |
| Posts                                | 2 of 10' x 6" x6" (usually dressed out a                                   | at 5.5" x 5.5")                                             |                                                              |           |        |       |  |
| Rails, Stiles (uprig                 | hts) and Diagonals made from full 1" thi                                   | ick by 5.5" wide lumber (commonly stocked decking ma        | terial or ro                                                 | ugh cut l | umber) |       |  |
| Rails                                | 2 of 10' x 1" x 5.5"                                                       |                                                             |                                                              |           |        |       |  |
| Stiles                               | 3 of 8' x 1" x 5.5"                                                        |                                                             |                                                              |           |        |       |  |
| Diagonals                            | 2 of 8' x 1" x 5.5"                                                        |                                                             |                                                              |           |        |       |  |
| Filler Blocks                        | 1 of 14' x 1" x 5.5" (Parts E,F, and G on Plan Layout)                     |                                                             |                                                              |           |        |       |  |
|                                      |                                                                            | Fasteners Required                                          |                                                              |           |        |       |  |
| Approximately 50 of 1.75" x #8 w     | rood screws (stainless preferred)                                          |                                                             |                                                              |           |        |       |  |
| 14 of 3.5" x 3/8" carriage bolts (he | ot dipped galvanized or stainless steel),                                  | , nuts, and washers                                         |                                                              |           |        |       |  |
| Mounting Plate Fasteners - 10 of     | 3/8" carriage bolts that are1" longer tha                                  | an thickness of gate post (preferred) or 10 of 3/8" lag bol | lts (minim                                                   | um of 4"  | long)  |       |  |
|                                      |                                                                            | 000-24SP) if you require a means of keeping the gate of     |                                                              |           | -      |       |  |