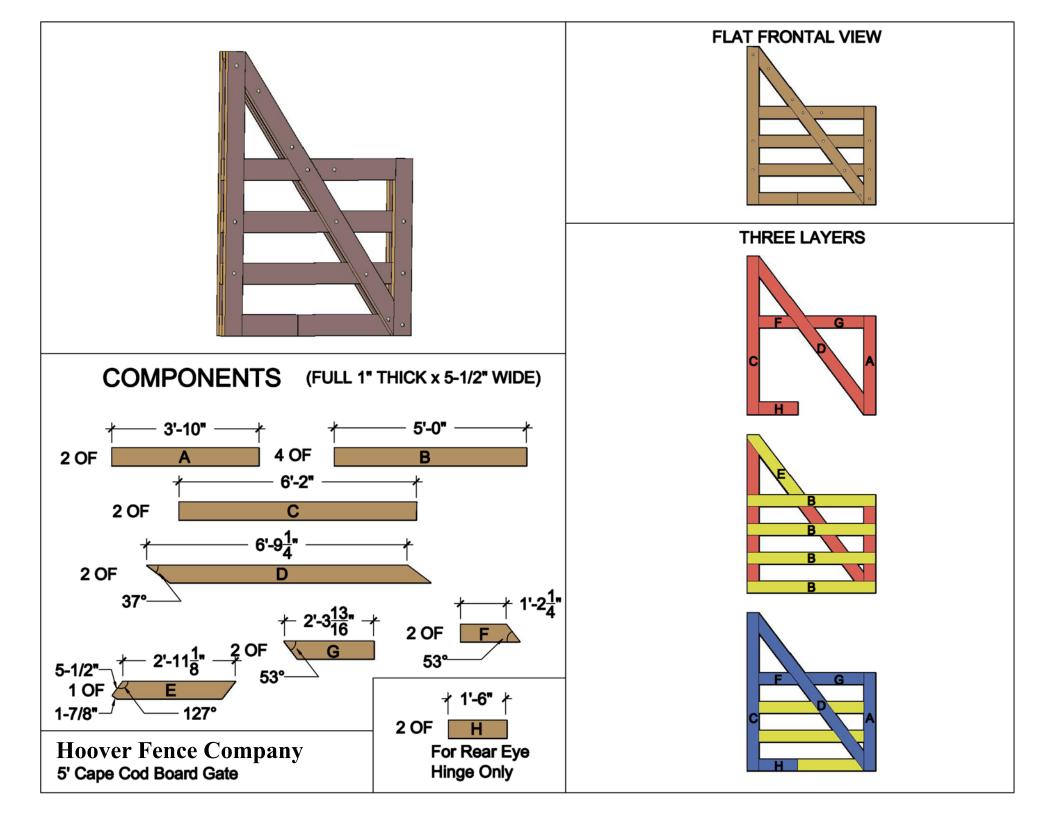

|                                    |                                                                            | Hardware Required                                           |                              |                                 |          |        |      |        |  |  |
|------------------------------------|----------------------------------------------------------------------------|-------------------------------------------------------------|------------------------------|---------------------------------|----------|--------|------|--------|--|--|
|                                    | Galvanized Finish                                                          | Black Powder Coat over Galvanized Finish                    |                              | Rear Eye Hinge Advantages       |          |        |      | ages   |  |  |
| Hinge Sets                         | 2 of 8324-S182                                                             | 2 of 8324-S18P                                              |                              | Opens 180 degrees               |          |        |      |        |  |  |
| fasteners included                 | Two Sets Includes                                                          |                                                             |                              | Incredible amount of adjustment |          |        |      |        |  |  |
| with hardware                      | four 18 inch double strap (8324-182 o                                      | r 8324-18SP)                                                |                              | Easy operation & Very Strong    |          |        |      |        |  |  |
|                                    | four mounting plate with 8" adjustable threaded pins(8256-342 or 8256-34P) |                                                             |                              | Minimal distance between        |          |        |      |        |  |  |
| Cane Bolt (Vertical)               | 1 or 2 of 5000-242*                                                        | 1 or 2 of 5000-24SP*                                        |                              | gate and post                   |          |        |      |        |  |  |
| Control Lotah Ontions              |                                                                            |                                                             | Dimensions (feet and inches) |                                 |          |        |      |        |  |  |
|                                    | Central Latch Options                                                      |                                                             | Α                            | В                               | С        | D      | Е    | F      |  |  |
| Throw Over Gate Loop               | 4200-032                                                                   | 4200-03SP                                                   | 1"                           | 5'                              | 1"       | 5'     | 1"   | 10' 3" |  |  |
| Cane Bolt and Keep                 | 5000-122 plus 5000-002                                                     | 5000-12SP plus 5000-00SP                                    | 1"                           | 5'                              | 1"       | 5'     | 1"   | 10' 3" |  |  |
|                                    |                                                                            | Lumber Required                                             |                              |                                 |          |        |      |        |  |  |
| Posts                              | 2 of 10' x 6" x6" (usually dressed out at 5.5" x 5.5")                     |                                                             |                              |                                 |          |        |      |        |  |  |
| Rails, Stiles (up                  | rights) and Diagonals made from full 1" th                                 | nick by 5.5" wide lumber (commonly stocked decking ma       | aterial o                    | r rougl                         | n cut lu | umber  | )    |        |  |  |
| Rails                              | 4 of 10' x 1" x 5.5"                                                       |                                                             |                              |                                 |          |        |      |        |  |  |
| Stiles                             | 6 of 8' x 1" x 5.5"                                                        |                                                             |                              |                                 |          |        |      |        |  |  |
| Diagonals                          | 4 of 8' x 1" x 5.5"                                                        |                                                             |                              |                                 |          |        |      |        |  |  |
| Filler blocks for bottom hinge     | 2 of 14' x 1" x 5.5" (Parts E,F,G and H                                    | l on Plan Layout)                                           |                              |                                 |          |        |      |        |  |  |
|                                    | •                                                                          | Fasteners Required                                          |                              |                                 |          |        |      |        |  |  |
| Approximately 100 of 1.75" x #8    | 8 wood screws (stainless preferred)                                        |                                                             |                              |                                 |          |        |      |        |  |  |
| 28 of 3.5" x 3/8" carriage bolts ( | (hot dipped galvanized or stainless steel)                                 | , nuts, and washers                                         |                              |                                 |          |        |      |        |  |  |
| Mounting Plate Fasteners - 20      | of 3/8" carriage bolts that are 1" longer th                               | nan thickness of gate post (preferred) or 20 of 3/8" lag bo | olts (mir                    | nimum                           | of 4" I  | ong)   |      |        |  |  |
| *One 24" Cane Bol                  | t (5000-242 or 5000-24SP) is required for                                  | r central stability. Two are needed if you require a mea    | ns of ke                     | eping                           | the ga   | ates o | oen. |        |  |  |
|                                    |                                                                            | Heaven Fence Commons                                        |                              |                                 |          |        |      |        |  |  |