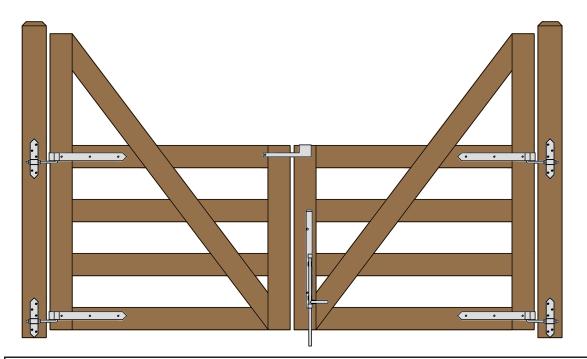

## DOUBLE CAPE COD RAIL GATES TWO 5 FOOT WIDE 46" HIGH GATES WITH 74" STILE) REAR EYE HINGES (Product Codes #8324) GATE HUNG BETWEEN POSTS

| Distance between gate and hinge post | А |
|--------------------------------------|---|
| Width of Left Gate                   | В |
| Distance between gates               | С |
| Width of Right Gate                  | D |
| Distance between gate and hinge post | E |
| Total distance between posts         | F |