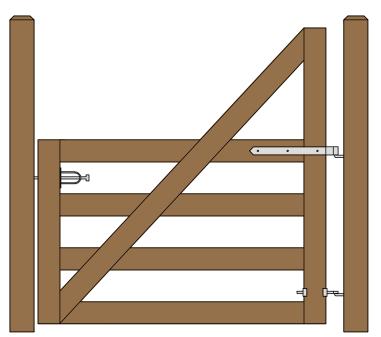

## SINGLE CAPE COD RAIL GATE (6 FOOT WIDE 46" HIGH GATE) CENTRAL EYE HINGES (Product Codes #8312) GATE HUNG BETWEEN POSTS

| Distance between latch post and gate | А |
|--------------------------------------|---|
| Width of Gate                        | В |
| Distance between gate and hinge post | С |
| Total distance between posts         | D |