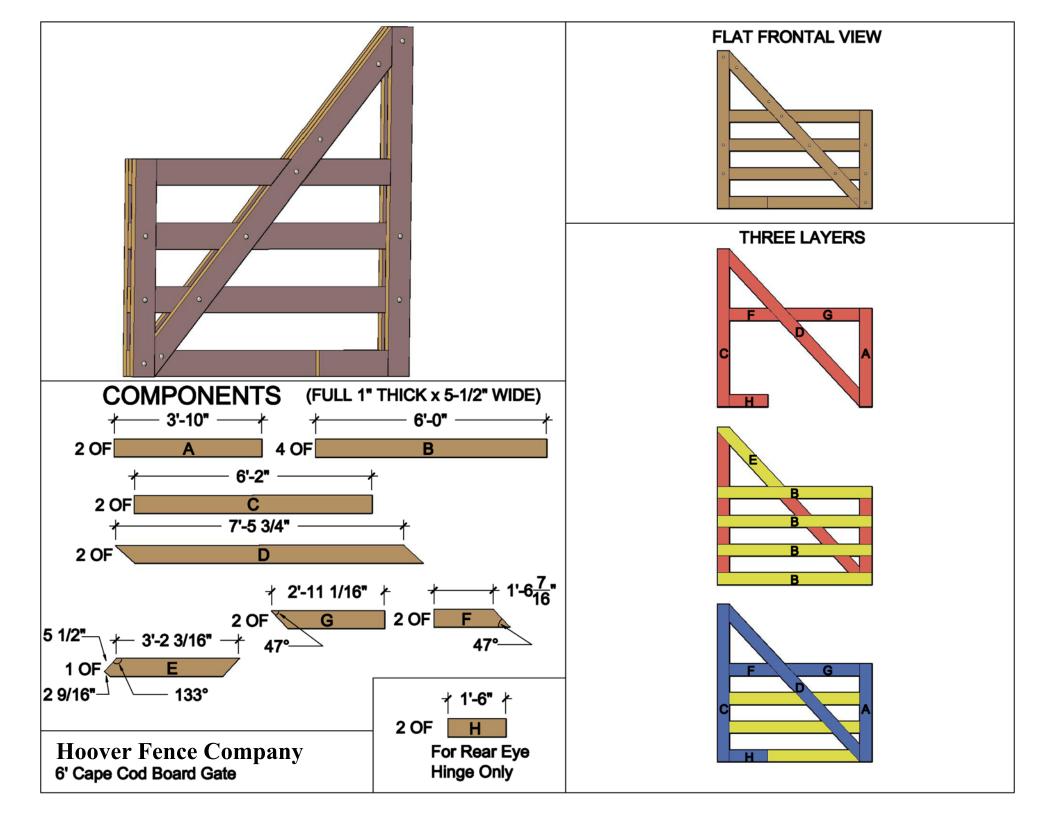

|                                     |                                                           | Hardware Required                                      |                                 |                             |        |         |  |
|-------------------------------------|-----------------------------------------------------------|--------------------------------------------------------|---------------------------------|-----------------------------|--------|---------|--|
|                                     | Galvanized Finish                                         | Black Powder Coat over Galvanized Finish               | Central Eye Hinge Advantages    |                             |        |         |  |
| Hinge Set                           | 8312-S182                                                 | 8312-S18P                                              |                                 | -                           | -      | -       |  |
| fasteners included                  | Set Includes                                              |                                                        |                                 | Opens both ways 100 degrees |        |         |  |
| with hardware                       | one 18 inch double strap (8312-482 or 8312-48SP)          |                                                        | Incredible amount of adjustment |                             |        |         |  |
|                                     | one adjustable bottom gate fitting (8250-002 or 8250-00P) |                                                        | Easy operation                  |                             |        |         |  |
|                                     | two 12" adjustable gate pin (8800-122 or 8800-12P)        |                                                        | Very strong                     |                             |        |         |  |
| Latch Options                       |                                                           |                                                        | Dimensions (feet and inches)    |                             |        |         |  |
|                                     | Latch Options                                             |                                                        | А                               | В                           | С      | D       |  |
| Irish Gate Latch (shown above)      | 8328-002                                                  | 8328-00SP                                              | 1"                              | 6'                          | 4.5"   | 6' 5.5" |  |
| Spring Latch                        | 8327-002                                                  | 8327-00P                                               | 4"                              | 6'                          | 4.5"   | 6' 9.5" |  |
| Cane Bolt and Keep                  | 5000-122 plus 5000-002                                    | 5000-12SP plus 5000-00SP                               | 1"                              | 6'                          | 4.5"   | 6' 5.5" |  |
|                                     |                                                           | Lumber Required                                        |                                 |                             |        |         |  |
| Posts                               | 2 of 10' x 6" x6" (usually dressed out                    |                                                        |                                 |                             |        |         |  |
| Rails, Stiles (uprigh               |                                                           | ck by 5.5" wide lumber (commonly stocked decking ma    | terial or rou                   | gh cut lu                   | umber) |         |  |
| Rails                               | 2 of 12' x 1" x 5.5"                                      |                                                        |                                 |                             |        |         |  |
| Stiles                              | 3 of 8' x 1" x 5.5"                                       |                                                        |                                 |                             |        |         |  |
| Diagonals                           | 2 of 8' x 1" x 5.5"                                       |                                                        |                                 |                             |        |         |  |
| Filler Blocks                       | 1 of 14' x 1" x 5.5" (Parts E,F, and G c                  | on Plan Layout)                                        |                                 |                             |        |         |  |
|                                     |                                                           | Fasteners Required                                     |                                 |                             |        |         |  |
|                                     | ood screws (stainless preferred)                          |                                                        |                                 |                             |        |         |  |
| 14 of 3.5" x 3/8" carriage bolts (h | ot dipped galvanized or stainless steel)                  |                                                        |                                 |                             |        |         |  |
|                                     | Use a 24" Cane Bolt (5000-242 or 50                       | 000-24SP) if you require a means of keeping the gate c | pen                             |                             |        |         |  |

**Hoover Fence Company** 

Download includes this materials list, component cutting and layout sheet, tips on installing gate posts, and detailed instructions. For a complete listing of our free gate plans and gate layouts visit hooverfence.com.