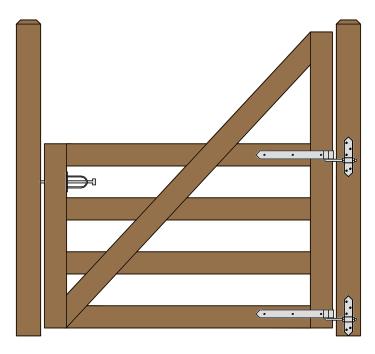

## SINGLE CAPE COD RAIL GATE (6 FOOT WIDE 46" HIGH GATE WITH 74" STILE) REAR EYE HINGES (Product Codes #8324) GATE HUNG BETWEEN POSTS

| Distance between latch post and gate | Α |
|--------------------------------------|---|
| Width of Gate                        | В |
| Distance between gate and hinge post | С |
| Total distance between posts         | D |

|                                     |                                                                            | Hardware Required                                          |                                   |                              |         |       |  |  |
|-------------------------------------|----------------------------------------------------------------------------|------------------------------------------------------------|-----------------------------------|------------------------------|---------|-------|--|--|
|                                     | Galvanized Finish                                                          | Black Powder Coat over Galvanized Finish                   | Rea                               | Rear Eye Hinge Advantages    |         |       |  |  |
| Hinge Set                           | 8324-S182                                                                  | 8324-S18P                                                  | Opens 180 degrees                 |                              |         |       |  |  |
| fasteners included                  |                                                                            | Set Includes                                               | Incredible amount of adjustment   |                              |         |       |  |  |
| with hardware                       | two 18 inch double strap (8324-182 or                                      | 8324-18SP)                                                 | Eas                               | Easy operation & Very Strong |         |       |  |  |
|                                     | two mounting plate with 8" adjustable threaded pins (8256-342 or 8256-34P) |                                                            | Minimal space between gate & post |                              |         |       |  |  |
| Latch Options                       |                                                                            | Dimensions (feet and inches)                               |                                   |                              |         |       |  |  |
|                                     |                                                                            | Α                                                          | В                                 | С                            | D       |       |  |  |
| Irish Gate Latch (shown above)      | 8328-002                                                                   | 8328-00SP                                                  | 1"                                | 6'                           | 1"      | 6' 2" |  |  |
| Spring Latch                        | 8327-002                                                                   | 8327-00P                                                   | 4"                                | 6'                           | 1"      | 6' 5" |  |  |
| Cane Bolt and Keep                  | 5000-122 plus 5000-002                                                     | 5000-12SP plus 5000-00SP                                   | 1"                                | 6'                           | 1"      | 6' 2" |  |  |
|                                     | •                                                                          | Lumber Required                                            | <del>-</del>                      |                              |         |       |  |  |
| Posts                               | 2 of 10' x 6" x6" (usually dressed out a                                   | at 5.5" x 5.5")                                            |                                   |                              |         |       |  |  |
| Rails, Stiles (uprig                | ghts) and Diagonals made from full 1" th                                   | ick by 5.5" wide lumber (commonly stocked decking ma       | terial or ro                      | ugh cut                      | lumber) |       |  |  |
| Rails                               | 2 of 12' x 1" x 5.5"                                                       |                                                            |                                   |                              |         |       |  |  |
| Stiles                              | 3 of 8' x 1" x 5.5"                                                        |                                                            |                                   |                              |         |       |  |  |
| Diagonals                           | 2 of 8' x 1" x 5.5"                                                        |                                                            |                                   |                              |         |       |  |  |
| Filler Blocks                       | 2 of 8' x 1" x 5.5" (Parts E,F,G and H on Plan Layout)                     |                                                            |                                   |                              |         |       |  |  |
|                                     |                                                                            | Fasteners Required                                         |                                   |                              |         |       |  |  |
| Approximately 50 of 1.75" x #8 w    | ood screws (stainless preferred)                                           |                                                            |                                   |                              |         |       |  |  |
| 14 of 3.5" x 3/8" carriage bolts (h | ot dipped galvanized or stainless steel),                                  | , nuts, and washers                                        |                                   |                              |         |       |  |  |
| Mounting Plate Fasteners - 10 of    | 3/8" carriage bolts that are1" longer that                                 | an thickness of gate post (preferred) or 10 of 3/8" lag bo | lts (minimu                       | ım of 4" l                   | long)   |       |  |  |
|                                     | Use a 24" Cane Bolt (5000-242 or 5                                         | 5000-24SP) if you require a means of keeping the gate of   | pen                               |                              |         |       |  |  |