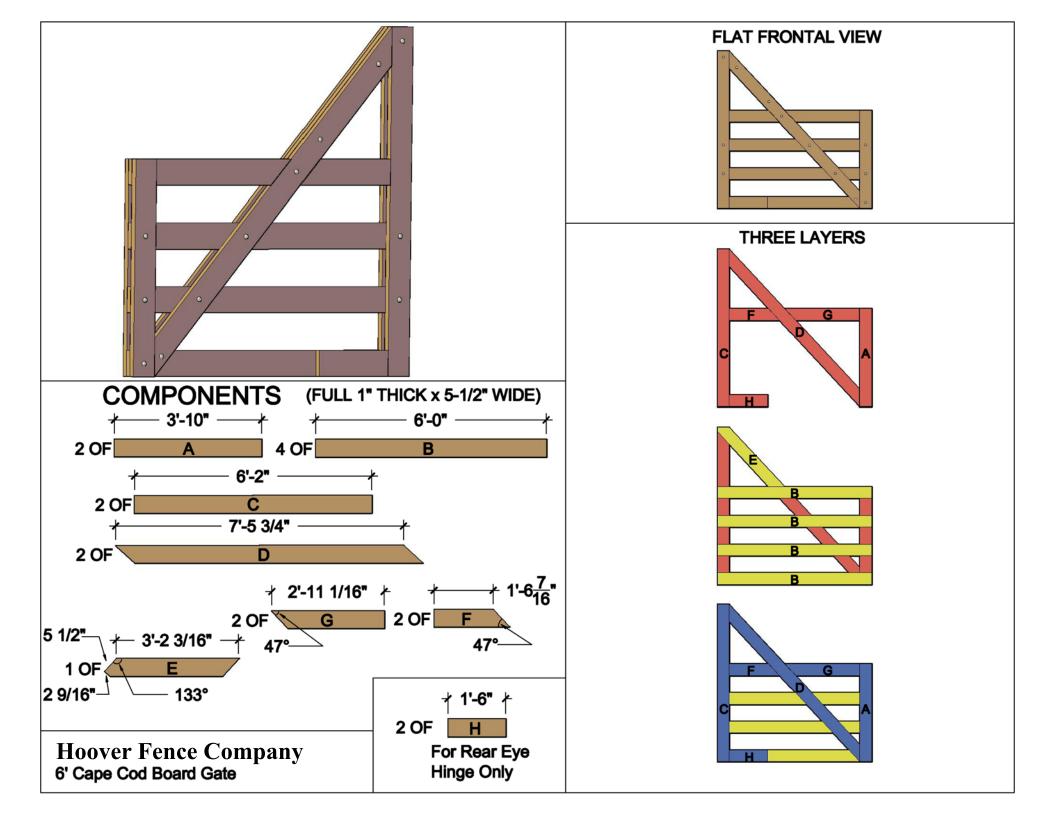

|                                     |                                                                            | Hardware Required                                          |                                   |                              |         |       |  |  |
|-------------------------------------|----------------------------------------------------------------------------|------------------------------------------------------------|-----------------------------------|------------------------------|---------|-------|--|--|
|                                     | Galvanized Finish                                                          | Black Powder Coat over Galvanized Finish                   | Rea                               | Rear Eye Hinge Advantages    |         |       |  |  |
| Hinge Set                           | 8324-S182                                                                  | 8324-S18P                                                  | Opens 180 degrees                 |                              |         |       |  |  |
| fasteners included                  |                                                                            | Set Includes                                               | Incredible amount of adjustment   |                              |         |       |  |  |
| with hardware                       | two 18 inch double strap (8324-182 or                                      | 8324-18SP)                                                 | Eas                               | Easy operation & Very Strong |         |       |  |  |
|                                     | two mounting plate with 8" adjustable threaded pins (8256-342 or 8256-34P) |                                                            | Minimal space between gate & post |                              |         |       |  |  |
| Latch Options                       |                                                                            | Dimensions (feet and inches)                               |                                   |                              |         |       |  |  |
|                                     |                                                                            | Α                                                          | В                                 | С                            | D       |       |  |  |
| Irish Gate Latch (shown above)      | 8328-002                                                                   | 8328-00SP                                                  | 1"                                | 6'                           | 1"      | 6' 2" |  |  |
| Spring Latch                        | 8327-002                                                                   | 8327-00P                                                   | 4"                                | 6'                           | 1"      | 6' 5" |  |  |
| Cane Bolt and Keep                  | 5000-122 plus 5000-002                                                     | 5000-12SP plus 5000-00SP                                   | 1"                                | 6'                           | 1"      | 6' 2" |  |  |
|                                     | •                                                                          | Lumber Required                                            | <del>-</del>                      |                              |         |       |  |  |
| Posts                               | 2 of 10' x 6" x6" (usually dressed out a                                   | at 5.5" x 5.5")                                            |                                   |                              |         |       |  |  |
| Rails, Stiles (uprig                | ghts) and Diagonals made from full 1" th                                   | ick by 5.5" wide lumber (commonly stocked decking ma       | terial or ro                      | ugh cut                      | lumber) |       |  |  |
| Rails                               | 2 of 12' x 1" x 5.5"                                                       |                                                            |                                   |                              |         |       |  |  |
| Stiles                              | 3 of 8' x 1" x 5.5"                                                        |                                                            |                                   |                              |         |       |  |  |
| Diagonals                           | 2 of 8' x 1" x 5.5"                                                        |                                                            |                                   |                              |         |       |  |  |
| Filler Blocks                       | 2 of 8' x 1" x 5.5" (Parts E,F,G and H on Plan Layout)                     |                                                            |                                   |                              |         |       |  |  |
|                                     |                                                                            | Fasteners Required                                         |                                   |                              |         |       |  |  |
| Approximately 50 of 1.75" x #8 w    | ood screws (stainless preferred)                                           |                                                            |                                   |                              |         |       |  |  |
| 14 of 3.5" x 3/8" carriage bolts (h | ot dipped galvanized or stainless steel),                                  | , nuts, and washers                                        |                                   |                              |         |       |  |  |
| Mounting Plate Fasteners - 10 of    | 3/8" carriage bolts that are1" longer that                                 | an thickness of gate post (preferred) or 10 of 3/8" lag bo | lts (minimu                       | ım of 4" l                   | long)   |       |  |  |
|                                     | Use a 24" Cane Bolt (5000-242 or 5                                         | 5000-24SP) if you require a means of keeping the gate of   | pen                               |                              |         |       |  |  |

## **Hoover Fence Company**