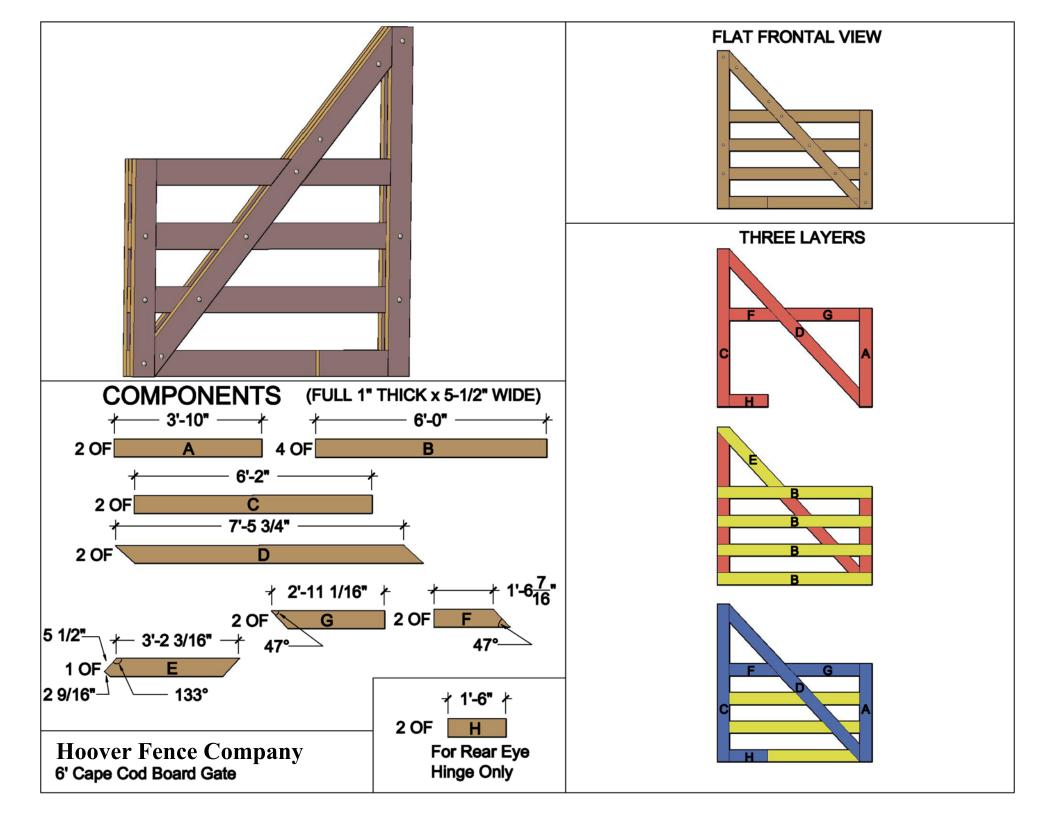

|                       |                                                           | Hardware Required                                          |             |                                 |                             |        |      |         |  |  |
|-----------------------|-----------------------------------------------------------|------------------------------------------------------------|-------------|---------------------------------|-----------------------------|--------|------|---------|--|--|
|                       | Galvanized Finish                                         | Black Powder Coat over Galvanized Finish                   | Ce          | Central Eye Hinge Advantages    |                             |        |      |         |  |  |
| Hinge Sets            | 2 of 8312-S182                                            | 2 of 8312-S18P                                             |             |                                 |                             |        |      |         |  |  |
| fasteners included    |                                                           | Two Sets Includes                                          |             |                                 | Opens both ways 100 degrees |        |      |         |  |  |
| with hardware         | two 18 inch double strap (8312-482 or 8312-48SP)          |                                                            |             | Incredible amount of adjustment |                             |        |      |         |  |  |
|                       | two adjustable bottom gate fitting (8250-002 or 8250-00P) |                                                            |             | Easy operation                  |                             |        |      |         |  |  |
|                       | four 12" adjustable gate pin (8800-122 or 8800-12P)       |                                                            | Very strong |                                 |                             |        |      |         |  |  |
| Cane Bolt (Vertical)  | 1 or 2 of 5000-242*                                       | 1 or 2 of 5000-24SP*                                       |             |                                 |                             |        |      |         |  |  |
| Central Latch Options |                                                           | Dimensions (feet and inches)                               |             |                                 |                             |        |      |         |  |  |
|                       |                                                           | ptions                                                     | Α           | В                               | С                           | D      | Е    | F       |  |  |
| Throw Over Gate Loop  | 4200-032                                                  | 4200-03SP                                                  | 4.5"        | 6'                              | 1"                          | 6'     | 4.5" | 12' 10" |  |  |
| Cane Bolt and Keep    | 5000-122 plus 5000-002                                    | 5000-12SP plus 5000-00SP                                   | 4.5"        | 6'                              | 1"                          | 6'     | 4.5" | 12' 10" |  |  |
|                       |                                                           | Lumber Required                                            |             |                                 |                             |        |      |         |  |  |
| Posts                 | 2 of 10' x 6" x6" (usually dressed or                     | ut at 5.5" x 5.5")                                         |             |                                 |                             |        |      |         |  |  |
|                       | 1 0 7                                                     | thick by 5.5" wide lumber (commonly stocked decking m      | aterial or  | rougl                           | n cut lu                    | umbei  | .)   |         |  |  |
| Rails                 | 4 of 12' x 1" x 5.5"                                      |                                                            |             |                                 |                             |        |      |         |  |  |
| Stiles                | 6 of 8' x 1" x 5.5"                                       |                                                            |             |                                 |                             |        |      |         |  |  |
| Diagonals             | 4 of 8' x 1" x 5.5"                                       |                                                            |             |                                 |                             |        |      |         |  |  |
| Filler Blocks         | 2 of 14' x 1" x 5.5" (Parts E,F, and G                    | 2 of 14' x 1" x 5.5" (Parts E,F, and G on Plan Layout)     |             |                                 |                             |        |      |         |  |  |
|                       |                                                           | Fasteners Required                                         |             |                                 |                             |        |      |         |  |  |
|                       | #8 wood screws (stainless preferred)                      |                                                            |             |                                 |                             |        |      |         |  |  |
|                       | s (hot dipped galvanized or stainless stee                |                                                            |             |                                 |                             |        |      |         |  |  |
| *One 24" Cane B       | olt (5000-242 or 5000-24SP) is required                   | for central stability. Two are needed if you require a mea | ans of ke   | eping                           | the ga                      | ates o | pen. |         |  |  |
|                       |                                                           | Hoover Fence Company                                       |             | •                               | •                           |        |      | •       |  |  |