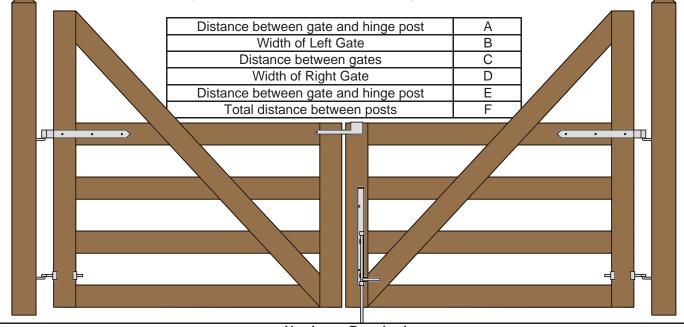

|                       |                                                           | Hardware Required                                          |             |                                 |                             |        |      |         |  |  |
|-----------------------|-----------------------------------------------------------|------------------------------------------------------------|-------------|---------------------------------|-----------------------------|--------|------|---------|--|--|
|                       | Galvanized Finish                                         | Black Powder Coat over Galvanized Finish                   | Ce          | Central Eye Hinge Advantages    |                             |        |      |         |  |  |
| Hinge Sets            | 2 of 8312-S182                                            | 2 of 8312-S18P                                             |             |                                 |                             |        |      |         |  |  |
| fasteners included    |                                                           | Two Sets Includes                                          |             |                                 | Opens both ways 100 degrees |        |      |         |  |  |
| with hardware         | two 18 inch double strap (8312-482 or 8312-48SP)          |                                                            |             | Incredible amount of adjustment |                             |        |      |         |  |  |
|                       | two adjustable bottom gate fitting (8250-002 or 8250-00P) |                                                            |             | Easy operation                  |                             |        |      |         |  |  |
|                       | four 12" adjustable gate pin (8800-122 or 8800-12P)       |                                                            | Very strong |                                 |                             |        |      |         |  |  |
| Cane Bolt (Vertical)  | 1 or 2 of 5000-242*                                       | 1 or 2 of 5000-24SP*                                       |             |                                 |                             |        |      |         |  |  |
| Central Latch Options |                                                           | Dimensions (feet and inches)                               |             |                                 |                             |        |      |         |  |  |
|                       |                                                           | ptions                                                     | Α           | В                               | С                           | D      | Е    | F       |  |  |
| Throw Over Gate Loop  | 4200-032                                                  | 4200-03SP                                                  | 4.5"        | 6'                              | 1"                          | 6'     | 4.5" | 12' 10" |  |  |
| Cane Bolt and Keep    | 5000-122 plus 5000-002                                    | 5000-12SP plus 5000-00SP                                   | 4.5"        | 6'                              | 1"                          | 6'     | 4.5" | 12' 10" |  |  |
|                       |                                                           | Lumber Required                                            |             |                                 |                             |        |      |         |  |  |
| Posts                 | 2 of 10' x 6" x6" (usually dressed or                     | ut at 5.5" x 5.5")                                         |             |                                 |                             |        |      |         |  |  |
|                       | 1 0 7                                                     | thick by 5.5" wide lumber (commonly stocked decking m      | aterial or  | rougl                           | n cut lu                    | umbei  | .)   |         |  |  |
| Rails                 | 4 of 12' x 1" x 5.5"                                      |                                                            |             |                                 |                             |        |      |         |  |  |
| Stiles                | 6 of 8' x 1" x 5.5"                                       |                                                            |             |                                 |                             |        |      |         |  |  |
| Diagonals             | 4 of 8' x 1" x 5.5"                                       |                                                            |             |                                 |                             |        |      |         |  |  |
| Filler Blocks         | 2 of 14' x 1" x 5.5" (Parts E,F, and G                    | 2 of 14' x 1" x 5.5" (Parts E,F, and G on Plan Layout)     |             |                                 |                             |        |      |         |  |  |
|                       |                                                           | Fasteners Required                                         |             |                                 |                             |        |      |         |  |  |
|                       | #8 wood screws (stainless preferred)                      |                                                            |             |                                 |                             |        |      |         |  |  |
|                       | s (hot dipped galvanized or stainless stee                |                                                            |             |                                 |                             |        |      |         |  |  |
| *One 24" Cane B       | olt (5000-242 or 5000-24SP) is required                   | for central stability. Two are needed if you require a mea | ans of ke   | eping                           | the ga                      | ates o | pen. |         |  |  |
|                       |                                                           | Hoover Fence Company                                       |             | •                               | •                           |        |      | •       |  |  |