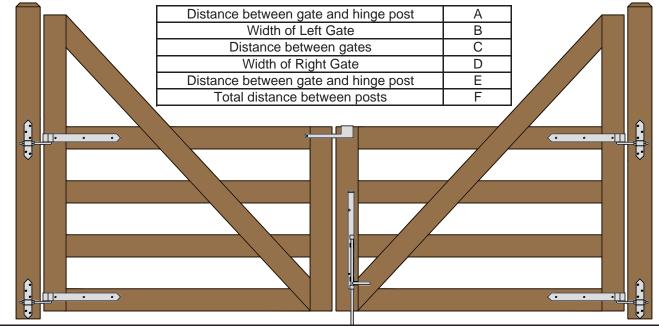

## DOUBLE CAPE COD RAIL GATES (TWO 6 FOOT WIDE 46" HIGH GATES WITH 74" STILE) REAR EYE HINGES (Product Codes #8324) GATE HUNG BETWEEN POSTS

|                                    |                                                                            | Hardware Required                                           |                              |                                 |          |         |      |        |  |
|------------------------------------|----------------------------------------------------------------------------|-------------------------------------------------------------|------------------------------|---------------------------------|----------|---------|------|--------|--|
|                                    | Galvanized Finish Black Powder Coat over Galvanized Finish                 |                                                             |                              | Rear Eye Hinge Advantages       |          |         |      |        |  |
| Hinge Sets                         | 2 of 8324-S182                                                             | 2 of 8324-S18P                                              | Opens 180 degrees            |                                 |          |         |      |        |  |
| fasteners included                 | Two Sets Includes                                                          |                                                             |                              | Incredible amount of adjustment |          |         |      |        |  |
| with hardware                      | four 18 inch double strap (8324-182 or 8324-18SP)                          |                                                             |                              | Easy operation & Very Strong    |          |         |      |        |  |
|                                    | four mounting plate with 8" adjustable threaded pins(8256-342 or 8256-34P) |                                                             |                              | Minimal distance between        |          |         |      |        |  |
| Cane Bolt (Vertical)               | 1 or 2 of 5000-242*                                                        | 1 or 2 of 5000-24SP*                                        | gate and post                |                                 |          |         |      |        |  |
| Central Latch Options              |                                                                            |                                                             | Dimensions (feet and inches) |                                 |          |         |      |        |  |
| Central Laton Options              |                                                                            | lions                                                       | А                            | В                               | С        | D       | E    | F      |  |
| Throw Over Gate Loop               | 4200-032                                                                   | 4200-03SP                                                   | 1"                           | 6'                              | 1"       | 6'      | 1"   | 12' 3" |  |
| Cane Bolt and Keep                 | 5000-122 plus 5000-002                                                     | 5000-12SP plus 5000-00SP                                    | 1"                           | 6'                              | 1"       | 6'      | 1"   | 12' 3" |  |
|                                    |                                                                            | Lumber Required                                             |                              |                                 |          |         |      |        |  |
| Posts                              | 2 of 10' x 6" x6" (usually dressed out at 5.5" x 5.5")                     |                                                             |                              |                                 |          |         |      |        |  |
| Rails, Stiles (upr                 | rights) and Diagonals made from full 1" t                                  | hick by 5.5" wide lumber (commonly stocked decking ma       | aterial or                   | rougl                           | n cut lu | umber   | )    |        |  |
| Rails                              | 4 of 12' x 1" x 5.5"                                                       |                                                             |                              |                                 |          |         |      |        |  |
| Stiles                             | 6 of 8' x 1" x 5.5"                                                        |                                                             |                              |                                 |          |         |      |        |  |
| Diagonals                          | 4 of 8' x 1" x 5.5"                                                        |                                                             |                              |                                 |          |         |      |        |  |
| Filler blocks for bottom hinge     | 4 of 8' x 1" x 5.5" (Parts E,F,G and H                                     | on Plan Layout)                                             |                              |                                 |          |         |      |        |  |
|                                    | -                                                                          | Fasteners Required                                          |                              |                                 |          |         |      |        |  |
| Approximately 100 of 1.75" x #8    | 3 wood screws (stainless preferred)                                        |                                                             |                              |                                 |          |         |      |        |  |
| 28 of 3.5" x 3/8" carriage bolts ( | (hot dipped galvanized or stainless steel                                  | ), nuts, and washers                                        |                              |                                 |          |         |      |        |  |
| Mounting Plate Fasteners - 20 d    | of 3/8" carriage bolts that are 1" longer th                               | han thickness of gate post (preferred) or 20 of 3/8" lag bo | olts (min                    | imum                            | of 4" l  | ong)    |      |        |  |
| *One 24" Cane Bolt                 | t (5000-242 or 5000-24SP) is required fo                                   | or central stability. Two are needed if you require a mea   | ns of ke                     | eping                           | the ga   | ites op | ben. |        |  |
|                                    |                                                                            | Hoover Fence Company                                        |                              |                                 |          |         |      |        |  |