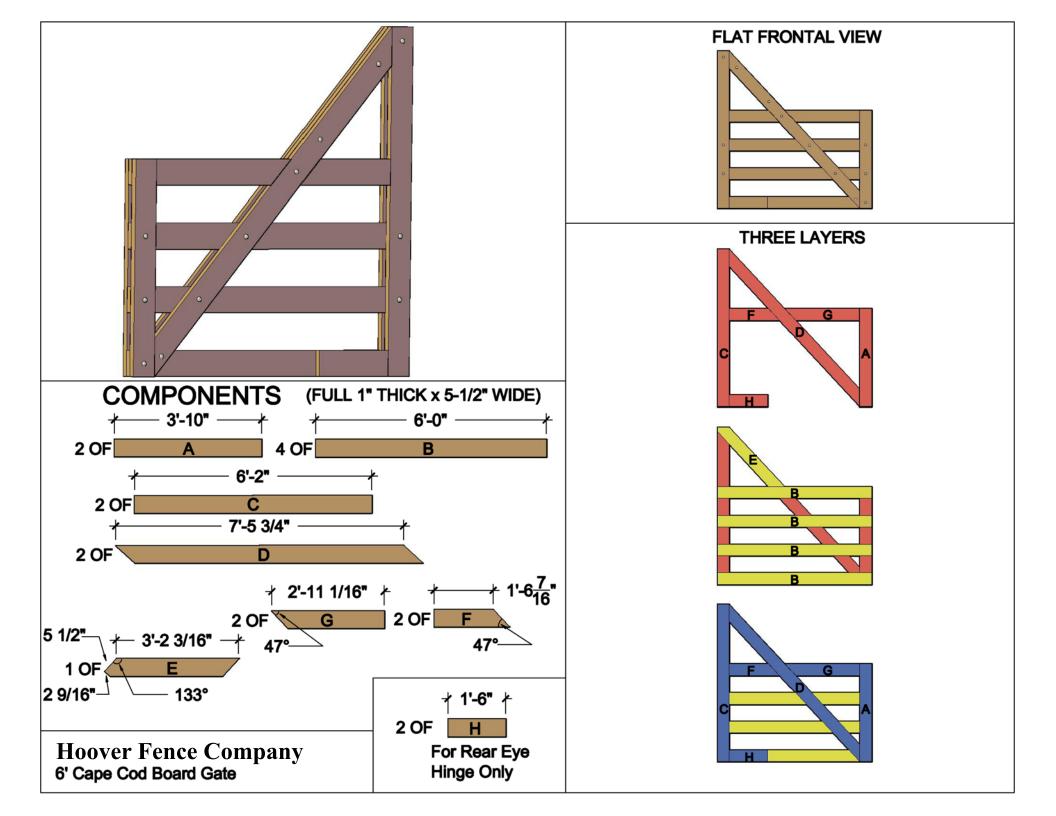

## DOUBLE CAPE COD RAIL GATES (TWO 6 FOOT WIDE 46" HIGH GATES WITH 74" STILE) REAR EYE HINGES (Product Codes #8324) GATE HUNG BETWEEN POSTS

|                                    |                                                                            | Hardware Required                                           |                              |                                 |          |         |      |        |  |
|------------------------------------|----------------------------------------------------------------------------|-------------------------------------------------------------|------------------------------|---------------------------------|----------|---------|------|--------|--|
|                                    | Galvanized Finish Black Powder Coat over Galvanized Finish                 |                                                             |                              | Rear Eye Hinge Advantages       |          |         |      |        |  |
| Hinge Sets                         | 2 of 8324-S182                                                             | 2 of 8324-S18P                                              | Opens 180 degrees            |                                 |          |         |      |        |  |
| fasteners included                 | Two Sets Includes                                                          |                                                             |                              | Incredible amount of adjustment |          |         |      |        |  |
| with hardware                      | four 18 inch double strap (8324-182 or 8324-18SP)                          |                                                             |                              | Easy operation & Very Strong    |          |         |      |        |  |
|                                    | four mounting plate with 8" adjustable threaded pins(8256-342 or 8256-34P) |                                                             |                              | Minimal distance between        |          |         |      |        |  |
| Cane Bolt (Vertical)               | 1 or 2 of 5000-242*                                                        | 1 or 2 of 5000-24SP*                                        | gate and post                |                                 |          |         |      |        |  |
| Central Latch Options              |                                                                            |                                                             | Dimensions (feet and inches) |                                 |          |         |      |        |  |
| Central Laton Options              |                                                                            | lions                                                       | А                            | В                               | С        | D       | E    | F      |  |
| Throw Over Gate Loop               | 4200-032                                                                   | 4200-03SP                                                   | 1"                           | 6'                              | 1"       | 6'      | 1"   | 12' 3" |  |
| Cane Bolt and Keep                 | 5000-122 plus 5000-002                                                     | 5000-12SP plus 5000-00SP                                    | 1"                           | 6'                              | 1"       | 6'      | 1"   | 12' 3" |  |
|                                    |                                                                            | Lumber Required                                             |                              |                                 |          |         |      |        |  |
| Posts                              | 2 of 10' x 6" x6" (usually dressed out at 5.5" x 5.5")                     |                                                             |                              |                                 |          |         |      |        |  |
| Rails, Stiles (upr                 | rights) and Diagonals made from full 1" t                                  | hick by 5.5" wide lumber (commonly stocked decking ma       | aterial or                   | rougl                           | n cut lu | umber   | )    |        |  |
| Rails                              | 4 of 12' x 1" x 5.5"                                                       |                                                             |                              |                                 |          |         |      |        |  |
| Stiles                             | 6 of 8' x 1" x 5.5"                                                        |                                                             |                              |                                 |          |         |      |        |  |
| Diagonals                          | 4 of 8' x 1" x 5.5"                                                        |                                                             |                              |                                 |          |         |      |        |  |
| Filler blocks for bottom hinge     | 4 of 8' x 1" x 5.5" (Parts E,F,G and H                                     | on Plan Layout)                                             |                              |                                 |          |         |      |        |  |
|                                    | -                                                                          | Fasteners Required                                          |                              |                                 |          |         |      |        |  |
| Approximately 100 of 1.75" x #8    | 3 wood screws (stainless preferred)                                        |                                                             |                              |                                 |          |         |      |        |  |
| 28 of 3.5" x 3/8" carriage bolts ( | (hot dipped galvanized or stainless steel                                  | ), nuts, and washers                                        |                              |                                 |          |         |      |        |  |
| Mounting Plate Fasteners - 20 d    | of 3/8" carriage bolts that are 1" longer th                               | han thickness of gate post (preferred) or 20 of 3/8" lag bo | olts (min                    | imum                            | of 4" l  | ong)    |      |        |  |
| *One 24" Cane Bolt                 | t (5000-242 or 5000-24SP) is required fo                                   | or central stability. Two are needed if you require a mea   | ns of ke                     | eping                           | the ga   | ites op | ben. |        |  |
|                                    |                                                                            | Hoover Fence Company                                        |                              |                                 |          |         |      |        |  |