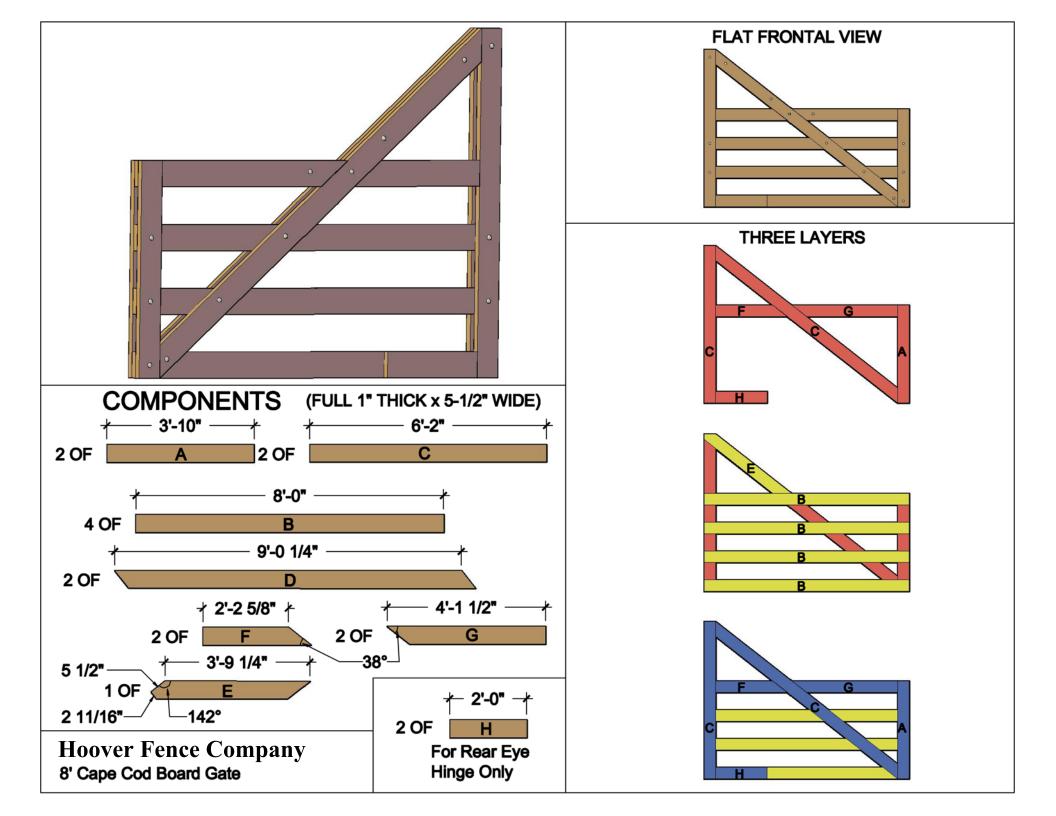

|                                     |                                                           | Hardware Required                                       |                                 |           |          |                 |  |
|-------------------------------------|-----------------------------------------------------------|---------------------------------------------------------|---------------------------------|-----------|----------|-----------------|--|
|                                     | Galvanized Finish                                         | Black Powder Coat over Galvanized Finish                | Central Eye Hinge Advantages    |           |          |                 |  |
| Hinge Set                           | 8312-S242                                                 | 8312-S24P                                               |                                 |           |          |                 |  |
| fasteners included                  | Set Includes Opens both way                               |                                                         |                                 |           | vays 100 | ays 100 degrees |  |
| with hardware                       | one 24 inch double strap (8312-542 or                     | · 8312-54SP)                                            | Incredible amount of adjustment |           |          |                 |  |
|                                     | one adjustable bottom gate fitting (8250-002 or 8250-00P) |                                                         | Easy operation                  |           |          |                 |  |
|                                     | two 12" adjustable gate pin (8800-122                     | or 8800-12P)                                            | Very strong                     |           |          |                 |  |
| Latch Options                       |                                                           |                                                         | Dimensions (feet and inches)    |           |          |                 |  |
|                                     |                                                           |                                                         | Α                               | В         | С        | D               |  |
| Irish Gate Latch (shown above)      | 8328-002                                                  | 8328-00SP                                               | 1"                              | 8'        | 4.5"     | 8' 5.5"         |  |
| Spring Latch                        | 8327-002                                                  | 8327-00P                                                | 4"                              | 8'        | 4.5"     | 8' 9.5"         |  |
| Cane Bolt and Keep                  | 5000-122 plus 5000-002                                    | 5000-12SP plus 5000-00SP                                | 1"                              | 8'        | 4.5"     | 8' 5.5"         |  |
|                                     |                                                           | Lumber Required                                         |                                 |           |          |                 |  |
| Posts                               | 2 of 10' x 6" x6" (usually dressed out a                  | at 5.5" x 5.5")                                         |                                 |           |          |                 |  |
| Rails, Stiles (uprigh               | nts) and Diagonals made from full 1" thic                 | ck by 5.5" wide lumber (commonly stocked decking mate   | erial or rou                    | gh cut lu | ımber)   |                 |  |
| Rails                               | 4 of 8' x 1" x 5.5"                                       |                                                         |                                 |           |          |                 |  |
| Stiles                              | 3 of 8' x 1" x 5.5"                                       |                                                         |                                 |           |          |                 |  |
| Diagonals                           | 2 of 10' x 1" x 5.5"                                      |                                                         |                                 |           |          |                 |  |
| Filler Blocks                       | 2 of 10' x 1" x 5.5" (Parts E,F, and G o                  | n Plan Layout)                                          |                                 |           |          |                 |  |
|                                     |                                                           | Fasteners Required                                      |                                 |           |          |                 |  |
| Approximately 50 of 1.75" x #8 w    | ood screws (stainless preferred)                          |                                                         |                                 |           |          |                 |  |
| 16 of 3.5" x 3/8" carriage bolts (h | ot dipped galvanized or stainless steel),                 | nuts, and washers                                       |                                 |           |          |                 |  |
|                                     | Use a 24" Cane Bolt (5000-242 or 50                       | 000-24SP) if you require a means of keeping the gate op | en                              |           |          |                 |  |