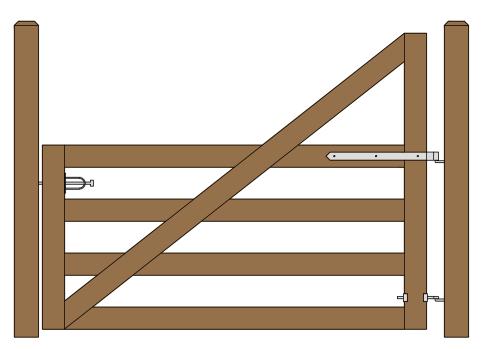

## SINGLE CAPE COD RAIL GATE (8 FOOT WIDE 46" HIGH GATE) CENTRAL EYE HINGES (Product Codes #8312) GATE HUNG BETWEEN POSTS

| Distance between latch post and gate | А |
|--------------------------------------|---|
| Width of Gate                        | В |
| Distance between gate and hinge post | С |
| Total distance between posts         | D |

|                                     |                                                           | Hardware Required                                       |                                 |           |          |                 |  |
|-------------------------------------|-----------------------------------------------------------|---------------------------------------------------------|---------------------------------|-----------|----------|-----------------|--|
|                                     | Galvanized Finish                                         | Black Powder Coat over Galvanized Finish                | Central Eye Hinge Advantages    |           |          |                 |  |
| Hinge Set                           | 8312-S242                                                 | 8312-S24P                                               |                                 |           |          |                 |  |
| fasteners included                  | Set Includes Opens both way                               |                                                         |                                 |           | vays 100 | ays 100 degrees |  |
| with hardware                       | one 24 inch double strap (8312-542 or                     | · 8312-54SP)                                            | Incredible amount of adjustment |           |          |                 |  |
|                                     | one adjustable bottom gate fitting (8250-002 or 8250-00P) |                                                         | Easy operation                  |           |          |                 |  |
|                                     | two 12" adjustable gate pin (8800-122                     | or 8800-12P)                                            | Very strong                     |           |          |                 |  |
| Latch Options                       |                                                           |                                                         | Dimensions (feet and inches)    |           |          |                 |  |
|                                     |                                                           |                                                         | Α                               | В         | С        | D               |  |
| Irish Gate Latch (shown above)      | 8328-002                                                  | 8328-00SP                                               | 1"                              | 8'        | 4.5"     | 8' 5.5"         |  |
| Spring Latch                        | 8327-002                                                  | 8327-00P                                                | 4"                              | 8'        | 4.5"     | 8' 9.5"         |  |
| Cane Bolt and Keep                  | 5000-122 plus 5000-002                                    | 5000-12SP plus 5000-00SP                                | 1"                              | 8'        | 4.5"     | 8' 5.5"         |  |
|                                     |                                                           | Lumber Required                                         |                                 |           |          |                 |  |
| Posts                               | 2 of 10' x 6" x6" (usually dressed out a                  | at 5.5" x 5.5")                                         |                                 |           |          |                 |  |
| Rails, Stiles (uprigh               | nts) and Diagonals made from full 1" thic                 | ck by 5.5" wide lumber (commonly stocked decking mate   | erial or rou                    | gh cut lu | ımber)   |                 |  |
| Rails                               | 4 of 8' x 1" x 5.5"                                       |                                                         |                                 |           |          |                 |  |
| Stiles                              | 3 of 8' x 1" x 5.5"                                       |                                                         |                                 |           |          |                 |  |
| Diagonals                           | 2 of 10' x 1" x 5.5"                                      |                                                         |                                 |           |          |                 |  |
| Filler Blocks                       | 2 of 10' x 1" x 5.5" (Parts E,F, and G o                  | n Plan Layout)                                          |                                 |           |          |                 |  |
|                                     |                                                           | Fasteners Required                                      |                                 |           |          |                 |  |
| Approximately 50 of 1.75" x #8 w    | ood screws (stainless preferred)                          |                                                         |                                 |           |          |                 |  |
| 16 of 3.5" x 3/8" carriage bolts (h | ot dipped galvanized or stainless steel),                 | nuts, and washers                                       |                                 |           |          |                 |  |
|                                     | Use a 24" Cane Bolt (5000-242 or 50                       | 000-24SP) if you require a means of keeping the gate op | en                              |           |          |                 |  |