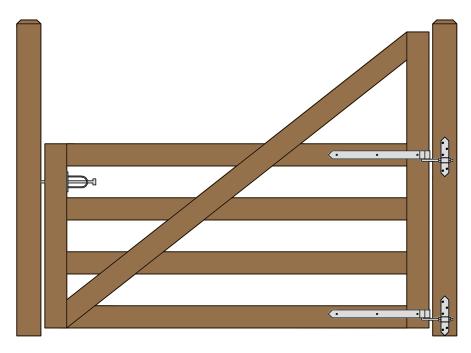

## SINGLE CAPE COD RAIL GATE (8 FOOT WIDE 46" HIGH GATE WITH 74" STILE) REAR EYE HINGES (Product Codes #8324) GATE HUNG BETWEEN POSTS

| Distance between latch post and gate | А |
|--------------------------------------|---|
| Width of Gate                        | В |
| Distance between gate and hinge post | С |
| Total distance between posts         | D |