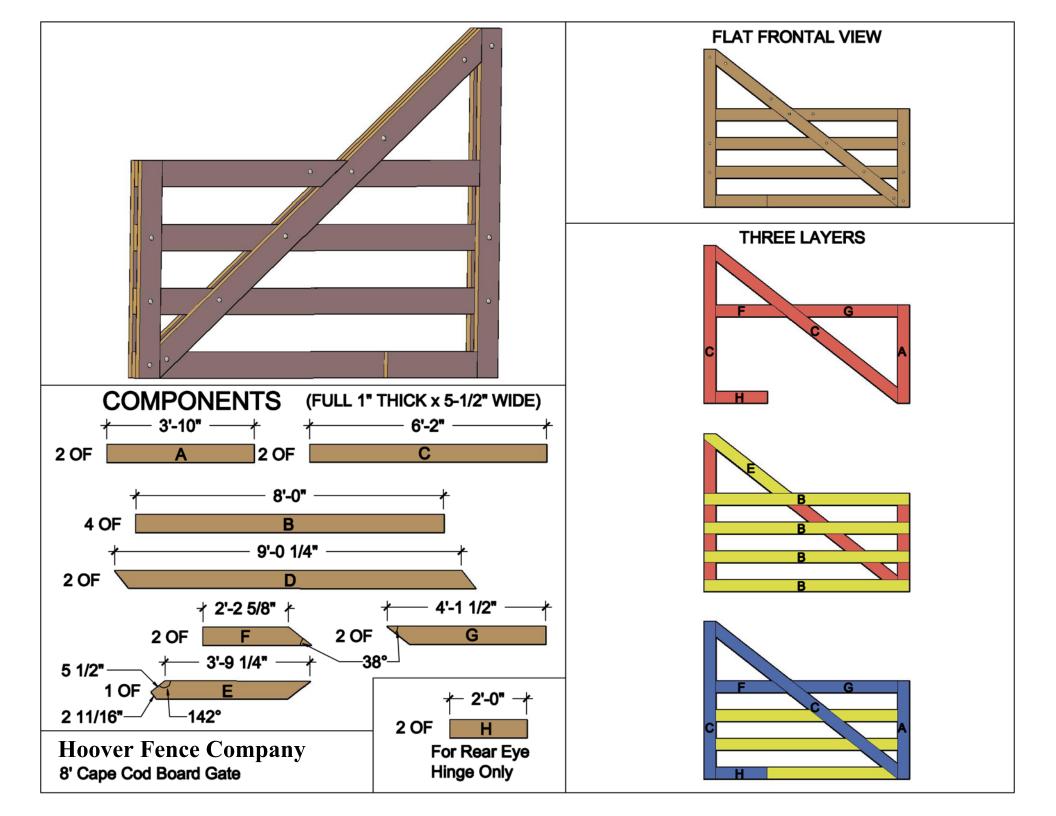

|                                     |                                                                            | Hardware Required                                          |                                             |                                 |          |       |  |
|-------------------------------------|----------------------------------------------------------------------------|------------------------------------------------------------|---------------------------------------------|---------------------------------|----------|-------|--|
|                                     | Galvanized Finish                                                          | Black Powder Coat over Galvanized Finish                   | Rear Eye Hinge Advantages Opens 180 degrees |                                 |          |       |  |
| Hinge Set                           | 8324-S242                                                                  | 8324-S24P                                                  |                                             |                                 |          |       |  |
| fasteners included                  | Set Includes                                                               |                                                            |                                             | Incredible amount of adjustment |          |       |  |
| with hardware                       | two 24 inch double strap (8324-242 or 8324-24SP)                           |                                                            | Easy operation & Very Strong                |                                 |          |       |  |
|                                     | two mounting plate with 8" adjustable threaded pins (8256-342 or 8256-34P) |                                                            | Minimal space between gate & post           |                                 |          |       |  |
|                                     |                                                                            |                                                            | Dimensions (feet and inches)                |                                 |          |       |  |
| Latch Options                       |                                                                            | Α                                                          | В                                           | С                               | D        |       |  |
| Irish Gate Latch (shown above)      | 8328-002                                                                   | 8328-00SP                                                  | 1"                                          | 8'                              | 1"       | 8' 2" |  |
| Spring Latch                        | 8327-002                                                                   | 8327-00P                                                   | 4"                                          | 8'                              | 1"       | 8' 5" |  |
| Cane Bolt and Keep                  | 5000-122 plus 5000-002                                                     | 5000-12SP plus 5000-00SP                                   | 1"                                          | 8'                              | 1"       | 8' 2" |  |
|                                     |                                                                            | Lumber Required                                            | -                                           |                                 |          |       |  |
| Posts                               | 2 of 10' x 6" x6" (usually dressed out a                                   | at 5.5" x 5.5")                                            |                                             |                                 |          |       |  |
| Rails, Stiles (uprig                | hts) and Diagonals made from full 1" th                                    | ick by 5.5" wide lumber (commonly stocked decking ma       | terial or ro                                | ough cut                        | lumber)  |       |  |
| Rails                               | 4 of 8' x 1" x 5.5"                                                        |                                                            |                                             |                                 |          |       |  |
| Stiles                              | 3 of 8' x 1" x 5.5"                                                        |                                                            |                                             |                                 |          |       |  |
| Diagonals                           | 2 of 10' x 1" x 5.5"                                                       |                                                            |                                             |                                 |          |       |  |
| Filler Blocks                       | 2 of 12' x 1" x 5.5" (Parts E,F,G and H                                    | on Plan Layout)                                            |                                             |                                 |          |       |  |
|                                     | ·                                                                          | Fasteners Required                                         |                                             |                                 |          |       |  |
| Approximately 50 of 1.75" x #8 w    | ood screws (stainless preferred)                                           |                                                            |                                             |                                 |          |       |  |
| 16 of 3.5" x 3/8" carriage bolts (h | ot dipped galvanized or stainless steel),                                  | nuts, and washers                                          |                                             |                                 |          |       |  |
| Mounting Plate Fasteners - 10 of    | 3/8" carriage bolts that are1" longer tha                                  | an thickness of gate post (preferred) or 10 of 3/8" lag bo | lts (minim                                  | um of 4"                        | long)    |       |  |
|                                     |                                                                            | 6000-24SP) if you require a means of keeping the gate of   |                                             |                                 | <u> </u> |       |  |