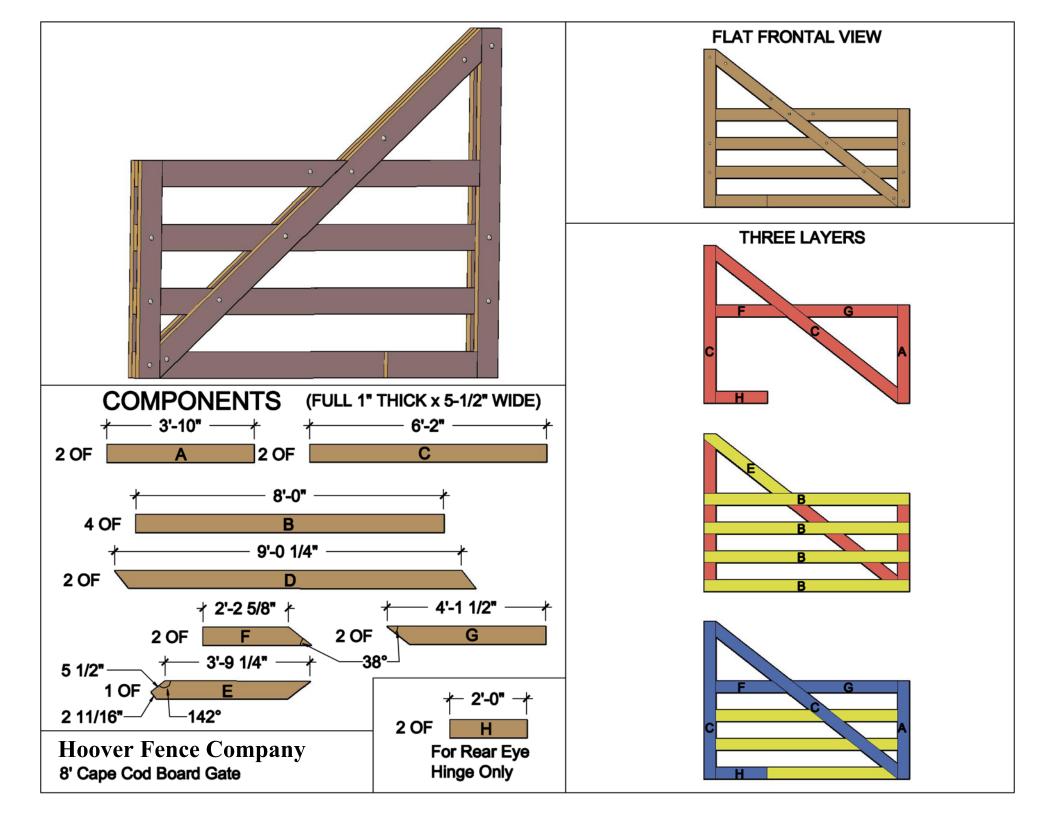

## DOUBLE CAPE COD RAIL GATE (TWO 8 FOOT WIDE 46" HIGH GATES)

CENTRAL EYE HINGES (Product Codes #8312) GATE HUNG BETWEEN POSTS

|                                  |                                                           | Hardware Required                                        |                              |                                 |          |        |      |         |  |
|----------------------------------|-----------------------------------------------------------|----------------------------------------------------------|------------------------------|---------------------------------|----------|--------|------|---------|--|
|                                  | Galvanized Finish                                         | Black Powder Coat over Galvanized Finish                 | Ce                           | Central Eye Hinge Advantages    |          |        |      |         |  |
| Hinge Sets                       | 2 of 8312-S242                                            | 2 of 8312-S24P                                           |                              |                                 |          |        |      |         |  |
| fasteners included               | Two Sets Includes                                         |                                                          |                              | Opens both ways 100 degrees     |          |        |      |         |  |
| with hardware                    | two 24 inch double strap (8312-542 or 8312-54SP)          |                                                          |                              | Incredible amount of adjustment |          |        |      |         |  |
|                                  | two adjustable bottom gate fitting (8250-002 or 8250-00P) |                                                          |                              | Easy operation                  |          |        |      |         |  |
|                                  | four 12" adjustable gate pin (8800-122 or 8800-12P)       |                                                          |                              | Very strong                     |          |        |      |         |  |
| Cane Bolt (Vertical)             | 1 or 2 of 5000-242*                                       | 1 or 2 of 5000-24SP*                                     |                              |                                 |          |        |      |         |  |
|                                  | Central Latch Options                                     |                                                          | Dimensions (feet and inches) |                                 |          |        |      |         |  |
| Certifal Lateri Options          |                                                           | Α                                                        | В                            | С                               | D        | Е      | F    |         |  |
| Throw Over Gate Loop             | 4200-032                                                  | 4200-03SP                                                | 4.5"                         | 8'                              | 1"       | 8'     | 4.5" | 16' 10" |  |
| Cane Bolt and Keep               | 5000-122 plus 5000-002                                    | 5000-12SP plus 5000-00SP                                 | 4.5"                         | 8'                              | 1"       | 8'     | 4.5" | 16' 10" |  |
|                                  |                                                           | Lumber Required                                          | -                            |                                 |          |        |      |         |  |
| Posts                            | 2 of 10' x 6" x6" (usually dressed ou                     | ut at 5.5" x 5.5")                                       |                              |                                 |          |        |      |         |  |
| Rails, Stiles (u                 | prights) and Diagonals made from full 1"                  | thick by 5.5" wide lumber (commonly stocked decking r    | naterial or                  | rougl                           | n cut li | umbei  | r)   |         |  |
| Rails                            | 8 of 8' x 1" x 5.5"                                       |                                                          |                              |                                 |          |        |      |         |  |
| Stiles                           | 6 of 8' x 1" x 5.5"                                       |                                                          |                              |                                 |          |        |      |         |  |
| Diagonals                        | 4 of 10' x 1" x 5.5"                                      |                                                          |                              |                                 |          |        |      |         |  |
| Filler Blocks                    | 4 of 10' x 1" x 5.5" (Parts E,F, and G                    | on Plan Layout)                                          |                              |                                 |          |        |      |         |  |
|                                  | · · · · · · · · · · · · · · · · · · ·                     | Fasteners Required                                       |                              |                                 |          |        |      |         |  |
| Approximately 100 of 1.75" x     | #8 wood screws (stainless preferred)                      |                                                          |                              |                                 |          |        |      |         |  |
| 32 of 3.5" x 3/8" carriage bolts | s (hot dipped galvanized or stainless stee                | el), nuts, and washers                                   |                              |                                 |          |        |      |         |  |
| *One 24" Cane Bo                 | olt (5000-242 or 5000-24SP) is required f                 | or central stability. Two are needed if you require a me | eans of ke                   | eping                           | the ga   | ates o | pen. |         |  |
|                                  |                                                           | Haavan Eanaa Campany                                     |                              |                                 |          |        |      |         |  |