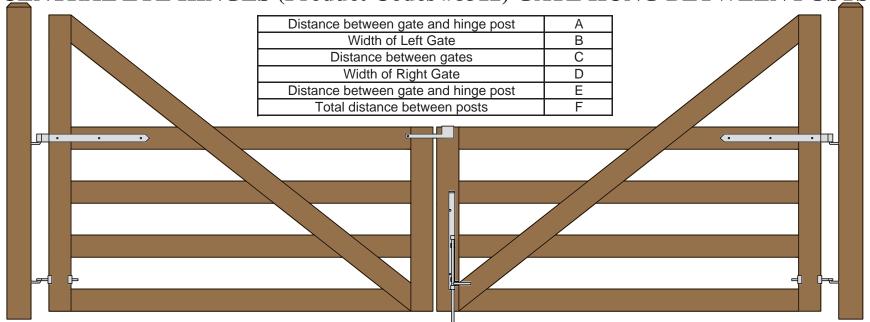

## DOUBLE CAPE COD RAIL GATE (TWO 8 FOOT WIDE 46" HIGH GATES)

CENTRAL EYE HINGES (Product Codes #8312) GATE HUNG BETWEEN POSTS

|                                  |                                                           | Hardware Required                                        |                              |                                 |          |        |      |         |  |
|----------------------------------|-----------------------------------------------------------|----------------------------------------------------------|------------------------------|---------------------------------|----------|--------|------|---------|--|
|                                  | Galvanized Finish                                         | Black Powder Coat over Galvanized Finish                 | Ce                           | Central Eye Hinge Advantages    |          |        |      |         |  |
| Hinge Sets                       | 2 of 8312-S242                                            | 2 of 8312-S24P                                           |                              |                                 |          |        |      |         |  |
| fasteners included               | Two Sets Includes                                         |                                                          |                              | Opens both ways 100 degrees     |          |        |      |         |  |
| with hardware                    | two 24 inch double strap (8312-542 or 8312-54SP)          |                                                          |                              | Incredible amount of adjustment |          |        |      |         |  |
|                                  | two adjustable bottom gate fitting (8250-002 or 8250-00P) |                                                          |                              | Easy operation                  |          |        |      |         |  |
|                                  | four 12" adjustable gate pin (8800-122 or 8800-12P)       |                                                          |                              | Very strong                     |          |        |      |         |  |
| Cane Bolt (Vertical)             | 1 or 2 of 5000-242*                                       | 1 or 2 of 5000-24SP*                                     |                              |                                 |          |        |      |         |  |
|                                  | Central Latch Options                                     |                                                          | Dimensions (feet and inches) |                                 |          |        |      |         |  |
| Certifal Lateri Options          |                                                           | Α                                                        | В                            | С                               | D        | Е      | F    |         |  |
| Throw Over Gate Loop             | 4200-032                                                  | 4200-03SP                                                | 4.5"                         | 8'                              | 1"       | 8'     | 4.5" | 16' 10" |  |
| Cane Bolt and Keep               | 5000-122 plus 5000-002                                    | 5000-12SP plus 5000-00SP                                 | 4.5"                         | 8'                              | 1"       | 8'     | 4.5" | 16' 10" |  |
|                                  |                                                           | Lumber Required                                          | -                            |                                 |          |        |      |         |  |
| Posts                            | 2 of 10' x 6" x6" (usually dressed ou                     | ut at 5.5" x 5.5")                                       |                              |                                 |          |        |      |         |  |
| Rails, Stiles (u                 | prights) and Diagonals made from full 1"                  | thick by 5.5" wide lumber (commonly stocked decking r    | naterial or                  | rougl                           | n cut li | umbei  | r)   |         |  |
| Rails                            | 8 of 8' x 1" x 5.5"                                       |                                                          |                              |                                 |          |        |      |         |  |
| Stiles                           | 6 of 8' x 1" x 5.5"                                       |                                                          |                              |                                 |          |        |      |         |  |
| Diagonals                        | 4 of 10' x 1" x 5.5"                                      |                                                          |                              |                                 |          |        |      |         |  |
| Filler Blocks                    | 4 of 10' x 1" x 5.5" (Parts E,F, and G                    | on Plan Layout)                                          |                              |                                 |          |        |      |         |  |
|                                  | · · · · · · · · · · · · · · · · · · ·                     | Fasteners Required                                       |                              |                                 |          |        |      |         |  |
| Approximately 100 of 1.75" x     | #8 wood screws (stainless preferred)                      |                                                          |                              |                                 |          |        |      |         |  |
| 32 of 3.5" x 3/8" carriage bolts | s (hot dipped galvanized or stainless stee                | el), nuts, and washers                                   |                              |                                 |          |        |      |         |  |
| *One 24" Cane Bo                 | olt (5000-242 or 5000-24SP) is required f                 | or central stability. Two are needed if you require a me | eans of ke                   | eping                           | the ga   | ates o | pen. |         |  |
|                                  |                                                           | Haavan Eanaa Campany                                     |                              |                                 |          |        |      |         |  |