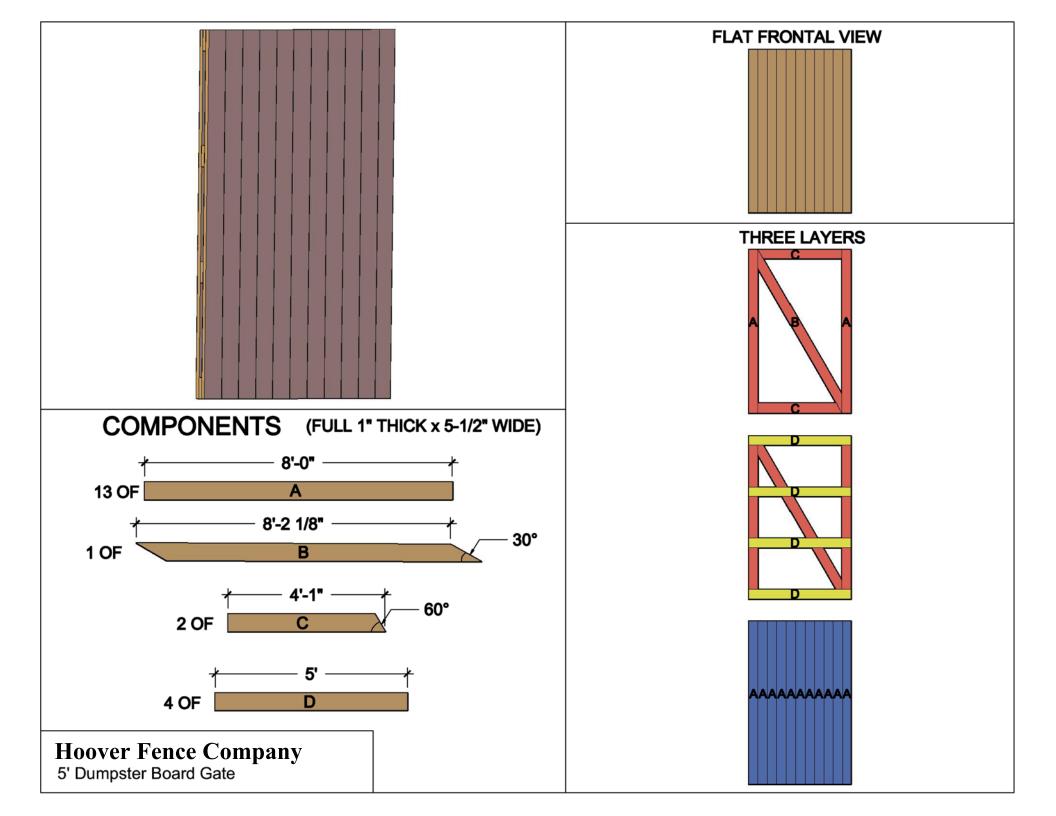

|                                                                            |                                                   | Hardware Required                                          |                          |                                 |          |       |    |        |  |
|----------------------------------------------------------------------------|---------------------------------------------------|------------------------------------------------------------|--------------------------|---------------------------------|----------|-------|----|--------|--|
|                                                                            | Galvanized Finish                                 | Black Powder Coat over Galvanized Finish                   | I                        | Rear Eye Hinge Advantages       |          |       |    | ages   |  |
| Hinge Sets                                                                 | 2 of 8324-S242                                    | 2 of 8324-S24P                                             | Opens 180 degrees        |                                 |          |       |    |        |  |
| fasteners included                                                         | Two Sets Includes                                 |                                                            |                          | Incredible amount of adjustment |          |       |    |        |  |
| with hardware                                                              | four 24 inch double strap (8324-242 or 8324-24SP) |                                                            |                          | Easy operation & Very Strong    |          |       |    |        |  |
| four mounting plate with 8" adjustable threaded pins(8256-342 or 8256-34P) |                                                   |                                                            | Minimal distance between |                                 |          |       |    |        |  |
| Cane Bolt (Vertical)                                                       | 2 of 5000-362                                     | 2 of 5000-36SP                                             |                          | gate and post                   |          |       |    |        |  |
| Central Latch Options                                                      |                                                   | Dimensions (feet and inches)                               |                          |                                 |          |       |    |        |  |
|                                                                            |                                                   |                                                            | Α                        | В                               | С        | D     | E  | F      |  |
| Cane Bolt and Keep                                                         | 5000-122 plus 5000-002                            | 5000-12SP plus 5000-00SP                                   | 1"                       | 5'                              | 1"       | 5'    | 1" | 10' 3" |  |
|                                                                            |                                                   | Lumber Required                                            |                          |                                 |          |       |    |        |  |
| Posts                                                                      | 2 of 12' x 6" x6" (usually dressed out a          | at 5.5" x 5.5")                                            |                          |                                 |          |       |    |        |  |
| Rails, Stiles (u                                                           | prights) and Diagonals made from full 1" th       | ick by 5.5" wide lumber (commonly stocked decking ma       | aterial o                | r rougł                         | n cut lu | umber | ·) |        |  |
| Rails                                                                      | 6 of 10' x 1" x 5.5"                              |                                                            |                          |                                 |          |       |    |        |  |
| Stiles                                                                     | 4 of 8' x 1" x 5.5"                               |                                                            |                          |                                 |          |       |    |        |  |
| Diagonals                                                                  | 2 of 10' x 1" x 5.5"                              |                                                            |                          |                                 |          |       |    |        |  |
| Vertical Boards for Front                                                  | 22 of 8' x 1" x 5.5"                              |                                                            |                          |                                 |          |       |    |        |  |
|                                                                            |                                                   | Fasteners Required                                         |                          |                                 |          |       |    |        |  |
| Approximately 100 of 1.75" x                                               | #8 wood screws (stainless preferred)              |                                                            |                          |                                 |          |       |    |        |  |
| 28 of 3.5" x 3/8" carriage bolt                                            | s (hot dipped galvanized or stainless steel)      | , nuts, and washers                                        |                          |                                 |          |       |    |        |  |
| Mounting Plate Fasteners - 2                                               | 0 of 3/8" carriage bolts that are 1" longer th    | an thickness of gate post (preferred) or 20 of 3/8" lag bo | olts (mir                | nimum                           | of 4" I  | ong)  |    |        |  |