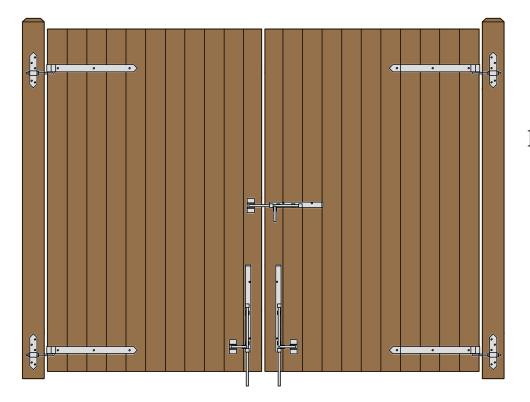

## DOUBLE DUMPSTER GATES (TWO 5 FOOT WIDE 96" HIGH GATES) REAR EYE HINGES (Product Codes #8324) GATE HUNG BETWEEN POSTS

| Distance between gate and hinge post | A |
|--------------------------------------|---|
| Width of Left Gate                   | В |
| Distance between gates               | С |
| Width of Right Gate                  | D |
| Distance between gate and hinge post | E |
| Total distance between posts         | F |

|                                                                            |                                                   | Hardware Required                                          |                          |                                 |          |       |    |        |  |
|----------------------------------------------------------------------------|---------------------------------------------------|------------------------------------------------------------|--------------------------|---------------------------------|----------|-------|----|--------|--|
|                                                                            | Galvanized Finish                                 | Black Powder Coat over Galvanized Finish                   | I                        | Rear Eye Hinge Advantages       |          |       |    | ages   |  |
| Hinge Sets                                                                 | 2 of 8324-S242                                    | 2 of 8324-S24P                                             | Opens 180 degrees        |                                 |          |       |    |        |  |
| fasteners included                                                         | Two Sets Includes                                 |                                                            |                          | Incredible amount of adjustment |          |       |    |        |  |
| with hardware                                                              | four 24 inch double strap (8324-242 or 8324-24SP) |                                                            |                          | Easy operation & Very Strong    |          |       |    |        |  |
| four mounting plate with 8" adjustable threaded pins(8256-342 or 8256-34P) |                                                   |                                                            | Minimal distance between |                                 |          |       |    |        |  |
| Cane Bolt (Vertical)                                                       | 2 of 5000-362                                     | 2 of 5000-36SP                                             |                          | gate and post                   |          |       |    |        |  |
| Central Latch Options                                                      |                                                   | Dimensions (feet and inches)                               |                          |                                 |          |       |    |        |  |
|                                                                            |                                                   |                                                            | Α                        | В                               | С        | D     | E  | F      |  |
| Cane Bolt and Keep                                                         | 5000-122 plus 5000-002                            | 5000-12SP plus 5000-00SP                                   | 1"                       | 5'                              | 1"       | 5'    | 1" | 10' 3" |  |
|                                                                            |                                                   | Lumber Required                                            |                          |                                 |          |       |    |        |  |
| Posts                                                                      | 2 of 12' x 6" x6" (usually dressed out a          | at 5.5" x 5.5")                                            |                          |                                 |          |       |    |        |  |
| Rails, Stiles (u                                                           | prights) and Diagonals made from full 1" th       | ick by 5.5" wide lumber (commonly stocked decking ma       | aterial o                | r rougł                         | n cut lu | umber | ·) |        |  |
| Rails                                                                      | 6 of 10' x 1" x 5.5"                              |                                                            |                          |                                 |          |       |    |        |  |
| Stiles                                                                     | 4 of 8' x 1" x 5.5"                               |                                                            |                          |                                 |          |       |    |        |  |
| Diagonals                                                                  | 2 of 10' x 1" x 5.5"                              |                                                            |                          |                                 |          |       |    |        |  |
| Vertical Boards for Front                                                  | 22 of 8' x 1" x 5.5"                              |                                                            |                          |                                 |          |       |    |        |  |
|                                                                            |                                                   | Fasteners Required                                         |                          |                                 |          |       |    |        |  |
| Approximately 100 of 1.75" x                                               | #8 wood screws (stainless preferred)              |                                                            |                          |                                 |          |       |    |        |  |
| 28 of 3.5" x 3/8" carriage bolt                                            | s (hot dipped galvanized or stainless steel)      | , nuts, and washers                                        |                          |                                 |          |       |    |        |  |
| Mounting Plate Fasteners - 2                                               | 0 of 3/8" carriage bolts that are 1" longer th    | an thickness of gate post (preferred) or 20 of 3/8" lag bo | olts (mir                | nimum                           | of 4" I  | ong)  |    |        |  |