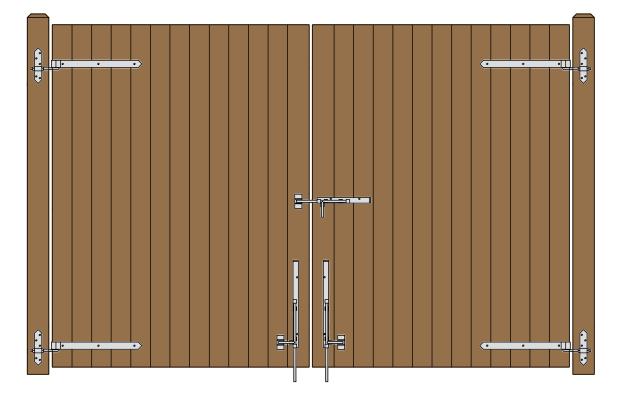

## DOUBLE DUMPSTER GATES (TWO 6 FOOT WIDE 96" HIGH GATES) REAR EYE HINGES (Product Codes #8324) GATE HUNG BETWEEN POSTS

| Distance between gate and hinge post | A |
|--------------------------------------|---|
| Width of Left Gate                   | В |
| Distance between gates               | С |
| Width of Right Gate                  | D |
| Distance between gate and hinge post | E |
| Total distance between posts         | F |

|                                 |                                                                            | Hardware Required                                           |                              |                                 |          |       |    |        |  |
|---------------------------------|----------------------------------------------------------------------------|-------------------------------------------------------------|------------------------------|---------------------------------|----------|-------|----|--------|--|
|                                 | Galvanized Finish                                                          | Black Powder Coat over Galvanized Finish                    | F                            | Rear Eye Hinge Advantages       |          |       |    | ages   |  |
| Hinge Sets                      | 2 of 8324-S242                                                             | 2 of 8324-S24P                                              |                              | Opens 180 degrees               |          |       |    |        |  |
| fasteners included              | Two Sets Includes                                                          |                                                             |                              | Incredible amount of adjustment |          |       |    |        |  |
| with hardware                   | four 24 inch double strap (8324-242 or 8324-24SP)                          |                                                             | Easy operation & Very Strong |                                 |          |       |    |        |  |
|                                 | four mounting plate with 8" adjustable threaded pins(8256-342 or 8256-34P) |                                                             |                              | Minimal distance between        |          |       |    |        |  |
| Cane Bolt (Vertical)            | 2 of 5000-362                                                              | 2 of 5000-36SP                                              |                              | gate and post                   |          |       |    |        |  |
| Central Latch Options           |                                                                            | Dimensions (feet and inches)                                |                              |                                 |          |       |    |        |  |
|                                 | Central Latert Op                                                          |                                                             | А                            | В                               | С        | D     | E  | F      |  |
| Cane Bolt and Keep              | 5000-122 plus 5000-002                                                     | 5000-12SP plus 5000-00SP                                    | 1"                           | 6'                              | 1"       | 6'    | 1" | 12' 3" |  |
|                                 |                                                                            | Lumber Required                                             |                              |                                 |          |       |    |        |  |
| Posts                           | 2 of 12' x 6" x6" (usually dressed out                                     |                                                             |                              |                                 |          |       |    |        |  |
| Rails, Stiles (ι                | uprights) and Diagonals made from full 1" t                                | thick by 5.5" wide lumber (commonly stocked decking ma      | aterial or                   | r rougł                         | n cut lu | umber | -) |        |  |
| Rails                           | 6 of 12' x 1" x 5.5"                                                       |                                                             |                              |                                 |          |       |    |        |  |
| Stiles                          | 4 of 8' x 1" x 5.5"                                                        |                                                             |                              |                                 |          |       |    |        |  |
| Diagonals                       | 2 of 12' x 1" x 5.5"                                                       |                                                             |                              |                                 |          |       |    |        |  |
| Vertical Boards for Front       | 26 of 8' x 1" x 5.5"                                                       |                                                             |                              |                                 |          |       |    |        |  |
|                                 |                                                                            | Fasteners Required                                          |                              |                                 |          |       |    |        |  |
| Approximately 100 of 1.75" x    | #8 wood screws (stainless preferred)                                       |                                                             |                              |                                 |          |       |    |        |  |
| 28 of 3.5" x 3/8" carriage bolt | s (hot dipped galvanized or stainless steel                                | ), nuts, and washers                                        |                              |                                 |          |       |    |        |  |
| Mounting Plate Fasteners - 2    | 0 of 3/8" carriage bolts that are 1" longer t                              | han thickness of gate post (preferred) or 20 of 3/8" lag bo | olts (min                    | imum                            | of 4" I  | ong)  |    |        |  |