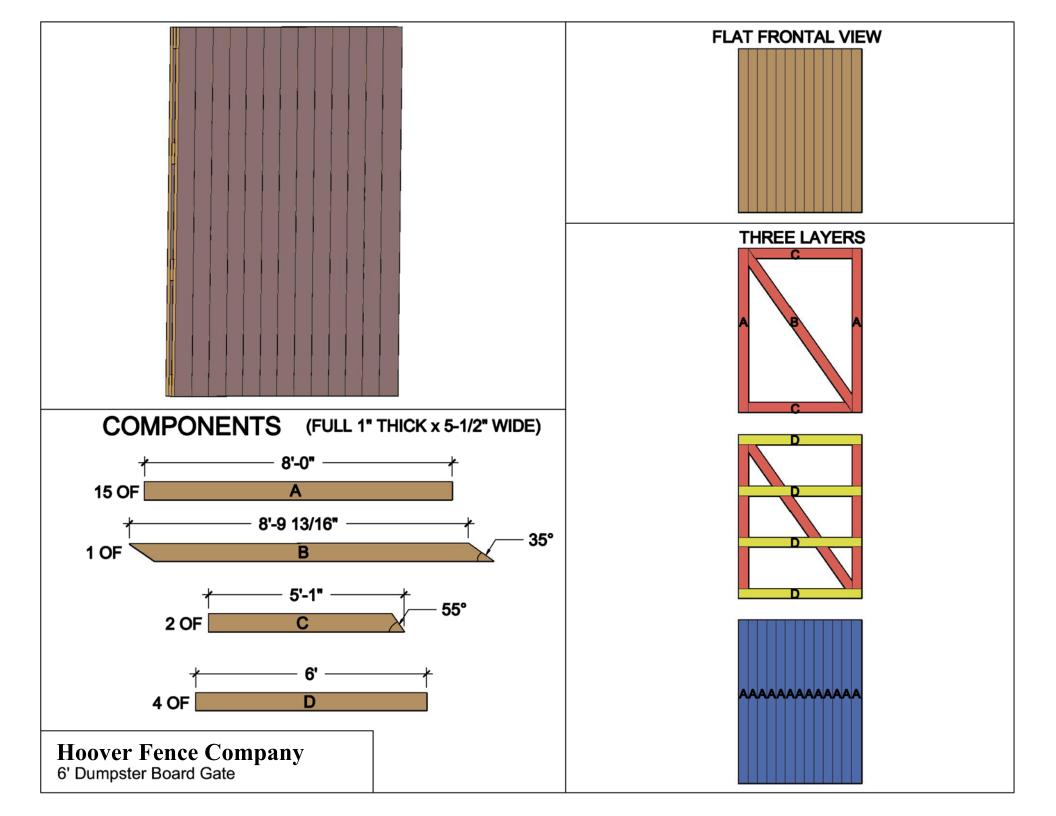

|                                 |                                                                            | Hardware Required                                           |                              |                                 |          |       |    |        |  |
|---------------------------------|----------------------------------------------------------------------------|-------------------------------------------------------------|------------------------------|---------------------------------|----------|-------|----|--------|--|
|                                 | Galvanized Finish                                                          | Black Powder Coat over Galvanized Finish                    | F                            | Rear Eye Hinge Advantages       |          |       |    | ages   |  |
| Hinge Sets                      | 2 of 8324-S242                                                             | 2 of 8324-S24P                                              |                              | Opens 180 degrees               |          |       |    |        |  |
| fasteners included              | Two Sets Includes                                                          |                                                             |                              | Incredible amount of adjustment |          |       |    |        |  |
| with hardware                   | four 24 inch double strap (8324-242 or 8324-24SP)                          |                                                             | Easy operation & Very Strong |                                 |          |       |    |        |  |
|                                 | four mounting plate with 8" adjustable threaded pins(8256-342 or 8256-34P) |                                                             |                              | Minimal distance between        |          |       |    |        |  |
| Cane Bolt (Vertical)            | 2 of 5000-362                                                              | 2 of 5000-36SP                                              |                              | gate and post                   |          |       |    |        |  |
| Central Latch Options           |                                                                            | Dimensions (feet and inches)                                |                              |                                 |          |       |    |        |  |
|                                 | Central Latert Op                                                          |                                                             | А                            | В                               | С        | D     | E  | F      |  |
| Cane Bolt and Keep              | 5000-122 plus 5000-002                                                     | 5000-12SP plus 5000-00SP                                    | 1"                           | 6'                              | 1"       | 6'    | 1" | 12' 3" |  |
|                                 |                                                                            | Lumber Required                                             |                              |                                 |          |       |    |        |  |
| Posts                           | 2 of 12' x 6" x6" (usually dressed out                                     |                                                             |                              |                                 |          |       |    |        |  |
| Rails, Stiles (ι                | uprights) and Diagonals made from full 1" t                                | thick by 5.5" wide lumber (commonly stocked decking ma      | aterial or                   | r rougł                         | n cut lu | umber | -) |        |  |
| Rails                           | 6 of 12' x 1" x 5.5"                                                       |                                                             |                              |                                 |          |       |    |        |  |
| Stiles                          | 4 of 8' x 1" x 5.5"                                                        |                                                             |                              |                                 |          |       |    |        |  |
| Diagonals                       | 2 of 12' x 1" x 5.5"                                                       |                                                             |                              |                                 |          |       |    |        |  |
| Vertical Boards for Front       | 26 of 8' x 1" x 5.5"                                                       |                                                             |                              |                                 |          |       |    |        |  |
|                                 |                                                                            | Fasteners Required                                          |                              |                                 |          |       |    |        |  |
| Approximately 100 of 1.75" x    | #8 wood screws (stainless preferred)                                       |                                                             |                              |                                 |          |       |    |        |  |
| 28 of 3.5" x 3/8" carriage bolt | s (hot dipped galvanized or stainless steel                                | ), nuts, and washers                                        |                              |                                 |          |       |    |        |  |
| Mounting Plate Fasteners - 2    | 0 of 3/8" carriage bolts that are 1" longer t                              | han thickness of gate post (preferred) or 20 of 3/8" lag bo | olts (min                    | imum                            | of 4" I  | ong)  |    |        |  |

**Hoover Fence Company** 

Download includes this materials list, component cutting and layout sheet, tips on installing gate posts, and detailed instructions.

For a complete listing of our free gate plans and gate layouts visit hooverfence.com.