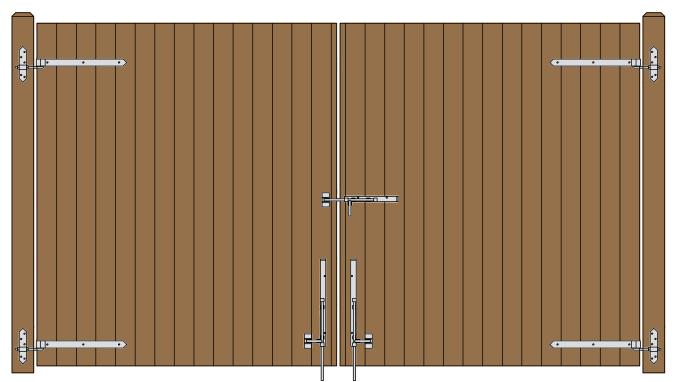

## DOUBLE DUMPSTER GATES (TWO 7 FOOT WIDE 96" HIGH GATES) REAR EYE HINGES (Product Codes #8324) GATE HUNG BETWEEN POSTS

| Distance between gate and hinge post | Α |
|--------------------------------------|---|
| Width of Left Gate                   | В |
| Distance between gates               | С |
| Width of Right Gate                  | D |
| Distance between gate and hinge post | Е |
| Total distance between posts         | F |