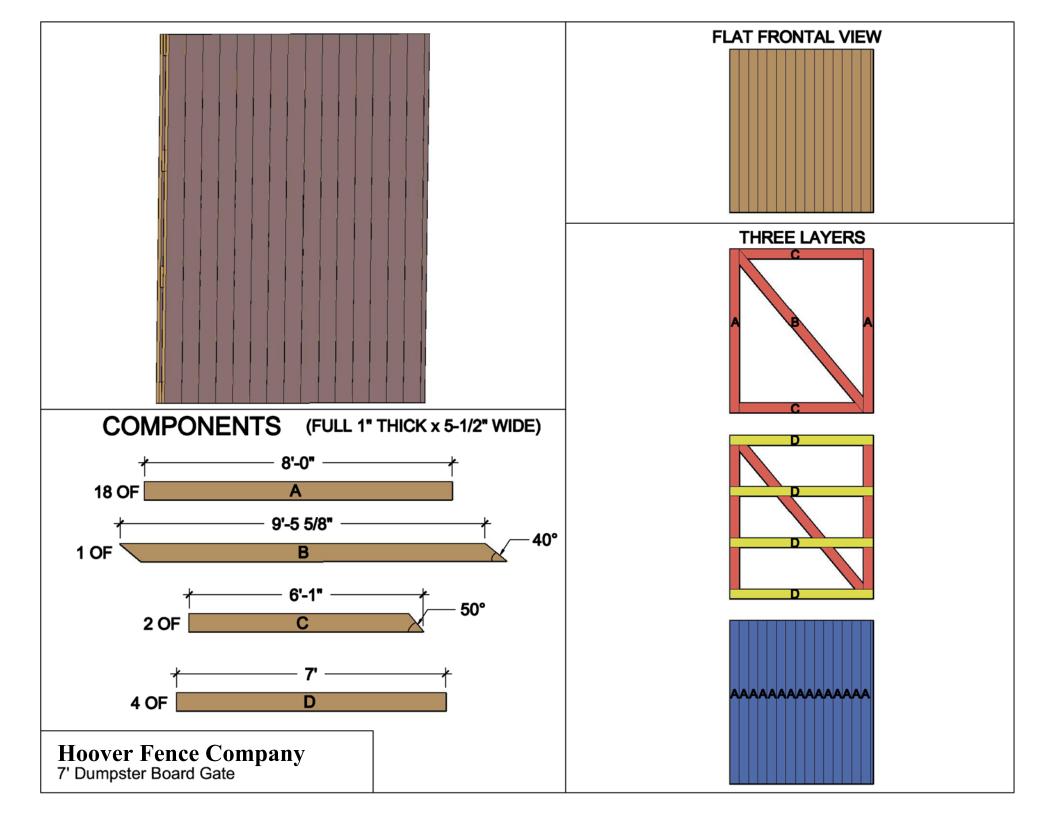

|                                  |                                                                            | Hardware Required                                           |           |                           |                                 |       |    |        |  |  |
|----------------------------------|----------------------------------------------------------------------------|-------------------------------------------------------------|-----------|---------------------------|---------------------------------|-------|----|--------|--|--|
|                                  | Galvanized Finish                                                          | Black Powder Coat over Galvanized Finish                    |           | Rear Eye Hinge Advantages |                                 |       |    |        |  |  |
| Hinge Sets                       | 2 of 8324-S242                                                             | 2 of 8324-S24P                                              |           | Opens 180 degrees         |                                 |       |    |        |  |  |
| fasteners included               | Two Sets Includes                                                          |                                                             |           |                           | Incredible amount of adjustment |       |    |        |  |  |
| with hardware                    | four 24 inch double strap (8324-242 or 8324-24SP)                          |                                                             |           |                           | Easy operation & Very Strong    |       |    |        |  |  |
|                                  | four mounting plate with 8" adjustable threaded pins(8256-342 or 8256-34P) |                                                             |           | Minimal distance between  |                                 |       |    |        |  |  |
| Cane Bolt (Vertical)             | 2 of 5000-362                                                              | 2 of 5000-36SP                                              |           | gate and post             |                                 |       |    |        |  |  |
| Central Latch Options            |                                                                            | Dimensions (feet and inches)                                |           |                           |                                 |       |    |        |  |  |
|                                  |                                                                            | .10115                                                      | Α         | В                         | С                               | D     | Е  | F      |  |  |
| Cane Bolt and Keep               | 5000-122 plus 5000-002                                                     | 5000-12SP plus 5000-00SP                                    | 1"        | 7'                        | 1"                              | 7'    | 1" | 14' 3" |  |  |
|                                  |                                                                            | Lumber Required                                             |           |                           |                                 |       |    |        |  |  |
| Posts                            | 2 of 12' x 6" x6" (usually dressed out                                     | at 5.5" x 5.5")                                             |           |                           |                                 |       |    |        |  |  |
| Rails, Stiles (u                 | prights) and Diagonals made from full 1" the                               | nick by 5.5" wide lumber (commonly stocked decking ma       | iterial o | r rougl                   | n cut lu                        | umber | .) |        |  |  |
| Rails                            | 6 of 14' x 1" x 5.5"                                                       |                                                             |           |                           |                                 |       |    |        |  |  |
| Stiles                           | 4 of 8' x 1" x 5.5"                                                        |                                                             |           |                           |                                 |       |    |        |  |  |
| Diagonals                        | 2 of 14' x 1" x 5.5"                                                       |                                                             |           |                           |                                 |       |    |        |  |  |
| Vertical Boards for Front        | 32 of 8' x 1" x 5.5"                                                       |                                                             |           |                           |                                 |       |    |        |  |  |
|                                  |                                                                            | Fasteners Required                                          |           |                           |                                 |       |    |        |  |  |
| Approximately 100 of 1.75" x     | #8 wood screws (stainless preferred)                                       |                                                             |           |                           |                                 |       |    |        |  |  |
| 28 of 3.5" x 3/8" carriage bolts | s (hot dipped galvanized or stainless steel)                               | , nuts, and washers                                         |           |                           |                                 |       |    |        |  |  |
| Mounting Plate Fasteners - 20    | of 3/8" carriage bolts that are 1" longer th                               | nan thickness of gate post (preferred) or 20 of 3/8" lag bo | olts (mir | nimum                     | of 4" I                         | ong)  |    |        |  |  |