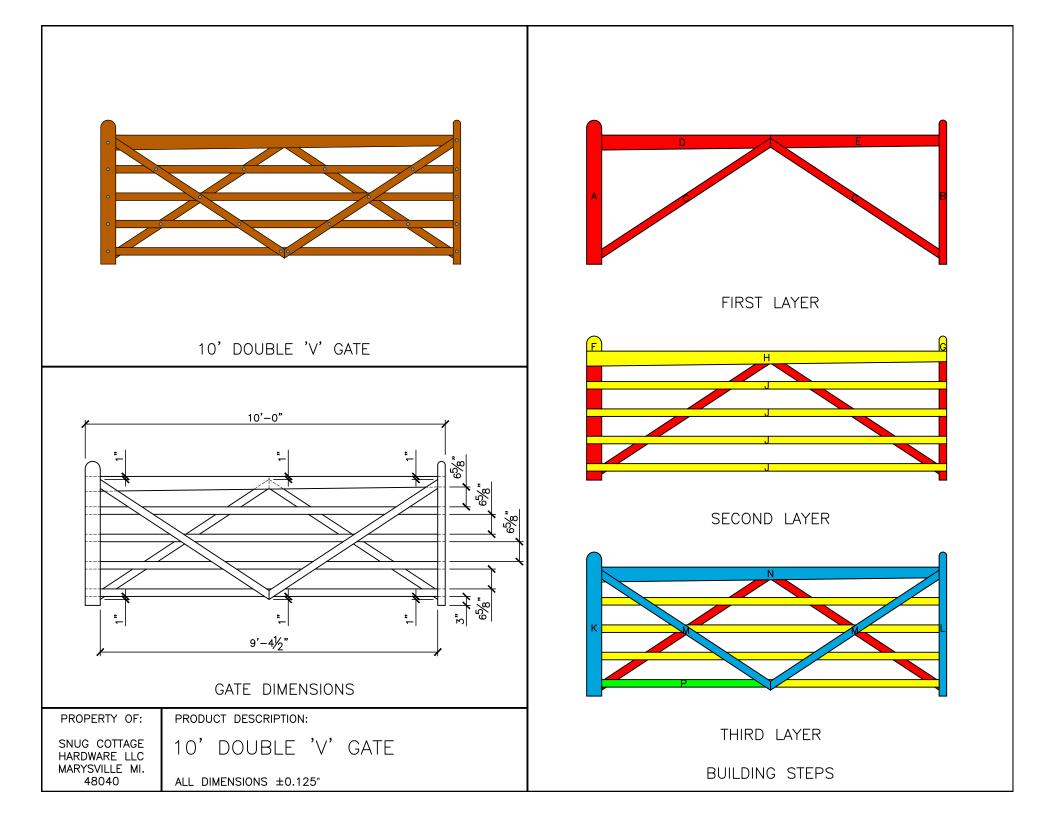

| Hardware Required                                                                                                                                                    |                                                                                   |                                                          |                                 |                              |     |     |      |         |  |
|----------------------------------------------------------------------------------------------------------------------------------------------------------------------|-----------------------------------------------------------------------------------|----------------------------------------------------------|---------------------------------|------------------------------|-----|-----|------|---------|--|
|                                                                                                                                                                      | Galvanized Finish                                                                 | Black Powder Coat over Galvanized Finish                 | Ce                              | Central Eye Hinge Advantages |     |     |      |         |  |
| Hinge Sets                                                                                                                                                           | 2 of 8312-S242                                                                    | 2 of 8312-S24P                                           |                                 |                              |     |     |      |         |  |
|                                                                                                                                                                      | Two Hinge Sets Include                                                            |                                                          | Opens both ways 100 degrees     |                              |     |     |      |         |  |
| All fasteners are included with                                                                                                                                      | two 24 inch double strap (8312-542 or 8312-54SP)                                  |                                                          | Incredible amount of adjustment |                              |     |     |      |         |  |
| hardware sets                                                                                                                                                        | two adjustable bottom gate fitting (8250-002 or 8250-00P)                         |                                                          | Easy operation                  |                              |     |     |      |         |  |
|                                                                                                                                                                      | four 12" adjustable gate pin (8800-122 or 8800-12P)                               |                                                          | Very strong                     |                              |     |     |      |         |  |
| Cane Bolt (Vertical)                                                                                                                                                 | 1 or 2 of 5000-242*                                                               | 1 or 2 of 5000-24SP*                                     |                                 |                              |     |     |      |         |  |
| All fasteners are included with                                                                                                                                      | Control Latah Ontions                                                             |                                                          | Dimensions (feet and inches)    |                              |     |     |      |         |  |
| latches                                                                                                                                                              | Ce                                                                                | Central Latch Options                                    |                                 | В                            | C   | D   | Е    | F       |  |
| Throw Over Gate Loop(shown)                                                                                                                                          | 4200-032                                                                          | 4200-03SP                                                | 4.5"                            | 10'                          | 1"  | 10' | 4.5" | 20' 10" |  |
| Slide Bolt Latch (Flush/ Jamb Mount)                                                                                                                                 | 5002-L122                                                                         | 5002-L12SP                                               | 4.5"                            | 10'                          | 1"  | 10' | 4.5" | 20' 10" |  |
| Lumber Required                                                                                                                                                      |                                                                                   |                                                          |                                 |                              |     |     |      |         |  |
| Posts                                                                                                                                                                | Posts 2 of 8' x 6" x6" (usually dressed out at 5.5" x 5.5")                       |                                                          |                                 |                              |     |     |      |         |  |
| Rails, Stiles(uprights) and Diagonal Braces made from full 1" thick by 5.5" wide lumber (commonly stocked decking material or rough cut lumber)                      |                                                                                   |                                                          |                                 |                              |     |     |      |         |  |
| we then cut down what we needed to the 2.5" width dimension for most of the gate and in the process removed any prefinished, rounded corners                         |                                                                                   |                                                          |                                 |                              |     |     |      |         |  |
| Top Rail (Tapered)                                                                                                                                                   | 6 of 10' x 1" x 5.5"                                                              |                                                          |                                 |                              |     |     |      |         |  |
| Rails                                                                                                                                                                | 4 of 10' x 1" x 5.5" (cut to 2.5")                                                |                                                          |                                 |                              |     |     |      |         |  |
| Stiles                                                                                                                                                               | 3 of 8' x 1" x 5.5" (4 @ 4' x 5" for hinge side and 4 @ 4' x 2.5" for latch side) |                                                          |                                 |                              |     |     |      |         |  |
| Diagonals                                                                                                                                                            | 2 of 12' x 1" x 5.5" (cut to 2.5" x 6')                                           |                                                          |                                 |                              |     |     |      |         |  |
| Filler Pieces                                                                                                                                                        | use off cuts from other pieces for all fil                                        | -                                                        |                                 |                              |     |     |      |         |  |
| Fasteners Required                                                                                                                                                   |                                                                                   |                                                          |                                 |                              |     |     |      |         |  |
| 2 of FP-DoubleV- Fastener Pack for Double V Gate Build (One pack includes: 14 of 3.5" and 15 of 2.5" carriage bolts with nuts and washers & 40 of 1.75" wood screws) |                                                                                   |                                                          |                                 |                              |     |     |      | l       |  |
| *One 24" Cane Bolt (5000-242 or                                                                                                                                      | 5000-24SP) is required for central stat                                           | bility. Two are needed if you require a means of keeping | the ga                          | ates op                      | en. |     |      |         |  |