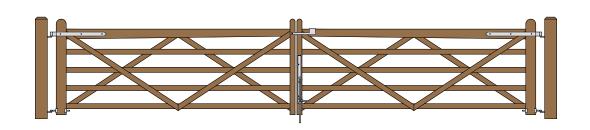

## DOUBLE "V" RAIL GATE PLAN Double Gate Configuration - Tapered Top Rail

(10' & 10' WIDE 48" HIGH GATES) CENTRAL EYE HINGES (Product Codes #8312) GATE HUNG BETWEEN POSTS

| Distance between gate and hinge post | Α |
|--------------------------------------|---|
| Width of Left Gate                   | В |
| Distance between gates               | С |
| Width of Right Gate                  | D |
| Distance between gate and hinge post | Е |
| Total distance between posts         | F |

| Hardware Required                                                                                                                                                    |                                                                                   |                                                          |                                 |                              |     |     |      |         |  |
|----------------------------------------------------------------------------------------------------------------------------------------------------------------------|-----------------------------------------------------------------------------------|----------------------------------------------------------|---------------------------------|------------------------------|-----|-----|------|---------|--|
|                                                                                                                                                                      | Galvanized Finish                                                                 | Black Powder Coat over Galvanized Finish                 | Ce                              | Central Eye Hinge Advantages |     |     |      |         |  |
| Hinge Sets                                                                                                                                                           | 2 of 8312-S242                                                                    | 2 of 8312-S24P                                           |                                 |                              |     |     |      |         |  |
|                                                                                                                                                                      | Two Hinge Sets Include                                                            |                                                          | Opens both ways 100 degrees     |                              |     |     |      |         |  |
| All fasteners are included with                                                                                                                                      | two 24 inch double strap (8312-542 or 8312-54SP)                                  |                                                          | Incredible amount of adjustment |                              |     |     |      |         |  |
| hardware sets                                                                                                                                                        | two adjustable bottom gate fitting (8250-002 or 8250-00P)                         |                                                          | Easy operation                  |                              |     |     |      |         |  |
|                                                                                                                                                                      | four 12" adjustable gate pin (8800-122 or 8800-12P)                               |                                                          | Very strong                     |                              |     |     |      |         |  |
| Cane Bolt (Vertical)                                                                                                                                                 | 1 or 2 of 5000-242*                                                               | 1 or 2 of 5000-24SP*                                     |                                 |                              |     |     |      |         |  |
| All fasteners are included with                                                                                                                                      | Control Latah Ontions                                                             |                                                          | Dimensions (feet and inches)    |                              |     |     |      |         |  |
| latches                                                                                                                                                              | Ce                                                                                | Central Latch Options                                    |                                 | В                            | C   | D   | Е    | F       |  |
| Throw Over Gate Loop(shown)                                                                                                                                          | 4200-032                                                                          | 4200-03SP                                                | 4.5"                            | 10'                          | 1"  | 10' | 4.5" | 20' 10" |  |
| Slide Bolt Latch (Flush/ Jamb Mount)                                                                                                                                 | 5002-L122                                                                         | 5002-L12SP                                               | 4.5"                            | 10'                          | 1"  | 10' | 4.5" | 20' 10" |  |
| Lumber Required                                                                                                                                                      |                                                                                   |                                                          |                                 |                              |     |     |      |         |  |
| Posts                                                                                                                                                                | Posts 2 of 8' x 6" x6" (usually dressed out at 5.5" x 5.5")                       |                                                          |                                 |                              |     |     |      |         |  |
| Rails, Stiles(uprights) and Diagonal Braces made from full 1" thick by 5.5" wide lumber (commonly stocked decking material or rough cut lumber)                      |                                                                                   |                                                          |                                 |                              |     |     |      |         |  |
| we then cut down what we needed to the 2.5" width dimension for most of the gate and in the process removed any prefinished, rounded corners                         |                                                                                   |                                                          |                                 |                              |     |     |      |         |  |
| Top Rail (Tapered)                                                                                                                                                   | 6 of 10' x 1" x 5.5"                                                              |                                                          |                                 |                              |     |     |      |         |  |
| Rails                                                                                                                                                                | 4 of 10' x 1" x 5.5" (cut to 2.5")                                                |                                                          |                                 |                              |     |     |      |         |  |
| Stiles                                                                                                                                                               | 3 of 8' x 1" x 5.5" (4 @ 4' x 5" for hinge side and 4 @ 4' x 2.5" for latch side) |                                                          |                                 |                              |     |     |      |         |  |
| Diagonals                                                                                                                                                            | 2 of 12' x 1" x 5.5" (cut to 2.5" x 6')                                           |                                                          |                                 |                              |     |     |      |         |  |
| Filler Pieces                                                                                                                                                        | use off cuts from other pieces for all fil                                        | -                                                        |                                 |                              |     |     |      |         |  |
| Fasteners Required                                                                                                                                                   |                                                                                   |                                                          |                                 |                              |     |     |      |         |  |
| 2 of FP-DoubleV- Fastener Pack for Double V Gate Build (One pack includes: 14 of 3.5" and 15 of 2.5" carriage bolts with nuts and washers & 40 of 1.75" wood screws) |                                                                                   |                                                          |                                 |                              |     |     |      | l       |  |
| *One 24" Cane Bolt (5000-242 or                                                                                                                                      | 5000-24SP) is required for central stat                                           | bility. Two are needed if you require a means of keeping | the ga                          | ates op                      | en. |     |      |         |  |