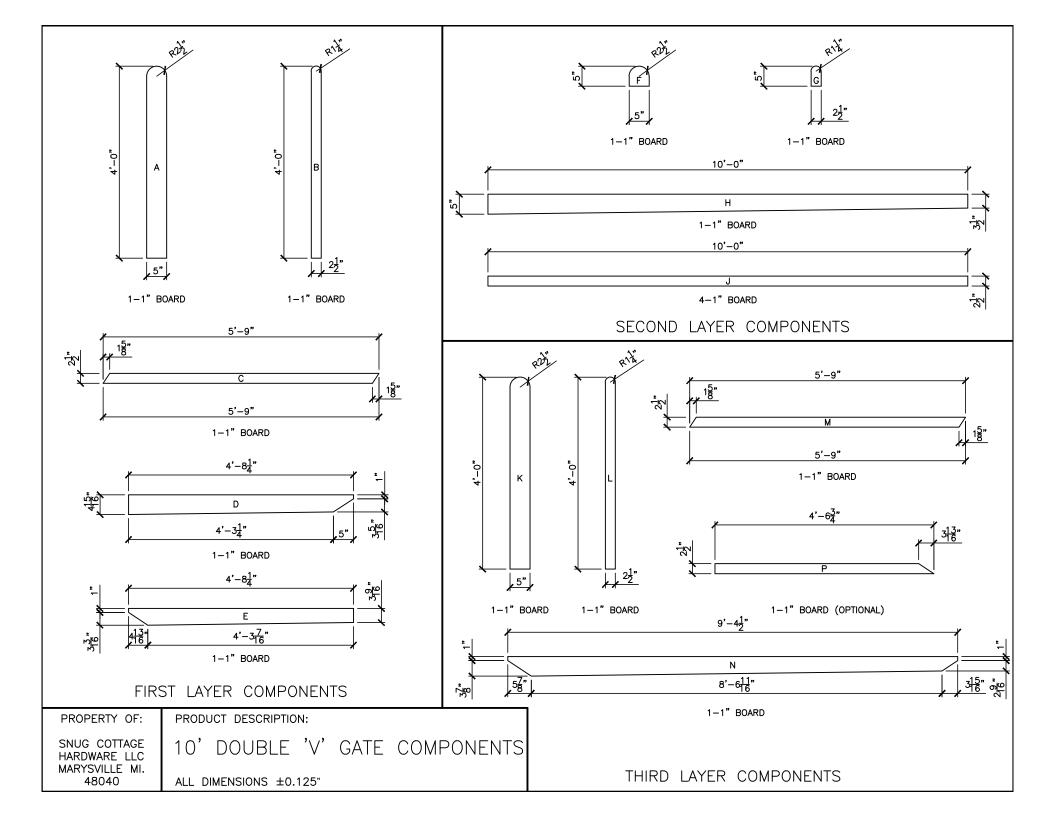

| Hardware Required                                                                                                                                                    |                                                                                   |                                                          |                                 |                              |     |     |      |         |  |
|----------------------------------------------------------------------------------------------------------------------------------------------------------------------|-----------------------------------------------------------------------------------|----------------------------------------------------------|---------------------------------|------------------------------|-----|-----|------|---------|--|
|                                                                                                                                                                      | Galvanized Finish                                                                 | Black Powder Coat over Galvanized Finish                 | Ce                              | Central Eye Hinge Advantages |     |     |      |         |  |
| Hinge Sets                                                                                                                                                           | 2 of 8312-S242                                                                    | 2 of 8312-S24P                                           |                                 |                              |     |     |      |         |  |
|                                                                                                                                                                      | Two Hinge Sets Include                                                            |                                                          | Opens both ways 100 degrees     |                              |     |     |      |         |  |
| All fasteners are included with                                                                                                                                      | two 24 inch double strap (8312-542 or 8312-54SP)                                  |                                                          | Incredible amount of adjustment |                              |     |     |      |         |  |
| hardware sets                                                                                                                                                        | two adjustable bottom gate fitting (8250-002 or 8250-00P)                         |                                                          | Easy operation                  |                              |     |     |      |         |  |
|                                                                                                                                                                      | four 12" adjustable gate pin (8800-122 or 8800-12P)                               |                                                          | Very strong                     |                              |     |     |      |         |  |
| Cane Bolt (Vertical)                                                                                                                                                 | 1 or 2 of 5000-242*                                                               | 1 or 2 of 5000-24SP*                                     |                                 |                              |     |     |      |         |  |
| All fasteners are included with                                                                                                                                      | Control Latah Ontions                                                             |                                                          | Dimensions (feet and inches)    |                              |     |     |      |         |  |
| latches                                                                                                                                                              | Ce                                                                                | Central Latch Options                                    |                                 | В                            | C   | D   | Е    | F       |  |
| Throw Over Gate Loop(shown)                                                                                                                                          | 4200-032                                                                          | 4200-03SP                                                | 4.5"                            | 10'                          | 1"  | 10' | 4.5" | 20' 10" |  |
| Slide Bolt Latch (Flush/ Jamb Mount)                                                                                                                                 | 5002-L122                                                                         | 5002-L12SP                                               | 4.5"                            | 10'                          | 1"  | 10' | 4.5" | 20' 10" |  |
| Lumber Required                                                                                                                                                      |                                                                                   |                                                          |                                 |                              |     |     |      |         |  |
| Posts                                                                                                                                                                | Posts 2 of 8' x 6" x6" (usually dressed out at 5.5" x 5.5")                       |                                                          |                                 |                              |     |     |      |         |  |
| Rails, Stiles(uprights) and Diagonal Braces made from full 1" thick by 5.5" wide lumber (commonly stocked decking material or rough cut lumber)                      |                                                                                   |                                                          |                                 |                              |     |     |      |         |  |
| we then cut down what we needed to the 2.5" width dimension for most of the gate and in the process removed any prefinished, rounded corners                         |                                                                                   |                                                          |                                 |                              |     |     |      |         |  |
| Top Rail (Tapered)                                                                                                                                                   | 6 of 10' x 1" x 5.5"                                                              |                                                          |                                 |                              |     |     |      |         |  |
| Rails                                                                                                                                                                | 4 of 10' x 1" x 5.5" (cut to 2.5")                                                |                                                          |                                 |                              |     |     |      |         |  |
| Stiles                                                                                                                                                               | 3 of 8' x 1" x 5.5" (4 @ 4' x 5" for hinge side and 4 @ 4' x 2.5" for latch side) |                                                          |                                 |                              |     |     |      |         |  |
| Diagonals                                                                                                                                                            | 2 of 12' x 1" x 5.5" (cut to 2.5" x 6')                                           |                                                          |                                 |                              |     |     |      |         |  |
| Filler Pieces                                                                                                                                                        | use off cuts from other pieces for all fil                                        | -                                                        |                                 |                              |     |     |      |         |  |
| Fasteners Required                                                                                                                                                   |                                                                                   |                                                          |                                 |                              |     |     |      |         |  |
| 2 of FP-DoubleV- Fastener Pack for Double V Gate Build (One pack includes: 14 of 3.5" and 15 of 2.5" carriage bolts with nuts and washers & 40 of 1.75" wood screws) |                                                                                   |                                                          |                                 |                              |     |     |      | l       |  |
| *One 24" Cane Bolt (5000-242 or                                                                                                                                      | 5000-24SP) is required for central stat                                           | bility. Two are needed if you require a means of keeping | the ga                          | ates op                      | en. |     |      |         |  |