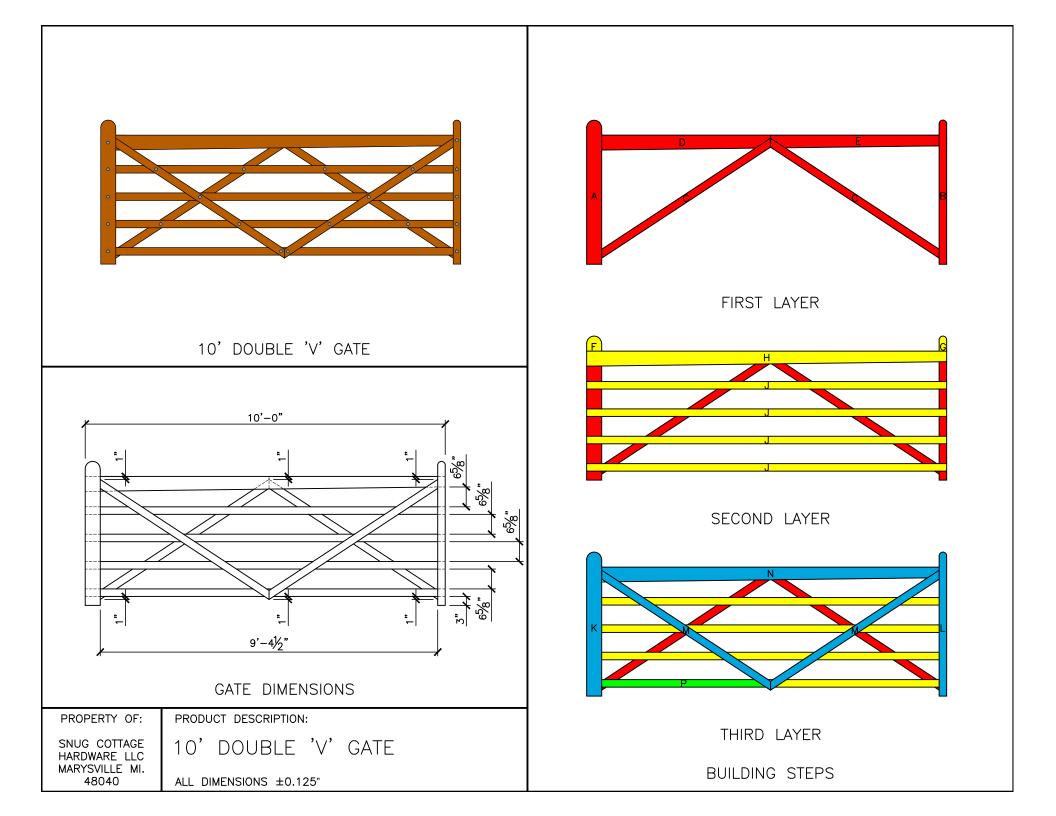

## **SNUG COTTAGE HARDWARE**

Download includes this materials list, component cutting and layout sheet, tips on installing gate posts, and detailed instructions.

For a complete listing of our free gate plans and gate layouts visit hooverfence.com.