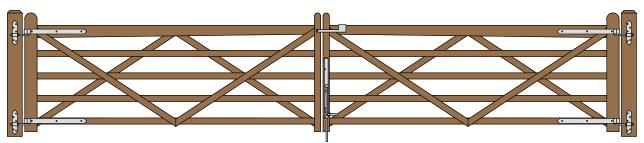

## **DOUBLE "V" RAIL GATE PLAN**Double Gate Configuration - Tapered Top Rail

(10' & 10' FOOT WIDE 48" HIGH GATES) REAR EYE HINGES (Product Codes #8324) GATE HUNG BETWEEN POSTS

| Distance between gate and hinge post | Α |
|--------------------------------------|---|
| Width of Left Gate                   | В |
| Distance between gates               | С |
| Width of Right Gate                  | D |
| Distance between gate and hinge post | E |
| Total distance between posts         | F |