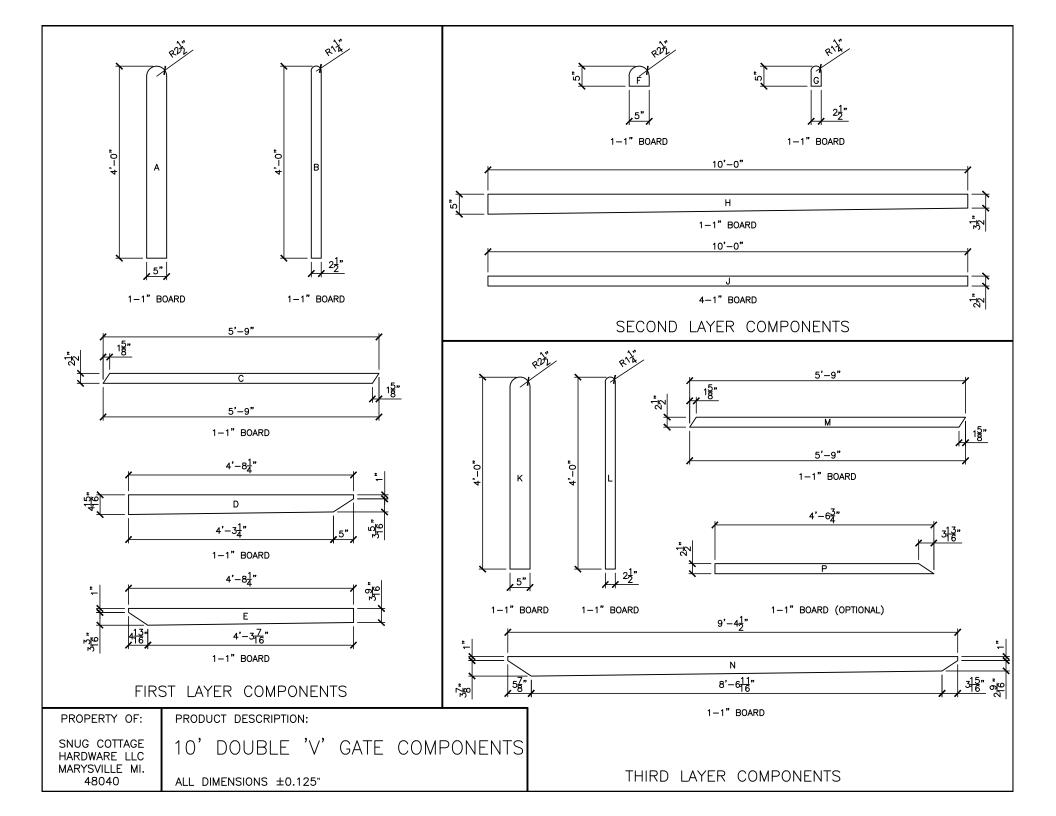

|                                        |                                                                                     | Hardware Required                                             |                              |                              |                                 |         |       |        |  |  |
|----------------------------------------|-------------------------------------------------------------------------------------|---------------------------------------------------------------|------------------------------|------------------------------|---------------------------------|---------|-------|--------|--|--|
|                                        | Galvanized Finish                                                                   | Black Powder Coat over Galvanized Finish                      | R                            | Rear Eye Hinge Advantages    |                                 |         |       | ages   |  |  |
| Hinge Sets                             | 2 of 8324-S242                                                                      | 2 of 8324-S24P                                                |                              | Opens 180 degrees            |                                 |         |       |        |  |  |
| Fasteners included with double strap   | Two Sets Includes                                                                   |                                                               |                              |                              | Incredible amount of adjustment |         |       |        |  |  |
| hinges - Mounting plate fasteners sold | four 24" double strap (8324-242 or 8324-24SP)                                       |                                                               |                              | Easy operation & Very Strong |                                 |         |       |        |  |  |
| seperately**                           | four mounting plate with 8" adjustable threaded pins(8256-342 or 8256-34P)          |                                                               |                              | Minimal distance between     |                                 |         |       |        |  |  |
| Cane Bolt (Vertical)                   | 1 or 2 of 5000-242*                                                                 | 1 or 2 of 5000-24SP*                                          |                              | gate and post                |                                 |         |       |        |  |  |
| Fasteners included with latches        | Control Latab Ontions                                                               |                                                               | Dimensions (feet and inches) |                              |                                 |         |       |        |  |  |
|                                        |                                                                                     | Central Latch Options                                         |                              | В                            | С                               | D       | Е     | F      |  |  |
| Throw Over Gate Loop                   | 4200-032                                                                            | 4200-03SP                                                     | 1"                           | 10'                          | 1"                              | 10'     | 1"    | 20' 3" |  |  |
| Slide Bolt Latch (Flush/ Jamb Mount    | 5002-L122                                                                           | 5002-L12SP                                                    | 1"                           | 10'                          | 1"                              | 10'     | 1"    | 20' 3' |  |  |
|                                        |                                                                                     | Lumber Required                                               |                              |                              |                                 |         |       |        |  |  |
| Posts                                  | 2 of 8' x 6" x6" (usually dressed out at                                            | 5.5" x 5.5")                                                  |                              |                              |                                 |         |       |        |  |  |
| Rails, Stiles (uprig                   | ghts) and Diagonals made from full 1" thi                                           | ick by 5.5" wide lumber (commonly stocked decking mater       | ial or ro                    | ough c                       | ut lun                          | nber)   |       |        |  |  |
| Top Rails (tapered)                    | 6 of 10' x 1" x 5.5" (cut to 5.5" x 10')                                            |                                                               |                              |                              |                                 |         |       |        |  |  |
| Rails                                  | 4 of 10' x 1" x 5.5" (cut to 2.5" x 10')                                            |                                                               |                              |                              |                                 |         |       |        |  |  |
| Stiles                                 | 3 of 8' x 1" x 5.5" (4 x 5" x 4' for hinge sides and 4 x 2.5" x 4' for latch sides) |                                                               |                              |                              |                                 |         |       |        |  |  |
| Diagonals                              | 2 of 12' x 1" x 5.5" (cut to 2.5" x 6')                                             |                                                               |                              |                              |                                 |         |       |        |  |  |
| Filler blocks for bottom hinge         | use off cuts from other pieces for all fille                                        | er blocks                                                     |                              |                              |                                 |         |       |        |  |  |
|                                        |                                                                                     | Fasteners Required                                            |                              |                              |                                 |         |       |        |  |  |
| 2 of FP-DoubleV Fastener Pack          | for Double V Gate Build (One pack inclu                                             | udes: 14 of 3.5" & 15 of 2.5" carriage bolts, washers and nu  | ıts & 40                     | of 1.7                       | 75" w                           | ood scr | rews) |        |  |  |
| **Mounting Plate Fasteners - 20        | of 3/8" carriage bolts that are 1" longer the                                       | than thickness of gate post (preferred) or 20 of 3/8" lag bol | ts (mini                     | imum (                       | of 4" I                         | ong)    |       |        |  |  |
| One 24" Cane Bolt (5000-242 o          | r 5000-24SP) is required for central stab                                           | oility. Two are needed if you require a means of keeping the  | ne gate                      | s oper                       | ١.                              |         |       |        |  |  |

## **SNUG COTTAGE HARDWARE**

Download includes this materials list, component cutting and layout sheet, tips on installing gate posts, and detailed instructions.

For a complete listing of our free gate plans and gate layouts visit hooverfence.com.