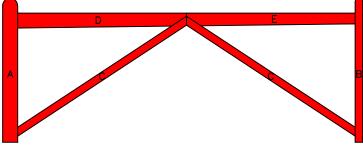

e a 12      | 2" Cabin Hook (4270-122 or 4270-12SF                                                      | P) if you require a means of keeping the gate open              |                              |                                 |          |          |  |
| *** - In order to use the Irish Ga | te Latch on this gate with its 2.5" stile y                                               | you will need to cut 2" off the latch bolt - a great option but | extra wor                    | k for the                       | gate bui | der      |  |

**SNUG COTTAGE HARDWARE** 

Download includes this materials list, component cutting and layout sheet, tips on installing gate posts, and detailed instructions. For a complete listing of our free gate plans and gate layouts visit hooverfence.com.





FIRST LAYER



SECOND LAYER



THIRD LAYER

BUILDING STEPS