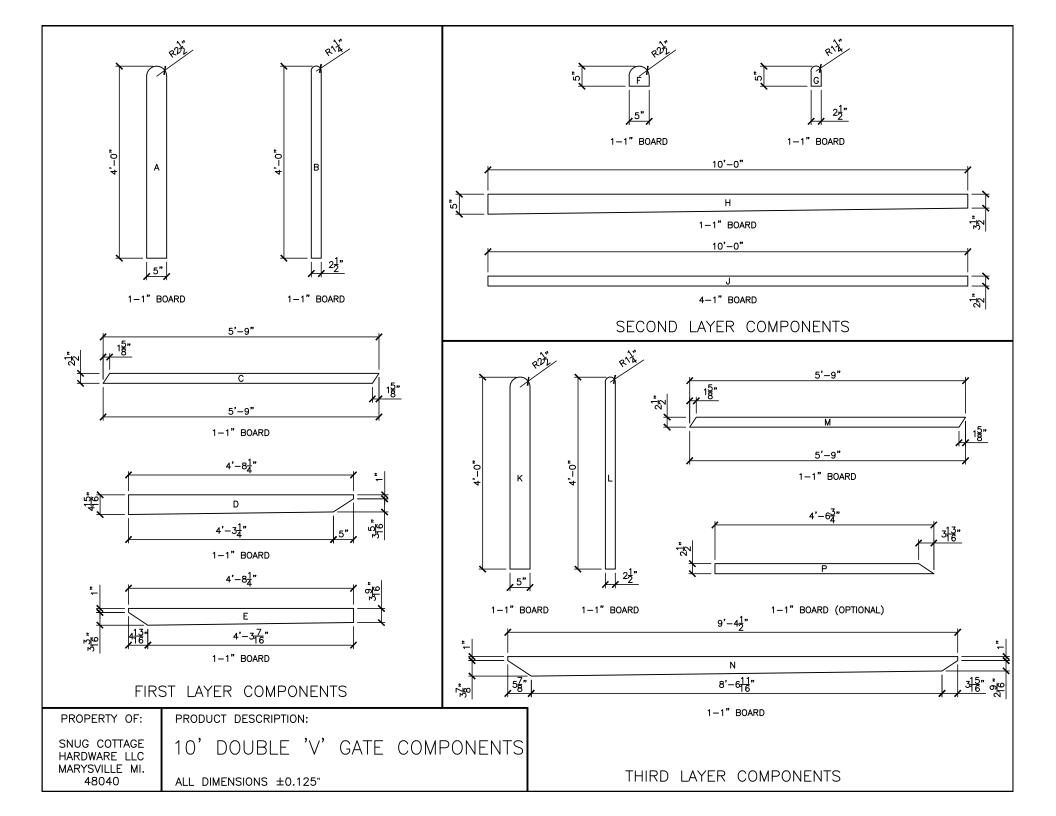

|                                    |                                                                                           | Hardware Required                                               |                              |                                 |          |          |  |
|------------------------------------|-------------------------------------------------------------------------------------------|-----------------------------------------------------------------|------------------------------|---------------------------------|----------|----------|--|
|                                    | Galvanized Finish                                                                         | Black Powder Coat over Galvanized Finish                        | Central Eye Hinge Advantages |                                 |          |          |  |
| Hinge Set                          | 8312-S242                                                                                 | 8312-S24P                                                       |                              |                                 |          |          |  |
| -                                  |                                                                                           | Set Includes                                                    | Opens both ways 100 degrees  |                                 |          |          |  |
| All fasteners are included         | one 24 inch double strap (8312-542 or 8312-54SP)                                          |                                                                 |                              | Incredible amount of adjustment |          |          |  |
| with the hardware sets             | one adjustable bottom gate fitting (8250-002 or 8250-00P)                                 |                                                                 | Easy operation               |                                 |          |          |  |
|                                    | two 12" adjustable gate pin (8800-122 or 8800-12P)                                        |                                                                 |                              | Very strong                     |          |          |  |
|                                    | Central Latch Option                                                                      |                                                                 | Dimensions (feet and inches) |                                 |          |          |  |
|                                    |                                                                                           |                                                                 | А                            | В                               | С        | D        |  |
| Quick Catch (shown above)          | 4100-3SS                                                                                  | 4100-3BSS                                                       | 1.5"                         | 10'                             | 4.5"     | 10'-6"   |  |
| Spring Latch                       | 8327-002                                                                                  | 8327-00P                                                        | 4"                           | 10'                             | 4.5"     | 10'-8.5" |  |
| Slide Bolt Latch                   | 5002-L122                                                                                 | 5002-L12SP                                                      | 1"                           | 10'                             | 4.5"     | 10'-5.5" |  |
| ***Irish Gate Latch                | 8328-002                                                                                  | 8328-00SP                                                       | 1"                           | 10'                             | 4.5"     | 10'-5.5" |  |
|                                    |                                                                                           | Lumber Required                                                 |                              |                                 |          |          |  |
| Posts                              | 2 of 8' x 6" x6" (usually dressed out                                                     | at 5.5" x 5.5")                                                 |                              |                                 |          |          |  |
|                                    |                                                                                           | 1" thick by 5.5" wide lumber (commonly stocked decking n        |                              |                                 |          |          |  |
|                                    | at we needed to the 2.5" width dimens                                                     | ion for most of the gate and in the process removed any p       | prefinished                  | l, rounde                       | d corner | s        |  |
| Top Rail(tapered)                  | 3 of 10' x 1" x 5.5"                                                                      |                                                                 |                              |                                 |          |          |  |
| Rails                              | 2 of 10' x 1" x 5.5" (cut to 2.5" x 10')                                                  |                                                                 |                              |                                 |          |          |  |
| Stiles                             | 3 of 4' x 1" x 5.5" (2 x 5" wide for the hinge side and 2 x 2.5" wide for the latch side) |                                                                 |                              |                                 |          |          |  |
| Diagonals                          | 1 of 12' x 1" x 5.5" (cut to 2.5" x 6')                                                   |                                                                 |                              |                                 |          |          |  |
| Filler Pieces                      | use off cuts from other pieces for all                                                    | l filler pieces                                                 |                              |                                 |          |          |  |
|                                    |                                                                                           | Fasteners Required                                              |                              |                                 |          |          |  |
|                                    |                                                                                           | 15 of 2.5" carriage bolts with nuts and washers & 40 of 1."     | 75" wood s                   | screws)                         |          |          |  |
| Optional Hold Back - Use a 12      | 2" Cabin Hook (4270-122 or 4270-12SF                                                      | P) if you require a means of keeping the gate open              |                              |                                 |          |          |  |
| *** - In order to use the Irish Ga | te Latch on this gate with its 2.5" stile y                                               | you will need to cut 2" off the latch bolt - a great option but | extra wor                    | k for the                       | gate bui | der      |  |

FIRST LAYER

SECOND LAYER

THIRD LAYER

BUILDING STEPS