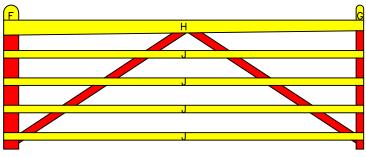

" Cabin Hook (4270-122 or 4270-12SF                                                      | P) if you require a means of keeping the gate open              |                              |                                 |          |          |  |
| *** - In order to use the Irish Ga | te Latch on this gate with its 2.5" stile y                                               | you will need to cut 2" off the latch bolt - a great option but | extra wor                    | k for the                       | gate bui | der      |  |

**SNUG COTTAGE HARDWARE** 

Download includes this materials list, component cutting and layout sheet, tips on installing gate posts, and detailed instructions. For a complete listing of our free gate plans and gate layouts visit hooverfence.com.





FIRST LAYER



SECOND LAYER



THIRD LAYER

BUILDING STEPS