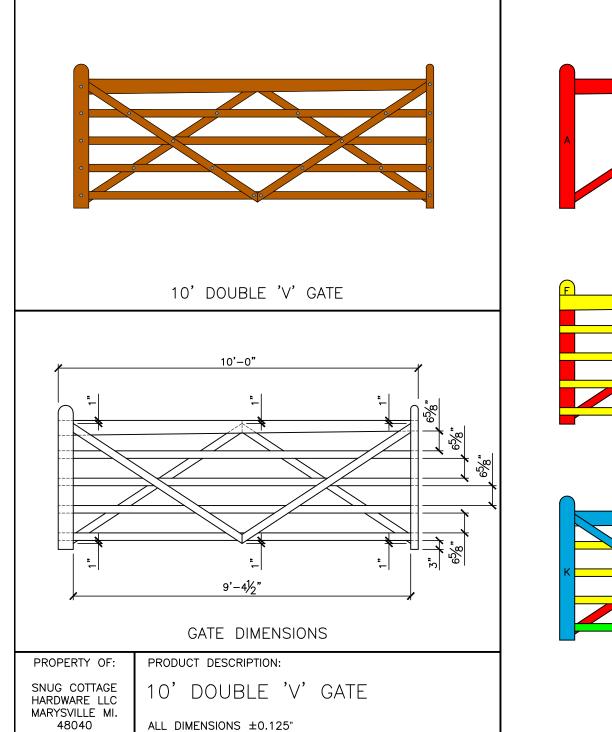

## **DOUBLE "V" RAIL GATE PLAN** Single Gate Configuration - Tapered Top Rail

(10 FOOT WIDE 48" HIGH GATES) CENTRAL EYE HINGES (Product Codes #8312) GATE HUNG BETWEEN POSTS

| Distance between latch post and gate | А |
|--------------------------------------|---|
| Width of Gate                        | В |
| Distance between gate and hinge post | С |
| Total distance between posts         | D |

|                                    |                                                                                           | Hardware Required                                               |                              |                                 |          |          |  |
|------------------------------------|-------------------------------------------------------------------------------------------|-----------------------------------------------------------------|------------------------------|---------------------------------|----------|----------|--|
|                                    | Galvanized Finish                                                                         | Black Powder Coat over Galvanized Finish                        | Central Eye Hinge Advantages |                                 |          |          |  |
| Hinge Set                          | 8312-S242                                                                                 | 8312-S24P                                                       |                              |                                 |          |          |  |
| -                                  |                                                                                           | Set Includes                                                    | Opens both ways 100 degrees  |                                 |          |          |  |
| All fasteners are included         | one 24 inch double strap (8312-542 or 8312-54SP)                                          |                                                                 |                              | Incredible amount of adjustment |          |          |  |
| with the hardware sets             | one adjustable bottom gate fitting (8250-002 or 8250-00P)                                 |                                                                 | Easy operation               |                                 |          |          |  |
|                                    | two 12" adjustable gate pin (8800-122 or 8800-12P)                                        |                                                                 |                              | Very strong                     |          |          |  |
|                                    | Central Latch Option                                                                      |                                                                 | Dimensions (feet and inches) |                                 |          |          |  |
|                                    |                                                                                           |                                                                 | А                            | В                               | С        | D        |  |
| Quick Catch (shown above)          | 4100-3SS                                                                                  | 4100-3BSS                                                       | 1.5"                         | 10'                             | 4.5"     | 10'-6"   |  |
| Spring Latch                       | 8327-002                                                                                  | 8327-00P                                                        | 4"                           | 10'                             | 4.5"     | 10'-8.5" |  |
| Slide Bolt Latch                   | 5002-L122                                                                                 | 5002-L12SP                                                      | 1"                           | 10'                             | 4.5"     | 10'-5.5" |  |
| ***Irish Gate Latch                | 8328-002                                                                                  | 8328-00SP                                                       | 1"                           | 10'                             | 4.5"     | 10'-5.5" |  |
|                                    |                                                                                           | Lumber Required                                                 |                              |                                 |          |          |  |
| Posts                              | 2 of 8' x 6" x6" (usually dressed out                                                     | at 5.5" x 5.5")                                                 |                              |                                 |          |          |  |
|                                    |                                                                                           | 1" thick by 5.5" wide lumber (commonly stocked decking n        |                              |                                 |          |          |  |
|                                    | at we needed to the 2.5" width dimens                                                     | ion for most of the gate and in the process removed any p       | prefinished                  | l, rounde                       | d corner | s        |  |
| Top Rail(tapered)                  | 3 of 10' x 1" x 5.5"                                                                      |                                                                 |                              |                                 |          |          |  |
| Rails                              | 2 of 10' x 1" x 5.5" (cut to 2.5" x 10')                                                  |                                                                 |                              |                                 |          |          |  |
| Stiles                             | 3 of 4' x 1" x 5.5" (2 x 5" wide for the hinge side and 2 x 2.5" wide for the latch side) |                                                                 |                              |                                 |          |          |  |
| Diagonals                          | 1 of 12' x 1" x 5.5" (cut to 2.5" x 6')                                                   |                                                                 |                              |                                 |          |          |  |
| Filler Pieces                      | use off cuts from other pieces for all                                                    | l filler pieces                                                 |                              |                                 |          |          |  |
|                                    |                                                                                           | Fasteners Required                                              |                              |                                 |          |          |  |
|                                    |                                                                                           | 15 of 2.5" carriage bolts with nuts and washers & 40 of 1."     | 75" wood s                   | screws)                         |          |          |  |
| Optional Hold Back - Use a 12      | 2" Cabin Hook (4270-122 or 4270-12SF                                                      | P) if you require a means of keeping the gate open              |                              |                                 |          |          |  |
| *** - In order to use the Irish Ga | te Latch on this gate with its 2.5" stile y                                               | you will need to cut 2" off the latch bolt - a great option but | extra wor                    | k for the                       | gate bui | der      |  |