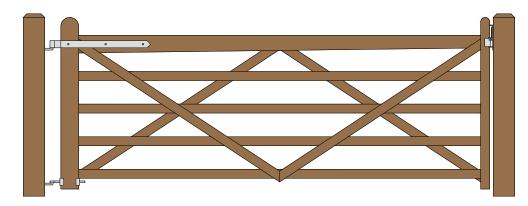

## **DOUBLE "V" RAIL GATE PLAN** Single Gate Configuration - Tapered Top Rail

(10 FOOT WIDE 48" HIGH GATES) CENTRAL EYE HINGES (Product Codes #8312) GATE HUNG BETWEEN POSTS

| Distance between latch post and gate | А |
|--------------------------------------|---|
| Width of Gate                        | В |
| Distance between gate and hinge post | С |
| Total distance between posts         | D |