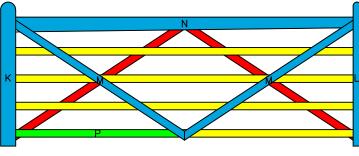

## **DOUBLE "V" RAIL GATE PLAN** Single Gate Configuration - Tapered Top Rail

(10 FOOT WIDE 48" HIGH GATES) CENTRAL EYE HINGES (Product Codes #8312) GATE HUNG BETWEEN POSTS

| Distance between latch post and gate | А |
|--------------------------------------|---|
| Width of Gate                        | В |
| Distance between gate and hinge post | С |
| Total distance between posts         | D |

|                                    |                                                                                           | Hardware Required                                               |                              |                                 |          |          |  |
|------------------------------------|-------------------------------------------------------------------------------------------|-----------------------------------------------------------------|------------------------------|---------------------------------|----------|----------|--|
|                                    | Galvanized Finish                                                                         | Black Powder Coat over Galvanized Finish                        | Central Eye Hinge Advantages |                                 |          |          |  |
| Hinge Set                          | 8312-S242                                                                                 | 8312-S24P                                                       |                              |                                 |          |          |  |
| -                                  |                                                                                           | Set Includes                                                    | Opens both ways 100 degrees  |                                 |          |          |  |
| All fasteners are included         | one 24 inch double strap (8312-542 or 8312-54SP)                                          |                                                                 |                              | Incredible amount of adjustment |          |          |  |
| with the hardware sets             | one adjustable bottom gate fitting (8250-002 or 8250-00P)                                 |                                                                 | Easy operation               |                                 |          |          |  |
|                                    | two 12" adjustable gate pin (8800-122 or 8800-12P)                                        |                                                                 |                              | Very strong                     |          |          |  |
|                                    | Central Latch Option                                                                      |                                                                 | Dimensions (feet and inches) |                                 |          |          |  |
|                                    |                                                                                           |                                                                 | А                            | В                               | С        | D        |  |
| Quick Catch (shown above)          | 4100-3SS                                                                                  | 4100-3BSS                                                       | 1.5"                         | 10'                             | 4.5"     | 10'-6"   |  |
| Spring Latch                       | 8327-002                                                                                  | 8327-00P                                                        | 4"                           | 10'                             | 4.5"     | 10'-8.5" |  |
| Slide Bolt Latch                   | 5002-L122                                                                                 | 5002-L12SP                                                      | 1"                           | 10'                             | 4.5"     | 10'-5.5" |  |
| ***Irish Gate Latch                | 8328-002                                                                                  | 8328-00SP                                                       | 1"                           | 10'                             | 4.5"     | 10'-5.5" |  |
|                                    |                                                                                           | Lumber Required                                                 |                              |                                 |          |          |  |
| Posts                              | 2 of 8' x 6" x6" (usually dressed out                                                     | at 5.5" x 5.5")                                                 |                              |                                 |          |          |  |
|                                    |                                                                                           | 1" thick by 5.5" wide lumber (commonly stocked decking n        |                              |                                 |          |          |  |
|                                    | at we needed to the 2.5" width dimens                                                     | ion for most of the gate and in the process removed any p       | prefinished                  | l, rounde                       | d corner | s        |  |
| Top Rail(tapered)                  | 3 of 10' x 1" x 5.5"                                                                      |                                                                 |                              |                                 |          |          |  |
| Rails                              | 2 of 10' x 1" x 5.5" (cut to 2.5" x 10')                                                  |                                                                 |                              |                                 |          |          |  |
| Stiles                             | 3 of 4' x 1" x 5.5" (2 x 5" wide for the hinge side and 2 x 2.5" wide for the latch side) |                                                                 |                              |                                 |          |          |  |
| Diagonals                          | 1 of 12' x 1" x 5.5" (cut to 2.5" x 6')                                                   |                                                                 |                              |                                 |          |          |  |
| Filler Pieces                      | use off cuts from other pieces for all                                                    | l filler pieces                                                 |                              |                                 |          |          |  |
|                                    |                                                                                           | Fasteners Required                                              |                              |                                 |          |          |  |
|                                    |                                                                                           | 15 of 2.5" carriage bolts with nuts and washers & 40 of 1."     | 75" wood s                   | screws)                         |          |          |  |
| Optional Hold Back - Use a 12      | 2" Cabin Hook (4270-122 or 4270-12SF                                                      | P) if you require a means of keeping the gate open              |                              |                                 |          |          |  |
| *** - In order to use the Irish Ga | te Latch on this gate with its 2.5" stile y                                               | you will need to cut 2" off the latch bolt - a great option but | extra wor                    | k for the                       | gate bui | der      |  |