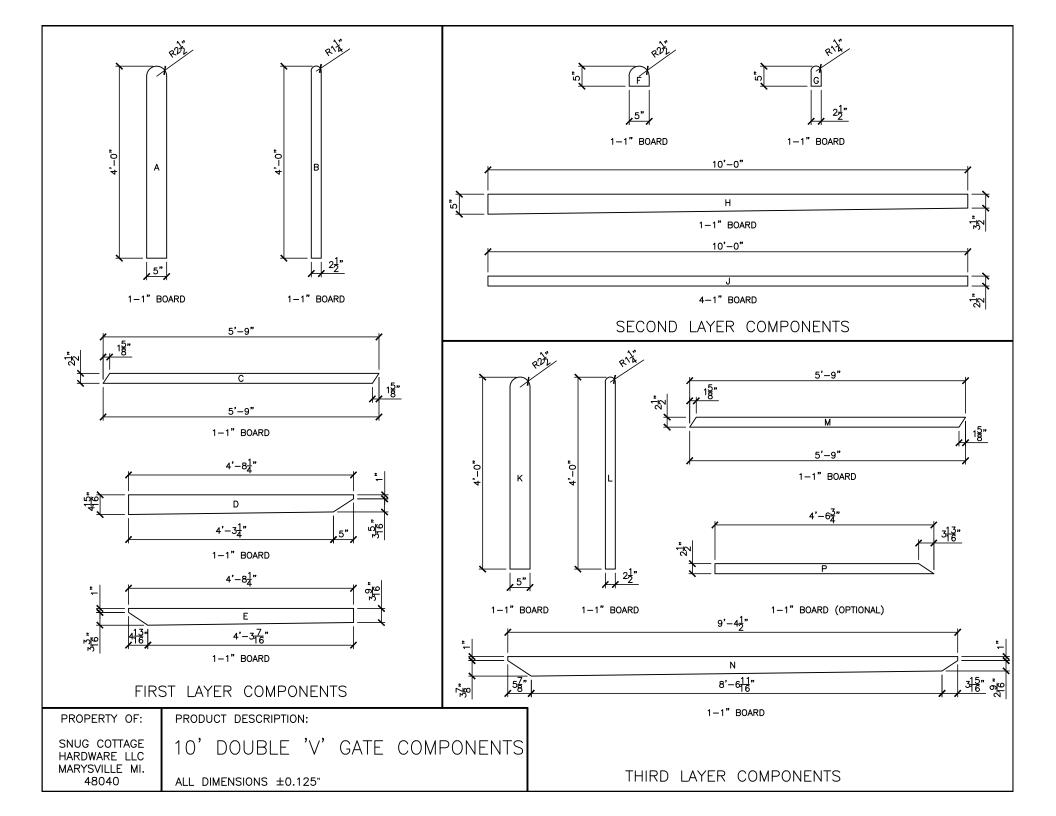

|                                                                             |                                                                            | Hardware Required                                            |                                   | •                 |          |            |  |  |
|-----------------------------------------------------------------------------|----------------------------------------------------------------------------|--------------------------------------------------------------|-----------------------------------|-------------------|----------|------------|--|--|
|                                                                             | Galvanized Finish                                                          | Black Powder Coat over Galvanized Finish                     | Rear Eye Hinge Advantages         |                   |          |            |  |  |
| Hinge Set                                                                   | 8324-S242                                                                  | 8324-S24P                                                    |                                   | Opens 180 degrees |          |            |  |  |
| Fasteners included with double strap hinges - Mounting plate fasteners sold | Hinge Set Includes                                                         |                                                              | Incredible amount of adjustment   |                   |          |            |  |  |
|                                                                             | two 24 inch double strap (8324-242 or 8324-24SP)                           |                                                              | Easy operation & very strong      |                   |          |            |  |  |
|                                                                             | two mounting plate with 8" adjustable threaded pins (8256-342 or 8256-34P) |                                                              | Minimal space between gate and po |                   |          |            |  |  |
| Fasteners included with latches                                             | Latch Options                                                              |                                                              | Dimensions (feet and inches)      |                   |          |            |  |  |
|                                                                             |                                                                            |                                                              | Α                                 | В                 | С        | D          |  |  |
| Quick Catch (shown above)                                                   | 4100-3SS                                                                   | 4100-3BSS                                                    | 1.5"                              | 10'               | 1"       | 10' 2.5"   |  |  |
| Spring Latch                                                                | 8327-002                                                                   | 8327-00P                                                     | 4"                                | 10'               | 1"       | 10' 5"     |  |  |
| Slide Bolt Latch (Flush/ Jamb Mount)                                        | 5002-L122                                                                  | 5002-L12SP                                                   | 1"                                | 10'               | 1"       | 10' 2"     |  |  |
| Irish Gate Latch ***                                                        | 8328-002                                                                   | 8328-00SP                                                    | 1"                                | 10'               | 1"       | 10' 2"     |  |  |
|                                                                             |                                                                            | Lumber Required                                              |                                   |                   |          |            |  |  |
| Posts                                                                       | 2 of 8' x 6" x 6" (usually dressed ou                                      | ıt at 5.5" x 5.5")                                           |                                   |                   |          |            |  |  |
| Rails, Stiles (uprights) and Diago                                          | onal Braces made from full 1" thick b                                      | y 5.5" wide lumber (commonly stocked decking material        | or rough cu                       | ıt lumber         | ). We th | en cut dow |  |  |
| what we ne                                                                  | ed to the 2.5" width dimension for mo                                      | ost of the gate and in the process remove any prefinished    | d, rounded                        | corners.          |          |            |  |  |
| Top Rail (tapered)                                                          | 3 of 10' x 1" x 5.5"                                                       |                                                              |                                   |                   |          |            |  |  |
| Rails                                                                       | 2 of 10' x 1" x 5.5" (cut to 2.5" x 10')                                   |                                                              |                                   |                   |          |            |  |  |
| Stiles                                                                      | 3 of 4' x 1" x 5.5" (2 x 5" for hinge side and 2 x 2.5" for latch side)    |                                                              |                                   |                   |          |            |  |  |
| Diagonals                                                                   | 1 of 12' x 1" x 5.5" (cut to 2.5" x 6')                                    |                                                              |                                   |                   |          |            |  |  |
| Filler Blocks                                                               | use off cuts from other pieces for all                                     | I filler pieces                                              |                                   |                   |          |            |  |  |
|                                                                             |                                                                            | Fasteners Required                                           |                                   |                   |          |            |  |  |
| FP-DoubleV- Fastener Pack for D                                             | Double V Gate Build (Includes 14 of 3                                      | 3.5" and 15 of 2.5" carriage bolts with nuts and washers &   | § 40 of 1.75                      | " wood s          | crews)   |            |  |  |
| **Mounting Plate Fasteners - 10 o                                           | of 3/8" carriage bolts that are 1" longe                                   | er than thickness of gate post (preferred) or 10 of 3/8" lag | g bolts (min                      | imum of           | 4" long) |            |  |  |
|                                                                             |                                                                            | 0-12SP) if you require a means of keeping the gate open      |                                   |                   | <u></u>  |            |  |  |
|                                                                             |                                                                            |                                                              |                                   |                   |          |            |  |  |