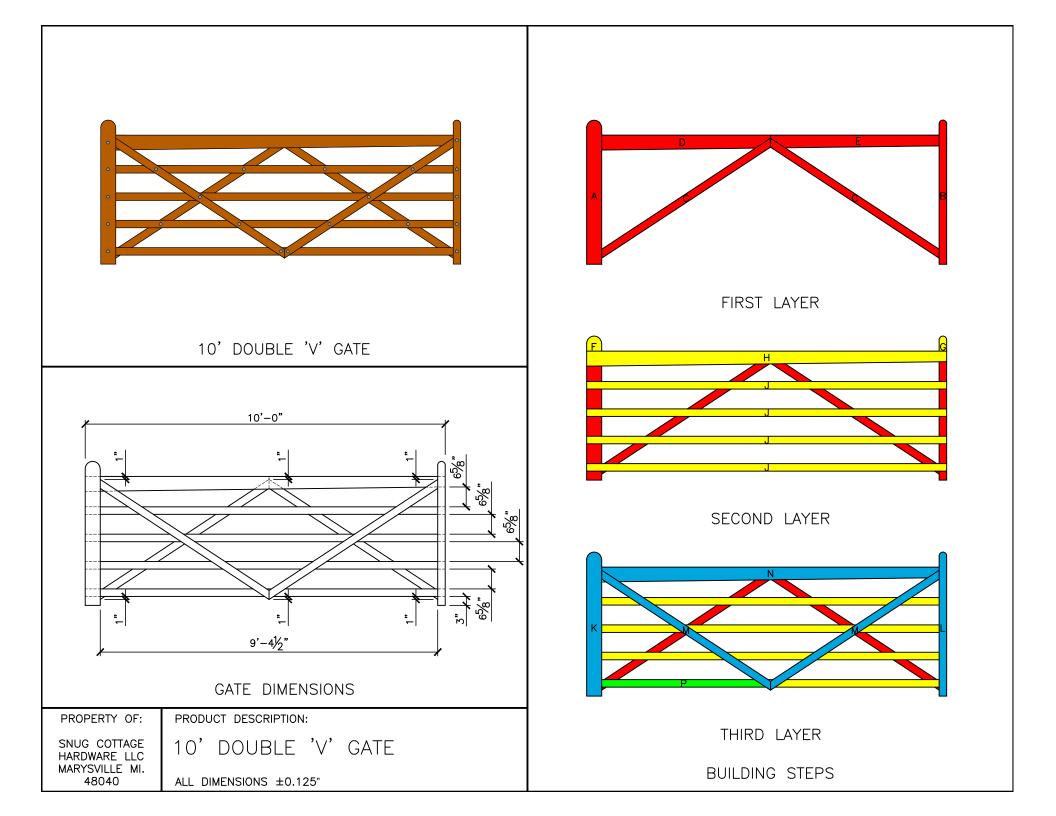

## **DOUBLE "V" RAIL GATE PLAN**Single Gate Configuration - Tapered Top Rail

(10 FOOT WIDE 48" HIGH GATES) REAR EYE HINGES (Product Codes #8324) GATE HUNG BETWEEN POSTS

| Distance between latch post and gate | А |
|--------------------------------------|---|
| Width of Gate                        | В |
| Distance between gate and hinge post | С |
| Total distance between posts         | D |

|                                                                             |                                                                            | Hardware Required                                            |                                   | •                 |          |            |  |  |
|-----------------------------------------------------------------------------|----------------------------------------------------------------------------|--------------------------------------------------------------|-----------------------------------|-------------------|----------|------------|--|--|
|                                                                             | Galvanized Finish                                                          | Black Powder Coat over Galvanized Finish                     | Rear Eye Hinge Advantages         |                   |          |            |  |  |
| Hinge Set                                                                   | 8324-S242                                                                  | 8324-S24P                                                    |                                   | Opens 180 degrees |          |            |  |  |
| Fasteners included with double strap hinges - Mounting plate fasteners sold | Hinge Set Includes                                                         |                                                              | Incredible amount of adjustment   |                   |          |            |  |  |
|                                                                             | two 24 inch double strap (8324-242 or 8324-24SP)                           |                                                              | Easy operation & very strong      |                   |          |            |  |  |
|                                                                             | two mounting plate with 8" adjustable threaded pins (8256-342 or 8256-34P) |                                                              | Minimal space between gate and po |                   |          |            |  |  |
| Fasteners included with latches                                             | Latch Options                                                              |                                                              | Dimensions (feet and inches)      |                   |          |            |  |  |
|                                                                             |                                                                            |                                                              | Α                                 | В                 | С        | D          |  |  |
| Quick Catch (shown above)                                                   | 4100-3SS                                                                   | 4100-3BSS                                                    | 1.5"                              | 10'               | 1"       | 10' 2.5"   |  |  |
| Spring Latch                                                                | 8327-002                                                                   | 8327-00P                                                     | 4"                                | 10'               | 1"       | 10' 5"     |  |  |
| Slide Bolt Latch (Flush/ Jamb Mount)                                        | 5002-L122                                                                  | 5002-L12SP                                                   | 1"                                | 10'               | 1"       | 10' 2"     |  |  |
| Irish Gate Latch ***                                                        | 8328-002                                                                   | 8328-00SP                                                    | 1"                                | 10'               | 1"       | 10' 2"     |  |  |
|                                                                             |                                                                            | Lumber Required                                              |                                   |                   |          |            |  |  |
| Posts                                                                       | 2 of 8' x 6" x 6" (usually dressed ou                                      | ıt at 5.5" x 5.5")                                           |                                   |                   |          |            |  |  |
| Rails, Stiles (uprights) and Diago                                          | onal Braces made from full 1" thick b                                      | y 5.5" wide lumber (commonly stocked decking material        | or rough cu                       | ıt lumber         | ). We th | en cut dow |  |  |
| what we ne                                                                  | ed to the 2.5" width dimension for mo                                      | ost of the gate and in the process remove any prefinished    | d, rounded                        | corners.          |          |            |  |  |
| Top Rail (tapered)                                                          | 3 of 10' x 1" x 5.5"                                                       |                                                              |                                   |                   |          |            |  |  |
| Rails                                                                       | 2 of 10' x 1" x 5.5" (cut to 2.5" x 10')                                   |                                                              |                                   |                   |          |            |  |  |
| Stiles                                                                      | 3 of 4' x 1" x 5.5" (2 x 5" for hinge side and 2 x 2.5" for latch side)    |                                                              |                                   |                   |          |            |  |  |
| Diagonals                                                                   | 1 of 12' x 1" x 5.5" (cut to 2.5" x 6')                                    |                                                              |                                   |                   |          |            |  |  |
| Filler Blocks                                                               | use off cuts from other pieces for all                                     | I filler pieces                                              |                                   |                   |          |            |  |  |
|                                                                             |                                                                            | Fasteners Required                                           |                                   |                   |          |            |  |  |
| FP-DoubleV- Fastener Pack for D                                             | Double V Gate Build (Includes 14 of 3                                      | 3.5" and 15 of 2.5" carriage bolts with nuts and washers &   | § 40 of 1.75                      | " wood s          | crews)   |            |  |  |
| **Mounting Plate Fasteners - 10 o                                           | of 3/8" carriage bolts that are 1" longe                                   | er than thickness of gate post (preferred) or 10 of 3/8" lag | g bolts (min                      | imum of           | 4" long) |            |  |  |
|                                                                             |                                                                            | 0-12SP) if you require a means of keeping the gate open      |                                   |                   | <u></u>  |            |  |  |
|                                                                             |                                                                            |                                                              |                                   |                   |          |            |  |  |