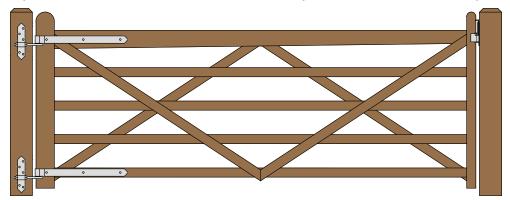

## **DOUBLE "V" RAIL GATE PLAN**Single Gate Configuration - Tapered Top Rail

(10 FOOT WIDE 48" HIGH GATES) REAR EYE HINGES (Product Codes #8324) GATE HUNG BETWEEN POSTS

| Distance between latch post and gate | А |
|--------------------------------------|---|
| Width of Gate                        | В |
| Distance between gate and hinge post | С |
| Total distance between posts         | D |

|                                                                             |                                                                            | Hardware Required                                            |                                   | •                 |          |            |  |  |
|-----------------------------------------------------------------------------|----------------------------------------------------------------------------|--------------------------------------------------------------|-----------------------------------|-------------------|----------|------------|--|--|
|                                                                             | Galvanized Finish                                                          | Black Powder Coat over Galvanized Finish                     | Rear Eye Hinge Advantages         |                   |          |            |  |  |
| Hinge Set                                                                   | 8324-S242                                                                  | 8324-S24P                                                    |                                   | Opens 180 degrees |          |            |  |  |
| Fasteners included with double strap hinges - Mounting plate fasteners sold | Hinge Set Includes                                                         |                                                              | Incredible amount of adjustment   |                   |          |            |  |  |
|                                                                             | two 24 inch double strap (8324-242 or 8324-24SP)                           |                                                              | Easy operation & very strong      |                   |          |            |  |  |
|                                                                             | two mounting plate with 8" adjustable threaded pins (8256-342 or 8256-34P) |                                                              | Minimal space between gate and po |                   |          |            |  |  |
| Fasteners included with latches                                             | Latch Options                                                              |                                                              | Dimensions (feet and inches)      |                   |          |            |  |  |
|                                                                             |                                                                            |                                                              | Α                                 | В                 | С        | D          |  |  |
| Quick Catch (shown above)                                                   | 4100-3SS                                                                   | 4100-3BSS                                                    | 1.5"                              | 10'               | 1"       | 10' 2.5"   |  |  |
| Spring Latch                                                                | 8327-002                                                                   | 8327-00P                                                     | 4"                                | 10'               | 1"       | 10' 5"     |  |  |
| Slide Bolt Latch (Flush/ Jamb Mount)                                        | 5002-L122                                                                  | 5002-L12SP                                                   | 1"                                | 10'               | 1"       | 10' 2"     |  |  |
| Irish Gate Latch ***                                                        | 8328-002                                                                   | 8328-00SP                                                    | 1"                                | 10'               | 1"       | 10' 2"     |  |  |
|                                                                             |                                                                            | Lumber Required                                              |                                   |                   |          |            |  |  |
| Posts                                                                       | 2 of 8' x 6" x 6" (usually dressed ou                                      | ıt at 5.5" x 5.5")                                           |                                   |                   |          |            |  |  |
| Rails, Stiles (uprights) and Diago                                          | onal Braces made from full 1" thick b                                      | y 5.5" wide lumber (commonly stocked decking material        | or rough cu                       | ıt lumber         | ). We th | en cut dow |  |  |
| what we ne                                                                  | ed to the 2.5" width dimension for mo                                      | ost of the gate and in the process remove any prefinished    | d, rounded                        | corners.          |          |            |  |  |
| Top Rail (tapered)                                                          | 3 of 10' x 1" x 5.5"                                                       |                                                              |                                   |                   |          |            |  |  |
| Rails                                                                       | 2 of 10' x 1" x 5.5" (cut to 2.5" x 10')                                   |                                                              |                                   |                   |          |            |  |  |
| Stiles                                                                      | 3 of 4' x 1" x 5.5" (2 x 5" for hinge side and 2 x 2.5" for latch side)    |                                                              |                                   |                   |          |            |  |  |
| Diagonals                                                                   | 1 of 12' x 1" x 5.5" (cut to 2.5" x 6')                                    |                                                              |                                   |                   |          |            |  |  |
| Filler Blocks                                                               | use off cuts from other pieces for all                                     | I filler pieces                                              |                                   |                   |          |            |  |  |
|                                                                             |                                                                            | Fasteners Required                                           |                                   |                   |          |            |  |  |
| FP-DoubleV- Fastener Pack for D                                             | Double V Gate Build (Includes 14 of 3                                      | 3.5" and 15 of 2.5" carriage bolts with nuts and washers &   | § 40 of 1.75                      | " wood s          | crews)   |            |  |  |
| **Mounting Plate Fasteners - 10 o                                           | of 3/8" carriage bolts that are 1" longe                                   | er than thickness of gate post (preferred) or 10 of 3/8" lag | g bolts (min                      | imum of           | 4" long) |            |  |  |
|                                                                             |                                                                            | 0-12SP) if you require a means of keeping the gate open      |                                   |                   | <u></u>  |            |  |  |
|                                                                             |                                                                            |                                                              |                                   |                   |          |            |  |  |