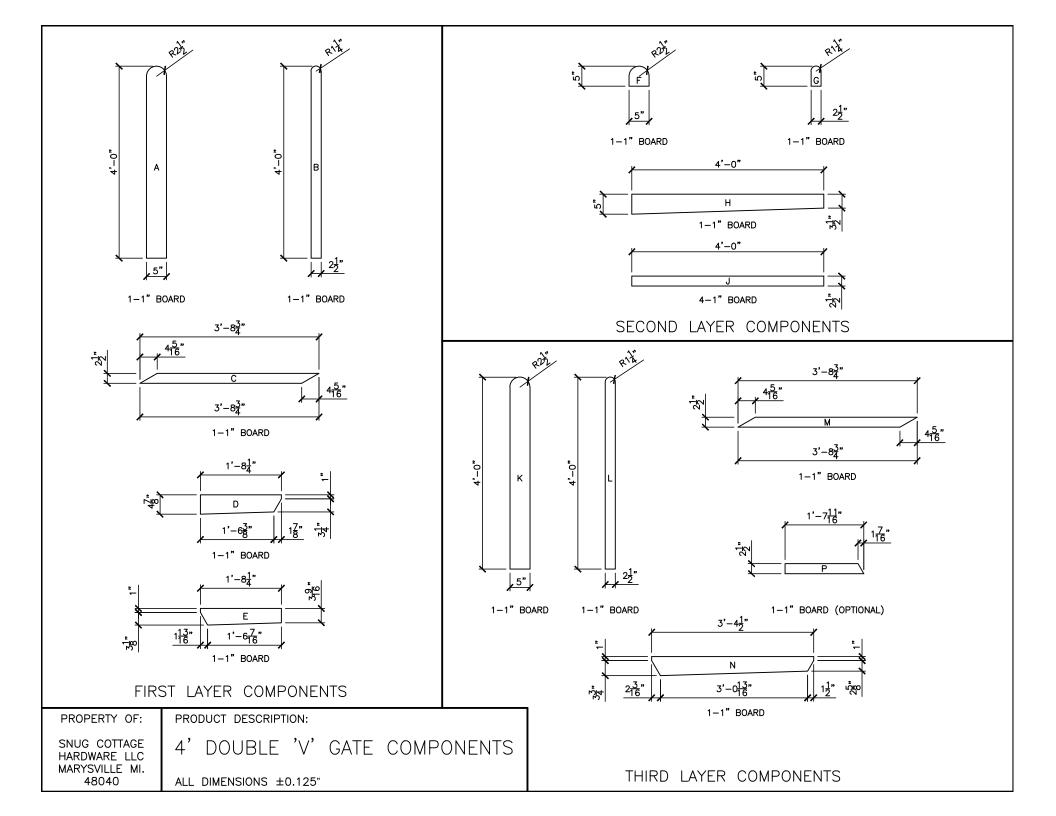

4' DOUBLE 'V' GATE

GATE DIMENSIONS

PROPERTY OF:

SNUG COTTAGE HARDWARE LLC MARYSVILLE MI. 48040 PRODUCT DESCRIPTION:

4' DOUBLE 'V' GATE

ALL DIMENSIONS ±0.125"

FIRST LAYER

SECOND LAYER