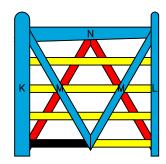

4' DOUBLE 'V' GATE

GATE DIMENSIONS

PROPERTY OF:

SNUG COTTAGE HARDWARE LLC MARYSVILLE MI. 48040 PRODUCT DESCRIPTION:

4' DOUBLE 'V' GATE

ALL DIMENSIONS ±0.125"

FIRST LAYER

SECOND LAYER

THIRD LAYER

BUILDING STEPS