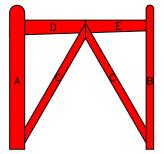

## **DOUBLE "V" RAIL GATE PLAN**Double Gate Configuration - Tapered Top Rail

(4' & 10' WIDE 48" HIGH GATES) CENTRAL EYE HINGES (Product Codes #8312) GATE HUNG BETWEEN POSTS

| Distance between gate and hinge post | Α |
|--------------------------------------|---|
| Width of Left Gate                   | В |
| Distance between gates               | С |
| Width of Right Gate                  | D |
| Distance between gate and hinge post | Е |
| Total distance between posts         | F |

|                                                                                                                                                                      |                                                                                                 | Hardware Required                                                 |                              |                                 |    |     |      |         |  |  |
|----------------------------------------------------------------------------------------------------------------------------------------------------------------------|-------------------------------------------------------------------------------------------------|-------------------------------------------------------------------|------------------------------|---------------------------------|----|-----|------|---------|--|--|
|                                                                                                                                                                      | Galvanized Finish                                                                               | Black Powder Coat over Galvanized Finish                          | Central Eye Hinge Advantages |                                 |    |     |      | ntages  |  |  |
| Hinge Sets                                                                                                                                                           | 1 of 8312-S122 and 1 of 8312-S242                                                               | 1 of 8312-S12P and 1 of 8312-S24P                                 |                              |                                 |    |     |      |         |  |  |
|                                                                                                                                                                      | Two Hinge Sets Include                                                                          |                                                                   |                              | Opens both ways 100 degrees     |    |     |      |         |  |  |
| All fasteners are included with                                                                                                                                      | one 12 inch double strap (8312-422 or 8312-42SP) & one 18" double strap (8312-542 or 8312-54SP) |                                                                   |                              | Incredible amount of adjustment |    |     |      |         |  |  |
| hardware sets                                                                                                                                                        | two adjustable bottom gate fitting (8250-002 or 8250-00P)                                       |                                                                   |                              | Easy operation  Very strong     |    |     |      |         |  |  |
|                                                                                                                                                                      | four 12" adjustable gate pin (8800-122 or 8800-12P)                                             |                                                                   |                              |                                 |    |     |      |         |  |  |
| Cane Bolt (Vertical)                                                                                                                                                 | 1 or 2 of 5000-242*                                                                             | 1 or 2 of 5000-24SP*                                              |                              |                                 |    |     |      |         |  |  |
| All fasteners are included with                                                                                                                                      | Central Latch Options                                                                           |                                                                   | Dimensions (feet and inches) |                                 |    |     |      |         |  |  |
| latches                                                                                                                                                              |                                                                                                 |                                                                   | Α                            | В                               | С  | D   | Е    | F       |  |  |
| Throw Over Gate Loop(shown)                                                                                                                                          | 4200-032                                                                                        | 4200-03SP                                                         | 4.5"                         | 4'                              | 1" | 10' | 4.5" | 14' 10" |  |  |
| Slide Bolt Latch (Flush/ Jamb Mount)                                                                                                                                 | 5002-L122                                                                                       | 5002-L12SP                                                        | 4.5"                         | 4'                              | 1" | 10' | 4.5" | 14' 10" |  |  |
| Lumber Required                                                                                                                                                      |                                                                                                 |                                                                   |                              |                                 |    |     |      |         |  |  |
| Posts 2 of 8' x 6" x6" (usually dressed out at 5.5" x 5.5")                                                                                                          |                                                                                                 |                                                                   |                              |                                 |    |     |      |         |  |  |
| Rails, Stiles(uprights) and Diagonal Braces made from full 1" thick by 5.5" wide lumber (commonly stocked decking material or rough cut lumber)                      |                                                                                                 |                                                                   |                              |                                 |    |     |      |         |  |  |
| we then cut down what we needed to the 2.5" width dimension for most of the gate and in the process removed any prefinished, rounded corners                         |                                                                                                 |                                                                   |                              |                                 |    |     |      |         |  |  |
| Top Rails (Tapered)                                                                                                                                                  | 2 of 8' x 1" x 5.5" and 3 of 10' x 1" x 5.5"                                                    |                                                                   |                              |                                 |    |     |      |         |  |  |
| Rails                                                                                                                                                                | 1 of 8' x 1" x 5.5" and 1 of 10' x 1" x 5.5" (cut to 2.5" wide)                                 |                                                                   |                              |                                 |    |     |      |         |  |  |
| Stiles                                                                                                                                                               | 3 of 8' x 1" x 5.5" (4 @ 4' x 5" for hinge side and 4 @ 4' x 2.5" for latch side)               |                                                                   |                              |                                 |    |     |      |         |  |  |
| Diagonals                                                                                                                                                            | 1 of 8' x 1" x 5.5" and 1 of 12' x 1" x 5.5"                                                    |                                                                   |                              |                                 |    |     |      |         |  |  |
| Filler Pieces                                                                                                                                                        | use off cuts from other pieces for all fil                                                      | ler pieces                                                        |                              |                                 |    |     |      |         |  |  |
|                                                                                                                                                                      |                                                                                                 | Fasteners Required                                                |                              |                                 |    |     |      |         |  |  |
| 2 of FP-DoubleV- Fastener pack for Double V Gate Build (One pack includes: 14 of 3.5" and 15 of 2.5" carriage bolts with nuts and washers & 40 of 1.75" wood screws) |                                                                                                 |                                                                   |                              |                                 |    |     |      |         |  |  |
| *One 24" Cane Bolt (5000-242 or                                                                                                                                      | 5000-24SP) is required for central stab                                                         | oility. Two are needed if you require a means of keeping the gate | es ope                       | n.                              |    |     |      |         |  |  |