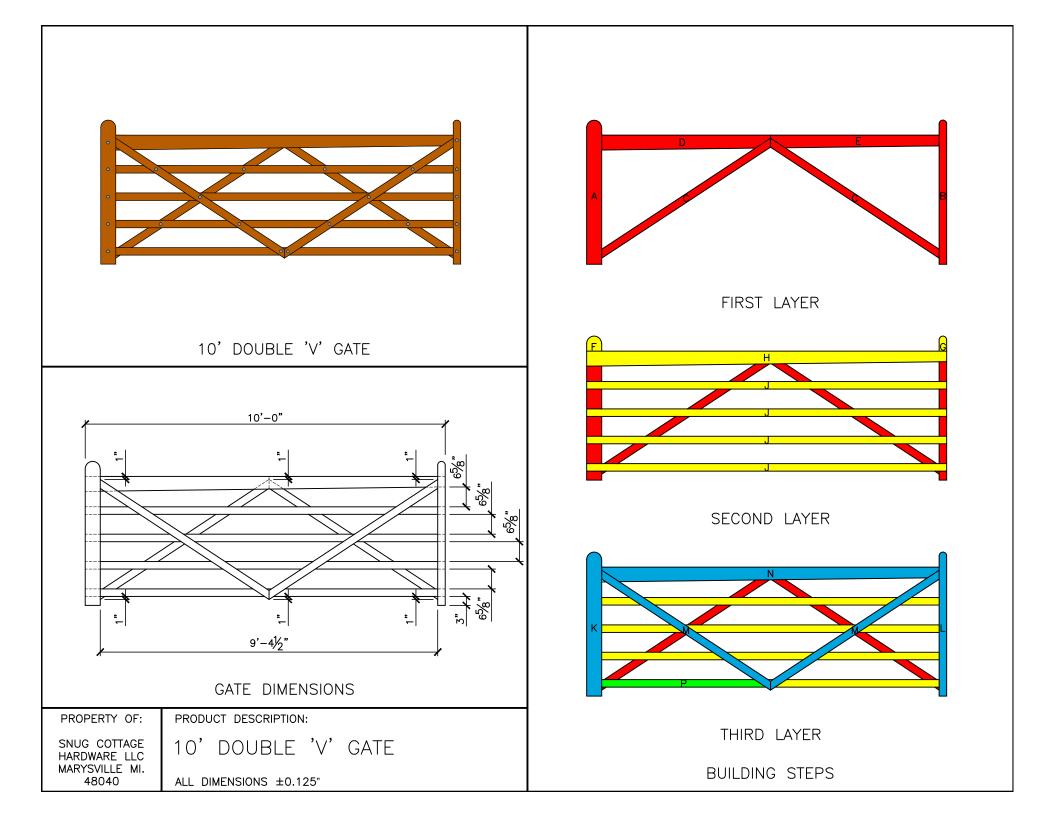

## **DOUBLE "V" RAIL GATE PLAN**Double Gate Configuration - Tapered Top Rail

(4' & 10' WIDE 48" HIGH GATES) CENTRAL EYE HINGES (Product Codes #8312) GATE HUNG BETWEEN POSTS

| Distance between gate and hinge post | Α |
|--------------------------------------|---|
| Width of Left Gate                   | В |
| Distance between gates               | С |
| Width of Right Gate                  | D |
| Distance between gate and hinge post | Е |
| Total distance between posts         | F |

|                                                                                                                                                                      |                                                                                                 | Hardware Required                                                 |                              |                                 |    |     |      |         |  |  |
|----------------------------------------------------------------------------------------------------------------------------------------------------------------------|-------------------------------------------------------------------------------------------------|-------------------------------------------------------------------|------------------------------|---------------------------------|----|-----|------|---------|--|--|
|                                                                                                                                                                      | Galvanized Finish                                                                               | Black Powder Coat over Galvanized Finish                          | Central Eye Hinge Advantages |                                 |    |     |      | ntages  |  |  |
| Hinge Sets                                                                                                                                                           | 1 of 8312-S122 and 1 of 8312-S242                                                               | 1 of 8312-S12P and 1 of 8312-S24P                                 |                              |                                 |    |     |      |         |  |  |
|                                                                                                                                                                      | Two Hinge Sets Include                                                                          |                                                                   |                              | Opens both ways 100 degrees     |    |     |      |         |  |  |
| All fasteners are included with                                                                                                                                      | one 12 inch double strap (8312-422 or 8312-42SP) & one 18" double strap (8312-542 or 8312-54SP) |                                                                   |                              | Incredible amount of adjustment |    |     |      |         |  |  |
| hardware sets                                                                                                                                                        | two adjustable bottom gate fitting (8250-002 or 8250-00P)                                       |                                                                   |                              | Easy operation  Very strong     |    |     |      |         |  |  |
|                                                                                                                                                                      | four 12" adjustable gate pin (8800-122 or 8800-12P)                                             |                                                                   |                              |                                 |    |     |      |         |  |  |
| Cane Bolt (Vertical)                                                                                                                                                 | 1 or 2 of 5000-242*                                                                             | 1 or 2 of 5000-24SP*                                              |                              |                                 |    |     |      |         |  |  |
| All fasteners are included with                                                                                                                                      | Central Latch Options                                                                           |                                                                   | Dimensions (feet and inches) |                                 |    |     |      |         |  |  |
| latches                                                                                                                                                              |                                                                                                 |                                                                   | Α                            | В                               | С  | D   | Е    | F       |  |  |
| Throw Over Gate Loop(shown)                                                                                                                                          | 4200-032                                                                                        | 4200-03SP                                                         | 4.5"                         | 4'                              | 1" | 10' | 4.5" | 14' 10" |  |  |
| Slide Bolt Latch (Flush/ Jamb Mount)                                                                                                                                 | 5002-L122                                                                                       | 5002-L12SP                                                        | 4.5"                         | 4'                              | 1" | 10' | 4.5" | 14' 10" |  |  |
| Lumber Required                                                                                                                                                      |                                                                                                 |                                                                   |                              |                                 |    |     |      |         |  |  |
| Posts 2 of 8' x 6" x6" (usually dressed out at 5.5" x 5.5")                                                                                                          |                                                                                                 |                                                                   |                              |                                 |    |     |      |         |  |  |
| Rails, Stiles(uprights) and Diagonal Braces made from full 1" thick by 5.5" wide lumber (commonly stocked decking material or rough cut lumber)                      |                                                                                                 |                                                                   |                              |                                 |    |     |      |         |  |  |
| we then cut down what we needed to the 2.5" width dimension for most of the gate and in the process removed any prefinished, rounded corners                         |                                                                                                 |                                                                   |                              |                                 |    |     |      |         |  |  |
| Top Rails (Tapered)                                                                                                                                                  | 2 of 8' x 1" x 5.5" and 3 of 10' x 1" x 5.5"                                                    |                                                                   |                              |                                 |    |     |      |         |  |  |
| Rails                                                                                                                                                                | 1 of 8' x 1" x 5.5" and 1 of 10' x 1" x 5.5" (cut to 2.5" wide)                                 |                                                                   |                              |                                 |    |     |      |         |  |  |
| Stiles                                                                                                                                                               | 3 of 8' x 1" x 5.5" (4 @ 4' x 5" for hinge side and 4 @ 4' x 2.5" for latch side)               |                                                                   |                              |                                 |    |     |      |         |  |  |
| Diagonals                                                                                                                                                            | 1 of 8' x 1" x 5.5" and 1 of 12' x 1" x 5.5"                                                    |                                                                   |                              |                                 |    |     |      |         |  |  |
| Filler Pieces                                                                                                                                                        | use off cuts from other pieces for all fil                                                      | ler pieces                                                        |                              |                                 |    |     |      |         |  |  |
|                                                                                                                                                                      |                                                                                                 | Fasteners Required                                                |                              |                                 |    |     |      |         |  |  |
| 2 of FP-DoubleV- Fastener pack for Double V Gate Build (One pack includes: 14 of 3.5" and 15 of 2.5" carriage bolts with nuts and washers & 40 of 1.75" wood screws) |                                                                                                 |                                                                   |                              |                                 |    |     |      |         |  |  |
| *One 24" Cane Bolt (5000-242 or                                                                                                                                      | 5000-24SP) is required for central stab                                                         | oility. Two are needed if you require a means of keeping the gate | es ope                       | n.                              |    |     |      |         |  |  |

THIRD LAYER

BUILDING STEPS