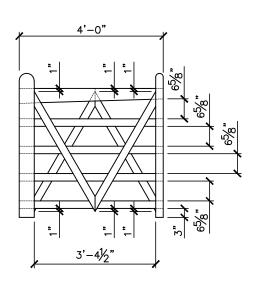

4' DOUBLE 'V' GATE

GATE DIMENSIONS

PROPERTY OF:

SNUG COTTAGE HARDWARE LLC MARYSVILLE MI. 48040 PRODUCT DESCRIPTION:

4' DOUBLE 'V' GATE

ALL DIMENSIONS ±0.125"

FIRST LAYER

SECOND LAYER

THIRD LAYER

BUILDING STEPS