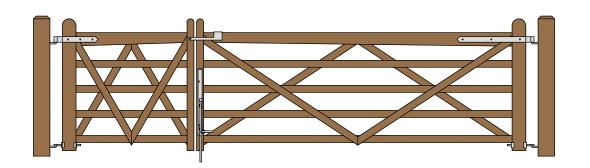

4' DOUBLE 'V' GATE

GATE DIMENSIONS

PROPERTY OF:

SNUG COTTAGE HARDWARE LLC MARYSVILLE MI. 48040 PRODUCT DESCRIPTION:

4' DOUBLE 'V' GATE

ALL DIMENSIONS ±0.125"

FIRST LAYER

SECOND LAYER