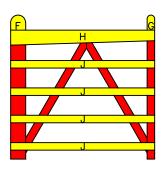

4' DOUBLE 'V' GATE

GATE DIMENSIONS

PROPERTY OF:

SNUG COTTAGE HARDWARE LLC MARYSVILLE MI. 48040 PRODUCT DESCRIPTION:

4' DOUBLE 'V' GATE

ALL DIMENSIONS ±0.125"

FIRST LAYER

SECOND LAYER