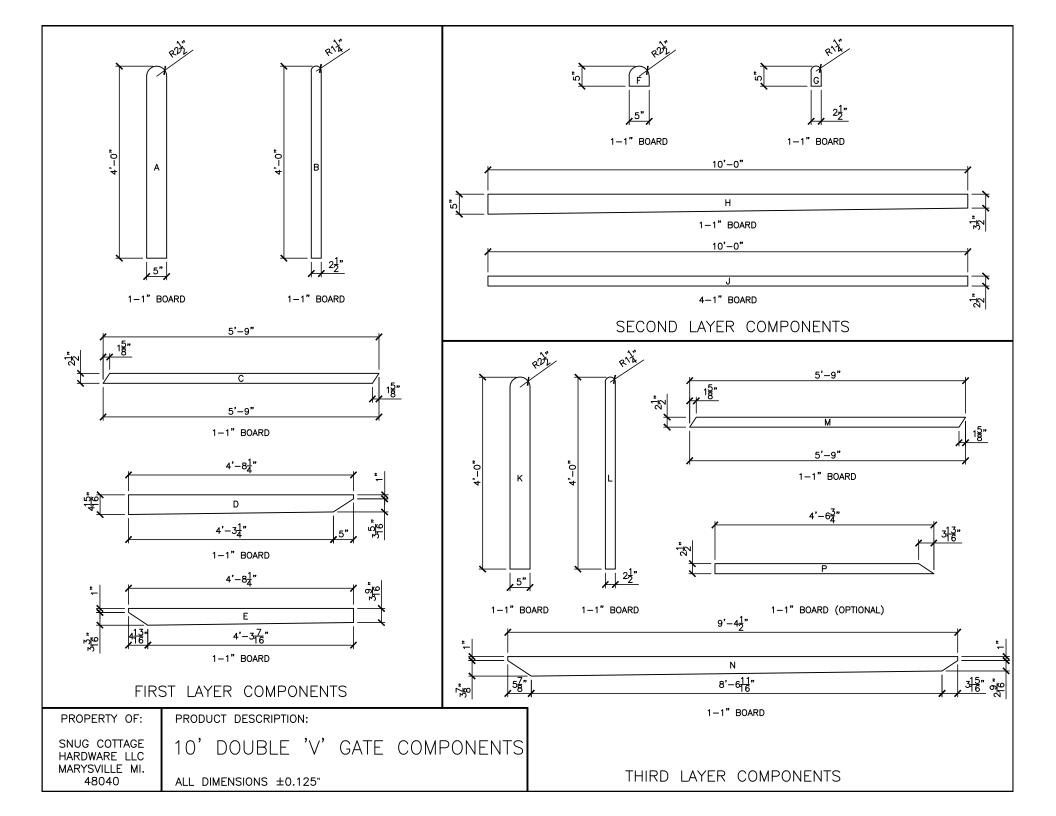

4' DOUBLE 'V' GATE

GATE DIMENSIONS

PROPERTY OF:

SNUG COTTAGE HARDWARE LLC MARYSVILLE MI. 48040 PRODUCT DESCRIPTION:

4' DOUBLE 'V' GATE

ALL DIMENSIONS ±0.125"

FIRST LAYER

SECOND LAYER

THIRD LAYER

BUILDING STEPS