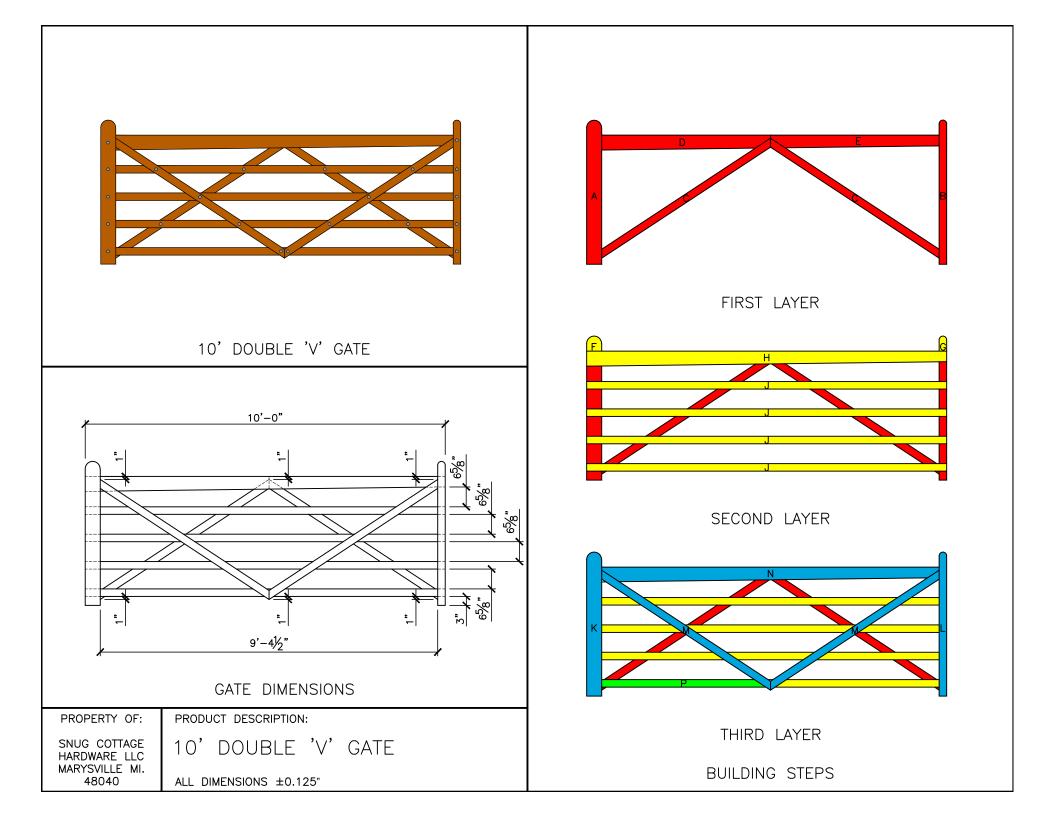

4' DOUBLE 'V' GATE

GATE DIMENSIONS

PROPERTY OF:

SNUG COTTAGE HARDWARE LLC MARYSVILLE MI. 48040 PRODUCT DESCRIPTION:

4' DOUBLE 'V' GATE

ALL DIMENSIONS ±0.125"

FIRST LAYER

SECOND LAYER

THIRD LAYER

BUILDING STEPS