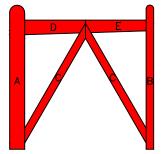

| r 5000-24SP) is required for central stal                                                                           | bility. Two are needed if you require a means of keeping th     | e gate                       | s ope                           | ٦. |      |      |        |  |

## **SNUG COTTAGE HARDWARE**

Download includes this materials list, component cutting and layout sheet, tips on installing gate posts, and detailed instructions.

For a complete listing of our free gate plans and gate layouts visit hooverfence.com.



4' DOUBLE 'V' GATE



GATE DIMENSIONS

PROPERTY OF:

SNUG COTTAGE HARDWARE LLC MARYSVILLE MI. 48040 PRODUCT DESCRIPTION:

4' DOUBLE 'V' GATE

ALL DIMENSIONS ±0.125"



FIRST LAYER



SECOND LAYER



THIRD LAYER

BUILDING STEPS