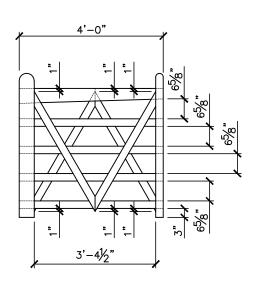

4' DOUBLE 'V' GATE

GATE DIMENSIONS

PROPERTY OF:

SNUG COTTAGE HARDWARE LLC MARYSVILLE MI. 48040 PRODUCT DESCRIPTION:

4' DOUBLE 'V' GATE

ALL DIMENSIONS ±0.125"

FIRST LAYER

SECOND LAYER