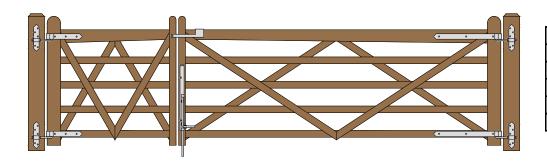

## **DOUBLE "V" RAIL GATE PLAN**Double Gate Configuration - Tapered Top Rail

(4' & 10' FOOT WIDE 48" HIGH GATES) REAR EYE HINGES (Product Codes #8324) GATE HUNG BETWEEN POSTS

| Distance between gate and hinge post | А |
|--------------------------------------|---|
| Width of Left Gate                   | В |
| Distance between gates               | С |
| Width of Right Gate                  | D |
| Distance between gate and hinge post | E |
| Total distance between posts         | F |

|                                                                                                                                            |                                                                                                                     | Hardware Required                                               |                              |                                 |    |      |      |        |  |
|--------------------------------------------------------------------------------------------------------------------------------------------|---------------------------------------------------------------------------------------------------------------------|-----------------------------------------------------------------|------------------------------|---------------------------------|----|------|------|--------|--|
|                                                                                                                                            | Galvanized Finish                                                                                                   | Black Powder Coat over Galvanized Finish                        | R                            | Rear Eye Hinge Advantages       |    |      |      |        |  |
| Hinge Sets                                                                                                                                 | 1 of 8324-S122 and 1 of 8324-S242                                                                                   | 1 of 8324-S12P and 1 of 8324-S24P                               | Opens 180 degrees            |                                 |    |      |      |        |  |
| Fasteners included with double strap                                                                                                       | Two Sets Includes                                                                                                   |                                                                 |                              | Incredible amount of adjustment |    |      |      |        |  |
| hinges - Mounting plate fasteners sold                                                                                                     | two 12" double strap (8324-122 or 8324-12SP) & two 24" double strap(8324-242 or 8324-24SP)                          |                                                                 |                              | Easy operation & Very Strong    |    |      |      |        |  |
| seperately**                                                                                                                               | four mounting plate with 8" adjustable threaded pins(8256-342 or 8256-34P)                                          |                                                                 |                              | Minimal distance between        |    |      |      |        |  |
| Cane Bolt (Vertical)                                                                                                                       | 1 or 2 of 5000-242*                                                                                                 | 1 or 2 of 5000-24SP*                                            |                              | gate and post                   |    |      |      |        |  |
| Fasteners included with latches                                                                                                            | Central Latch Options                                                                                               |                                                                 | Dimensions (feet and inches) |                                 |    |      |      |        |  |
|                                                                                                                                            |                                                                                                                     | Central Laten Options                                           |                              | В                               | С  | D    | Ε    | F      |  |
| Throw Over Gate Loop                                                                                                                       | 4200-032                                                                                                            | 4200-03SP                                                       | 1"                           | 4'                              | 1" | 10'  | 1"   | 14' 3" |  |
| Slide Bolt Latch (Flush/ Jamb Mount                                                                                                        | 5002-L122                                                                                                           | 5002-L12SP                                                      | 1"                           | 4'                              | 1" | 10'  | 1"   | 14' 3" |  |
| Lumber Required                                                                                                                            |                                                                                                                     |                                                                 |                              |                                 |    |      |      |        |  |
| Posts 2 of 8' x 6" x6" (usually dressed out at 5.5" x 5.5")                                                                                |                                                                                                                     |                                                                 |                              |                                 |    |      |      |        |  |
| Rails, Stiles (uprights) and Diagonals made from full 1" thick by 5.5" wide lumber (commonly stocked decking material or rough cut lumber) |                                                                                                                     |                                                                 |                              |                                 |    |      |      |        |  |
| Top Rails (tapered)                                                                                                                        | 2 of 8' x 1" x 5.5" (cut to 3 x 5.5" x 4') and 3 of 10' x 1" x 5.5" (cut to 3 x 5.5" x 10')                         |                                                                 |                              |                                 |    |      |      |        |  |
| Rails                                                                                                                                      | 1 of 8' x 1" x 5.5" (cut to 4 x 2.5" x 4') and 2 of 10' x 1" x 5.5" (cut to 4 x 2.5" x 10')                         |                                                                 |                              |                                 |    |      |      |        |  |
| Stiles                                                                                                                                     | 3 of 8' x 1" x 5.5" (4 x 5" x 4' for hinge sides and 4 x 2.5" x 4' for latch sides)                                 |                                                                 |                              |                                 |    |      |      |        |  |
| Diagonals                                                                                                                                  | 1 of 8' x 1" x 5.5" (cut to 2.5" x 4') for the 4' gate and 1 of 12' x 1" x 5.5" (cut to 2.5" x 6') for the 10' gate |                                                                 |                              |                                 |    |      |      |        |  |
| Filler blocks for bottom hinge                                                                                                             | use off cuts from other pieces for all filler blocks                                                                |                                                                 |                              |                                 |    |      |      |        |  |
|                                                                                                                                            |                                                                                                                     | Fasteners Required                                              |                              |                                 |    |      |      |        |  |
|                                                                                                                                            |                                                                                                                     | udes: 14 of 3.5" & 15 of 2.5" carriage bolts, washers and nut   |                              |                                 |    |      | ews) |        |  |
|                                                                                                                                            |                                                                                                                     | than thickness of gate post (preferred) or 20 of 3/8" lag bolts |                              |                                 |    | ong) |      |        |  |
| *One 24" Cane Bolt (5000-242 o                                                                                                             | r 5000-24SP) is required for central stal                                                                           | bility. Two are needed if you require a means of keeping th     | e gate                       | s ope                           | ٦. |      |      |        |  |