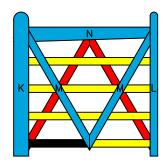

## **DOUBLE "V" RAIL GATE PLAN**Double Gate Configuration - Tapered Top Rail

(4' & 4' WIDE 48" HIGH GATES) CENTRAL EYE HINGES (Product Codes #8312) GATE HUNG BETWEEN POSTS

| Distance between gate and hinge post | Α |
|--------------------------------------|---|
| Width of Left Gate                   | В |
| Distance between gates               | С |
| Width of Right Gate                  | D |
| Distance between gate and hinge post | Е |
| Total distance between posts         | F |

|                                      |                                                  | Hardware Required                                              |                                 |                              |       |        |         |        |
|--------------------------------------|--------------------------------------------------|----------------------------------------------------------------|---------------------------------|------------------------------|-------|--------|---------|--------|
|                                      | Galvanized Finish                                | Black Powder Coat over Galvanized Finish                       | Ce                              | Central Eye Hinge Advantages |       |        |         |        |
| Hinge Sets                           | 2 of 8312-S122                                   | 2 of 8312-S12P                                                 |                                 |                              |       |        |         |        |
|                                      | Two Hinge Sets Include                           |                                                                | Opens both ways 100 degrees     |                              |       |        |         |        |
| All fasteners are included with      | two 12 inch double strap (8312-422 or 8312-42SP) |                                                                | Incredible amount of adjustment |                              |       |        |         |        |
| hardware sets                        | , ,                                              |                                                                | Easy operation                  |                              |       |        |         |        |
|                                      |                                                  |                                                                | Very strong                     |                              |       |        |         |        |
| Cane Bolt (Vertical)                 | 1 or 2 of 5000-242*                              | 1 or 2 of 5000-24SP*                                           |                                 |                              |       |        |         |        |
| All fasteners are included with      | Control Latab Outions                            |                                                                | Dimensions (feet and inches)    |                              |       |        |         |        |
| latches                              | Ce                                               | Central Latch Options                                          |                                 | В                            | С     | D      | Е       | F      |
| Throw Over Gate Loop(shown)          | 4200-032                                         | 4200-03SP                                                      | 4.5"                            | 4'                           | 1"    | 4'     | 4.5"    | 8' 10" |
| Slide Bolt Latch (Flush/ Jamb Mount) | 5002-L122                                        | 5002-L12SP                                                     | 4.5"                            | 4'                           | 1"    | 4'     | 4.5"    | 8' 10" |
|                                      |                                                  | Lumber Required                                                |                                 |                              |       |        |         |        |
|                                      | 2 of 8' x 6" x6" (usually dressed out at         |                                                                |                                 |                              |       |        |         |        |
|                                      |                                                  | thick by 5.5" wide lumber (commonly stocked decking            |                                 |                              |       |        |         |        |
|                                      |                                                  | on for most of the gate and in the process removed any         | prefinis                        | hed, r                       | ounde | ed cor | ners    |        |
| Top Rail (Tapered)                   | 3 of 8' x 1" x 5.5" (8' boards will be cut       | in half)                                                       |                                 |                              |       |        |         |        |
| Rails                                | 2 of 8' x 1" x 5.5" (cut to 2.5" x 4')           |                                                                |                                 |                              |       |        |         |        |
| Stiles                               | 3 of 8' x 1" x 5.5" (4 @ 4' x 5" for hinge       | e side and 4 @ 4' x 2.5" for latch side)                       |                                 |                              |       |        |         |        |
| Diagonals                            | 2 of 8' x 1" x 5.5" (cut to 2.5" x 4')           |                                                                |                                 |                              |       |        |         |        |
| Filler Pieces                        | use off cuts from other pieces for all fil       | •                                                              |                                 |                              |       |        |         |        |
|                                      |                                                  | Fasteners Required                                             |                                 |                              |       |        |         |        |
|                                      |                                                  | udes: 14 of 3.5" and 15 of 2.5" Carriage bolts with nuts and w |                                 |                              |       | Wood   | d Screw | rs)    |
| *One 24" Cane Bolt (5000-242 or      | 5000-24SP) is required for central state         | bility. Two are needed if you require a means of keeping       | g the ga                        | ates o                       | oen.  |        |         |        |