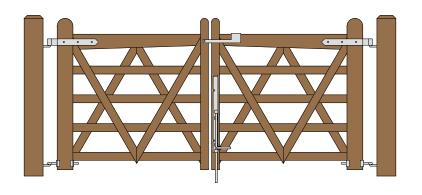

## **DOUBLE "V" RAIL GATE PLAN**Double Gate Configuration - Tapered Top Rail

(4' & 4' WIDE 48" HIGH GATES) CENTRAL EYE HINGES (Product Codes #8312) GATE HUNG BETWEEN POSTS

| Distance between gate and hinge post | Α |
|--------------------------------------|---|
| Width of Left Gate                   | В |
| Distance between gates               | С |
| Width of Right Gate                  | D |
| Distance between gate and hinge post | Е |
| Total distance between posts         | F |

|                                      |                                                  | Hardware Required                                              |                                 |                              |       |        |         |        |
|--------------------------------------|--------------------------------------------------|----------------------------------------------------------------|---------------------------------|------------------------------|-------|--------|---------|--------|
|                                      | Galvanized Finish                                | Black Powder Coat over Galvanized Finish                       | Ce                              | Central Eye Hinge Advantages |       |        |         |        |
| Hinge Sets                           | 2 of 8312-S122                                   | 2 of 8312-S12P                                                 |                                 |                              |       |        |         |        |
|                                      | Two Hinge Sets Include                           |                                                                | Opens both ways 100 degrees     |                              |       |        |         |        |
| All fasteners are included with      | two 12 inch double strap (8312-422 or 8312-42SP) |                                                                | Incredible amount of adjustment |                              |       |        |         |        |
| hardware sets                        | , ,                                              |                                                                | Easy operation                  |                              |       |        |         |        |
|                                      |                                                  |                                                                | Very strong                     |                              |       |        |         |        |
| Cane Bolt (Vertical)                 | 1 or 2 of 5000-242*                              | 1 or 2 of 5000-24SP*                                           |                                 |                              |       |        |         |        |
| All fasteners are included with      | Control Latab Outions                            |                                                                | Dimensions (feet and inches)    |                              |       |        |         |        |
| latches                              | Ce                                               | Central Latch Options                                          |                                 | В                            | С     | D      | Е       | F      |
| Throw Over Gate Loop(shown)          | 4200-032                                         | 4200-03SP                                                      | 4.5"                            | 4'                           | 1"    | 4'     | 4.5"    | 8' 10" |
| Slide Bolt Latch (Flush/ Jamb Mount) | 5002-L122                                        | 5002-L12SP                                                     | 4.5"                            | 4'                           | 1"    | 4'     | 4.5"    | 8' 10" |
|                                      |                                                  | Lumber Required                                                |                                 |                              |       |        |         |        |
|                                      | 2 of 8' x 6" x6" (usually dressed out at         |                                                                |                                 |                              |       |        |         |        |
|                                      |                                                  | thick by 5.5" wide lumber (commonly stocked decking            |                                 |                              |       |        |         |        |
|                                      |                                                  | on for most of the gate and in the process removed any         | prefinis                        | hed, r                       | ounde | ed cor | ners    |        |
| Top Rail (Tapered)                   | 3 of 8' x 1" x 5.5" (8' boards will be cut       | in half)                                                       |                                 |                              |       |        |         |        |
| Rails                                | 2 of 8' x 1" x 5.5" (cut to 2.5" x 4')           |                                                                |                                 |                              |       |        |         |        |
| Stiles                               | 3 of 8' x 1" x 5.5" (4 @ 4' x 5" for hinge       | e side and 4 @ 4' x 2.5" for latch side)                       |                                 |                              |       |        |         |        |
| Diagonals                            | 2 of 8' x 1" x 5.5" (cut to 2.5" x 4')           |                                                                |                                 |                              |       |        |         |        |
| Filler Pieces                        | use off cuts from other pieces for all fil       | •                                                              |                                 |                              |       |        |         |        |
|                                      |                                                  | Fasteners Required                                             |                                 |                              |       |        |         |        |
|                                      |                                                  | udes: 14 of 3.5" and 15 of 2.5" Carriage bolts with nuts and w |                                 |                              |       | Wood   | d Screw | rs)    |
| *One 24" Cane Bolt (5000-242 or      | 5000-24SP) is required for central state         | bility. Two are needed if you require a means of keeping       | g the ga                        | ates o                       | oen.  |        |         |        |