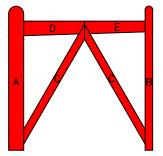

## **DOUBLE "V" RAIL GATE PLAN**Double Gate Configuration - Tapered Top Rail

(4' & 4' WIDE 48" HIGH GATES) CENTRAL EYE HINGES (Product Codes #8312) GATE HUNG BETWEEN POSTS

| Distance between gate and hinge post | Α |
|--------------------------------------|---|
| Width of Left Gate                   | В |
| Distance between gates               | С |
| Width of Right Gate                  | D |
| Distance between gate and hinge post | Е |
| Total distance between posts         | F |