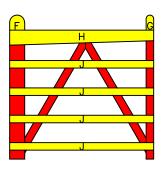

## **DOUBLE "V" RAIL GATE PLAN**Double Gate Configuration - Tapered Top Rail

(4' & 4' WIDE 48" HIGH GATES) CENTRAL EYE HINGES (Product Codes #8312) GATE HUNG BETWEEN POSTS

| Distance between gate and hinge post | Α |
|--------------------------------------|---|
| Width of Left Gate                   | В |
| Distance between gates               | С |
| Width of Right Gate                  | D |
| Distance between gate and hinge post | Е |
| Total distance between posts         | F |

|                                      |                                                  | Hardware Required                                              |                                 |                              |       |        |         |        |
|--------------------------------------|--------------------------------------------------|----------------------------------------------------------------|---------------------------------|------------------------------|-------|--------|---------|--------|
|                                      | Galvanized Finish                                | Black Powder Coat over Galvanized Finish                       | Ce                              | Central Eye Hinge Advantages |       |        |         |        |
| Hinge Sets                           | 2 of 8312-S122                                   | 2 of 8312-S12P                                                 |                                 |                              |       |        |         |        |
|                                      | Two Hinge Sets Include                           |                                                                | Opens both ways 100 degrees     |                              |       |        |         |        |
| All fasteners are included with      | two 12 inch double strap (8312-422 or 8312-42SP) |                                                                | Incredible amount of adjustment |                              |       |        |         |        |
| hardware sets                        | , ,                                              |                                                                | Easy operation                  |                              |       |        |         |        |
|                                      |                                                  |                                                                | Very strong                     |                              |       |        |         |        |
| Cane Bolt (Vertical)                 | 1 or 2 of 5000-242*                              | 1 or 2 of 5000-24SP*                                           |                                 |                              |       |        |         |        |
| All fasteners are included with      | Control Latab Outions                            |                                                                | Dimensions (feet and inches)    |                              |       |        |         |        |
| latches                              | Ce                                               | Central Latch Options                                          |                                 | В                            | С     | D      | Е       | F      |
| Throw Over Gate Loop(shown)          | 4200-032                                         | 4200-03SP                                                      | 4.5"                            | 4'                           | 1"    | 4'     | 4.5"    | 8' 10" |
| Slide Bolt Latch (Flush/ Jamb Mount) | 5002-L122                                        | 5002-L12SP                                                     | 4.5"                            | 4'                           | 1"    | 4'     | 4.5"    | 8' 10" |
|                                      |                                                  | Lumber Required                                                |                                 |                              |       |        |         |        |
|                                      | 2 of 8' x 6" x6" (usually dressed out at         |                                                                |                                 |                              |       |        |         |        |
|                                      |                                                  | thick by 5.5" wide lumber (commonly stocked decking            |                                 |                              |       |        |         |        |
|                                      |                                                  | on for most of the gate and in the process removed any         | prefinis                        | hed, r                       | ounde | ed cor | ners    |        |
| Top Rail (Tapered)                   | 3 of 8' x 1" x 5.5" (8' boards will be cut       | in half)                                                       |                                 |                              |       |        |         |        |
| Rails                                | 2 of 8' x 1" x 5.5" (cut to 2.5" x 4')           |                                                                |                                 |                              |       |        |         |        |
| Stiles                               | 3 of 8' x 1" x 5.5" (4 @ 4' x 5" for hinge       | e side and 4 @ 4' x 2.5" for latch side)                       |                                 |                              |       |        |         |        |
| Diagonals                            | 2 of 8' x 1" x 5.5" (cut to 2.5" x 4')           |                                                                |                                 |                              |       |        |         |        |
| Filler Pieces                        | use off cuts from other pieces for all fil       | •                                                              |                                 |                              |       |        |         |        |
|                                      |                                                  | Fasteners Required                                             |                                 |                              |       |        |         |        |
|                                      |                                                  | udes: 14 of 3.5" and 15 of 2.5" Carriage bolts with nuts and w |                                 |                              |       | Wood   | d Screw | rs)    |
| *One 24" Cane Bolt (5000-242 or      | 5000-24SP) is required for central state         | bility. Two are needed if you require a means of keeping       | g the ga                        | ates o                       | oen.  |        |         |        |