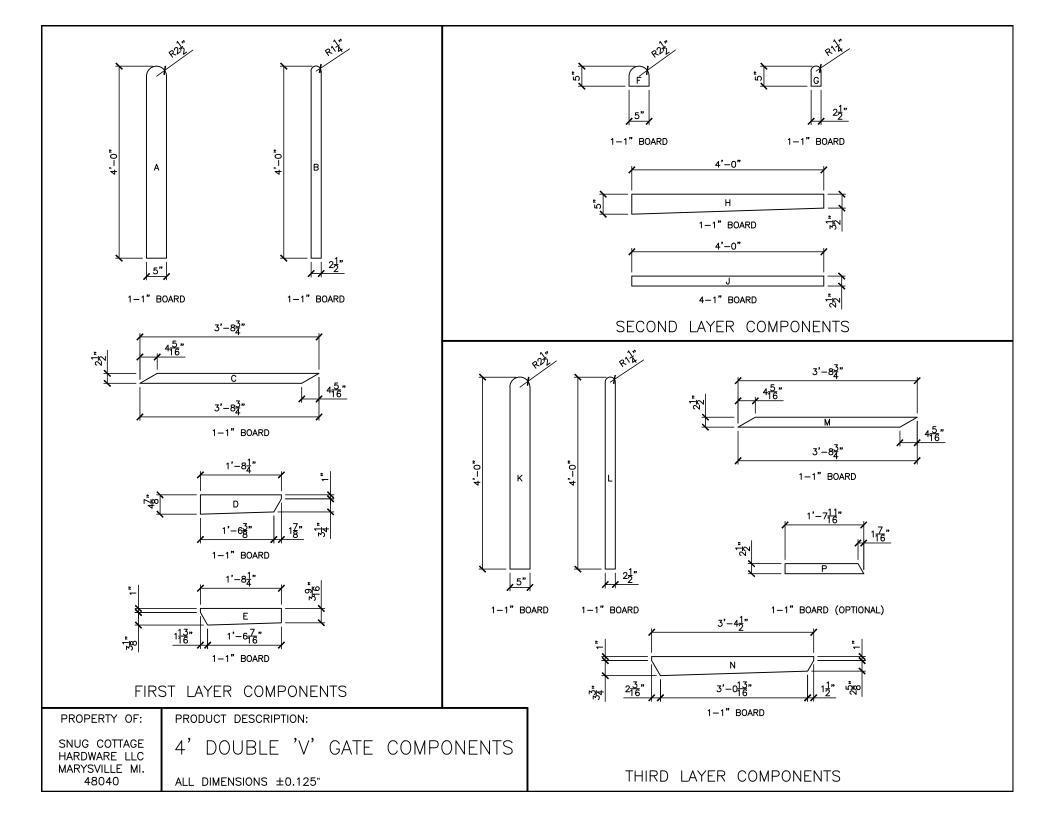

## SNUG COTTAGE HARDWARE

4' DOUBLE 'V' GATE

GATE DIMENSIONS

PROPERTY OF:

SNUG COTTAGE HARDWARE LLC MARYSVILLE MI. 48040 PRODUCT DESCRIPTION:

4' DOUBLE 'V' GATE

ALL DIMENSIONS ±0.125"

FIRST LAYER

SECOND LAYER

THIRD LAYER

BUILDING STEPS