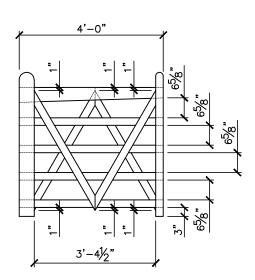

|                                      |                                                  | Hardware Required                                              |                                 |                              |       |        |         |        |
|--------------------------------------|--------------------------------------------------|----------------------------------------------------------------|---------------------------------|------------------------------|-------|--------|---------|--------|
|                                      | Galvanized Finish                                | Black Powder Coat over Galvanized Finish                       | Ce                              | Central Eye Hinge Advantages |       |        |         |        |
| Hinge Sets                           | 2 of 8312-S122                                   | 2 of 8312-S12P                                                 |                                 |                              |       |        |         |        |
|                                      | Two Hinge Sets Include                           |                                                                | Opens both ways 100 degrees     |                              |       |        |         |        |
| All fasteners are included with      | two 12 inch double strap (8312-422 or 8312-42SP) |                                                                | Incredible amount of adjustment |                              |       |        |         |        |
| hardware sets                        | , ,                                              |                                                                | Easy operation                  |                              |       |        |         |        |
|                                      |                                                  |                                                                | Very strong                     |                              |       |        |         |        |
| Cane Bolt (Vertical)                 | 1 or 2 of 5000-242*                              | 1 or 2 of 5000-24SP*                                           |                                 |                              |       |        |         |        |
| All fasteners are included with      | Control Latab Outions                            |                                                                | Dimensions (feet and inches)    |                              |       |        |         |        |
| latches                              | Ce                                               | Central Latch Options                                          |                                 | В                            | С     | D      | Е       | F      |
| Throw Over Gate Loop(shown)          | 4200-032                                         | 4200-03SP                                                      | 4.5"                            | 4'                           | 1"    | 4'     | 4.5"    | 8' 10" |
| Slide Bolt Latch (Flush/ Jamb Mount) | 5002-L122                                        | 5002-L12SP                                                     | 4.5"                            | 4'                           | 1"    | 4'     | 4.5"    | 8' 10" |
|                                      |                                                  | Lumber Required                                                |                                 |                              |       |        |         |        |
|                                      | 2 of 8' x 6" x6" (usually dressed out at         |                                                                |                                 |                              |       |        |         |        |
|                                      |                                                  | thick by 5.5" wide lumber (commonly stocked decking            |                                 |                              |       |        |         |        |
|                                      |                                                  | on for most of the gate and in the process removed any         | prefinis                        | hed, r                       | ounde | ed cor | ners    |        |
| Top Rail (Tapered)                   | 3 of 8' x 1" x 5.5" (8' boards will be cut       | in half)                                                       |                                 |                              |       |        |         |        |
| Rails                                | 2 of 8' x 1" x 5.5" (cut to 2.5" x 4')           |                                                                |                                 |                              |       |        |         |        |
| Stiles                               | 3 of 8' x 1" x 5.5" (4 @ 4' x 5" for hinge       | e side and 4 @ 4' x 2.5" for latch side)                       |                                 |                              |       |        |         |        |
| Diagonals                            | 2 of 8' x 1" x 5.5" (cut to 2.5" x 4')           |                                                                |                                 |                              |       |        |         |        |
| Filler Pieces                        | use off cuts from other pieces for all fil       | •                                                              |                                 |                              |       |        |         |        |
|                                      |                                                  | Fasteners Required                                             |                                 |                              |       |        |         |        |
|                                      |                                                  | udes: 14 of 3.5" and 15 of 2.5" Carriage bolts with nuts and w |                                 |                              |       | Wood   | d Screw | rs)    |
| *One 24" Cane Bolt (5000-242 or      | 5000-24SP) is required for central state         | bility. Two are needed if you require a means of keeping       | g the ga                        | ates o                       | oen.  |        |         |        |

## SNUG COTTAGE HARDWARE

4' DOUBLE 'V' GATE

GATE DIMENSIONS

PROPERTY OF:

SNUG COTTAGE HARDWARE LLC MARYSVILLE MI. 48040 PRODUCT DESCRIPTION:

4' DOUBLE 'V' GATE

ALL DIMENSIONS ±0.125"

FIRST LAYER