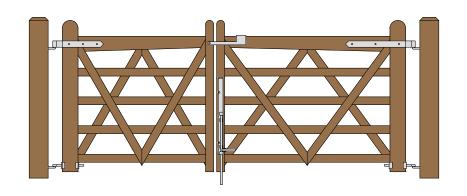

## DOUBLE "V" RAIL GATE PLAN Double Gate Configuration - Tapered Top Rail

(4' & 5' WIDE 48" HIGH GATES) CENTRAL EYE HINGES (Product Codes #8312) GATE HUNG BETWEEN POSTS

| Distance between gate and hinge post | Α |
|--------------------------------------|---|
| Width of Left Gate                   | В |
| Distance between gates               | С |
| Width of Right Gate                  | D |
| Distance between gate and hinge post | E |
| Total distance between posts         | F |

| Hardware Required                                                                                                                                                   |                                                                                                 |                                          |                                 |  |
|---------------------------------------------------------------------------------------------------------------------------------------------------------------------|-------------------------------------------------------------------------------------------------|------------------------------------------|---------------------------------|--|
|                                                                                                                                                                     | Galvanized Finish                                                                               | Black Powder Coat over Galvanized Finish | Central Eye Hinge Advantages    |  |
| Hinge Sets                                                                                                                                                          | 1 of 8312-S122 and 1 of 8312-S182                                                               | 1 of 8312-S12P and 1 of 8312-S18P        |                                 |  |
|                                                                                                                                                                     | Two Hinge Sets Include                                                                          |                                          | Opens both ways 100 degrees     |  |
| All fasteners are included with                                                                                                                                     | one 12 inch double strap (8312-422 or 8312-42SP) & one 18" double strap (8312-482 or 8312-48SP) |                                          | Incredible amount of adjustment |  |
| hardware sets                                                                                                                                                       | two adjustable bottom gate fitting (8250-002 or 8250-00P)                                       |                                          | Easy operation                  |  |
|                                                                                                                                                                     | four 12" adjustable gate pin (8800-122 or 8800-12P)                                             |                                          | Very strong                     |  |
| Cane Bolt (Vertical)                                                                                                                                                | 1 or 2 of 5000-242*                                                                             | 1 or 2 of 5000-24SP*                     |                                 |  |
| All fasteners are included with                                                                                                                                     | Central Latch Options                                                                           |                                          | Dimensions (feet and inches)    |  |
| latches                                                                                                                                                             |                                                                                                 |                                          | ABCDEF                          |  |
| Throw Over Gate Loop(shown)                                                                                                                                         | 4200-032                                                                                        | 4200-03SP                                | 4.5" 4' 1" 5' 4.5" 9' 10"       |  |
| Slide Bolt Latch (Flush/ Jamb Mount)                                                                                                                                | 5002-L122                                                                                       | 5002-L12SP                               | 4.5" 4' 1" 5' 4.5" 9' 10"       |  |
| Lumber Required                                                                                                                                                     |                                                                                                 |                                          |                                 |  |
| Posts 2 of 8' x 6" x6" (usually dressed out at 5.5" x 5.5")                                                                                                         |                                                                                                 |                                          |                                 |  |
| Rails, Stiles(uprights) and Diagonal Braces made from full 1" thick by 5.5" wide lumber (commonly stocked decking material or rough cut lumber)                     |                                                                                                 |                                          |                                 |  |
| we then cut down what we needed to the 2.5" width dimension for most of the gate and in the process removed any prefinished, rounded corners                        |                                                                                                 |                                          |                                 |  |
| Top Rails (Tapered)                                                                                                                                                 | 3 of 10' x 1" x 5.5" (10' boards will be cut into 1 x 4' and 1 x 5')                            |                                          |                                 |  |
| Rails                                                                                                                                                               | 1 of 8' x 1" x 5.5" and 1 of 10' x 1" x 5.5" (cut to 2.5" wide)                                 |                                          |                                 |  |
| Stiles                                                                                                                                                              | 3 of 8' x 1" x 5.5" (4 @ 4' x 5" for hinge side and 4 @ 4' x 2.5" for latch side)               |                                          |                                 |  |
| Diagonals                                                                                                                                                           | 2 of 8' x 1" x 5.5" (cut to 2.5" x 4')                                                          |                                          |                                 |  |
| Filler Pieces                                                                                                                                                       | use off cuts from other pieces for all fil                                                      |                                          |                                 |  |
| Fasteners Required                                                                                                                                                  |                                                                                                 |                                          |                                 |  |
| 2 of FP-DoubleV- Fastener Pack for Double V Gate Build (One pack inludes: 14 of 3.5" and 15 of 2.5" Carriage Bolts with nuts and washers & 40 of 1.75" Wood screws) |                                                                                                 |                                          |                                 |  |
| *One 24" Cane Bolt (5000-242 or 5000-24SP) is required for central stability. Two are needed if you require a means of keeping the gates open.                      |                                                                                                 |                                          |                                 |  |