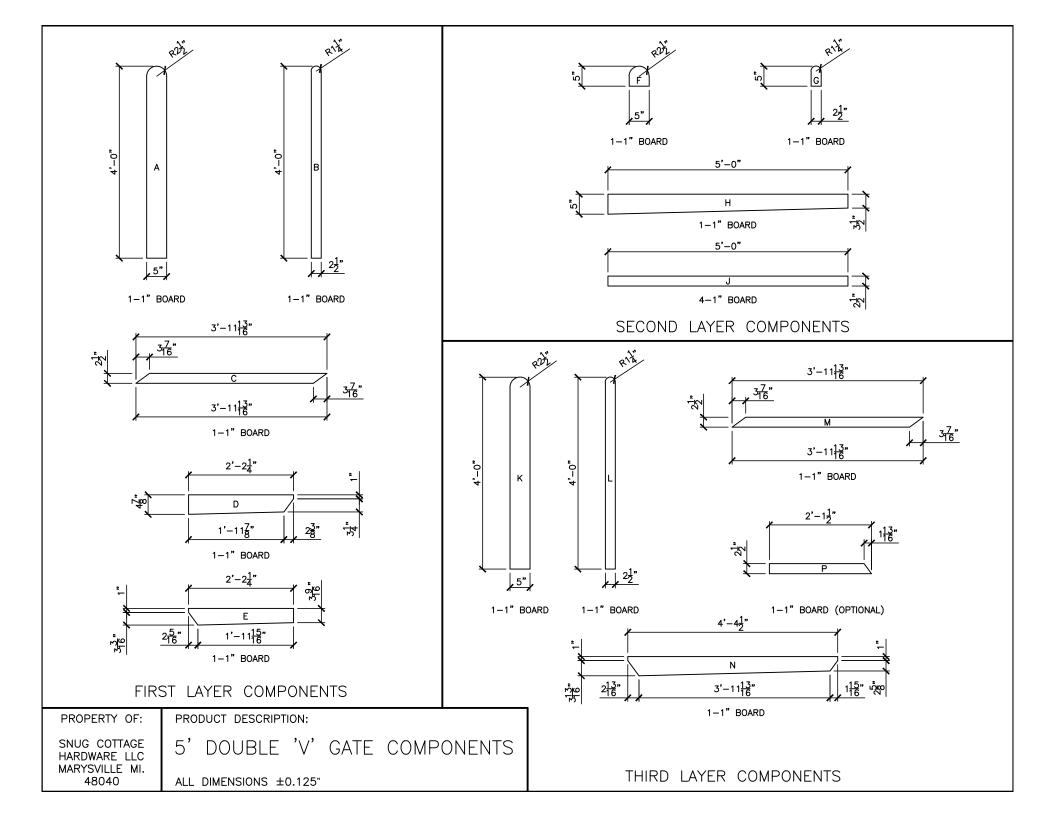

THIRD LAYER

BUILDING STEPS

5' DOUBLE 'V' GATE

GATE DIMENSIONS

PROPERTY OF:

SNUG COTTAGE HARDWARE LLC MARYSVILLE MI. 48040 PRODUCT DESCRIPTION:

5' DOUBLE 'V' GATE

ALL DIMENSIONS ±0.125"

FIRST LAYER

SECOND LAYER

THIRD LAYER

BUILDING STEPS