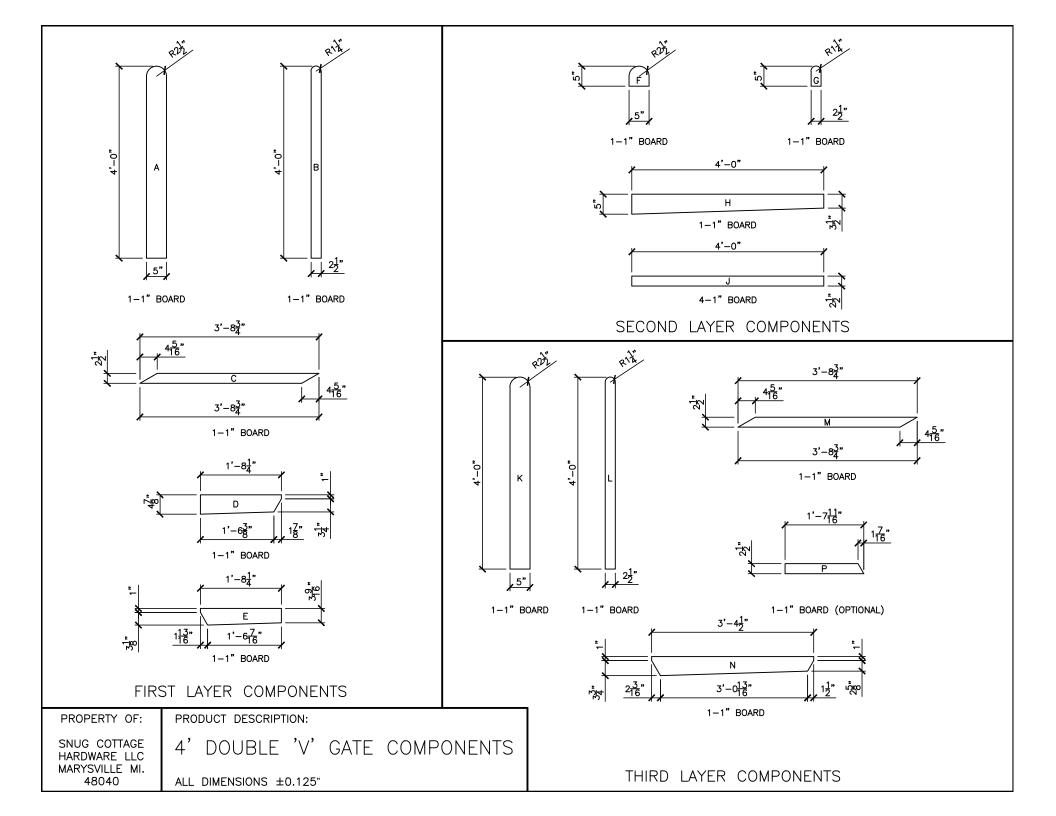

4' DOUBLE 'V' GATE

GATE DIMENSIONS

PROPERTY OF:

SNUG COTTAGE HARDWARE LLC MARYSVILLE MI. 48040 PRODUCT DESCRIPTION:

4' DOUBLE 'V' GATE

ALL DIMENSIONS ±0.125"

FIRST LAYER

SECOND LAYER

THIRD LAYER

BUILDING STEPS

5' DOUBLE 'V' GATE

GATE DIMENSIONS

PROPERTY OF:

SNUG COTTAGE HARDWARE LLC MARYSVILLE MI. 48040 PRODUCT DESCRIPTION:

5' DOUBLE 'V' GATE

ALL DIMENSIONS ±0.125"