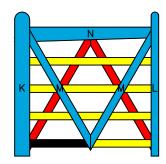

THIRD LAYER

BUILDING STEPS

5' DOUBLE 'V' GATE

GATE DIMENSIONS

PROPERTY OF:

SNUG COTTAGE HARDWARE LLC MARYSVILLE MI. 48040 PRODUCT DESCRIPTION:

5' DOUBLE 'V' GATE

ALL DIMENSIONS ±0.125"