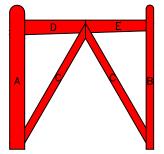

## DOUBLE "V" RAIL GATE PLAN Double Gate Configuration - Tapered Top Rail

(4' & 5' WIDE 48" HIGH GATES) CENTRAL EYE HINGES (Product Codes #8312) GATE HUNG BETWEEN POSTS

| Distance between gate and hinge post | Α |
|--------------------------------------|---|
| Width of Left Gate                   | В |
| Distance between gates               | С |
| Width of Right Gate                  | D |
| Distance between gate and hinge post | E |
| Total distance between posts         | F |