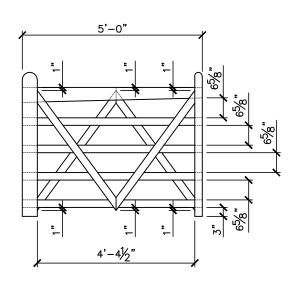

## DOUBLE "V" RAIL GATE PLAN Double Gate Configuration - Tapered Top Rail

(4' & 5' WIDE 48" HIGH GATES) CENTRAL EYE HINGES (Product Codes #8312) GATE HUNG BETWEEN POSTS

| Distance between gate and hinge post | Α |
|--------------------------------------|---|
| Width of Left Gate                   | В |
| Distance between gates               | С |
| Width of Right Gate                  | D |
| Distance between gate and hinge post | E |
| Total distance between posts         | F |

| Hardware Required                                                                                                                                                   |                                                                                                 |                                          |                                 |  |
|---------------------------------------------------------------------------------------------------------------------------------------------------------------------|-------------------------------------------------------------------------------------------------|------------------------------------------|---------------------------------|--|
|                                                                                                                                                                     | Galvanized Finish                                                                               | Black Powder Coat over Galvanized Finish | Central Eye Hinge Advantages    |  |
| Hinge Sets                                                                                                                                                          | 1 of 8312-S122 and 1 of 8312-S182                                                               | 1 of 8312-S12P and 1 of 8312-S18P        |                                 |  |
|                                                                                                                                                                     | Two Hinge Sets Include                                                                          |                                          | Opens both ways 100 degrees     |  |
| All fasteners are included with                                                                                                                                     | one 12 inch double strap (8312-422 or 8312-42SP) & one 18" double strap (8312-482 or 8312-48SP) |                                          | Incredible amount of adjustment |  |
| hardware sets                                                                                                                                                       | two adjustable bottom gate fitting (8250-002 or 8250-00P)                                       |                                          | Easy operation                  |  |
|                                                                                                                                                                     | four 12" adjustable gate pin (8800-122 or 8800-12P)                                             |                                          | Very strong                     |  |
| Cane Bolt (Vertical)                                                                                                                                                | 1 or 2 of 5000-242*                                                                             | 1 or 2 of 5000-24SP*                     |                                 |  |
| All fasteners are included with                                                                                                                                     | Central Latch Options                                                                           |                                          | Dimensions (feet and inches)    |  |
| latches                                                                                                                                                             |                                                                                                 |                                          | ABCDEF                          |  |
| Throw Over Gate Loop(shown)                                                                                                                                         | 4200-032                                                                                        | 4200-03SP                                | 4.5" 4' 1" 5' 4.5" 9' 10"       |  |
| Slide Bolt Latch (Flush/ Jamb Mount)                                                                                                                                | 5002-L122                                                                                       | 5002-L12SP                               | 4.5" 4' 1" 5' 4.5" 9' 10"       |  |
| Lumber Required                                                                                                                                                     |                                                                                                 |                                          |                                 |  |
| Posts 2 of 8' x 6" x6" (usually dressed out at 5.5" x 5.5")                                                                                                         |                                                                                                 |                                          |                                 |  |
| Rails, Stiles(uprights) and Diagonal Braces made from full 1" thick by 5.5" wide lumber (commonly stocked decking material or rough cut lumber)                     |                                                                                                 |                                          |                                 |  |
| we then cut down what we needed to the 2.5" width dimension for most of the gate and in the process removed any prefinished, rounded corners                        |                                                                                                 |                                          |                                 |  |
| Top Rails (Tapered)                                                                                                                                                 | 3 of 10' x 1" x 5.5" (10' boards will be cut into 1 x 4' and 1 x 5')                            |                                          |                                 |  |
| Rails                                                                                                                                                               | 1 of 8' x 1" x 5.5" and 1 of 10' x 1" x 5.5" (cut to 2.5" wide)                                 |                                          |                                 |  |
| Stiles                                                                                                                                                              | 3 of 8' x 1" x 5.5" (4 @ 4' x 5" for hinge side and 4 @ 4' x 2.5" for latch side)               |                                          |                                 |  |
| Diagonals                                                                                                                                                           | 2 of 8' x 1" x 5.5" (cut to 2.5" x 4')                                                          |                                          |                                 |  |
| Filler Pieces                                                                                                                                                       | use off cuts from other pieces for all fil                                                      |                                          |                                 |  |
| Fasteners Required                                                                                                                                                  |                                                                                                 |                                          |                                 |  |
| 2 of FP-DoubleV- Fastener Pack for Double V Gate Build (One pack inludes: 14 of 3.5" and 15 of 2.5" Carriage Bolts with nuts and washers & 40 of 1.75" Wood screws) |                                                                                                 |                                          |                                 |  |
| *One 24" Cane Bolt (5000-242 or 5000-24SP) is required for central stability. Two are needed if you require a means of keeping the gates open.                      |                                                                                                 |                                          |                                 |  |

4' DOUBLE 'V' GATE

GATE DIMENSIONS

PROPERTY OF:

SNUG COTTAGE HARDWARE LLC MARYSVILLE MI. 48040 PRODUCT DESCRIPTION:

4' DOUBLE 'V' GATE

ALL DIMENSIONS ±0.125"

FIRST LAYER

SECOND LAYER