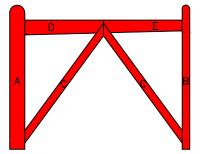

4' DOUBLE 'V' GATE

GATE DIMENSIONS

PROPERTY OF:

SNUG COTTAGE HARDWARE LLC MARYSVILLE MI. 48040 PRODUCT DESCRIPTION:

4' DOUBLE 'V' GATE

ALL DIMENSIONS ±0.125"

FIRST LAYER

SECOND LAYER

FIRST LAYER

SECOND LAYER

THIRD LAYER

BUILDING STEPS