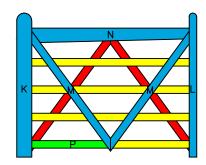

4' DOUBLE 'V' GATE

GATE DIMENSIONS

PROPERTY OF:

SNUG COTTAGE HARDWARE LLC MARYSVILLE MI. 48040 PRODUCT DESCRIPTION:

4' DOUBLE 'V' GATE

ALL DIMENSIONS ±0.125"

FIRST LAYER

SECOND LAYER

FIRST LAYER

SECOND LAYER

THIRD LAYER

BUILDING STEPS