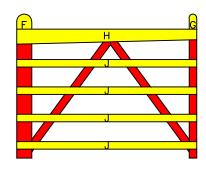

4' DOUBLE 'V' GATE

GATE DIMENSIONS

PROPERTY OF:

SNUG COTTAGE HARDWARE LLC MARYSVILLE MI. 48040 PRODUCT DESCRIPTION:

4' DOUBLE 'V' GATE

ALL DIMENSIONS ±0.125"

FIRST LAYER

SECOND LAYER

FIRST LAYER

SECOND LAYER

THIRD LAYER

BUILDING STEPS