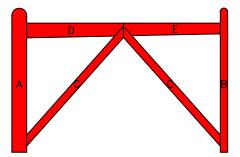

4' DOUBLE 'V' GATE

GATE DIMENSIONS

PROPERTY OF:

SNUG COTTAGE HARDWARE LLC MARYSVILLE MI. 48040 PRODUCT DESCRIPTION:

4' DOUBLE 'V' GATE

ALL DIMENSIONS ±0.125"

FIRST LAYER

SECOND LAYER

THIRD LAYER

BUILDING STEPS

6' DOUBLE 'V' GATE

GATE DIMENSIONS

PROPERTY OF:

SNUG COTTAGE HARDWARE LLC MARYSVILLE MI. 48040 PRODUCT DESCRIPTION:

6' DOUBLE 'V' GATE

ALL DIMENSIONS ±0.125"

FIRST LAYER

SECOND LAYER

THIRD LAYER

BUILDING STEPS