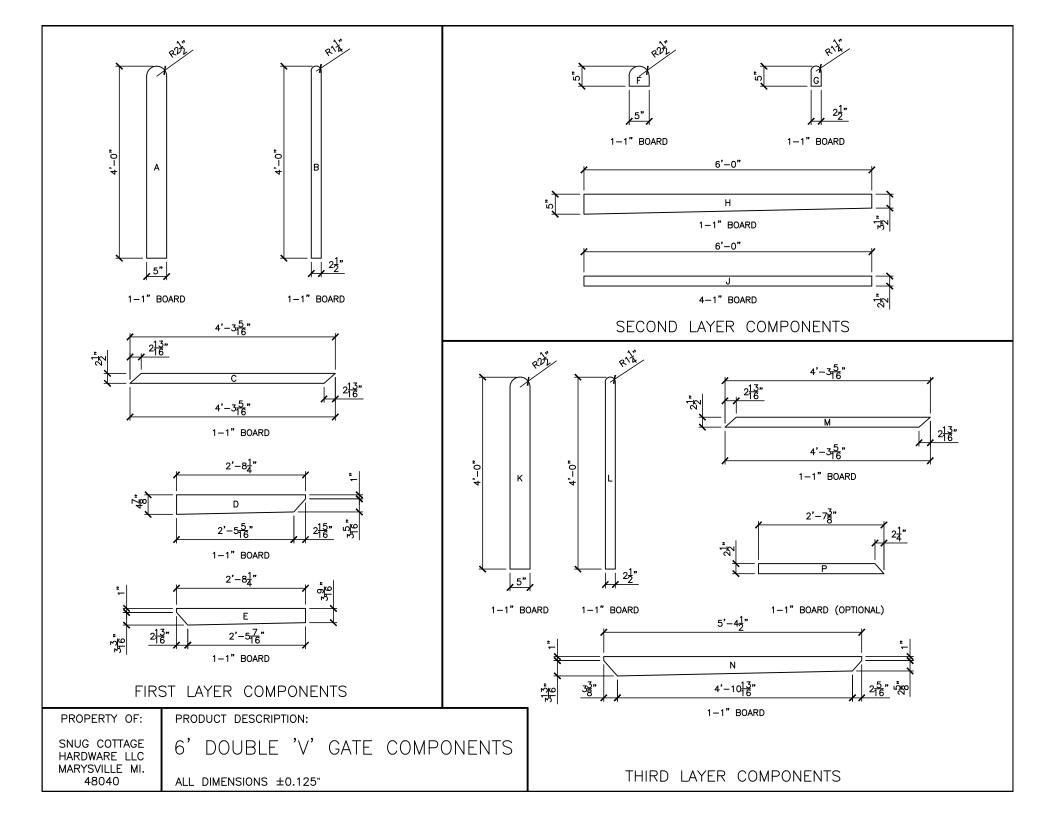

THIRD LAYER

BUILDING STEPS

6' DOUBLE 'V' GATE

GATE DIMENSIONS

PROPERTY OF:

SNUG COTTAGE HARDWARE LLC MARYSVILLE MI. 48040 PRODUCT DESCRIPTION:

6' DOUBLE 'V' GATE

ALL DIMENSIONS ±0.125"

FIRST LAYER

SECOND LAYER

THIRD LAYER

BUILDING STEPS