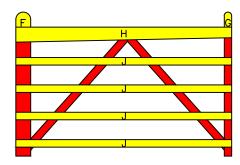

4' DOUBLE 'V' GATE

GATE DIMENSIONS

PROPERTY OF:

SNUG COTTAGE HARDWARE LLC MARYSVILLE MI. 48040 PRODUCT DESCRIPTION:

4' DOUBLE 'V' GATE

ALL DIMENSIONS ±0.125"

FIRST LAYER

SECOND LAYER

THIRD LAYER

BUILDING STEPS

6' DOUBLE 'V' GATE

GATE DIMENSIONS

PROPERTY OF:

SNUG COTTAGE HARDWARE LLC MARYSVILLE MI. 48040 PRODUCT DESCRIPTION:

6' DOUBLE 'V' GATE

ALL DIMENSIONS ±0.125"

FIRST LAYER

SECOND LAYER

THIRD LAYER

BUILDING STEPS