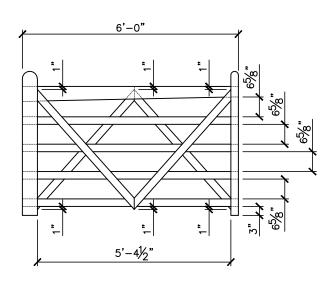

4' DOUBLE 'V' GATE

GATE DIMENSIONS

PROPERTY OF:

SNUG COTTAGE HARDWARE LLC MARYSVILLE MI. 48040 PRODUCT DESCRIPTION:

4' DOUBLE 'V' GATE

ALL DIMENSIONS ±0.125"

FIRST LAYER

SECOND LAYER

THIRD LAYER

BUILDING STEPS

6' DOUBLE 'V' GATE

GATE DIMENSIONS

PROPERTY OF:

SNUG COTTAGE HARDWARE LLC MARYSVILLE MI. 48040 PRODUCT DESCRIPTION:

6' DOUBLE 'V' GATE

ALL DIMENSIONS ±0.125"