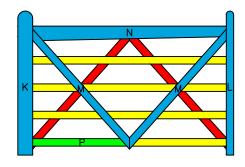

4' DOUBLE 'V' GATE

GATE DIMENSIONS

PROPERTY OF:

SNUG COTTAGE HARDWARE LLC MARYSVILLE MI. 48040 PRODUCT DESCRIPTION:

4' DOUBLE 'V' GATE

ALL DIMENSIONS ±0.125"

FIRST LAYER

SECOND LAYER

THIRD LAYER

BUILDING STEPS

6' DOUBLE 'V' GATE

GATE DIMENSIONS

PROPERTY OF:

SNUG COTTAGE HARDWARE LLC MARYSVILLE MI. 48040 PRODUCT DESCRIPTION:

6' DOUBLE 'V' GATE

ALL DIMENSIONS ±0.125"

FIRST LAYER

SECOND LAYER

THIRD LAYER

BUILDING STEPS