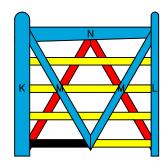

of keeping the gates open.                       |                                                                                                                                                           |                                          |                              |                                 |    |    |      |         |  |  |

## **SNUG COTTAGE HARDWARE**

Download includes this materials list, component cutting and layout sheet, tips on installing gate posts, and detailed instructions.

For a complete listing of our free gate plans and gate layouts visit hooverfence.com.



4' DOUBLE 'V' GATE



GATE DIMENSIONS

PROPERTY OF:

SNUG COTTAGE HARDWARE LLC MARYSVILLE MI. 48040 PRODUCT DESCRIPTION:

4' DOUBLE 'V' GATE

ALL DIMENSIONS ±0.125"



FIRST LAYER



SECOND LAYER



THIRD LAYER

BUILDING STEPS





6' DOUBLE 'V' GATE



GATE DIMENSIONS

PROPERTY OF:

SNUG COTTAGE HARDWARE LLC MARYSVILLE MI. 48040 PRODUCT DESCRIPTION:

6' DOUBLE 'V' GATE

ALL DIMENSIONS ±0.125"



FIRST LAYER



SECOND LAYER



THIRD LAYER

BUILDING STEPS