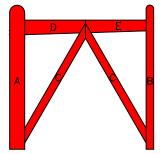

## DOUBLE "V" RAIL GATE PLAN Double Gate Configuration - Tapered Top Rail

(4' & 6' WIDE 48" HIGH GATES) CENTRAL EYE HINGES (Product Codes #8312) GATE HUNG BETWEEN POSTS

| Distance between gate and hinge post | Α |
|--------------------------------------|---|
| Width of Left Gate                   | В |
| Distance between gates               | С |
| Width of Right Gate                  | D |
| Distance between gate and hinge post | E |
| Total distance between posts         | F |

| Hardware Required                                                                                                                                                    |                                                                                                                                                           |                                          |                              |                                 |    |    |      |         |  |  |
|----------------------------------------------------------------------------------------------------------------------------------------------------------------------|-----------------------------------------------------------------------------------------------------------------------------------------------------------|------------------------------------------|------------------------------|---------------------------------|----|----|------|---------|--|--|
|                                                                                                                                                                      | Galvanized Finish                                                                                                                                         | Black Powder Coat over Galvanized Finish | Central Eye Hinge Advantages |                                 |    |    |      |         |  |  |
| Hinge Sets                                                                                                                                                           | 1 of 8312-S122 and 1 of 8312-S182                                                                                                                         | 1 of 8312-S12P and 1 of 8312-S18P        |                              |                                 |    |    |      |         |  |  |
|                                                                                                                                                                      | Two Hinge Sets Include                                                                                                                                    |                                          |                              | Opens both ways 100 degrees     |    |    |      |         |  |  |
| All fasteners are included with                                                                                                                                      | one 12 inch double strap (8312-422 or 8312-42SP) & one 18" double strap (8312-482 or 8312-48SP) two adjustable bottom gate fitting (8250-002 or 8250-00P) |                                          |                              | Incredible amount of adjustment |    |    |      |         |  |  |
| hardware sets                                                                                                                                                        |                                                                                                                                                           |                                          |                              | Easy operation  Very strong     |    |    |      |         |  |  |
|                                                                                                                                                                      | four 12" adjustable gate pin (8800-122 or 8800-12P)                                                                                                       |                                          |                              |                                 |    |    |      |         |  |  |
| Cane Bolt (Vertical)                                                                                                                                                 | 1 or 2 of 5000-242*                                                                                                                                       | 1 or 2 of 5000-24SP*                     |                              |                                 |    |    |      |         |  |  |
| All fasteners are included with                                                                                                                                      | with Central Latch Options                                                                                                                                |                                          | Dimensions (feet and inches) |                                 |    |    |      |         |  |  |
| latches                                                                                                                                                              |                                                                                                                                                           |                                          | Α                            | В                               | С  | D  | Ε    | F       |  |  |
| Throw Over Gate Loop(shown)                                                                                                                                          | 4200-032                                                                                                                                                  | 4200-03SP                                | 4.5"                         | 4'                              | 1" | 6' | 4.5" | 10' 10" |  |  |
| Slide Bolt Latch (Flush/ Jamb Mount)                                                                                                                                 | 5002-L122                                                                                                                                                 | 5002-L12SP                               | 4.5"                         | 4'                              | 1" | 6' | 4.5" | 10' 10" |  |  |
| Lumber Required                                                                                                                                                      |                                                                                                                                                           |                                          |                              |                                 |    |    |      |         |  |  |
| Posts 2 of 8' x 6" x6" (usually dressed out at 5.5" x 5.5")                                                                                                          |                                                                                                                                                           |                                          |                              |                                 |    |    |      |         |  |  |
| Rails, Stiles(uprights) and Diagonal Braces made from full 1" thick by 5.5" wide lumber (commonly stocked decking material or rough cut lumber)                      |                                                                                                                                                           |                                          |                              |                                 |    |    |      |         |  |  |
| we then cut down what we needed to the 2.5" width dimension for most of the gate and in the process removed any prefinished, rounded corners                         |                                                                                                                                                           |                                          |                              |                                 |    |    |      |         |  |  |
| Top Rails (Tapered)                                                                                                                                                  | 3 of 10' x 1" x 5.5" (each 10' board will be cut into 1 x 4' and 1 x 6')                                                                                  |                                          |                              |                                 |    |    |      |         |  |  |
| Rails                                                                                                                                                                | 2 of 10' x 1" x 5.5" (cut to 2.5" wide x 4' & 6' long)                                                                                                    |                                          |                              |                                 |    |    |      |         |  |  |
| Stiles                                                                                                                                                               | 3 of 8' x 1" x 5.5" (4 @ 4' x 5" for hinge side and 4 @ 4' x 2.5" for latch side)                                                                         |                                          |                              |                                 |    |    |      |         |  |  |
| Diagonals                                                                                                                                                            | 2 of 10' x 1" x 5.5" (cut to 2.5" x 4' & 5')                                                                                                              |                                          |                              |                                 |    |    |      |         |  |  |
| Filler Pieces                                                                                                                                                        | use off cuts from other pieces for all filler pieces                                                                                                      |                                          |                              |                                 |    |    |      |         |  |  |
| Fasteners Required                                                                                                                                                   |                                                                                                                                                           |                                          |                              |                                 |    |    |      |         |  |  |
| 2 of FP-DoubleV- Fastener Pack for Double V gate Build (One pack includes: 14 of 3.5" and 15 of 2.5" Carriage bolts with nuts and washers & 40 of 1.75" wood screws) |                                                                                                                                                           |                                          |                              |                                 |    |    |      |         |  |  |
| *One 24" Cane Bolt (5000-242 or 5000-24SP) is required for central stability. Two are needed if you require a means of keeping the gates open.                       |                                                                                                                                                           |                                          |                              |                                 |    |    |      |         |  |  |