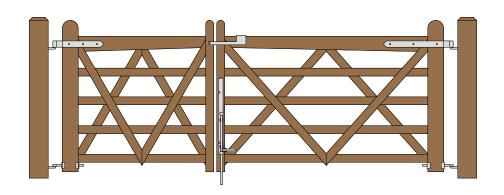

4' DOUBLE 'V' GATE

GATE DIMENSIONS

PROPERTY OF:

SNUG COTTAGE HARDWARE LLC MARYSVILLE MI. 48040 PRODUCT DESCRIPTION:

4' DOUBLE 'V' GATE

ALL DIMENSIONS ±0.125"

FIRST LAYER

SECOND LAYER