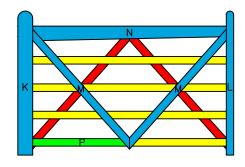

4' DOUBLE 'V' GATE

GATE DIMENSIONS

PROPERTY OF:

SNUG COTTAGE HARDWARE LLC MARYSVILLE MI. 48040 PRODUCT DESCRIPTION:

4' DOUBLE 'V' GATE

ALL DIMENSIONS ±0.125"

FIRST LAYER

SECOND LAYER

FIRST LAYER

SECOND LAYER

THIRD LAYER

BUILDING STEPS