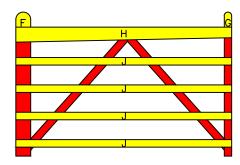

4' DOUBLE 'V' GATE

GATE DIMENSIONS

PROPERTY OF:

SNUG COTTAGE HARDWARE LLC MARYSVILLE MI. 48040 PRODUCT DESCRIPTION:

4' DOUBLE 'V' GATE

ALL DIMENSIONS ±0.125"

FIRST LAYER

SECOND LAYER

FIRST LAYER

SECOND LAYER

THIRD LAYER

BUILDING STEPS