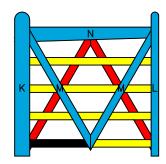

THIRD LAYER

BUILDING STEPS

6' DOUBLE 'V' GATE

GATE DIMENSIONS

PROPERTY OF:

SNUG COTTAGE HARDWARE LLC MARYSVILLE MI. 48040 PRODUCT DESCRIPTION:

6' DOUBLE 'V' GATE

ALL DIMENSIONS ±0.125"