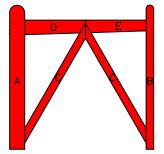

## DOUBLE "V" RAIL GATE PLAN Double Gate Configuration - Tapered Top Rail

(4' & 6' FOOT WIDE 48" HIGH GATES) **REAR EYE HINGES** (Product Codes #8324) **GATE HUNG BETWEEN POSTS** 

| Distance between gate and hinge post | Α |
|--------------------------------------|---|
| Width of Left Gate                   | В |
| Distance between gates               | С |
| Width of Right Gate                  | D |
| Distance between gate and hinge post | Е |
| Total distance between posts         | F |