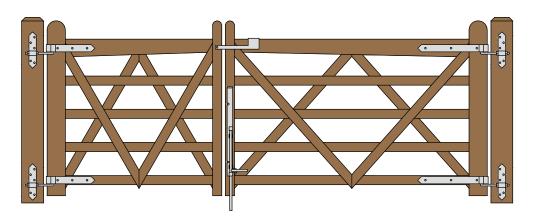

## DOUBLE "V" RAIL GATE PLAN Double Gate Configuration - Tapered Top Rail

(4' & 6' FOOT WIDE 48" HIGH GATES) **REAR EYE HINGES** (Product Codes #8324) **GATE HUNG BETWEEN POSTS** 

| Distance between gate and hinge post | Α |
|--------------------------------------|---|
| Width of Left Gate                   | В |
| Distance between gates               | С |
| Width of Right Gate                  | D |
| Distance between gate and hinge post | Е |
| Total distance between posts         | F |

| Hardware Required                                                                                                                                              |                                                                                                                    |                                                               |                              |                              |                                 |    |       |        |  |  |
|----------------------------------------------------------------------------------------------------------------------------------------------------------------|--------------------------------------------------------------------------------------------------------------------|---------------------------------------------------------------|------------------------------|------------------------------|---------------------------------|----|-------|--------|--|--|
|                                                                                                                                                                | Galvanized Finish                                                                                                  | Black Powder Coat over Galvanized Finish                      | R                            | Rear Eye Hinge Advantages    |                                 |    |       |        |  |  |
| Hinge Sets                                                                                                                                                     | 1 of 8324-S122 and 1 of 8324-S182                                                                                  | 1 of 8324-S12P and 1 of 8324-S18P                             |                              | Opens 180 degrees            |                                 |    |       |        |  |  |
| Fasteners included with double strap                                                                                                                           | Two Sets Includes                                                                                                  |                                                               |                              |                              | Incredible amount of adjustment |    |       |        |  |  |
|                                                                                                                                                                | two 12" double strap (8324-122 or 832                                                                              | 24-12SP) & two 18" double strap(8324-182 or 8324-18SP)        | E                            | Easy operation & Very Strong |                                 |    |       |        |  |  |
| seperately**                                                                                                                                                   | four mounting plate with 8" adjustable threaded pins(8256-342 or 8256-34P)                                         |                                                               |                              | Minimal distance between     |                                 |    |       |        |  |  |
| Cane Bolt (Vertical)                                                                                                                                           | 1 or 2 of 5000-242*                                                                                                | 1 or 2 of 5000-24SP*                                          |                              | gate and post                |                                 |    |       |        |  |  |
| Fasteners included with latches                                                                                                                                | Central Latch Options                                                                                              |                                                               | Dimensions (feet and inches) |                              |                                 |    |       |        |  |  |
|                                                                                                                                                                |                                                                                                                    | Central Later Options                                         |                              | В                            | O                               | D  | Е     | F      |  |  |
| Throw Over Gate Loop                                                                                                                                           | 4200-032                                                                                                           | 4200-03SP                                                     | 1"                           | 4'                           | 1"                              | 6' | 1"    | 10' 3" |  |  |
| Slide Bolt Latch (Flush/ Jamb Mount                                                                                                                            | 5000-122 plus 5000-002                                                                                             | 5000-12SP plus 5000-00SP                                      | 1"                           | 4'                           | 1"                              | 6' | 1"    | 10' 3" |  |  |
| Lumber Required                                                                                                                                                |                                                                                                                    |                                                               |                              |                              |                                 |    |       |        |  |  |
| Posts 2 of 8' x 6" x6" (usually dressed out at 5.5" x 5.5")                                                                                                    |                                                                                                                    |                                                               |                              |                              |                                 |    |       |        |  |  |
| Rails, Stiles (uprights) and Diagonals made from full 1" thick by 5.5" wide lumber (commonly stocked decking material or rough cut lumber)                     |                                                                                                                    |                                                               |                              |                              |                                 |    |       |        |  |  |
| Top Rails (tapered)                                                                                                                                            | 3 of 10' x 1" x 5.5" (cut to 3 x 5.5" x 4' and 3 x 5.5" x 6')                                                      |                                                               |                              |                              |                                 |    |       |        |  |  |
| Rails                                                                                                                                                          | 2 of 10' x 1" x 5.5" (cut to 4 x 2.5" x 4' and 4 x 2.5" x 6')                                                      |                                                               |                              |                              |                                 |    |       |        |  |  |
| Stiles                                                                                                                                                         | 3 of 8' x 1" x 5.5" (4 x 5" x 4' for hinge sides and 4 x 2.5" x 4' for latch sides)                                |                                                               |                              |                              |                                 |    |       |        |  |  |
| Diagonals                                                                                                                                                      | 1 of 8' x 1" x 5.5" (cut to 2.5" x 4') for the 4' gate and 1 of 10' x 1" x 5.5" (cut to 2.5" x 5') for the 6' gate |                                                               |                              |                              |                                 |    |       |        |  |  |
| Filler blocks for bottom hinge                                                                                                                                 | use off cuts from other pieces for all filler blocks                                                               |                                                               |                              |                              |                                 |    |       |        |  |  |
|                                                                                                                                                                |                                                                                                                    | Fasteners Required                                            |                              |                              |                                 |    |       |        |  |  |
|                                                                                                                                                                |                                                                                                                    | udes: 14 of 3.5" & 15 of 2.5" carriage bolts, washers and nut |                              |                              |                                 |    | crews | )      |  |  |
| **Mounting Plate Fasteners - 20 of 3/8" carriage bolts that are 1" longer than thickness of gate post (preferred) or 20 of 3/8" lag bolts (minimum of 4" long) |                                                                                                                    |                                                               |                              |                              |                                 |    |       |        |  |  |
| *One 24" Cane Bolt (5000-242 o                                                                                                                                 | r 5000-24SP) is required for central sta                                                                           | ability. Two are needed if you require a means of keeping the | ne gate                      | es ope                       | n.                              |    |       |        |  |  |