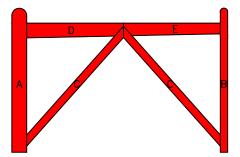

4' DOUBLE 'V' GATE

GATE DIMENSIONS

PROPERTY OF:

SNUG COTTAGE HARDWARE LLC MARYSVILLE MI. 48040 PRODUCT DESCRIPTION:

4' DOUBLE 'V' GATE

ALL DIMENSIONS ±0.125"

FIRST LAYER

SECOND LAYER

FIRST LAYER

SECOND LAYER

THIRD LAYER

BUILDING STEPS