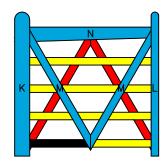

THIRD LAYER

BUILDING STEPS

PROPERTY OF:

SNUG COTTAGE HARDWARE LLC MARYSVILLE MI. 48040 PRODUCT DESCRIPTION:

8' DOUBLE 'V' GATE

ALL DIMENSIONS ±0.125"

FIRST LAYER

SECOND LAYER