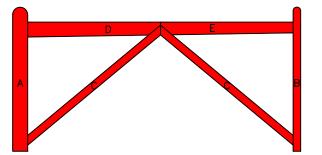

4' DOUBLE 'V' GATE

GATE DIMENSIONS

PROPERTY OF:

SNUG COTTAGE HARDWARE LLC MARYSVILLE MI. 48040 PRODUCT DESCRIPTION:

4' DOUBLE 'V' GATE

ALL DIMENSIONS ±0.125"

FIRST LAYER

SECOND LAYER

THIRD LAYER

BUILDING STEPS

PROPERTY OF:

SNUG COTTAGE HARDWARE LLC MARYSVILLE MI. 48040 PRODUCT DESCRIPTION:

8' DOUBLE 'V' GATE

ALL DIMENSIONS ±0.125"

FIRST LAYER

SECOND LAYER