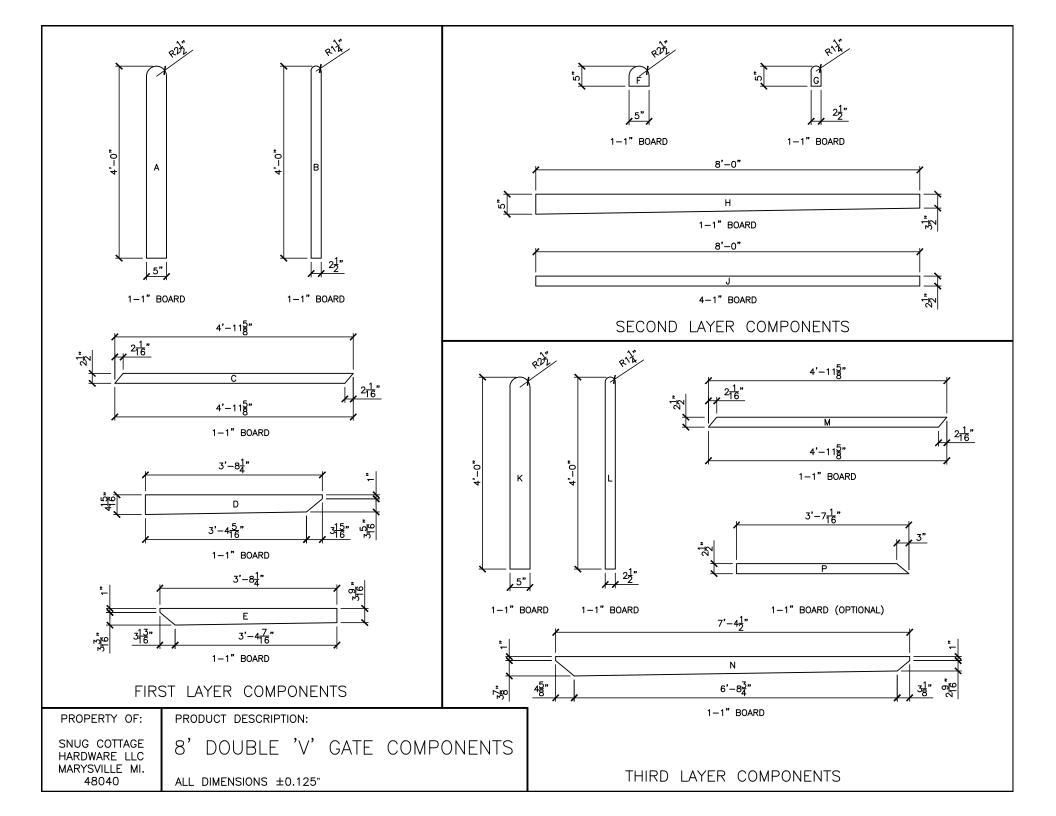

THIRD LAYER

BUILDING STEPS

PROPERTY OF:

SNUG COTTAGE HARDWARE LLC MARYSVILLE MI. 48040 PRODUCT DESCRIPTION:

8' DOUBLE 'V' GATE

ALL DIMENSIONS ±0.125"

FIRST LAYER

SECOND LAYER

THIRD LAYER

BUILDING STEPS