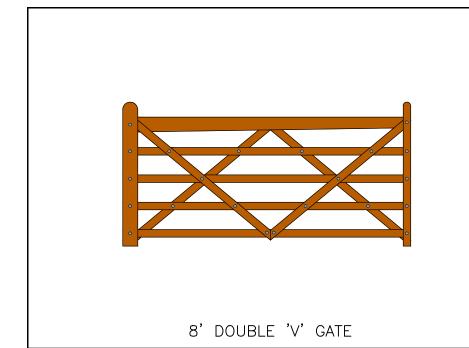

## DOUBLE "V" RAIL GATE PLAN Double Gate Configuration - Tapered Top Rail

(4' & 8' WIDE 48" HIGH GATES) CENTRAL EYE HINGES (Product Codes #8312) GATE HUNG BETWEEN POSTS

| Distance between gate and hinge post | Α |
|--------------------------------------|---|
| Width of Left Gate                   | В |
| Distance between gates               | С |
| Width of Right Gate                  | D |
| Distance between gate and hinge post | E |
| Total distance between posts         | F |

| Hardware Required                                                                                                                                                    |                                                                                                                 |                                                                   |                              |                              |                     |    |      |         |  |  |
|----------------------------------------------------------------------------------------------------------------------------------------------------------------------|-----------------------------------------------------------------------------------------------------------------|-------------------------------------------------------------------|------------------------------|------------------------------|---------------------|----|------|---------|--|--|
|                                                                                                                                                                      | Galvanized Finish                                                                                               | Black Powder Coat over Galvanized Finish                          | Ce                           | Central Eye Hinge Advantages |                     |    |      |         |  |  |
| Hinge Sets                                                                                                                                                           | 1 of 8312-S122 and 1 of 8312-S242                                                                               | 1 of 8312-S12P and 1 of 8312-S24P                                 |                              |                              |                     |    |      |         |  |  |
|                                                                                                                                                                      | Two Hinge Sets Include                                                                                          |                                                                   |                              | Opens both ways 100 degrees  |                     |    |      |         |  |  |
| All fasteners are included with                                                                                                                                      | one 12 inch double strap (8312-422 or 8312-42SP) & one 18" double strap (8312-542 or 8312-54SP)  Incredible amo |                                                                   |                              |                              | nount of adjustment |    |      |         |  |  |
| hardware sets                                                                                                                                                        | two adjustable bottom gate fitting (8250-002 or 8250-00P)                                                       |                                                                   |                              | Easy operation  Very strong  |                     |    |      |         |  |  |
|                                                                                                                                                                      | four 12" adjustable gate pin (8800-122 or 8800-12P)                                                             |                                                                   |                              |                              |                     |    |      |         |  |  |
| Cane Bolt (Vertical)                                                                                                                                                 | 1 or 2 of 5000-242*                                                                                             | 1 or 2 of 5000-24SP*                                              |                              |                              |                     |    |      |         |  |  |
| All fasteners are included with                                                                                                                                      | fasteners are included with latches  Central Latch Options                                                      |                                                                   | Dimensions (feet and inches) |                              |                     |    |      |         |  |  |
| latches                                                                                                                                                              |                                                                                                                 |                                                                   | Α                            | В                            | С                   | D  | Ε    | F       |  |  |
| Throw Over Gate Loop(shown)                                                                                                                                          | 4200-032                                                                                                        | 4200-03SP                                                         | 4.5"                         | 4'                           | 1"                  | 8' | 4.5" | 12' 10" |  |  |
| Slide Bolt Latch (Flush/ Jamb Mount)                                                                                                                                 | 5002-L122                                                                                                       | 5002-L12SP                                                        | 4.5"                         | 4'                           | 1"                  | 8' | 4.5" | 12' 10" |  |  |
| Lumber Required                                                                                                                                                      |                                                                                                                 |                                                                   |                              |                              |                     |    |      |         |  |  |
| Posts 2 of 8' x 6" x6" (usually dressed out at 5.5" x 5.5")                                                                                                          |                                                                                                                 |                                                                   |                              |                              |                     |    |      |         |  |  |
| Rails, Stiles(uprights) and Diagonal Braces made from full 1" thick by 5.5" wide lumber (commonly stocked decking material or rough cut lumber)                      |                                                                                                                 |                                                                   |                              |                              |                     |    |      |         |  |  |
| we then cut down what we needed to the 2.5" width dimension for most of the gate and in the process removed any prefinished, rounded corners                         |                                                                                                                 |                                                                   |                              |                              |                     |    |      |         |  |  |
| Top Rails (Tapered)                                                                                                                                                  | 5 of 8' x 1" x 5.5"                                                                                             |                                                                   |                              |                              |                     |    |      |         |  |  |
| Rails                                                                                                                                                                | 3 of 8' x 1" x 5.5" (cut to 2.5" wide)                                                                          |                                                                   |                              |                              |                     |    |      |         |  |  |
| Stiles                                                                                                                                                               | 3 of 8' x 1" x 5.5" (4 @ 4' x 5" for hinge side and 4 @ 4' x 2.5" for latch side)                               |                                                                   |                              |                              |                     |    |      |         |  |  |
| Diagonals                                                                                                                                                            | 1 of 8' x 1" x 5.5" and 1 of 10' x 1" x 5.5"                                                                    |                                                                   |                              |                              |                     |    |      |         |  |  |
| Filler Pieces                                                                                                                                                        | use off cuts from other pieces for all filler pieces                                                            |                                                                   |                              |                              |                     |    |      |         |  |  |
| Fasteners Required                                                                                                                                                   |                                                                                                                 |                                                                   |                              |                              |                     |    |      |         |  |  |
| 2 of FP-DoubleV- Fastener Pack for Double V Gate Build (One pack includes: 14 of 3.5" and 15 of 2.5" carriage bolts with nuts and washers & 40 of 1.75" wood screws) |                                                                                                                 |                                                                   |                              |                              |                     |    |      |         |  |  |
| *One 24" Cane Bolt (5000-242 or                                                                                                                                      | 5000-24SP) is required for central stab                                                                         | pility. Two are needed if you require a means of keeping the gate | es ope                       | n.                           |                     |    |      |         |  |  |