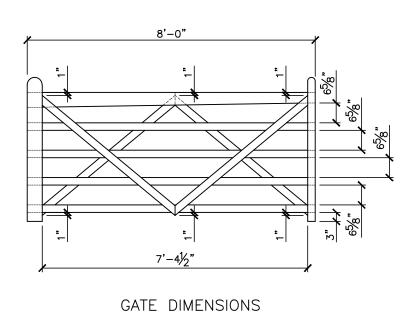

4' DOUBLE 'V' GATE

GATE DIMENSIONS

PROPERTY OF:

SNUG COTTAGE HARDWARE LLC MARYSVILLE MI. 48040 PRODUCT DESCRIPTION:

4' DOUBLE 'V' GATE

ALL DIMENSIONS ±0.125"

FIRST LAYER

SECOND LAYER