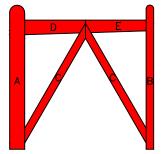

## DOUBLE "V" RAIL GATE PLAN Double Gate Configuration - Tapered Top Rail

(4' & 8' WIDE 48" HIGH GATES) CENTRAL EYE HINGES (Product Codes #8312) GATE HUNG BETWEEN POSTS

| Distance between gate and hinge post | Α |
|--------------------------------------|---|
| Width of Left Gate                   | В |
| Distance between gates               | С |
| Width of Right Gate                  | D |
| Distance between gate and hinge post | E |
| Total distance between posts         | F |