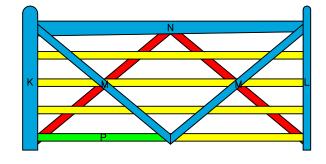

THIRD LAYER

BUILDING STEPS

PROPERTY OF:

SNUG COTTAGE HARDWARE LLC MARYSVILLE MI. 48040 PRODUCT DESCRIPTION:

8' DOUBLE 'V' GATE

ALL DIMENSIONS ±0.125"

FIRST LAYER

SECOND LAYER

THIRD LAYER

BUILDING STEPS