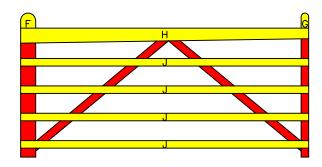

4' DOUBLE 'V' GATE

GATE DIMENSIONS

PROPERTY OF:

SNUG COTTAGE HARDWARE LLC MARYSVILLE MI. 48040 PRODUCT DESCRIPTION:

4' DOUBLE 'V' GATE

ALL DIMENSIONS ±0.125"

FIRST LAYER

SECOND LAYER

THIRD LAYER

BUILDING STEPS

PROPERTY OF:

SNUG COTTAGE HARDWARE LLC MARYSVILLE MI. 48040 PRODUCT DESCRIPTION:

8' DOUBLE 'V' GATE

ALL DIMENSIONS ±0.125"

FIRST LAYER

SECOND LAYER