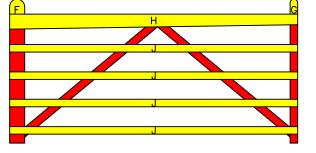

## **DOUBLE "V" RAIL GATE PLAN** Double Gate Configuration - Tapered Top Rail

(4' & 8' FOOT WIDE 48" HIGH GATES) REAR EYE HINGES (Product Codes #8324) GATE HUNG BETWEEN POSTS

| Distance between gate and hinge post | A |
|--------------------------------------|---|
| Width of Left Gate                   | В |
| Distance between gates               | С |
| Width of Right Gate                  | D |
| Distance between gate and hinge post | E |
| Total distance between posts         | F |

|                                        |                                                                                                                    | Hardware Required                                               |                              |                                 |        |       |       |        |  |
|----------------------------------------|--------------------------------------------------------------------------------------------------------------------|-----------------------------------------------------------------|------------------------------|---------------------------------|--------|-------|-------|--------|--|
|                                        | Galvanized Finish                                                                                                  | Black Powder Coat over Galvanized Finish                        | Rear Eye Hinge Advantages    |                                 |        |       |       | ages   |  |
| Hinge Sets                             | 1 of 8324-S122 and 1 of 8324-S242                                                                                  | 1 of 8324-S12P and 1 of 8324-S24P                               | Opens 180 degrees            |                                 |        |       |       |        |  |
| Fasteners included with double strap   | Two Sets Includes                                                                                                  |                                                                 |                              | Incredible amount of adjustment |        |       |       |        |  |
| hinges - Mounting plate fasteners sold | two 12" double strap (8324-122 or 8324-12SP) & two 24" double strap(8324-242 or 8324-24SP)                         |                                                                 |                              | Easy operation & Very Strong    |        |       |       |        |  |
| seperately**                           | four mounting plate with 8" adjustable threaded pins(8256-342 or 8256-34P)                                         |                                                                 |                              | Minimal distance between        |        |       |       |        |  |
| Cane Bolt (Vertical)                   | 1 or 2 of 5000-242*                                                                                                | 1 or 2 of 5000-24SP*                                            | gate and post                |                                 |        |       |       |        |  |
| Fasteners included with latches        | Control Lateb Options                                                                                              |                                                                 | Dimensions (feet and inches) |                                 |        |       |       |        |  |
|                                        |                                                                                                                    | Central Latch Options                                           |                              | В                               | С      | D     | Ε     | F      |  |
| Throw Over Gate Loop                   | 4200-032                                                                                                           | 4200-03SP                                                       | 1"                           | 4'                              | 1"     | 8'    | 1"    | 12' 3" |  |
| Slide Bolt Latch (Flush/ Jamb Mount    | 5002-L122                                                                                                          | 5002-L12SP                                                      | 1"                           | 4'                              | 1"     | 8'    | 1"    | 12' 3" |  |
| Lumber Required                        |                                                                                                                    |                                                                 |                              |                                 |        |       |       |        |  |
| Posts                                  | 2 of 8' x 6" x6" (usually dressed out at                                                                           | t 5.5" x 5.5")                                                  |                              |                                 |        |       |       |        |  |
| Rails, Stiles (uprig                   | ghts) and Diagonals made from full 1" t                                                                            | hick by 5.5" wide lumber (commonly stocked decking materia      | al or ro                     | ough c                          | ut lun | nber) |       |        |  |
| Top Rails (tapered)                    | 5 of 8' x 1" x 5.5" (cut to 3 x 5.5" x 4' and 3 x 5.5" x 8')                                                       |                                                                 |                              |                                 |        |       |       |        |  |
| Rails                                  | 3 of 8' x 1" x 5.5" (cut to 4 x 2.5" x 4' and 4 x 2.5" x 8')                                                       |                                                                 |                              |                                 |        |       |       |        |  |
| Stiles                                 | 3 of 8' x 1" x 5.5" (4 x 5" x 4' for hinge sides and 4 x 2.5" x 4' for latch sides)                                |                                                                 |                              |                                 |        |       |       |        |  |
| Diagonals                              | 1 of 8' x 1" x 5.5" (cut to 2.5" x 4') for the 4' gate and 1 of 10' x 1" x 5.5" (cut to 2.5" x 5') for the 8' gate |                                                                 |                              |                                 |        |       |       |        |  |
| Filler blocks for bottom hinge         | use off cuts from other pieces for all fil                                                                         | ller blocks                                                     |                              |                                 |        |       |       |        |  |
|                                        |                                                                                                                    | Fasteners Required                                              |                              |                                 |        |       |       |        |  |
|                                        | , i                                                                                                                | ludes: 14 of 3.5" & 15 of 2.5" carriage bolts, washers and nut  |                              |                                 |        |       | rews) | l.     |  |
| **Mounting Plate Fasteners - 20        | of 3/8" carriage bolts that are 1" longer                                                                          | than thickness of gate post (preferred) or 20 of 3/8" lag bolts | s (min                       | imum                            | of 4"  | ong)  |       |        |  |
| *One 24" Cane Bolt (5000-242 o         | r 5000-24SP) is required for central sta                                                                           | ability. Two are needed if you require a means of keeping th    | e gate                       | es ope                          | n.     |       |       |        |  |