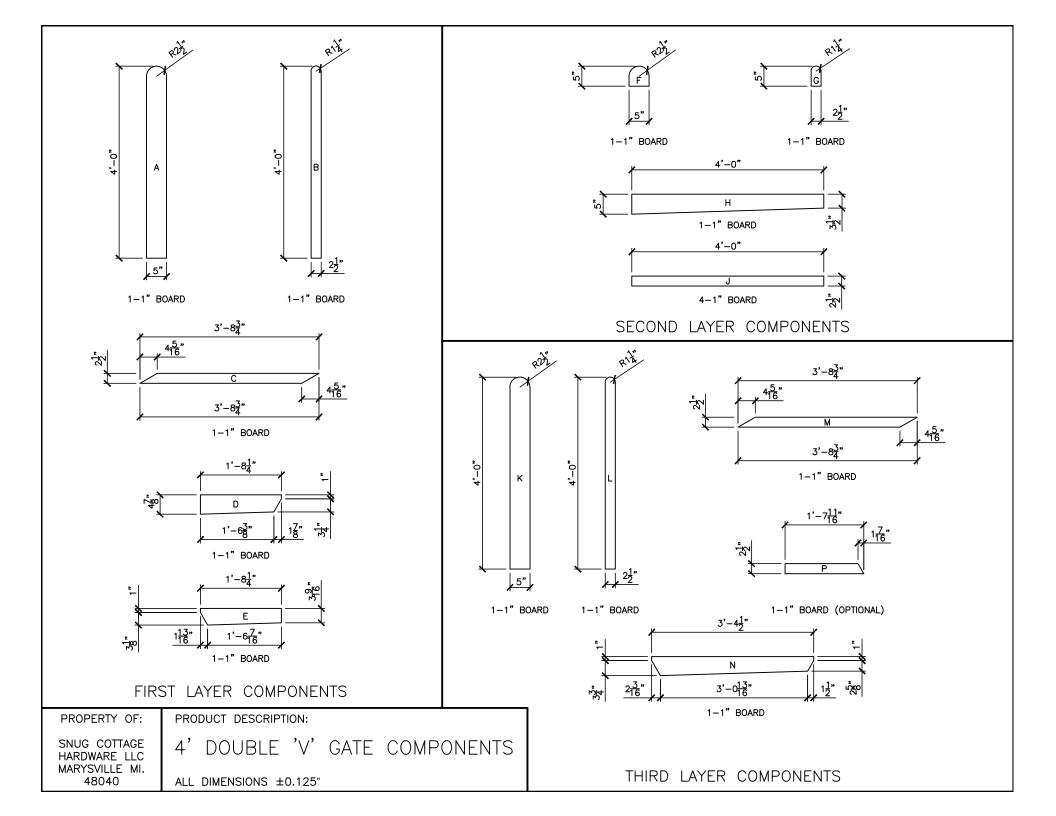

|                                        |                                                                                                                    | Hardware Required                                               |                              |                                 |        |       |       |        |  |
|----------------------------------------|--------------------------------------------------------------------------------------------------------------------|-----------------------------------------------------------------|------------------------------|---------------------------------|--------|-------|-------|--------|--|
|                                        | Galvanized Finish                                                                                                  | Black Powder Coat over Galvanized Finish                        | Rear Eye Hinge Advantages    |                                 |        |       |       | ages   |  |
| Hinge Sets                             | 1 of 8324-S122 and 1 of 8324-S242                                                                                  | 1 of 8324-S12P and 1 of 8324-S24P                               | Opens 180 degrees            |                                 |        |       |       |        |  |
| Fasteners included with double strap   | Two Sets Includes                                                                                                  |                                                                 |                              | Incredible amount of adjustment |        |       |       |        |  |
| hinges - Mounting plate fasteners sold | two 12" double strap (8324-122 or 8324-12SP) & two 24" double strap(8324-242 or 8324-24SP)                         |                                                                 |                              | Easy operation & Very Strong    |        |       |       |        |  |
| seperately**                           | four mounting plate with 8" adjustable threaded pins(8256-342 or 8256-34P)                                         |                                                                 |                              | Minimal distance between        |        |       |       |        |  |
| Cane Bolt (Vertical)                   | 1 or 2 of 5000-242*                                                                                                | 1 or 2 of 5000-24SP*                                            | gate and post                |                                 |        |       |       |        |  |
| Fasteners included with latches        | Control Lateb Options                                                                                              |                                                                 | Dimensions (feet and inches) |                                 |        |       |       |        |  |
|                                        |                                                                                                                    | Central Latch Options                                           |                              | В                               | С      | D     | Ε     | F      |  |
| Throw Over Gate Loop                   | 4200-032                                                                                                           | 4200-03SP                                                       | 1"                           | 4'                              | 1"     | 8'    | 1"    | 12' 3" |  |
| Slide Bolt Latch (Flush/ Jamb Mount    | 5002-L122                                                                                                          | 5002-L12SP                                                      | 1"                           | 4'                              | 1"     | 8'    | 1"    | 12' 3" |  |
| Lumber Required                        |                                                                                                                    |                                                                 |                              |                                 |        |       |       |        |  |
| Posts                                  | 2 of 8' x 6" x6" (usually dressed out at                                                                           | t 5.5" x 5.5")                                                  |                              |                                 |        |       |       |        |  |
| Rails, Stiles (uprig                   | ghts) and Diagonals made from full 1" t                                                                            | hick by 5.5" wide lumber (commonly stocked decking materia      | al or ro                     | ough c                          | ut lun | nber) |       |        |  |
| Top Rails (tapered)                    | 5 of 8' x 1" x 5.5" (cut to 3 x 5.5" x 4' and 3 x 5.5" x 8')                                                       |                                                                 |                              |                                 |        |       |       |        |  |
| Rails                                  | 3 of 8' x 1" x 5.5" (cut to 4 x 2.5" x 4' and 4 x 2.5" x 8')                                                       |                                                                 |                              |                                 |        |       |       |        |  |
| Stiles                                 | 3 of 8' x 1" x 5.5" (4 x 5" x 4' for hinge sides and 4 x 2.5" x 4' for latch sides)                                |                                                                 |                              |                                 |        |       |       |        |  |
| Diagonals                              | 1 of 8' x 1" x 5.5" (cut to 2.5" x 4') for the 4' gate and 1 of 10' x 1" x 5.5" (cut to 2.5" x 5') for the 8' gate |                                                                 |                              |                                 |        |       |       |        |  |
| Filler blocks for bottom hinge         | use off cuts from other pieces for all fil                                                                         | ller blocks                                                     |                              |                                 |        |       |       |        |  |
|                                        |                                                                                                                    | Fasteners Required                                              |                              |                                 |        |       |       |        |  |
|                                        | , i                                                                                                                | ludes: 14 of 3.5" & 15 of 2.5" carriage bolts, washers and nut  |                              |                                 |        |       | rews) | l.     |  |
| **Mounting Plate Fasteners - 20        | of 3/8" carriage bolts that are 1" longer                                                                          | than thickness of gate post (preferred) or 20 of 3/8" lag bolts | s (min                       | imum                            | of 4"  | ong)  |       |        |  |
| *One 24" Cane Bolt (5000-242 o         | r 5000-24SP) is required for central sta                                                                           | ability. Two are needed if you require a means of keeping th    | e gate                       | es ope                          | n.     |       |       |        |  |