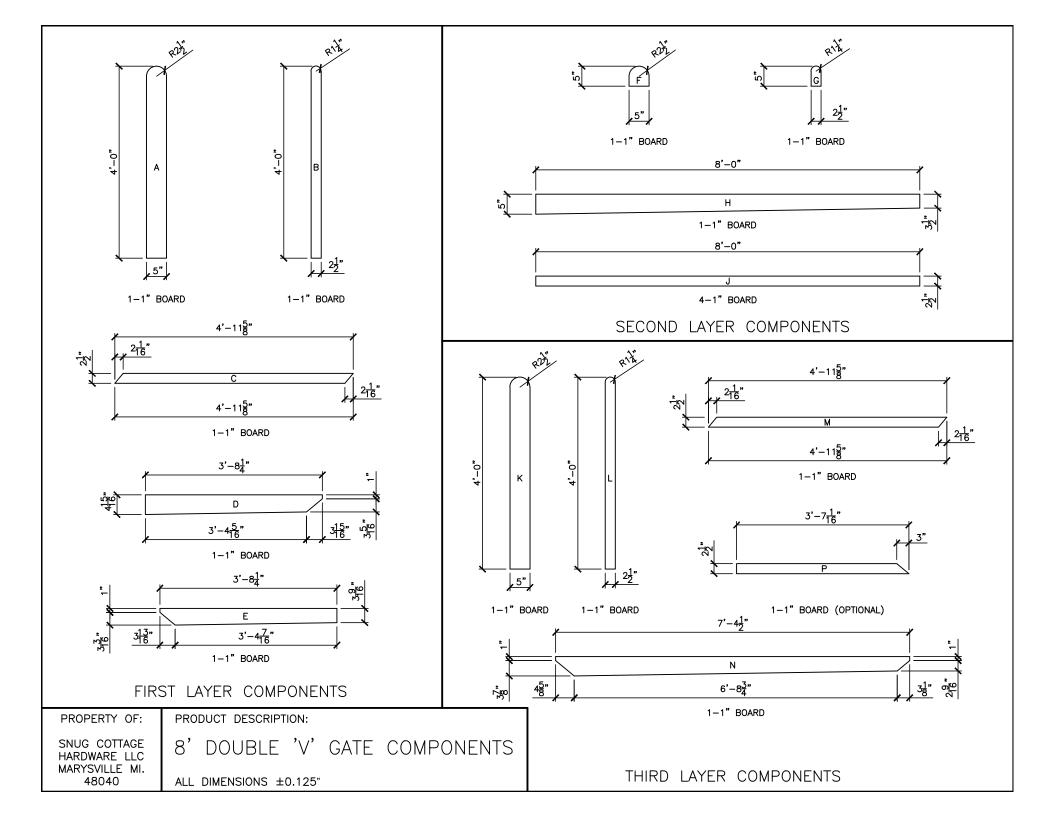

FIRST LAYER

SECOND LAYER

THIRD LAYER

BUILDING STEPS

THIRD LAYER

BUILDING STEPS

FIRST LAYER