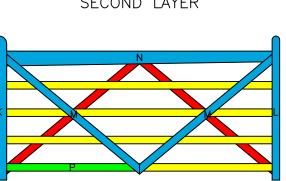

FIRST LAYER

SECOND LAYER

THIRD LAYER

BUILDING STEPS

THIRD LAYER

BUILDING STEPS

FIRST LAYER