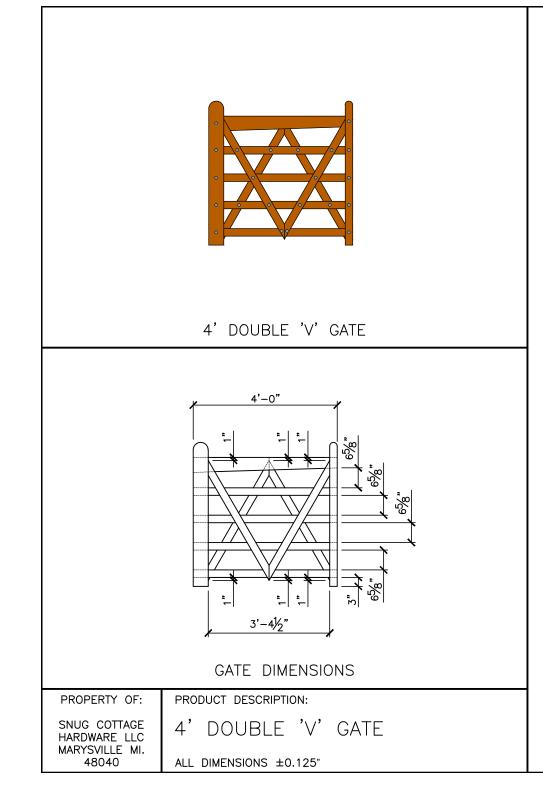

|                                        |                                                                                                                    | Hardware Required                                               |                              |                                 |        |       |       |        |  |
|----------------------------------------|--------------------------------------------------------------------------------------------------------------------|-----------------------------------------------------------------|------------------------------|---------------------------------|--------|-------|-------|--------|--|
|                                        | Galvanized Finish                                                                                                  | Black Powder Coat over Galvanized Finish                        | Rear Eye Hinge Advantages    |                                 |        |       |       | ages   |  |
| Hinge Sets                             | 1 of 8324-S122 and 1 of 8324-S242                                                                                  | 1 of 8324-S12P and 1 of 8324-S24P                               | Opens 180 degrees            |                                 |        |       |       |        |  |
| Fasteners included with double strap   | Two Sets Includes                                                                                                  |                                                                 |                              | Incredible amount of adjustment |        |       |       |        |  |
| hinges - Mounting plate fasteners sold | two 12" double strap (8324-122 or 8324-12SP) & two 24" double strap(8324-242 or 8324-24SP)                         |                                                                 |                              | Easy operation & Very Strong    |        |       |       |        |  |
| seperately**                           | four mounting plate with 8" adjustable threaded pins(8256-342 or 8256-34P)                                         |                                                                 |                              | Minimal distance between        |        |       |       |        |  |
| Cane Bolt (Vertical)                   | 1 or 2 of 5000-242*                                                                                                | 1 or 2 of 5000-24SP*                                            | gate and post                |                                 |        |       |       |        |  |
| Fasteners included with latches        | Control Lateb Options                                                                                              |                                                                 | Dimensions (feet and inches) |                                 |        |       |       |        |  |
|                                        |                                                                                                                    | Central Latch Options                                           |                              | В                               | С      | D     | Ε     | F      |  |
| Throw Over Gate Loop                   | 4200-032                                                                                                           | 4200-03SP                                                       | 1"                           | 4'                              | 1"     | 8'    | 1"    | 12' 3" |  |
| Slide Bolt Latch (Flush/ Jamb Mount    | 5002-L122                                                                                                          | 5002-L12SP                                                      | 1"                           | 4'                              | 1"     | 8'    | 1"    | 12' 3" |  |
| Lumber Required                        |                                                                                                                    |                                                                 |                              |                                 |        |       |       |        |  |
| Posts                                  | 2 of 8' x 6" x6" (usually dressed out at                                                                           | t 5.5" x 5.5")                                                  |                              |                                 |        |       |       |        |  |
| Rails, Stiles (uprig                   | ghts) and Diagonals made from full 1" t                                                                            | hick by 5.5" wide lumber (commonly stocked decking materia      | al or ro                     | ough c                          | ut lun | nber) |       |        |  |
| Top Rails (tapered)                    | 5 of 8' x 1" x 5.5" (cut to 3 x 5.5" x 4' and 3 x 5.5" x 8')                                                       |                                                                 |                              |                                 |        |       |       |        |  |
| Rails                                  | 3 of 8' x 1" x 5.5" (cut to 4 x 2.5" x 4' and 4 x 2.5" x 8')                                                       |                                                                 |                              |                                 |        |       |       |        |  |
| Stiles                                 | 3 of 8' x 1" x 5.5" (4 x 5" x 4' for hinge sides and 4 x 2.5" x 4' for latch sides)                                |                                                                 |                              |                                 |        |       |       |        |  |
| Diagonals                              | 1 of 8' x 1" x 5.5" (cut to 2.5" x 4') for the 4' gate and 1 of 10' x 1" x 5.5" (cut to 2.5" x 5') for the 8' gate |                                                                 |                              |                                 |        |       |       |        |  |
| Filler blocks for bottom hinge         | use off cuts from other pieces for all fil                                                                         | ller blocks                                                     |                              |                                 |        |       |       |        |  |
|                                        |                                                                                                                    | Fasteners Required                                              |                              |                                 |        |       |       |        |  |
|                                        | , i                                                                                                                | ludes: 14 of 3.5" & 15 of 2.5" carriage bolts, washers and nut  |                              |                                 |        |       | rews) | l.     |  |
| **Mounting Plate Fasteners - 20        | of 3/8" carriage bolts that are 1" longer                                                                          | than thickness of gate post (preferred) or 20 of 3/8" lag bolts | s (min                       | imum                            | of 4"  | ong)  |       |        |  |
| *One 24" Cane Bolt (5000-242 o         | r 5000-24SP) is required for central sta                                                                           | ability. Two are needed if you require a means of keeping th    | e gate                       | es ope                          | n.     |       |       |        |  |