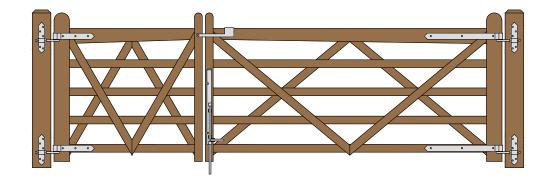

## **DOUBLE "V" RAIL GATE PLAN** Double Gate Configuration - Tapered Top Rail

(4' & 8' FOOT WIDE 48" HIGH GATES) REAR EYE HINGES (Product Codes #8324) GATE HUNG BETWEEN POSTS

| Distance between gate and hinge post | A |
|--------------------------------------|---|
| Width of Left Gate                   | В |
| Distance between gates               | С |
| Width of Right Gate                  | D |
| Distance between gate and hinge post | E |
| Total distance between posts         | F |