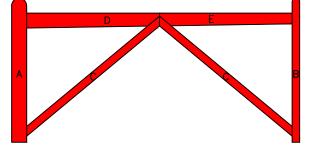

## **DOUBLE "V" RAIL GATE PLAN** Double Gate Configuration - Tapered Top Rail

(4' & 8' FOOT WIDE 48" HIGH GATES) REAR EYE HINGES (Product Codes #8324) GATE HUNG BETWEEN POSTS

| Distance between gate and hinge post | A |
|--------------------------------------|---|
| Width of Left Gate                   | В |
| Distance between gates               | С |
| Width of Right Gate                  | D |
| Distance between gate and hinge post | E |
| Total distance between posts         | F |

|                                        |                                                                                                                    | Hardware Required                                               |                              |                                 |        |       |       |        |  |
|----------------------------------------|--------------------------------------------------------------------------------------------------------------------|-----------------------------------------------------------------|------------------------------|---------------------------------|--------|-------|-------|--------|--|
|                                        | Galvanized Finish                                                                                                  | Black Powder Coat over Galvanized Finish                        | Rear Eye Hinge Advantages    |                                 |        |       |       | ages   |  |
| Hinge Sets                             | 1 of 8324-S122 and 1 of 8324-S242                                                                                  | 1 of 8324-S12P and 1 of 8324-S24P                               | Opens 180 degrees            |                                 |        |       |       |        |  |
| Fasteners included with double strap   | Two Sets Includes                                                                                                  |                                                                 |                              | Incredible amount of adjustment |        |       |       |        |  |
| hinges - Mounting plate fasteners sold | two 12" double strap (8324-122 or 8324-12SP) & two 24" double strap(8324-242 or 8324-24SP)                         |                                                                 |                              | Easy operation & Very Strong    |        |       |       |        |  |
| seperately**                           | four mounting plate with 8" adjustable threaded pins(8256-342 or 8256-34P)                                         |                                                                 |                              | Minimal distance between        |        |       |       |        |  |
| Cane Bolt (Vertical)                   | 1 or 2 of 5000-242*                                                                                                | 1 or 2 of 5000-24SP*                                            | gate and post                |                                 |        |       |       |        |  |
| Fasteners included with latches        | Control Lateb Options                                                                                              |                                                                 | Dimensions (feet and inches) |                                 |        |       |       |        |  |
|                                        |                                                                                                                    | Central Latch Options                                           |                              | В                               | С      | D     | Ε     | F      |  |
| Throw Over Gate Loop                   | 4200-032                                                                                                           | 4200-03SP                                                       | 1"                           | 4'                              | 1"     | 8'    | 1"    | 12' 3" |  |
| Slide Bolt Latch (Flush/ Jamb Mount    | 5002-L122                                                                                                          | 5002-L12SP                                                      | 1"                           | 4'                              | 1"     | 8'    | 1"    | 12' 3" |  |
| Lumber Required                        |                                                                                                                    |                                                                 |                              |                                 |        |       |       |        |  |
| Posts                                  | 2 of 8' x 6" x6" (usually dressed out at                                                                           | t 5.5" x 5.5")                                                  |                              |                                 |        |       |       |        |  |
| Rails, Stiles (uprig                   | ghts) and Diagonals made from full 1" t                                                                            | hick by 5.5" wide lumber (commonly stocked decking materia      | al or ro                     | ough c                          | ut lun | nber) |       |        |  |
| Top Rails (tapered)                    | 5 of 8' x 1" x 5.5" (cut to 3 x 5.5" x 4' and 3 x 5.5" x 8')                                                       |                                                                 |                              |                                 |        |       |       |        |  |
| Rails                                  | 3 of 8' x 1" x 5.5" (cut to 4 x 2.5" x 4' and 4 x 2.5" x 8')                                                       |                                                                 |                              |                                 |        |       |       |        |  |
| Stiles                                 | 3 of 8' x 1" x 5.5" (4 x 5" x 4' for hinge sides and 4 x 2.5" x 4' for latch sides)                                |                                                                 |                              |                                 |        |       |       |        |  |
| Diagonals                              | 1 of 8' x 1" x 5.5" (cut to 2.5" x 4') for the 4' gate and 1 of 10' x 1" x 5.5" (cut to 2.5" x 5') for the 8' gate |                                                                 |                              |                                 |        |       |       |        |  |
| Filler blocks for bottom hinge         | use off cuts from other pieces for all fil                                                                         | ller blocks                                                     |                              |                                 |        |       |       |        |  |
|                                        |                                                                                                                    | Fasteners Required                                              |                              |                                 |        |       |       |        |  |
|                                        | , i                                                                                                                | ludes: 14 of 3.5" & 15 of 2.5" carriage bolts, washers and nut  |                              |                                 |        |       | rews) | l.     |  |
| **Mounting Plate Fasteners - 20        | of 3/8" carriage bolts that are 1" longer                                                                          | than thickness of gate post (preferred) or 20 of 3/8" lag bolts | s (min                       | imum                            | of 4"  | ong)  |       |        |  |
| *One 24" Cane Bolt (5000-242 o         | r 5000-24SP) is required for central sta                                                                           | ability. Two are needed if you require a means of keeping th    | e gate                       | es ope                          | n.     |       |       |        |  |