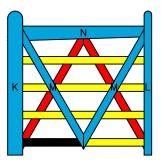

FIRST LAYER

SECOND LAYER

THIRD LAYER

BUILDING STEPS

THIRD LAYER

BUILDING STEPS

FIRST LAYER