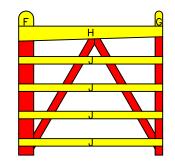

FIRST LAYER

SECOND LAYER

THIRD LAYER

BUILDING STEPS

THIRD LAYER

BUILDING STEPS

FIRST LAYER