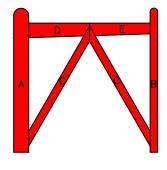

## **DOUBLE "V" RAIL GATE PLAN** Double Gate Configuration - Tapered Top Rail

(4' & 8' FOOT WIDE 48" HIGH GATES) REAR EYE HINGES (Product Codes #8324) GATE HUNG BETWEEN POSTS

| Distance between gate and hinge post | A |
|--------------------------------------|---|
| Width of Left Gate                   | В |
| Distance between gates               | С |
| Width of Right Gate                  | D |
| Distance between gate and hinge post | E |
| Total distance between posts         | F |

FIRST LAYER

SECOND LAYER

THIRD LAYER

BUILDING STEPS

THIRD LAYER

BUILDING STEPS

FIRST LAYER