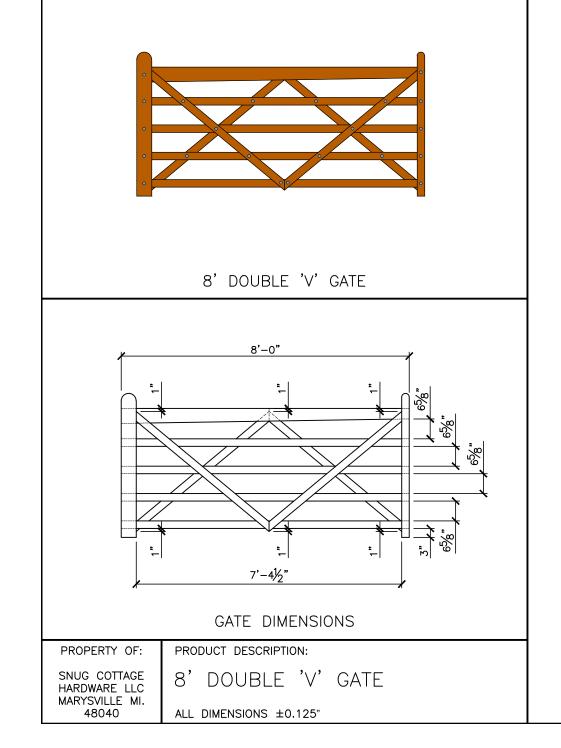

## **DOUBLE "V" RAIL GATE PLAN** Double Gate Configuration - Tapered Top Rail

(4' & 8' FOOT WIDE 48" HIGH GATES) REAR EYE HINGES (Product Codes #8324) GATE HUNG BETWEEN POSTS

| Distance between gate and hinge post | A |
|--------------------------------------|---|
| Width of Left Gate                   | В |
| Distance between gates               | С |
| Width of Right Gate                  | D |
| Distance between gate and hinge post | E |
| Total distance between posts         | F |

|                                        |                                                                                                                    | Hardware Required                                               |                              |                                 |        |       |       |        |  |
|----------------------------------------|--------------------------------------------------------------------------------------------------------------------|-----------------------------------------------------------------|------------------------------|---------------------------------|--------|-------|-------|--------|--|
|                                        | Galvanized Finish                                                                                                  | Black Powder Coat over Galvanized Finish                        | Rear Eye Hinge Advantages    |                                 |        |       |       | ages   |  |
| Hinge Sets                             | 1 of 8324-S122 and 1 of 8324-S242                                                                                  | 1 of 8324-S12P and 1 of 8324-S24P                               | Opens 180 degrees            |                                 |        |       |       |        |  |
| Fasteners included with double strap   | Two Sets Includes                                                                                                  |                                                                 |                              | Incredible amount of adjustment |        |       |       |        |  |
| hinges - Mounting plate fasteners sold | two 12" double strap (8324-122 or 8324-12SP) & two 24" double strap(8324-242 or 8324-24SP)                         |                                                                 |                              | Easy operation & Very Strong    |        |       |       |        |  |
| seperately**                           | four mounting plate with 8" adjustable threaded pins(8256-342 or 8256-34P)                                         |                                                                 |                              | Minimal distance between        |        |       |       |        |  |
| Cane Bolt (Vertical)                   | 1 or 2 of 5000-242*                                                                                                | 1 or 2 of 5000-24SP*                                            | gate and post                |                                 |        |       |       |        |  |
| Fasteners included with latches        | Control Lateb Options                                                                                              |                                                                 | Dimensions (feet and inches) |                                 |        |       |       |        |  |
|                                        |                                                                                                                    | Central Latch Options                                           |                              | В                               | С      | D     | Ε     | F      |  |
| Throw Over Gate Loop                   | 4200-032                                                                                                           | 4200-03SP                                                       | 1"                           | 4'                              | 1"     | 8'    | 1"    | 12' 3" |  |
| Slide Bolt Latch (Flush/ Jamb Mount    | 5002-L122                                                                                                          | 5002-L12SP                                                      | 1"                           | 4'                              | 1"     | 8'    | 1"    | 12' 3" |  |
| Lumber Required                        |                                                                                                                    |                                                                 |                              |                                 |        |       |       |        |  |
| Posts                                  | 2 of 8' x 6" x6" (usually dressed out at                                                                           | t 5.5" x 5.5")                                                  |                              |                                 |        |       |       |        |  |
| Rails, Stiles (uprig                   | ghts) and Diagonals made from full 1" t                                                                            | hick by 5.5" wide lumber (commonly stocked decking materia      | al or ro                     | ough c                          | ut lun | nber) |       |        |  |
| Top Rails (tapered)                    | 5 of 8' x 1" x 5.5" (cut to 3 x 5.5" x 4' and 3 x 5.5" x 8')                                                       |                                                                 |                              |                                 |        |       |       |        |  |
| Rails                                  | 3 of 8' x 1" x 5.5" (cut to 4 x 2.5" x 4' and 4 x 2.5" x 8')                                                       |                                                                 |                              |                                 |        |       |       |        |  |
| Stiles                                 | 3 of 8' x 1" x 5.5" (4 x 5" x 4' for hinge sides and 4 x 2.5" x 4' for latch sides)                                |                                                                 |                              |                                 |        |       |       |        |  |
| Diagonals                              | 1 of 8' x 1" x 5.5" (cut to 2.5" x 4') for the 4' gate and 1 of 10' x 1" x 5.5" (cut to 2.5" x 5') for the 8' gate |                                                                 |                              |                                 |        |       |       |        |  |
| Filler blocks for bottom hinge         | use off cuts from other pieces for all fil                                                                         | ller blocks                                                     |                              |                                 |        |       |       |        |  |
|                                        |                                                                                                                    | Fasteners Required                                              |                              |                                 |        |       |       |        |  |
|                                        | , i                                                                                                                | ludes: 14 of 3.5" & 15 of 2.5" carriage bolts, washers and nut  |                              |                                 |        |       | rews) | l.     |  |
| **Mounting Plate Fasteners - 20        | of 3/8" carriage bolts that are 1" longer                                                                          | than thickness of gate post (preferred) or 20 of 3/8" lag bolts | s (min                       | imum                            | of 4"  | ong)  |       |        |  |
| *One 24" Cane Bolt (5000-242 o         | r 5000-24SP) is required for central sta                                                                           | ability. Two are needed if you require a means of keeping th    | e gate                       | es ope                          | n.     |       |       |        |  |