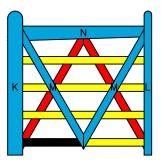

## **DOUBLE "V" RAIL GATE PLAN** Single Gate Configuration - Tapered Top Rail

(4 FOOT WIDE 48" HIGH GATES) REAR EYE HINGES (Product Codes #8324) GATE HUNG BETWEEN POSTS

| Distance between latch post and gate | А |
|--------------------------------------|---|
| Width of Gate                        | В |
| Distance between gate and hinge post | С |
| Total distance between posts         | D |

|                                                                                                |                                                                         | Hardware Required                                            |                                   |                           |           |            |  |  |
|------------------------------------------------------------------------------------------------|-------------------------------------------------------------------------|--------------------------------------------------------------|-----------------------------------|---------------------------|-----------|------------|--|--|
|                                                                                                | Galvanized Finish                                                       | Black Powder Coat over Galvanized Finish                     | Rea                               | Rear Eye Hinge Advantages |           |            |  |  |
| Hinge Set                                                                                      | 8324-S122                                                               | 8324-S12P                                                    | Opens 180 degrees                 |                           |           |            |  |  |
| Fasteners included with double strap<br>hinges - Mounting plate fasteners sold<br>seperately** | Hinge Set Includes                                                      |                                                              | Incredible amount of adjustment   |                           |           |            |  |  |
|                                                                                                | two 12 inch double strap (8324-122 or 8324-12SP)                        |                                                              | Easy operation & very strong      |                           |           |            |  |  |
|                                                                                                | two mounting plate with 8" adjustable                                   | e threaded pins (8256-342 or 8256-34P)                       | Minimal space between gate and po |                           |           |            |  |  |
| Fasteners included with latches                                                                | Latch Options                                                           |                                                              | Dimensions (feet and inches)      |                           |           |            |  |  |
|                                                                                                |                                                                         |                                                              | Α                                 | В                         | С         | D          |  |  |
| Quick Catch (shown above)                                                                      | 4100-3SS                                                                | 4100-3BSS                                                    | 1.5"                              | 4'                        | 1"        | 4' 2.5"    |  |  |
| Spring Latch                                                                                   | 8327-002                                                                | 8327-00P                                                     | 4"                                | 4'                        | 1"        | 4' 5"      |  |  |
| Slide Bolt Latch (Flush/ Jamb Mount)                                                           | 5002-L122                                                               | 5002-L12SP                                                   | 1"                                | 4'                        | 1"        | 4' 2"      |  |  |
|                                                                                                |                                                                         | Lumber Required                                              |                                   | -                         |           |            |  |  |
| Posts                                                                                          | 2 of 8' x 6" x 6" (usually dressed out                                  | t at 5.5" x 5.5")                                            |                                   |                           |           |            |  |  |
| Rails, Stiles (uprights) and Diago                                                             | onal Braces made from full 1" thick by                                  | y 5.5" wide lumber (commonly stocked decking material of     | or rough cu                       | ut lumber                 | ). We the | en cut dow |  |  |
| what we ne                                                                                     | ed to the 2.5" width dimension for mo                                   | ost of the gate and in the process remove any prefinished    | l, rounded                        | corners.                  |           |            |  |  |
| Top Rail (tapered)                                                                             | 3 of 4' x 1" x 5.5"                                                     |                                                              |                                   |                           |           |            |  |  |
| Rails                                                                                          | 1 of 8' x 1" x 5.5" (cut to 2.5" x 4')                                  |                                                              |                                   |                           |           |            |  |  |
| Stiles                                                                                         | 3 of 4' x 1" x 5.5" (2 x 5" for hinge side and 2 x 2.5" for latch side) |                                                              |                                   |                           |           |            |  |  |
| Diagonals                                                                                      | 1 of 8' x 1" x 5.5" (cut to 2.5" x 4')                                  |                                                              |                                   |                           |           |            |  |  |
| Filler Blocks                                                                                  | use off cuts from other pieces for all                                  | filler pieces                                                |                                   |                           |           |            |  |  |
|                                                                                                |                                                                         | Fasteners Required                                           |                                   |                           |           |            |  |  |
|                                                                                                |                                                                         | .5" and 15 of 2.5" carriage bolts with nuts and washers &    |                                   |                           |           |            |  |  |
| **Mounting Plate Fasteners - 10 c                                                              | of 3/8" carriage bolts that are 1" longe                                | er than thickness of gate post (preferred) or 10 of 3/8" lag | ) bolts (min                      | imum of                   | 4" long)  |            |  |  |
| Optional Gate Hold Back - Use                                                                  | a 12" Cabin Hook (4270-122 or 4270                                      | -12SP) if you require a means of keeping the gate open       |                                   |                           |           |            |  |  |