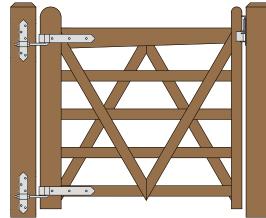

## **DOUBLE "V" RAIL GATE PLAN** Single Gate Configuration - Tapered Top Rail

(4 FOOT WIDE 48" HIGH GATES) REAR EYE HINGES (Product Codes #8324) GATE HUNG BETWEEN POSTS

| Distance between latch post and gate | А |
|--------------------------------------|---|
| Width of Gate                        | В |
| Distance between gate and hinge post | С |
| Total distance between posts         | D |