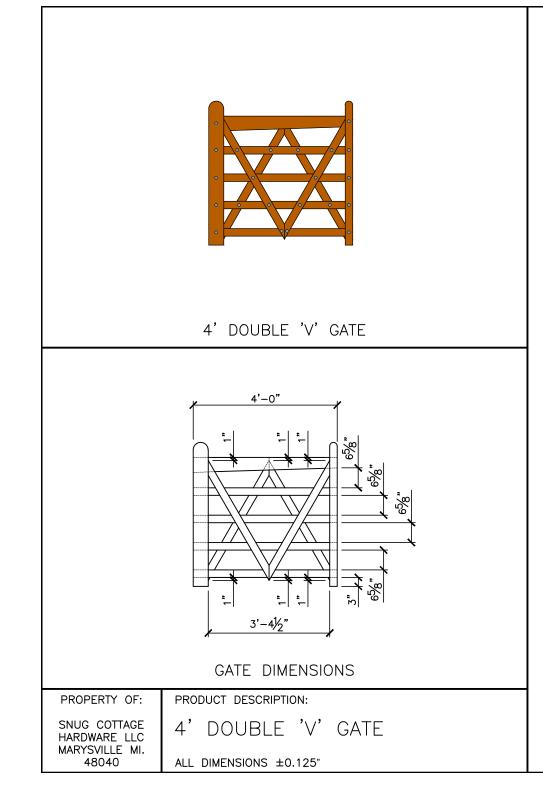

## **DOUBLE "V" RAIL GATE PLAN** Single Gate Configuration - Tapered Top Rail

(4 FOOT WIDE 48" HIGH GATES) REAR EYE HINGES (Product Codes #8324) GATE HUNG BETWEEN POSTS

| Distance between latch post and gate | А |
|--------------------------------------|---|
| Width of Gate                        | В |
| Distance between gate and hinge post | С |
| Total distance between posts         | D |

|                                                                                                |                                                                         | Hardware Required                                            |                                   |                           |           |            |  |  |
|------------------------------------------------------------------------------------------------|-------------------------------------------------------------------------|--------------------------------------------------------------|-----------------------------------|---------------------------|-----------|------------|--|--|
|                                                                                                | Galvanized Finish                                                       | Black Powder Coat over Galvanized Finish                     | Rea                               | Rear Eye Hinge Advantages |           |            |  |  |
| Hinge Set                                                                                      | 8324-S122                                                               | 8324-S12P                                                    | Opens 180 degrees                 |                           |           |            |  |  |
| Fasteners included with double strap<br>hinges - Mounting plate fasteners sold<br>seperately** | Hinge Set Includes                                                      |                                                              | Incredible amount of adjustment   |                           |           |            |  |  |
|                                                                                                | two 12 inch double strap (8324-122 or 8324-12SP)                        |                                                              | Easy operation & very strong      |                           |           |            |  |  |
|                                                                                                | two mounting plate with 8" adjustable                                   | e threaded pins (8256-342 or 8256-34P)                       | Minimal space between gate and po |                           |           |            |  |  |
| Fasteners included with latches                                                                | Latch Options                                                           |                                                              | Dimensions (feet and inches)      |                           |           |            |  |  |
|                                                                                                |                                                                         |                                                              | Α                                 | В                         | С         | D          |  |  |
| Quick Catch (shown above)                                                                      | 4100-3SS                                                                | 4100-3BSS                                                    | 1.5"                              | 4'                        | 1"        | 4' 2.5"    |  |  |
| Spring Latch                                                                                   | 8327-002                                                                | 8327-00P                                                     | 4"                                | 4'                        | 1"        | 4' 5"      |  |  |
| Slide Bolt Latch (Flush/ Jamb Mount)                                                           | 5002-L122                                                               | 5002-L12SP                                                   | 1"                                | 4'                        | 1"        | 4' 2"      |  |  |
|                                                                                                |                                                                         | Lumber Required                                              |                                   | -                         |           |            |  |  |
| Posts                                                                                          | 2 of 8' x 6" x 6" (usually dressed out                                  | t at 5.5" x 5.5")                                            |                                   |                           |           |            |  |  |
| Rails, Stiles (uprights) and Diago                                                             | onal Braces made from full 1" thick by                                  | y 5.5" wide lumber (commonly stocked decking material of     | or rough cu                       | ut lumber                 | ). We the | en cut dow |  |  |
| what we ne                                                                                     | ed to the 2.5" width dimension for mo                                   | ost of the gate and in the process remove any prefinished    | l, rounded                        | corners.                  |           |            |  |  |
| Top Rail (tapered)                                                                             | 3 of 4' x 1" x 5.5"                                                     |                                                              |                                   |                           |           |            |  |  |
| Rails                                                                                          | 1 of 8' x 1" x 5.5" (cut to 2.5" x 4')                                  |                                                              |                                   |                           |           |            |  |  |
| Stiles                                                                                         | 3 of 4' x 1" x 5.5" (2 x 5" for hinge side and 2 x 2.5" for latch side) |                                                              |                                   |                           |           |            |  |  |
| Diagonals                                                                                      | 1 of 8' x 1" x 5.5" (cut to 2.5" x 4')                                  |                                                              |                                   |                           |           |            |  |  |
| Filler Blocks                                                                                  | use off cuts from other pieces for all                                  | filler pieces                                                |                                   |                           |           |            |  |  |
|                                                                                                |                                                                         | Fasteners Required                                           |                                   |                           |           |            |  |  |
|                                                                                                |                                                                         | .5" and 15 of 2.5" carriage bolts with nuts and washers &    |                                   |                           |           |            |  |  |
| **Mounting Plate Fasteners - 10 c                                                              | of 3/8" carriage bolts that are 1" longe                                | er than thickness of gate post (preferred) or 10 of 3/8" lag | ) bolts (min                      | imum of                   | 4" long)  |            |  |  |
| Optional Gate Hold Back - Use                                                                  | a 12" Cabin Hook (4270-122 or 4270                                      | -12SP) if you require a means of keeping the gate open       |                                   |                           |           |            |  |  |