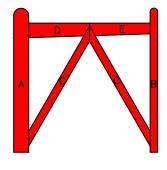

ge bolts that are 1" longe                                | er than thickness of gate post (preferred) or 10 of 3/8" lag | ) bolts (min                      | imum of                   | 4" long)  |            |  |  |
| Optional Gate Hold Back - Use                                                                  | a 12" Cabin Hook (4270-122 or 4270                                      | -12SP) if you require a means of keeping the gate open       |                                   |                           |           |            |  |  |

**SNUG COTTAGE HARDWARE** 

Download includes this materials list, component cutting and layout sheet, tips on installing gate posts, and detailed instructions. For a complete listing of our free gate plans and gate layouts visit hooverfence.com.





FIRST LAYER



SECOND LAYER



THIRD LAYER

BUILDING STEPS