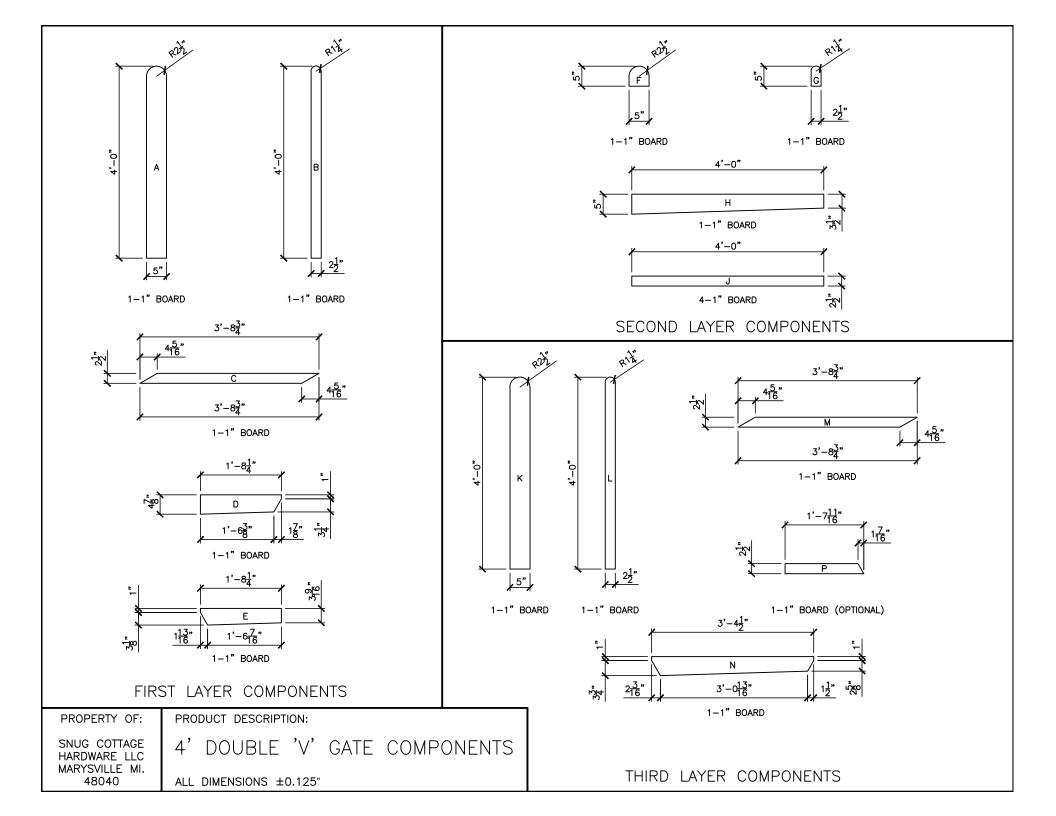

than thickness of gate post (preferred) or 10 of 3/8" lag | ) bolts (min                      | imum of                   | 4" long)  |            |  |  |
| Optional Gate Hold Back - Use                                                                  | a 12" Cabin Hook (4270-122 or 4270                                      | -12SP) if you require a means of keeping the gate open       |                                   |                           |           |            |  |  |

**SNUG COTTAGE HARDWARE** 

Download includes this materials list, component cutting and layout sheet, tips on installing gate posts, and detailed instructions. For a complete listing of our free gate plans and gate layouts visit hooverfence.com.





FIRST LAYER



SECOND LAYER



THIRD LAYER

BUILDING STEPS