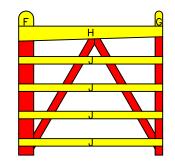

re 1" longe                                | er than thickness of gate post (preferred) or 10 of 3/8" lag | ) bolts (min                      | imum of                   | 4" long)  |            |  |  |
| Optional Gate Hold Back - Use                                                                  | a 12" Cabin Hook (4270-122 or 4270                                      | -12SP) if you require a means of keeping the gate open       |                                   |                           |           |            |  |  |

**SNUG COTTAGE HARDWARE** 

Download includes this materials list, component cutting and layout sheet, tips on installing gate posts, and detailed instructions. For a complete listing of our free gate plans and gate layouts visit hooverfence.com.





FIRST LAYER



SECOND LAYER



THIRD LAYER

BUILDING STEPS