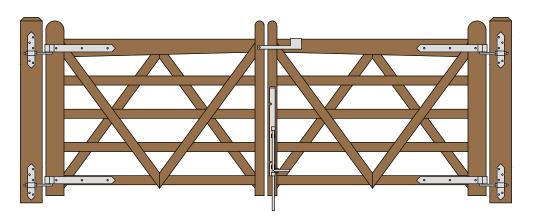

## DOUBLE "V" RAIL GATE PLAN Double Gate Configuration - Tapered Top Rail

(5' & 5' FOOT WIDE 48" HIGH GATES) **REAR EYE HINGES** (Product Codes #8324) **GATE HUNG BETWEEN POSTS** 

| Distance between gate and hinge post | Α |
|--------------------------------------|---|
| Width of Left Gate                   | В |
| Distance between gates               | С |
| Width of Right Gate                  | D |
| Distance between gate and hinge post | E |
| Total distance between posts         | F |