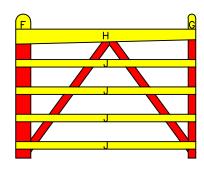

5' DOUBLE 'V' GATE

GATE DIMENSIONS

PROPERTY OF:

SNUG COTTAGE HARDWARE LLC MARYSVILLE MI. 48040 PRODUCT DESCRIPTION:

5' DOUBLE 'V' GATE

ALL DIMENSIONS ±0.125"

FIRST LAYER

SECOND LAYER