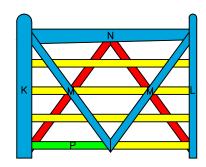

5' DOUBLE 'V' GATE

GATE DIMENSIONS

PROPERTY OF:

SNUG COTTAGE HARDWARE LLC MARYSVILLE MI. 48040 PRODUCT DESCRIPTION:

5' DOUBLE 'V' GATE

ALL DIMENSIONS ±0.125"

FIRST LAYER

SECOND LAYER