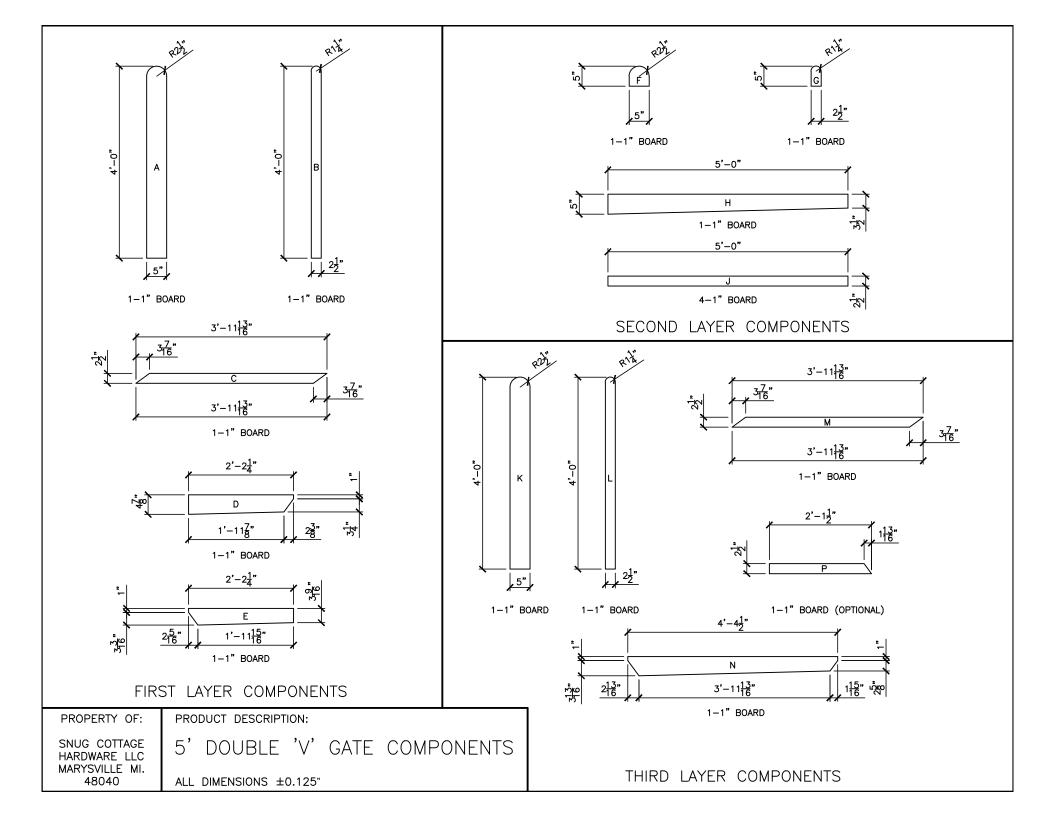

5' DOUBLE 'V' GATE

GATE DIMENSIONS

PROPERTY OF:

SNUG COTTAGE HARDWARE LLC MARYSVILLE MI. 48040 PRODUCT DESCRIPTION:

5' DOUBLE 'V' GATE

ALL DIMENSIONS ±0.125"

FIRST LAYER

SECOND LAYER

THIRD LAYER

BUILDING STEPS