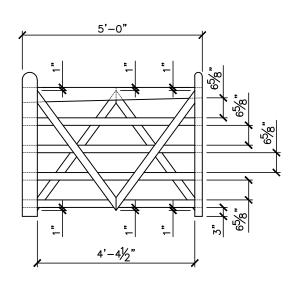

|                                                             |                                                                                     | Hardware Required                                              |                              |                                 |        |        |        |        |  |
|-------------------------------------------------------------|-------------------------------------------------------------------------------------|----------------------------------------------------------------|------------------------------|---------------------------------|--------|--------|--------|--------|--|
|                                                             | Galvanized Finish                                                                   | Black Powder Coat over Galvanized Finish                       | R                            | Rear Eye Hinge Advantages       |        |        |        |        |  |
| Hinge Sets                                                  | 2 of 8324-S182                                                                      | 2 of 8324-S18P                                                 |                              | Opens 180 degrees               |        |        |        |        |  |
| Fasteners included with double strap                        | Two Sets Includes                                                                   |                                                                |                              | Incredible amount of adjustment |        |        |        |        |  |
| hinges - Mounting plate fasteners sold                      | four 18" double strap (8324-182 or 8324-18SP)                                       |                                                                |                              | Easy operation & Very Strong    |        |        |        |        |  |
| seperately**                                                | four mounting plate with 8" adjustable threaded pins(8256-342 or 8256-34P)          |                                                                |                              | Minimal distance between        |        |        |        |        |  |
| Cane Bolt (Vertical)                                        | 1 or 2 of 5000-242*                                                                 | 1 or 2 of 5000-24SP*                                           |                              | gate and post                   |        |        |        |        |  |
| Fasteners included with latches                             | Central Latch Options                                                               |                                                                | Dimensions (feet and inches) |                                 |        |        |        |        |  |
|                                                             |                                                                                     | Central Later Options                                          |                              | В                               | C      | D      | Е      | F      |  |
| Throw Over Gate Loop                                        | 4200-032                                                                            | 4200-03SP                                                      | 1"                           | 5'                              | 1"     | 5'     | 1"     | 10' 3" |  |
| Slide Bolt Latch (Flush/ Jamb Mount)                        | 5002-L122                                                                           | 5002-L12SP                                                     | 1"                           | 5'                              | 1"     | 5'     | 1"     | 10' 3" |  |
| Lumber Required                                             |                                                                                     |                                                                |                              |                                 |        |        |        |        |  |
| Posts 2 of 8' x 6" x6" (usually dressed out at 5.5" x 5.5") |                                                                                     |                                                                |                              |                                 |        |        |        |        |  |
| Rails, Stiles (uprig                                        | , ,                                                                                 | ick by 5.5" wide lumber (commonly stocked decking mater        | ial or re                    | ough c                          | ut lun | nber)  |        |        |  |
| Top Rails (tapered)                                         | 3 of 10' x 1" x 5.5" (cut to 5.5" x 5')                                             |                                                                |                              |                                 |        |        |        |        |  |
| Rails                                                       | 2 of 10' x 1" x 5.5" (cut to 2.5" x 5')                                             |                                                                |                              |                                 |        |        |        |        |  |
| Stiles                                                      | 3 of 8' x 1" x 5.5" (4 x 5" x 4' for hinge sides and 4 x 2.5" x 4' for latch sides) |                                                                |                              |                                 |        |        |        |        |  |
| Diagonals                                                   | 2 of 8' x 1" x 5.5" (cut to 2.5" x 4')                                              |                                                                |                              |                                 |        |        |        |        |  |
| Filler blocks for bottom hinge                              | use off cuts from other pieces for all fill                                         | er blocks                                                      |                              |                                 |        |        |        |        |  |
|                                                             |                                                                                     | Fasteners Required                                             |                              |                                 |        |        |        |        |  |
| 2 of FP-DoubleV Fastener Pack                               | for Double V Gate Build (One pack inclu                                             | udes: 14 of 3.5" & 15 of 2.5" carriage bolts with washers an   | d nuts                       | & 40 c                          | f 1.75 | oow "ö | d scre | ŧws)   |  |
| •                                                           |                                                                                     | than thickness of gate post (preferred) or 20 of 3/8" lag bolt |                              |                                 |        | ong)   |        |        |  |
| *One 24" Cane Bolt (5000-242 or                             | r 5000-24SP) is required for central stab                                           | pility. Two are needed if you require a means of keeping the   | ne gate                      | s oper                          | າ.     |        |        |        |  |

5' DOUBLE 'V' GATE

GATE DIMENSIONS

PROPERTY OF:

SNUG COTTAGE HARDWARE LLC MARYSVILLE MI. 48040 PRODUCT DESCRIPTION:

5' DOUBLE 'V' GATE

ALL DIMENSIONS ±0.125"

FIRST LAYER

SECOND LAYER