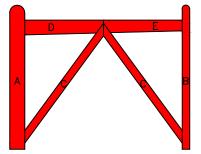

5' DOUBLE 'V' GATE

GATE DIMENSIONS

PROPERTY OF:

SNUG COTTAGE HARDWARE LLC MARYSVILLE MI. 48040 PRODUCT DESCRIPTION:

5' DOUBLE 'V' GATE

ALL DIMENSIONS ±0.125"

FIRST LAYER

SECOND LAYER

THIRD LAYER

BUILDING STEPS