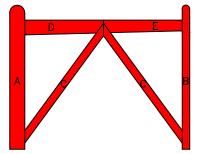

bolts with nuts and washers & | 40 of 1.75                   | " wood s                        | screws)   |         |  |  |
| Optional Hold Back - Use a 12"       | Cabin Hook (4270-122 or 4270-12SI                         | P) if you require a means of keeping the gate open         |                              |                                 |           |         |  |  |

## **SNUG COTTAGE HARDWARE**

Download includes this materials list, component cutting and layout sheet, tips on installing gate posts, and detailed instructions.

For a complete listing of our free gate plans and gate layouts visit hooverfence.com.



5' DOUBLE 'V' GATE



GATE DIMENSIONS

PROPERTY OF:

SNUG COTTAGE HARDWARE LLC MARYSVILLE MI. 48040 PRODUCT DESCRIPTION:

5' DOUBLE 'V' GATE

ALL DIMENSIONS ±0.125"



FIRST LAYER



SECOND LAYER



THIRD LAYER

BUILDING STEPS