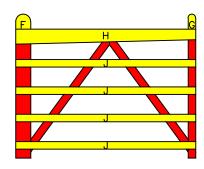

## **DOUBLE "V" RAIL GATE PLAN**Single Gate Configuration - Tapered Top Rail

(5 FOOT WIDE 48" HIGH GATES) CENTRAL EYE HINGES (Product Codes #8312) GATE HUNG BETWEEN POSTS

| Distance between latch post and gate | Α |
|--------------------------------------|---|
| Width of Gate                        | В |
| Distance between gate and hinge post | С |
| Total distance between posts         | D |

|                                      |                                                           | Hardware Required                                          |                              |                                 |           |         |  |  |
|--------------------------------------|-----------------------------------------------------------|------------------------------------------------------------|------------------------------|---------------------------------|-----------|---------|--|--|
|                                      | Galvanized Finish                                         | Black Powder Coat over Galvanized Finish                   | Centr                        | Central Eye Hinge Advantages    |           |         |  |  |
| Hinge Set                            | 8312-S182                                                 | 8312-S18P                                                  |                              |                                 |           |         |  |  |
| <del>-</del>                         | Set Includes                                              |                                                            |                              | Opens both ways 100 degrees     |           |         |  |  |
| All fasteners are included           | one 18 inch double strap (8312-482 or 8312-48SP)          |                                                            |                              | Incredible amount of adjustment |           |         |  |  |
| with the hardware sets               | one adjustable bottom gate fitting (8250-002 or 8250-00P) |                                                            | Easy operation               |                                 |           |         |  |  |
|                                      | two 12" adjustable gate pin (8800-122 or 8800-12P)        |                                                            | Very strong                  |                                 |           |         |  |  |
|                                      | Central Latch Options                                     |                                                            | Dimensions (feet and inches) |                                 |           |         |  |  |
|                                      |                                                           |                                                            | Α                            | В                               | С         | D       |  |  |
| Quick Catch (shown above)            | 4100-3SS                                                  | 4100-3BSS                                                  | 1.5"                         | 5'                              | 4.5"      | 5'-6"   |  |  |
| Spring Latch                         | 8327-002                                                  | 8327-00P                                                   | 4"                           | 5'                              | 4.5"      | 5'-8.5" |  |  |
| Slide Bolt Latch (Flush / Jamb Mount | 5002-L122                                                 | 5002-L12SP                                                 | 1"                           | 5'                              | 4.5"      | 5'-5.5" |  |  |
|                                      |                                                           | Lumber Required                                            |                              |                                 |           |         |  |  |
| Posts                                | 2 of 8' x 6" x6" (usually dressed out                     | at 5.5" x 5.5")                                            |                              |                                 |           |         |  |  |
| Rails, Stiles(uprights) a            | and Diagonal Braces made from full                        | 1" thick by 5.5" wide lumber (commonly stocked decking n   | naterial or                  | rough cı                        | ut lumbei | .)      |  |  |
| we then cut down wha                 | t we needed to the 2.5" width dimens                      | ion for most of the gate and in the process removed any p  | refinished                   | , rounde                        | ed corner | S       |  |  |
| Top Rail(tapered)                    | 3 of 5' x 1" x 5.5"                                       |                                                            |                              |                                 |           |         |  |  |
| Rails                                | 1 of 10' x 1" x 5.5" (cut to 2.5" x 5')                   |                                                            |                              |                                 |           |         |  |  |
| Stiles                               | 3 of 4' x 1" x 5.5" (2 x 5" wide for the                  | e hinge side and 2 x 2.5" wide for the latch side)         |                              |                                 |           |         |  |  |
| Diagonals                            | 1 of 8' x 1" x 5.5" (cut to 2.5" x 4')                    |                                                            |                              |                                 |           |         |  |  |
| Filler Pieces                        | use off cuts from other pieces for all                    | I filler pieces                                            |                              |                                 |           |         |  |  |
|                                      |                                                           | Fasteners Required                                         |                              |                                 |           |         |  |  |
| FP-DoubleV- Fastener Pack for D      | Double V Gate Build (Includes 14 of 3                     | 3.5" and 15 of 2.5" carriage bolts with nuts and washers & | 40 of 1.75                   | " wood s                        | screws)   |         |  |  |
| Optional Hold Back - Use a 12"       | Cabin Hook (4270-122 or 4270-12SI                         | P) if you require a means of keeping the gate open         |                              |                                 |           |         |  |  |