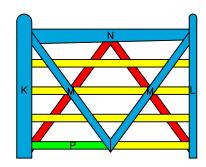

5' DOUBLE 'V' GATE

GATE DIMENSIONS

PROPERTY OF:

SNUG COTTAGE HARDWARE LLC MARYSVILLE MI. 48040 PRODUCT DESCRIPTION:

5' DOUBLE 'V' GATE

ALL DIMENSIONS ±0.125"

FIRST LAYER

SECOND LAYER

THIRD LAYER

BUILDING STEPS