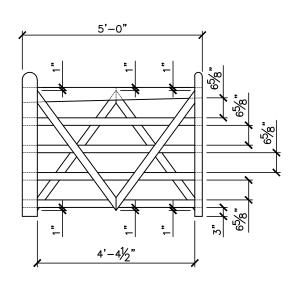

5' DOUBLE 'V' GATE

GATE DIMENSIONS

PROPERTY OF:

SNUG COTTAGE HARDWARE LLC MARYSVILLE MI. 48040 PRODUCT DESCRIPTION:

5' DOUBLE 'V' GATE

ALL DIMENSIONS ±0.125"

FIRST LAYER

SECOND LAYER