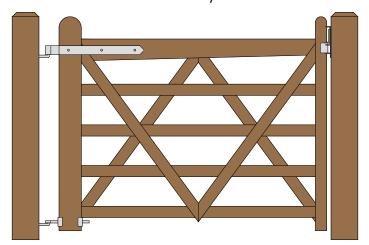

## **DOUBLE "V" RAIL GATE PLAN**Single Gate Configuration - Tapered Top Rail

(5 FOOT WIDE 48" HIGH GATES) CENTRAL EYE HINGES (Product Codes #8312) GATE HUNG BETWEEN POSTS

| Distance between latch post and gate | Α |
|--------------------------------------|---|
| Width of Gate                        | В |
| Distance between gate and hinge post | С |
| Total distance between posts         | D |

|                                      |                                                           | Hardware Required                                          |                              |                                 |           |         |  |  |
|--------------------------------------|-----------------------------------------------------------|------------------------------------------------------------|------------------------------|---------------------------------|-----------|---------|--|--|
|                                      | Galvanized Finish                                         | Black Powder Coat over Galvanized Finish                   | Centr                        | Central Eye Hinge Advantages    |           |         |  |  |
| Hinge Set                            | 8312-S182                                                 | 8312-S18P                                                  |                              |                                 |           |         |  |  |
| <del>-</del>                         | Set Includes                                              |                                                            |                              | Opens both ways 100 degrees     |           |         |  |  |
| All fasteners are included           | one 18 inch double strap (8312-482 or 8312-48SP)          |                                                            |                              | Incredible amount of adjustment |           |         |  |  |
| with the hardware sets               | one adjustable bottom gate fitting (8250-002 or 8250-00P) |                                                            | Easy operation               |                                 |           |         |  |  |
|                                      | two 12" adjustable gate pin (8800-122 or 8800-12P)        |                                                            | Very strong                  |                                 |           |         |  |  |
|                                      | Central Latch Options                                     |                                                            | Dimensions (feet and inches) |                                 |           |         |  |  |
|                                      |                                                           |                                                            | Α                            | В                               | С         | D       |  |  |
| Quick Catch (shown above)            | 4100-3SS                                                  | 4100-3BSS                                                  | 1.5"                         | 5'                              | 4.5"      | 5'-6"   |  |  |
| Spring Latch                         | 8327-002                                                  | 8327-00P                                                   | 4"                           | 5'                              | 4.5"      | 5'-8.5" |  |  |
| Slide Bolt Latch (Flush / Jamb Mount | 5002-L122                                                 | 5002-L12SP                                                 | 1"                           | 5'                              | 4.5"      | 5'-5.5" |  |  |
|                                      |                                                           | Lumber Required                                            |                              |                                 |           |         |  |  |
| Posts                                | 2 of 8' x 6" x6" (usually dressed out                     | at 5.5" x 5.5")                                            |                              |                                 |           |         |  |  |
| Rails, Stiles(uprights) a            | and Diagonal Braces made from full                        | 1" thick by 5.5" wide lumber (commonly stocked decking n   | naterial or                  | rough cı                        | ut lumbei | .)      |  |  |
| we then cut down wha                 | t we needed to the 2.5" width dimens                      | ion for most of the gate and in the process removed any p  | refinished                   | , rounde                        | ed corner | S       |  |  |
| Top Rail(tapered)                    | 3 of 5' x 1" x 5.5"                                       |                                                            |                              |                                 |           |         |  |  |
| Rails                                | 1 of 10' x 1" x 5.5" (cut to 2.5" x 5')                   |                                                            |                              |                                 |           |         |  |  |
| Stiles                               | 3 of 4' x 1" x 5.5" (2 x 5" wide for the                  | e hinge side and 2 x 2.5" wide for the latch side)         |                              |                                 |           |         |  |  |
| Diagonals                            | 1 of 8' x 1" x 5.5" (cut to 2.5" x 4')                    |                                                            |                              |                                 |           |         |  |  |
| Filler Pieces                        | use off cuts from other pieces for all                    | I filler pieces                                            |                              |                                 |           |         |  |  |
|                                      |                                                           | Fasteners Required                                         |                              |                                 |           |         |  |  |
| FP-DoubleV- Fastener Pack for D      | Double V Gate Build (Includes 14 of 3                     | 3.5" and 15 of 2.5" carriage bolts with nuts and washers & | 40 of 1.75                   | " wood s                        | screws)   |         |  |  |
| Optional Hold Back - Use a 12"       | Cabin Hook (4270-122 or 4270-12SI                         | P) if you require a means of keeping the gate open         |                              |                                 |           |         |  |  |