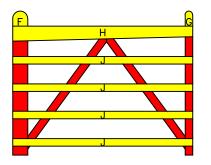

| than thickness of gate post (preferred) or 10 of 3/8" lag | bolts (min                      | imum of                           | 4" long)               |            |  |  |
|                                                                                                |                                                                            | 2SP) if you require a means of keeping the gate open      |                                 |                                   |                        |            |  |  |

**SNUG COTTAGE HARDWARE** 

Download includes this materials list, component cutting and layout sheet, tips on installing gate posts, and detailed instructions. For a complete listing of our free gate plans and gate layouts visit hooverfence.com.







FIRST LAYER





THIRD LAYER

BUILDING STEPS