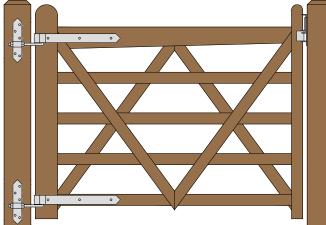

## **DOUBLE "V" RAIL GATE PLAN** Single Gate Configuration - Tapered Top Rail

(5 FOOT WIDE 48" HIGH GATES) REAR EYE HINGES (Product Codes #8324) GATE HUNG BETWEEN POSTS

| Distance between latch post and gate | А |
|--------------------------------------|---|
| Width of Gate                        | В |
| Distance between gate and hinge post | С |
| Total distance between posts         | D |