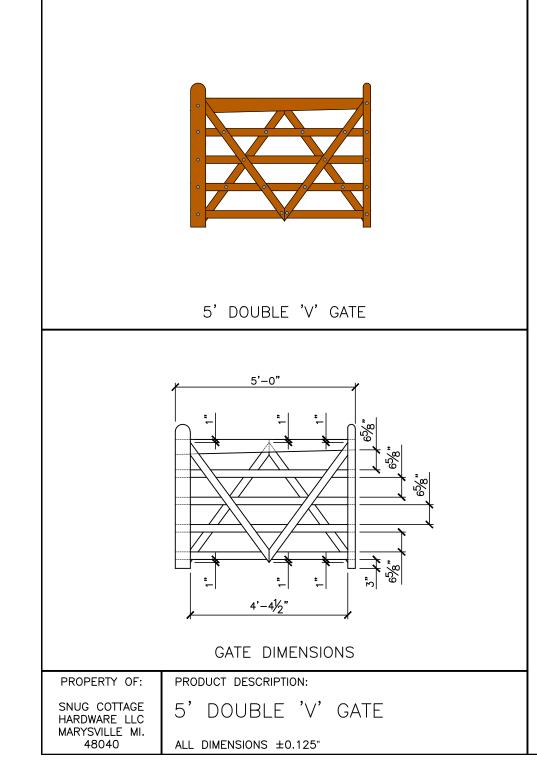

## **DOUBLE "V" RAIL GATE PLAN** Single Gate Configuration - Tapered Top Rail

(5 FOOT WIDE 48" HIGH GATES) REAR EYE HINGES (Product Codes #8324) GATE HUNG BETWEEN POSTS

| Distance between latch post and gate | А |
|--------------------------------------|---|
| Width of Gate                        | В |
| Distance between gate and hinge post | С |
| Total distance between posts         | D |

|                                                                                                |                                                                            | Hardware Required                                         |                                 |                                   |                        |            |  |  |
|------------------------------------------------------------------------------------------------|----------------------------------------------------------------------------|-----------------------------------------------------------|---------------------------------|-----------------------------------|------------------------|------------|--|--|
|                                                                                                | Galvanized Finish                                                          | Black Powder Coat over Galvanized Finish                  | Rea                             | Rear Eye Hinge Advantages         |                        |            |  |  |
| Hinge Set                                                                                      | 8324-S182                                                                  | 8324-S18P                                                 | Opens 180 degrees               |                                   |                        |            |  |  |
| Fasteners included with double strap<br>hinges - Mounting plate fasteners sold<br>seperately** | Hinge Set Includes                                                         |                                                           | Incredible amount of adjustment |                                   |                        |            |  |  |
|                                                                                                | two 18 inch double strap (8324-182 or 8324-18SP)                           |                                                           | Easy operation & very strong    |                                   |                        |            |  |  |
|                                                                                                | two mounting plate with 8" adjustable threaded pins (8256-342 or 8256-34P) |                                                           |                                 | Minimal space between gate and po |                        |            |  |  |
| Fasteners included with latches                                                                | Latch Options                                                              |                                                           | Dimensions (feet and inches)    |                                   |                        |            |  |  |
|                                                                                                |                                                                            |                                                           | Α                               | В                                 | С                      | D          |  |  |
| Quick Catch (shown above)                                                                      | 4100-3SS                                                                   | 4100-3BSS                                                 | 1.5"                            | 5'                                | 1"                     | 5' 2.5"    |  |  |
| Spring Latch                                                                                   | 8327-002                                                                   | 8327-00P                                                  | 4"                              | 5'                                | 1"                     | 5' 5"      |  |  |
| Slide Bolt Latch (Flush/Jamb Mount)                                                            | 5002-L122                                                                  | 5002-L12SP                                                | 1"                              | 5'                                | 1"                     | 5' 2"      |  |  |
|                                                                                                |                                                                            | Lumber Required                                           |                                 | -                                 | -                      |            |  |  |
| Posts                                                                                          | 2 of 8' x 6" x 6" (usually dressed out a                                   | at 5.5" x 5.5")                                           |                                 |                                   |                        |            |  |  |
| Rails, Stiles (uprights) and Diago                                                             | onal Braces made from full 1" thick by 5                                   | 5.5" wide lumber (commonly stocked decking material of    | or rough cu                     | ıt lumbeı                         | <sup>r</sup> ). We the | en cut dow |  |  |
| what we ne                                                                                     | ed to the 2.5" width dimension for most                                    | t of the gate and in the process remove any prefinished   | , rounded                       | corners.                          |                        |            |  |  |
| Top Rail (tapered)                                                                             | 3 of 5' x 1" x 5.5"                                                        |                                                           |                                 |                                   |                        |            |  |  |
| Rails                                                                                          | 1 of 10' x 1" x 5.5" (cut to 2.5" x 4')                                    |                                                           |                                 |                                   |                        |            |  |  |
| Stiles                                                                                         | 3 of 4' x 1" x 5.5" (2 x 5" for hinge side and 2 x 2.5" for latch side)    |                                                           |                                 |                                   |                        |            |  |  |
| Diagonals                                                                                      | 1 of 8' x 1" x 5.5" (cut to 2.5" x 4')                                     |                                                           |                                 |                                   |                        |            |  |  |
| Filler Blocks                                                                                  | use off cuts from other pieces for all fil                                 | ller pieces                                               |                                 |                                   |                        |            |  |  |
|                                                                                                |                                                                            | Fasteners Required                                        |                                 |                                   |                        |            |  |  |
|                                                                                                |                                                                            | " and 15 of 2.5" carriage bolts with nuts and washers &   |                                 |                                   |                        |            |  |  |
| **Mounting Plate Fasteners - 10 c                                                              | of 3/8" carriage bolts that are 1" longer                                  | than thickness of gate post (preferred) or 10 of 3/8" lag | bolts (min                      | imum of                           | 4" long)               |            |  |  |
|                                                                                                |                                                                            | 2SP) if you require a means of keeping the gate open      |                                 |                                   |                        |            |  |  |