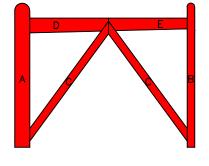

## **DOUBLE "V" RAIL GATE PLAN** Single Gate Configuration - Tapered Top Rail

(5 FOOT WIDE 48" HIGH GATES) REAR EYE HINGES (Product Codes #8324) GATE HUNG BETWEEN POSTS

| Distance between latch post and gate | А |
|--------------------------------------|---|
| Width of Gate                        | В |
| Distance between gate and hinge post | С |
| Total distance between posts         | D |

FIRST LAYER

THIRD LAYER

BUILDING STEPS