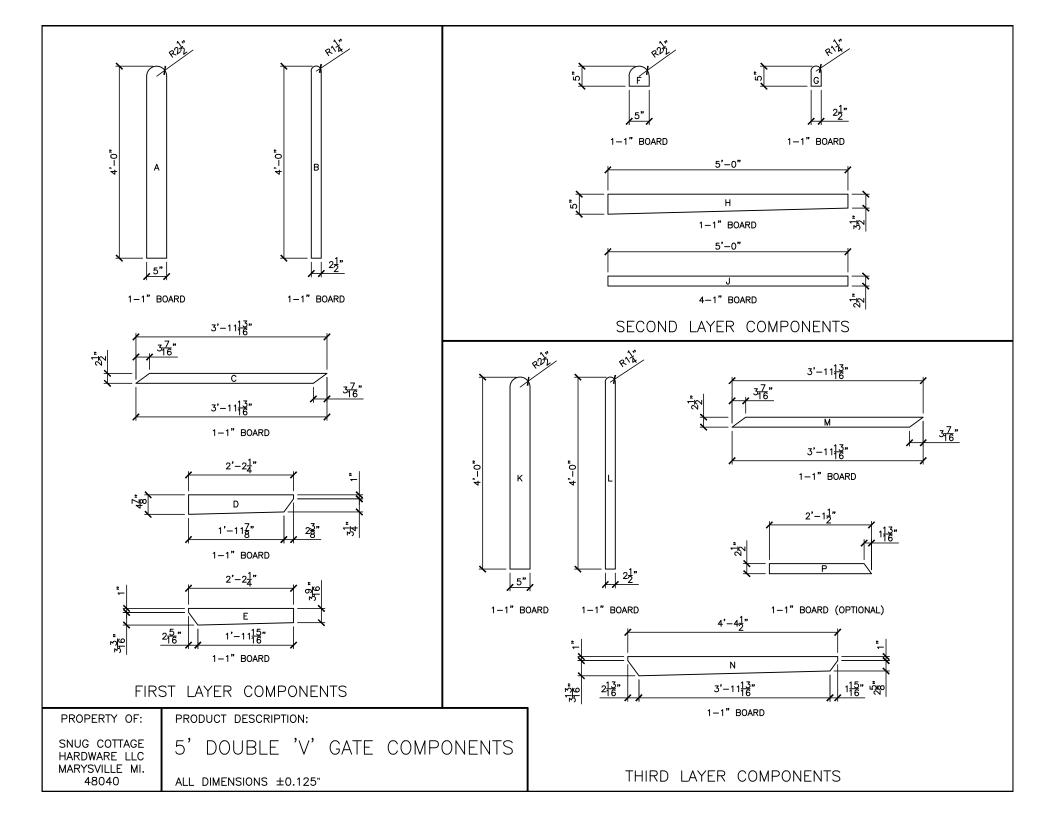

|                                                                                                |                                                                            | Hardware Required                                         |                                 |                                   |                        |            |  |  |
|------------------------------------------------------------------------------------------------|----------------------------------------------------------------------------|-----------------------------------------------------------|---------------------------------|-----------------------------------|------------------------|------------|--|--|
|                                                                                                | Galvanized Finish                                                          | Black Powder Coat over Galvanized Finish                  | Rea                             | Rear Eye Hinge Advantages         |                        |            |  |  |
| Hinge Set                                                                                      | 8324-S182                                                                  | 8324-S18P                                                 | Opens 180 degrees               |                                   |                        |            |  |  |
| Fasteners included with double strap<br>hinges - Mounting plate fasteners sold<br>seperately** | Hinge Set Includes                                                         |                                                           | Incredible amount of adjustment |                                   |                        |            |  |  |
|                                                                                                | two 18 inch double strap (8324-182 or 8324-18SP)                           |                                                           | Easy operation & very strong    |                                   |                        |            |  |  |
|                                                                                                | two mounting plate with 8" adjustable threaded pins (8256-342 or 8256-34P) |                                                           |                                 | Minimal space between gate and po |                        |            |  |  |
| Fasteners included with latches                                                                | Latch Options                                                              |                                                           | Dimensions (feet and inches)    |                                   |                        |            |  |  |
|                                                                                                |                                                                            |                                                           | Α                               | В                                 | С                      | D          |  |  |
| Quick Catch (shown above)                                                                      | 4100-3SS                                                                   | 4100-3BSS                                                 | 1.5"                            | 5'                                | 1"                     | 5' 2.5"    |  |  |
| Spring Latch                                                                                   | 8327-002                                                                   | 8327-00P                                                  | 4"                              | 5'                                | 1"                     | 5' 5"      |  |  |
| Slide Bolt Latch (Flush/Jamb Mount)                                                            | 5002-L122                                                                  | 5002-L12SP                                                | 1"                              | 5'                                | 1"                     | 5' 2"      |  |  |
|                                                                                                |                                                                            | Lumber Required                                           |                                 | -                                 | -                      |            |  |  |
| Posts                                                                                          | 2 of 8' x 6" x 6" (usually dressed out a                                   | at 5.5" x 5.5")                                           |                                 |                                   |                        |            |  |  |
| Rails, Stiles (uprights) and Diago                                                             | onal Braces made from full 1" thick by 5                                   | 5.5" wide lumber (commonly stocked decking material of    | or rough cu                     | ıt lumbeı                         | <sup>r</sup> ). We the | en cut dow |  |  |
| what we ne                                                                                     | ed to the 2.5" width dimension for most                                    | t of the gate and in the process remove any prefinished   | , rounded                       | corners.                          |                        |            |  |  |
| Top Rail (tapered)                                                                             | 3 of 5' x 1" x 5.5"                                                        |                                                           |                                 |                                   |                        |            |  |  |
| Rails                                                                                          | 1 of 10' x 1" x 5.5" (cut to 2.5" x 4')                                    |                                                           |                                 |                                   |                        |            |  |  |
| Stiles                                                                                         | 3 of 4' x 1" x 5.5" (2 x 5" for hinge side and 2 x 2.5" for latch side)    |                                                           |                                 |                                   |                        |            |  |  |
| Diagonals                                                                                      | 1 of 8' x 1" x 5.5" (cut to 2.5" x 4')                                     |                                                           |                                 |                                   |                        |            |  |  |
| Filler Blocks                                                                                  | use off cuts from other pieces for all fil                                 | ller pieces                                               |                                 |                                   |                        |            |  |  |
|                                                                                                |                                                                            | Fasteners Required                                        |                                 |                                   |                        |            |  |  |
|                                                                                                |                                                                            | " and 15 of 2.5" carriage bolts with nuts and washers &   |                                 |                                   |                        |            |  |  |
| **Mounting Plate Fasteners - 10 c                                                              | of 3/8" carriage bolts that are 1" longer                                  | than thickness of gate post (preferred) or 10 of 3/8" lag | bolts (min                      | imum of                           | 4" long)               |            |  |  |
|                                                                                                |                                                                            | 2SP) if you require a means of keeping the gate open      |                                 |                                   |                        |            |  |  |

FIRST LAYER

THIRD LAYER

BUILDING STEPS