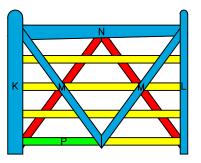

## **DOUBLE "V" RAIL GATE PLAN** Single Gate Configuration - Tapered Top Rail

(5 FOOT WIDE 48" HIGH GATES) REAR EYE HINGES (Product Codes #8324) GATE HUNG BETWEEN POSTS

| Distance between latch post and gate | А |
|--------------------------------------|---|
| Width of Gate                        | В |
| Distance between gate and hinge post | С |
| Total distance between posts         | D |

|                                                                                                |                                                                            | Hardware Required                                         |                                 |                                   |                        |            |  |  |
|------------------------------------------------------------------------------------------------|----------------------------------------------------------------------------|-----------------------------------------------------------|---------------------------------|-----------------------------------|------------------------|------------|--|--|
|                                                                                                | Galvanized Finish                                                          | Black Powder Coat over Galvanized Finish                  | Rea                             | Rear Eye Hinge Advantages         |                        |            |  |  |
| Hinge Set                                                                                      | 8324-S182                                                                  | 8324-S18P                                                 | Opens 180 degrees               |                                   |                        |            |  |  |
| Fasteners included with double strap<br>hinges - Mounting plate fasteners sold<br>seperately** | Hinge Set Includes                                                         |                                                           | Incredible amount of adjustment |                                   |                        |            |  |  |
|                                                                                                | two 18 inch double strap (8324-182 or 8324-18SP)                           |                                                           | Easy operation & very strong    |                                   |                        |            |  |  |
|                                                                                                | two mounting plate with 8" adjustable threaded pins (8256-342 or 8256-34P) |                                                           |                                 | Minimal space between gate and po |                        |            |  |  |
| Fasteners included with latches                                                                | Latch Options                                                              |                                                           | Dimensions (feet and inches)    |                                   |                        |            |  |  |
|                                                                                                |                                                                            |                                                           | Α                               | В                                 | С                      | D          |  |  |
| Quick Catch (shown above)                                                                      | 4100-3SS                                                                   | 4100-3BSS                                                 | 1.5"                            | 5'                                | 1"                     | 5' 2.5"    |  |  |
| Spring Latch                                                                                   | 8327-002                                                                   | 8327-00P                                                  | 4"                              | 5'                                | 1"                     | 5' 5"      |  |  |
| Slide Bolt Latch (Flush/Jamb Mount)                                                            | 5002-L122                                                                  | 5002-L12SP                                                | 1"                              | 5'                                | 1"                     | 5' 2"      |  |  |
|                                                                                                |                                                                            | Lumber Required                                           |                                 | -                                 | -                      |            |  |  |
| Posts                                                                                          | 2 of 8' x 6" x 6" (usually dressed out a                                   | at 5.5" x 5.5")                                           |                                 |                                   |                        |            |  |  |
| Rails, Stiles (uprights) and Diago                                                             | onal Braces made from full 1" thick by 5                                   | 5.5" wide lumber (commonly stocked decking material of    | or rough cu                     | ıt lumbeı                         | <sup>r</sup> ). We the | en cut dow |  |  |
| what we ne                                                                                     | ed to the 2.5" width dimension for most                                    | t of the gate and in the process remove any prefinished   | , rounded                       | corners.                          |                        |            |  |  |
| Top Rail (tapered)                                                                             | 3 of 5' x 1" x 5.5"                                                        |                                                           |                                 |                                   |                        |            |  |  |
| Rails                                                                                          | 1 of 10' x 1" x 5.5" (cut to 2.5" x 4')                                    |                                                           |                                 |                                   |                        |            |  |  |
| Stiles                                                                                         | 3 of 4' x 1" x 5.5" (2 x 5" for hinge side and 2 x 2.5" for latch side)    |                                                           |                                 |                                   |                        |            |  |  |
| Diagonals                                                                                      | 1 of 8' x 1" x 5.5" (cut to 2.5" x 4')                                     |                                                           |                                 |                                   |                        |            |  |  |
| Filler Blocks                                                                                  | use off cuts from other pieces for all fil                                 | ller pieces                                               |                                 |                                   |                        |            |  |  |
|                                                                                                |                                                                            | Fasteners Required                                        |                                 |                                   |                        |            |  |  |
|                                                                                                |                                                                            | " and 15 of 2.5" carriage bolts with nuts and washers &   |                                 |                                   |                        |            |  |  |
| **Mounting Plate Fasteners - 10 c                                                              | of 3/8" carriage bolts that are 1" longer                                  | than thickness of gate post (preferred) or 10 of 3/8" lag | bolts (min                      | imum of                           | 4" long)               |            |  |  |
|                                                                                                |                                                                            | 2SP) if you require a means of keeping the gate open      |                                 |                                   |                        |            |  |  |