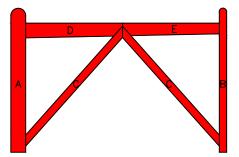

## DOUBLE "V" RAIL GATE PLAN Double Gate Configuration - Tapered Top Rail

(6' & 6' WIDE 48" HIGH GATES) CENTRAL EYE HINGES (Product Codes #8312) GATE HUNG BETWEEN POSTS

| Distance between gate and hinge post | Α |
|--------------------------------------|---|
| Width of Left Gate                   | В |
| Distance between gates               | С |
| Width of Right Gate                  | D |
| Distance between gate and hinge post | Е |
| Total distance between posts         | F |