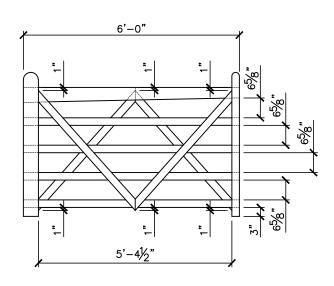

6' DOUBLE 'V' GATE

GATE DIMENSIONS

PROPERTY OF:

SNUG COTTAGE HARDWARE LLC MARYSVILLE MI. 48040 PRODUCT DESCRIPTION:

6' DOUBLE 'V' GATE

ALL DIMENSIONS ±0.125"

FIRST LAYER

SECOND LAYER