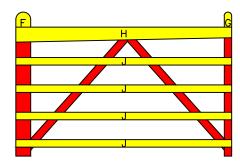

## DOUBLE "V" RAIL GATE PLAN Double Gate Configuration - Tapered Top Rail

(6' & 6' WIDE 48" HIGH GATES) CENTRAL EYE HINGES (Product Codes #8312) GATE HUNG BETWEEN POSTS

| Distance between gate and hinge post | Α |
|--------------------------------------|---|
| Width of Left Gate                   | В |
| Distance between gates               | С |
| Width of Right Gate                  | D |
| Distance between gate and hinge post | Е |
| Total distance between posts         | F |

6' DOUBLE 'V' GATE

GATE DIMENSIONS

PROPERTY OF:

SNUG COTTAGE HARDWARE LLC MARYSVILLE MI. 48040 PRODUCT DESCRIPTION:

6' DOUBLE 'V' GATE

ALL DIMENSIONS ±0.125"

FIRST LAYER

SECOND LAYER