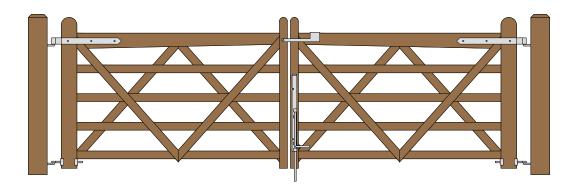

## DOUBLE "V" RAIL GATE PLAN Double Gate Configuration - Tapered Top Rail

(6' & 6' WIDE 48" HIGH GATES) CENTRAL EYE HINGES (Product Codes #8312) GATE HUNG BETWEEN POSTS

| Distance between gate and hinge post | Α |
|--------------------------------------|---|
| Width of Left Gate                   | В |
| Distance between gates               | С |
| Width of Right Gate                  | D |
| Distance between gate and hinge post | Е |
| Total distance between posts         | F |