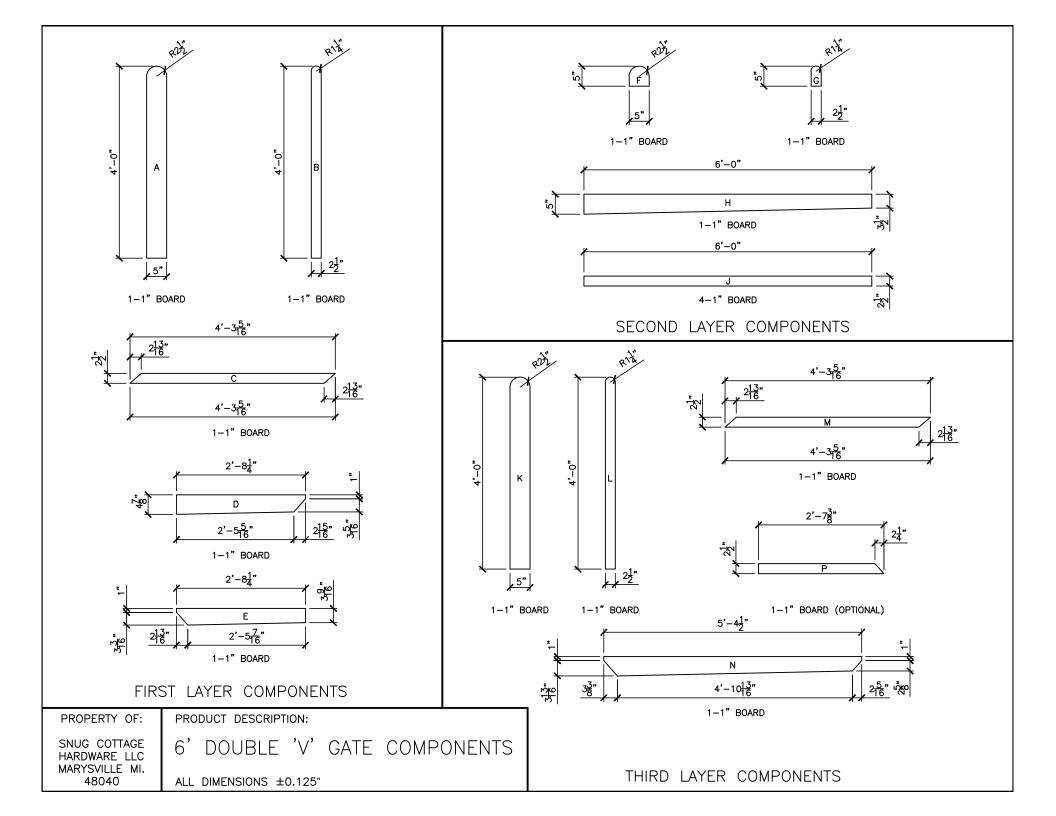

6' DOUBLE 'V' GATE

GATE DIMENSIONS

PROPERTY OF:

SNUG COTTAGE HARDWARE LLC MARYSVILLE MI. 48040 PRODUCT DESCRIPTION:

6' DOUBLE 'V' GATE

ALL DIMENSIONS ±0.125"

FIRST LAYER

SECOND LAYER

THIRD LAYER

BUILDING STEPS