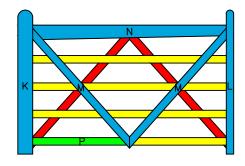

6' DOUBLE 'V' GATE

GATE DIMENSIONS

PROPERTY OF:

SNUG COTTAGE HARDWARE LLC MARYSVILLE MI. 48040 PRODUCT DESCRIPTION:

6' DOUBLE 'V' GATE

ALL DIMENSIONS ±0.125"

FIRST LAYER

SECOND LAYER

THIRD LAYER

BUILDING STEPS