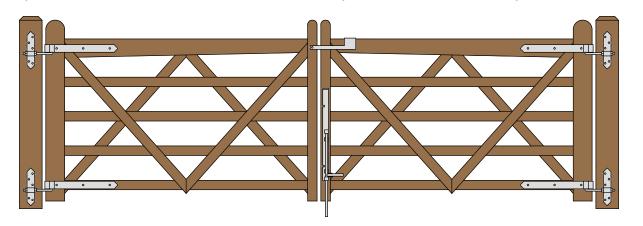

## **DOUBLE "V" RAIL GATE PLAN**Double Gate Configuration - Tapered Top Rail

(6' & 6' FOOT WIDE 48" HIGH GATES) REAR EYE HINGES (Product Codes #8324) GATE HUNG BETWEEN POSTS

| Distance between gate and hinge post | Α |
|--------------------------------------|---|
| Width of Left Gate                   | В |
| Distance between gates               | С |
| Width of Right Gate                  | D |
| Distance between gate and hinge post | E |
| Total distance between posts         | F |

|                                                             |                                                                                     | Hardware Required                                             |                              |                                 |         |        |        |        |  |
|-------------------------------------------------------------|-------------------------------------------------------------------------------------|---------------------------------------------------------------|------------------------------|---------------------------------|---------|--------|--------|--------|--|
|                                                             | Galvanized Finish                                                                   | Black Powder Coat over Galvanized Finish                      | R                            | Rear Eye Hinge Advantages       |         |        |        | ages   |  |
| Hinge Sets                                                  | 2 of 8324-S182                                                                      | 2 of 8324-S18P                                                |                              | Opens 180 degrees               |         |        |        |        |  |
| Fasteners included with double strap                        | Two Sets Includes                                                                   |                                                               |                              | Incredible amount of adjustment |         |        |        |        |  |
| hinges - Mounting plate fasteners sold                      | four 18" double strap (8324-182 or 8324-18SP)                                       |                                                               |                              | Easy operation & Very Strong    |         |        |        |        |  |
| seperately**                                                | four mounting plate with 8" adjustable threaded pins(8256-342 or 8256-34P)          |                                                               |                              | Minimal distance between        |         |        |        |        |  |
| Cane Bolt (Vertical)                                        | 1 or 2 of 5000-242*                                                                 | 1 or 2 of 5000-24SP*                                          |                              | gate and post                   |         |        |        |        |  |
| Fasteners included with latches                             | Cantral Latah Ontions                                                               |                                                               | Dimensions (feet and inches) |                                 |         |        |        |        |  |
|                                                             |                                                                                     | Central Latch Options                                         |                              | В                               | С       | D      | Ε      | F      |  |
| Throw Over Gate Loop                                        | 4200-032                                                                            | 4200-03SP                                                     | 1"                           | 6'                              | 1"      | 6'     | 1"     | 12' 3" |  |
| Slide Bolt Latch (Flush/ Jamb Mount                         | 5002-L122                                                                           | 5002-L12SP                                                    | 1"                           | 6'                              | 1"      | 6'     | 1"     | 12' 3" |  |
| Lumber Required                                             |                                                                                     |                                                               |                              |                                 |         |        |        |        |  |
| Posts 2 of 8' x 6" x6" (usually dressed out at 5.5" x 5.5") |                                                                                     |                                                               |                              |                                 |         |        |        |        |  |
| Rails, Stiles (uprig                                        | ghts) and Diagonals made from full 1" t                                             | hick by 5.5" wide lumber (commonly stocked decking mater      | ial or r                     | ough c                          | ut lun  | nber)  |        |        |  |
| Top Rails (tapered)                                         | 3 of 12' x 1" x 5.5" (cut to 5.5" x 6')                                             |                                                               |                              |                                 |         |        |        |        |  |
| Rails                                                       | 2 of 12' x 1" x 5.5" (cut to 2.5" x 6')                                             |                                                               |                              |                                 |         |        |        |        |  |
| Stiles                                                      | 3 of 8' x 1" x 5.5" (4 x 5" x 4' for hinge sides and 4 x 2.5" x 4' for latch sides) |                                                               |                              |                                 |         |        |        |        |  |
| Diagonals                                                   | 2 of 10' x 1" x 5.5" (cut to 2.5" x 5')                                             |                                                               |                              |                                 |         |        |        |        |  |
| Filler blocks for bottom hinge                              | use off cuts from other pieces for all filler blocks                                |                                                               |                              |                                 |         |        |        |        |  |
|                                                             |                                                                                     | Fasteners Required                                            |                              |                                 |         |        |        |        |  |
| 2 of FP-DoubleV Fastener Pack                               | for Double V Gate Build (One pack inc                                               | ludes: 14 of 3.5" & 15 of 2.5" carriage bolts with washers an | d nuts                       | & 40 c                          | of 1.75 | 5" woo | d scre | ews)   |  |
|                                                             |                                                                                     | than thickness of gate post (preferred) or 20 of 3/8" lag bol |                              |                                 |         | ong)   |        |        |  |
| *One 24" Cane Bolt (5000-242 o                              | r 5000-24SP) is required for central sta                                            | ability. Two are needed if you require a means of keeping t   | ne gate                      | es ope                          | n.      |        |        |        |  |