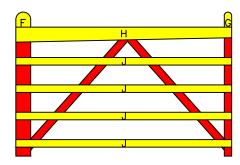

## **DOUBLE "V" RAIL GATE PLAN**Double Gate Configuration - Tapered Top Rail

(6' & 6' FOOT WIDE 48" HIGH GATES) REAR EYE HINGES (Product Codes #8324) GATE HUNG BETWEEN POSTS

| Distance between gate and hinge post | Α |
|--------------------------------------|---|
| Width of Left Gate                   | В |
| Distance between gates               | С |
| Width of Right Gate                  | D |
| Distance between gate and hinge post | E |
| Total distance between posts         | F |

6' DOUBLE 'V' GATE

GATE DIMENSIONS

PROPERTY OF:

SNUG COTTAGE HARDWARE LLC MARYSVILLE MI. 48040 PRODUCT DESCRIPTION:

6' DOUBLE 'V' GATE

ALL DIMENSIONS ±0.125"

FIRST LAYER

SECOND LAYER