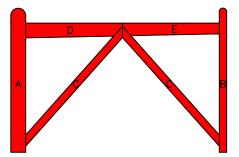

## **DOUBLE "V" RAIL GATE PLAN**Double Gate Configuration - Tapered Top Rail

(6' & 6' FOOT WIDE 48" HIGH GATES) REAR EYE HINGES (Product Codes #8324) GATE HUNG BETWEEN POSTS

| Distance between gate and hinge post | Α |
|--------------------------------------|---|
| Width of Left Gate                   | В |
| Distance between gates               | С |
| Width of Right Gate                  | D |
| Distance between gate and hinge post | E |
| Total distance between posts         | F |

|                                                             |                                                                                     | Hardware Required                                             |                              |                                 |         |        |        |        |  |
|-------------------------------------------------------------|-------------------------------------------------------------------------------------|---------------------------------------------------------------|------------------------------|---------------------------------|---------|--------|--------|--------|--|
|                                                             | Galvanized Finish                                                                   | Black Powder Coat over Galvanized Finish                      | R                            | Rear Eye Hinge Advantages       |         |        |        | ages   |  |
| Hinge Sets                                                  | 2 of 8324-S182                                                                      | 2 of 8324-S18P                                                |                              | Opens 180 degrees               |         |        |        |        |  |
| Fasteners included with double strap                        | Two Sets Includes                                                                   |                                                               |                              | Incredible amount of adjustment |         |        |        |        |  |
| hinges - Mounting plate fasteners sold                      | four 18" double strap (8324-182 or 8324-18SP)                                       |                                                               |                              | Easy operation & Very Strong    |         |        |        |        |  |
| seperately**                                                | four mounting plate with 8" adjustable threaded pins(8256-342 or 8256-34P)          |                                                               |                              | Minimal distance between        |         |        |        |        |  |
| Cane Bolt (Vertical)                                        | 1 or 2 of 5000-242*                                                                 | 1 or 2 of 5000-24SP*                                          |                              | gate and post                   |         |        |        |        |  |
| Fasteners included with latches                             | Cantral Latah Ontions                                                               |                                                               | Dimensions (feet and inches) |                                 |         |        |        |        |  |
|                                                             |                                                                                     | Central Latch Options                                         |                              | В                               | С       | D      | Ε      | F      |  |
| Throw Over Gate Loop                                        | 4200-032                                                                            | 4200-03SP                                                     | 1"                           | 6'                              | 1"      | 6'     | 1"     | 12' 3" |  |
| Slide Bolt Latch (Flush/ Jamb Mount                         | 5002-L122                                                                           | 5002-L12SP                                                    | 1"                           | 6'                              | 1"      | 6'     | 1"     | 12' 3" |  |
| Lumber Required                                             |                                                                                     |                                                               |                              |                                 |         |        |        |        |  |
| Posts 2 of 8' x 6" x6" (usually dressed out at 5.5" x 5.5") |                                                                                     |                                                               |                              |                                 |         |        |        |        |  |
| Rails, Stiles (uprig                                        | ghts) and Diagonals made from full 1" t                                             | hick by 5.5" wide lumber (commonly stocked decking mater      | ial or r                     | ough c                          | ut lun  | nber)  |        |        |  |
| Top Rails (tapered)                                         | 3 of 12' x 1" x 5.5" (cut to 5.5" x 6')                                             |                                                               |                              |                                 |         |        |        |        |  |
| Rails                                                       | 2 of 12' x 1" x 5.5" (cut to 2.5" x 6')                                             |                                                               |                              |                                 |         |        |        |        |  |
| Stiles                                                      | 3 of 8' x 1" x 5.5" (4 x 5" x 4' for hinge sides and 4 x 2.5" x 4' for latch sides) |                                                               |                              |                                 |         |        |        |        |  |
| Diagonals                                                   | 2 of 10' x 1" x 5.5" (cut to 2.5" x 5')                                             |                                                               |                              |                                 |         |        |        |        |  |
| Filler blocks for bottom hinge                              | use off cuts from other pieces for all filler blocks                                |                                                               |                              |                                 |         |        |        |        |  |
|                                                             |                                                                                     | Fasteners Required                                            |                              |                                 |         |        |        |        |  |
| 2 of FP-DoubleV Fastener Pack                               | for Double V Gate Build (One pack inc                                               | ludes: 14 of 3.5" & 15 of 2.5" carriage bolts with washers an | d nuts                       | & 40 c                          | of 1.75 | 5" woo | d scre | ews)   |  |
|                                                             |                                                                                     | than thickness of gate post (preferred) or 20 of 3/8" lag bol |                              |                                 |         | ong)   |        |        |  |
| *One 24" Cane Bolt (5000-242 o                              | r 5000-24SP) is required for central sta                                            | ability. Two are needed if you require a means of keeping t   | ne gate                      | es ope                          | n.      |        |        |        |  |