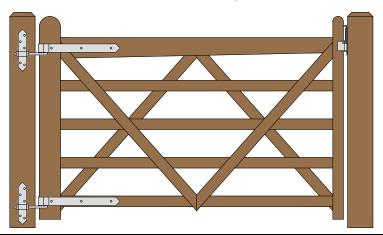

## **DOUBLE "V" RAIL GATE PLAN**Single Gate Configuration - Tapered Top Rail

(6 FOOT WIDE 48" HIGH GATES) REAR EYE HINGES (Product Codes #8324) GATE HUNG BETWEEN POSTS

| Distance between latch post and gate | Α |
|--------------------------------------|---|
| Width of Gate                        | В |
| Distance between gate and hinge post | С |
| Total distance between posts         | D |