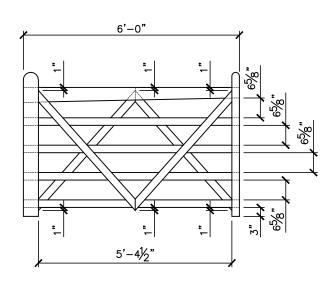

|                                      |                                                                            | Hardware Required                                            |                                     |                           |           |             |  |  |
|--------------------------------------|----------------------------------------------------------------------------|--------------------------------------------------------------|-------------------------------------|---------------------------|-----------|-------------|--|--|
|                                      | Galvanized Finish                                                          | Black Powder Coat over Galvanized Finish                     | Rea                                 | Rear Eye Hinge Advantages |           |             |  |  |
| Hinge Set                            | 8324-S182                                                                  | 8324-S18P                                                    |                                     | Opens 180 degrees         |           |             |  |  |
|                                      | Hinge Set Includes                                                         |                                                              | Incredible amount of adjustment     |                           |           |             |  |  |
|                                      | two 18 inch double strap (8324-182 or 8324-18SP)                           |                                                              | Easy operation & very strong        |                           |           |             |  |  |
|                                      | two mounting plate with 8" adjustable threaded pins (8256-342 or 8256-34P) |                                                              | Minimal space between gate and post |                           |           |             |  |  |
| Fasteners included with latches      | Latch Options                                                              |                                                              | Dimensions (feet and inches)        |                           |           |             |  |  |
|                                      |                                                                            |                                                              | Α                                   | В                         | C         | D           |  |  |
| Quick Catch (shown above)            | 4100-3SS                                                                   | 4100-3BSS                                                    | 1.5"                                | 6'                        | 1"        | 6' 2.5"     |  |  |
| Spring Latch                         | 8327-002                                                                   | 8327-00P                                                     | 4"                                  | 6'                        | 1"        | 6' 5"       |  |  |
| Slide Bolt Latch (Flush/ Jamb Mount) | 5002-L122                                                                  | 5002-L12SP                                                   | 1"                                  | 6'                        | 1"        | 6' 2"       |  |  |
|                                      |                                                                            | Lumber Required                                              | •                                   | •                         | •         |             |  |  |
| Posts                                | 2 of 8' x 6" x 6" (usually dressed ou                                      | ıt at 5.5" x 5.5")                                           |                                     |                           |           |             |  |  |
| Rails, Stiles (uprights) and Diago   | onal Braces made from full 1" thick b                                      | by 5.5" wide lumber (commonly stocked decking material       | or rough cu                         | ıt lumbeı                 | r). We th | en cut down |  |  |
| what we ne                           | ed to the 2.5" width dimension for me                                      | ost of the gate and in the process remove any prefinished    | d, rounded                          | corners.                  |           |             |  |  |
| Top Rail (tapered)                   | 3 of 6' x 1" x 5.5"                                                        |                                                              |                                     |                           |           |             |  |  |
| Rails                                | 1 of 12' x 1" x 5.5" (cut to 2.5" x 6')                                    |                                                              |                                     |                           |           |             |  |  |
| Stiles                               | 3 of 4' x 1" x 5.5" (2 x 5" for hinge side and 2 x 2.5" for latch side)    |                                                              |                                     |                           |           |             |  |  |
| Diagonals                            | 1 of 10' x 1" x 5.5" (cut to 2.5" x 5')                                    |                                                              |                                     |                           |           |             |  |  |
| Filler Blocks                        | use off cuts from other pieces for al                                      | I filler pieces                                              |                                     |                           |           |             |  |  |
|                                      |                                                                            | Fasteners Required                                           |                                     |                           |           |             |  |  |
| FP-DoubleV- Fastener Pack for D      | Double V Gate Build (Includes 14 of 3                                      | 3.5" and 15 of 2.5" carriage bolts with nuts and washers 8   | & 40 of 1.75                        | " wood s                  | screws)   |             |  |  |
| **Mounting Plate Fasteners - 10 c    | of 3/8" carriage bolts that are 1" long                                    | er than thickness of gate post (preferred) or 10 of 3/8" lag | g bolts (min                        | imum of                   | 4" long)  |             |  |  |
| Optional Gate Hold Back - Use        | a 12" Cabin Hook (4270-122 or 4270                                         | 0-12SP) if you require a means of keeping the gate open      |                                     |                           |           |             |  |  |
|                                      | <u> </u>                                                                   | UIC COTTACE HARDWARE                                         | _                                   |                           |           |             |  |  |

6' DOUBLE 'V' GATE

GATE DIMENSIONS

PROPERTY OF:

SNUG COTTAGE HARDWARE LLC MARYSVILLE MI. 48040 PRODUCT DESCRIPTION:

6' DOUBLE 'V' GATE

ALL DIMENSIONS ±0.125"

FIRST LAYER

SECOND LAYER