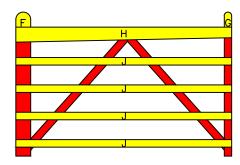

## **DOUBLE "V" RAIL GATE PLAN**Single Gate Configuration - Tapered Top Rail

(6 FOOT WIDE 48" HIGH GATES) REAR EYE HINGES (Product Codes #8324) GATE HUNG BETWEEN POSTS

| Distance between latch post and gate | Α |
|--------------------------------------|---|
| Width of Gate                        | В |
| Distance between gate and hinge post | С |
| Total distance between posts         | D |

|                                      |                                                                            | Hardware Required                                            |                                     |                           |           |             |  |  |
|--------------------------------------|----------------------------------------------------------------------------|--------------------------------------------------------------|-------------------------------------|---------------------------|-----------|-------------|--|--|
|                                      | Galvanized Finish                                                          | Black Powder Coat over Galvanized Finish                     | Rea                                 | Rear Eye Hinge Advantages |           |             |  |  |
| Hinge Set                            | 8324-S182                                                                  | 8324-S18P                                                    |                                     | Opens 180 degrees         |           |             |  |  |
|                                      | Hinge Set Includes                                                         |                                                              | Incredible amount of adjustment     |                           |           |             |  |  |
|                                      | two 18 inch double strap (8324-182 or 8324-18SP)                           |                                                              | Easy operation & very strong        |                           |           |             |  |  |
|                                      | two mounting plate with 8" adjustable threaded pins (8256-342 or 8256-34P) |                                                              | Minimal space between gate and post |                           |           |             |  |  |
| Fasteners included with latches      | Latch Options                                                              |                                                              | Dimensions (feet and inches)        |                           |           |             |  |  |
|                                      |                                                                            |                                                              | Α                                   | В                         | C         | D           |  |  |
| Quick Catch (shown above)            | 4100-3SS                                                                   | 4100-3BSS                                                    | 1.5"                                | 6'                        | 1"        | 6' 2.5"     |  |  |
| Spring Latch                         | 8327-002                                                                   | 8327-00P                                                     | 4"                                  | 6'                        | 1"        | 6' 5"       |  |  |
| Slide Bolt Latch (Flush/ Jamb Mount) | 5002-L122                                                                  | 5002-L12SP                                                   | 1"                                  | 6'                        | 1"        | 6' 2"       |  |  |
|                                      |                                                                            | Lumber Required                                              | •                                   | •                         | •         |             |  |  |
| Posts                                | 2 of 8' x 6" x 6" (usually dressed ou                                      | ıt at 5.5" x 5.5")                                           |                                     |                           |           |             |  |  |
| Rails, Stiles (uprights) and Diago   | onal Braces made from full 1" thick b                                      | by 5.5" wide lumber (commonly stocked decking material       | or rough cu                         | ıt lumbeı                 | r). We th | en cut down |  |  |
| what we ne                           | ed to the 2.5" width dimension for me                                      | ost of the gate and in the process remove any prefinished    | d, rounded                          | corners.                  |           |             |  |  |
| Top Rail (tapered)                   | 3 of 6' x 1" x 5.5"                                                        |                                                              |                                     |                           |           |             |  |  |
| Rails                                | 1 of 12' x 1" x 5.5" (cut to 2.5" x 6')                                    |                                                              |                                     |                           |           |             |  |  |
| Stiles                               | 3 of 4' x 1" x 5.5" (2 x 5" for hinge side and 2 x 2.5" for latch side)    |                                                              |                                     |                           |           |             |  |  |
| Diagonals                            | 1 of 10' x 1" x 5.5" (cut to 2.5" x 5')                                    |                                                              |                                     |                           |           |             |  |  |
| Filler Blocks                        | use off cuts from other pieces for al                                      | I filler pieces                                              |                                     |                           |           |             |  |  |
|                                      |                                                                            | Fasteners Required                                           |                                     |                           |           |             |  |  |
| FP-DoubleV- Fastener Pack for D      | Double V Gate Build (Includes 14 of 3                                      | 3.5" and 15 of 2.5" carriage bolts with nuts and washers 8   | & 40 of 1.75                        | " wood s                  | screws)   |             |  |  |
| **Mounting Plate Fasteners - 10 c    | of 3/8" carriage bolts that are 1" long                                    | er than thickness of gate post (preferred) or 10 of 3/8" lag | g bolts (min                        | imum of                   | 4" long)  |             |  |  |
| Optional Gate Hold Back - Use        | a 12" Cabin Hook (4270-122 or 4270                                         | 0-12SP) if you require a means of keeping the gate open      |                                     |                           |           |             |  |  |
|                                      | <u> </u>                                                                   | UIC COTTACE HARDWARE                                         | _                                   |                           |           |             |  |  |