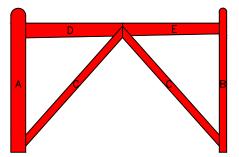

| imum of                   | 4" long)  |             |  |  |
| Optional Gate Hold Back - Use        | a 12" Cabin Hook (4270-122 or 4270                                         | 0-12SP) if you require a means of keeping the gate open      |                                     |                           |           |             |  |  |
|                                      | <u> </u>                                                                   | UIC COTTACE HARDWARE                                         | _                                   |                           |           |             |  |  |



6' DOUBLE 'V' GATE



GATE DIMENSIONS

PROPERTY OF:

SNUG COTTAGE HARDWARE LLC MARYSVILLE MI. 48040 PRODUCT DESCRIPTION:

6' DOUBLE 'V' GATE

ALL DIMENSIONS ±0.125"



FIRST LAYER



SECOND LAYER



THIRD LAYER

BUILDING STEPS