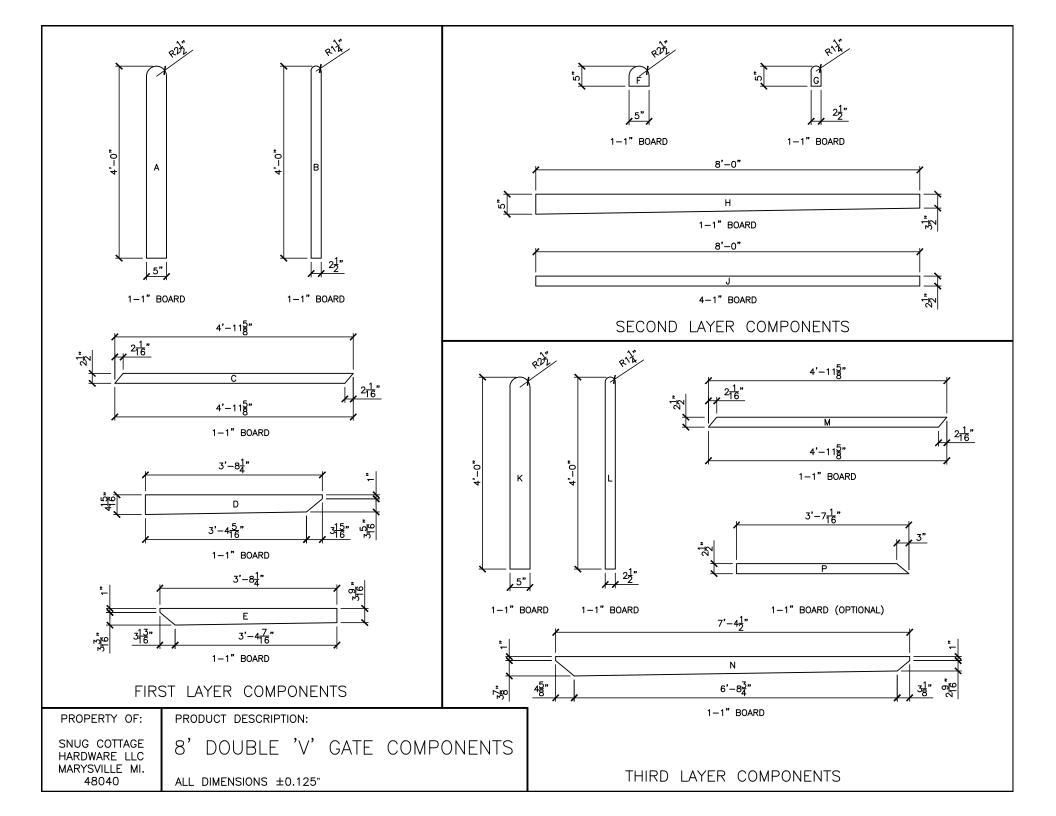

PROPERTY OF:

SNUG COTTAGE HARDWARE LLC MARYSVILLE MI. 48040 PRODUCT DESCRIPTION:

8' DOUBLE 'V' GATE

ALL DIMENSIONS ±0.125"

FIRST LAYER

SECOND LAYER

THIRD LAYER

BUILDING STEPS