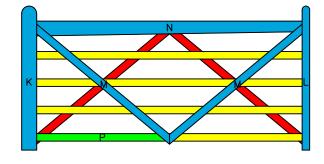

## DOUBLE "V" RAIL GATE PLAN Double Gate Configuration - Tapered Top Rail

(8' & 8' WIDE 48" HIGH GATES) CENTRAL EYE HINGES (Product Codes #8312) GATE HUNG BETWEEN POSTS

| Distance between gate and hinge post | Α |
|--------------------------------------|---|
| Width of Left Gate                   | В |
| Distance between gates               | С |
| Width of Right Gate                  | D |
| Distance between gate and hinge post | Е |
| Total distance between posts         | F |