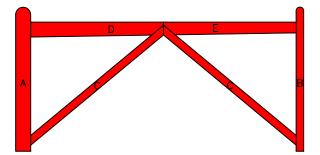

## DOUBLE "V" RAIL GATE PLAN Double Gate Configuration - Tapered Top Rail

(8' & 8' WIDE 48" HIGH GATES) CENTRAL EYE HINGES (Product Codes #8312) GATE HUNG BETWEEN POSTS

| Distance between gate and hinge post | Α |
|--------------------------------------|---|
| Width of Left Gate                   | В |
| Distance between gates               | С |
| Width of Right Gate                  | D |
| Distance between gate and hinge post | Е |
| Total distance between posts         | F |