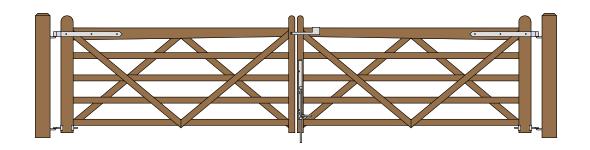

| Hardware Required                                                                                                                                                   |                                                                                   |                                          |      |                                 |    |    |      |         |  |  |
|---------------------------------------------------------------------------------------------------------------------------------------------------------------------|-----------------------------------------------------------------------------------|------------------------------------------|------|---------------------------------|----|----|------|---------|--|--|
|                                                                                                                                                                     | Galvanized Finish                                                                 | Black Powder Coat over Galvanized Finish | Се   | Central Eye Hinge Advantages    |    |    |      |         |  |  |
| Hinge Sets                                                                                                                                                          | 2 of 8312-S242                                                                    | 2 of 8312-S24P                           |      |                                 |    |    |      |         |  |  |
|                                                                                                                                                                     | Two Hinge Sets Include                                                            |                                          |      | Opens both ways 100 degrees     |    |    |      |         |  |  |
| All fasteners are included with                                                                                                                                     | two 24 inch double strap (8312-542 or 8312-54SP)                                  |                                          |      | Incredible amount of adjustment |    |    |      |         |  |  |
| hardware sets                                                                                                                                                       | two adjustable bottom gate fitting (8250-002 or 8250-00P)                         |                                          |      | Easy operation                  |    |    |      |         |  |  |
|                                                                                                                                                                     | four 12" adjustable gate pin (8800-122 or 8800-12P)                               |                                          |      | Very strong                     |    |    |      |         |  |  |
| Cane Bolt (Vertical)                                                                                                                                                | 1 or 2 of 5000-242*                                                               | 1 or 2 of 5000-24SP*                     |      |                                 |    |    |      |         |  |  |
| All fasteners are included with                                                                                                                                     | Control Latab Ontions                                                             |                                          |      | Dimensions (feet and inches)    |    |    |      |         |  |  |
| latches                                                                                                                                                             | Central Latch Options                                                             |                                          | Α    | В                               | С  | D  | Ε    | F       |  |  |
| Throw Over Gate Loop(shown)                                                                                                                                         | 4200-032                                                                          | 4200-03SP                                | 4.5" | 8'                              | 1" | 8' | 4.5" | 16' 10" |  |  |
| Slide Bolt Latch (Flush/ Jamb Mount)                                                                                                                                | 5002-L122                                                                         | 5002-L12SP                               | 4.5" | 8'                              | 1" | 8' | 4.5" | 16' 10" |  |  |
| Lumber Required                                                                                                                                                     |                                                                                   |                                          |      |                                 |    |    |      |         |  |  |
| Posts 2 of 8' x 6" x6" (usually dressed out at 5.5" x 5.5")                                                                                                         |                                                                                   |                                          |      |                                 |    |    |      |         |  |  |
| Rails, Stiles(uprights) and Diagonal Braces made from full 1" thick by 5.5" wide lumber (commonly stocked decking material or rough cut lumber)                     |                                                                                   |                                          |      |                                 |    |    |      |         |  |  |
| we then cut down what we needed to the 2.5" width dimension for most of the gate and in the process removed any prefinished, rounded corners                        |                                                                                   |                                          |      |                                 |    |    |      |         |  |  |
| Top Rail (Tapered)                                                                                                                                                  | op Rail (Tapered) 6 of 8' x 1" x 5.5"                                             |                                          |      |                                 |    |    |      |         |  |  |
| Rails                                                                                                                                                               | 4 of 8' x 1" x 5.5" (cut to 2.5")                                                 |                                          |      |                                 |    |    |      |         |  |  |
| Stiles                                                                                                                                                              | 3 of 8' x 1" x 5.5" (4 @ 4' x 5" for hinge side and 4 @ 4' x 2.5" for latch side) |                                          |      |                                 |    |    |      |         |  |  |
| Diagonals                                                                                                                                                           | 2 of 10' x 1" x 5.5" (cut to 2.5" x 5')                                           |                                          |      |                                 |    |    |      |         |  |  |
| Filler Pieces                                                                                                                                                       | use off cuts from other pieces for all filler pieces                              |                                          |      |                                 |    |    |      |         |  |  |
| Fasteners Required                                                                                                                                                  |                                                                                   |                                          |      |                                 |    |    |      |         |  |  |
| 2 of FP-DoubleV- Fastener Pack for Double V Gate Build (One set includes: 14 of 3.5" and 15 of 2.5" carriage bolts with nuts and washers & 40 of 1.75" wood screws) |                                                                                   |                                          |      |                                 |    |    |      |         |  |  |
| *One 24" Cane Bolt (5000-242 or 5000-24SP) is required for central stability. Two are needed if you require a means of keeping the gates open.                      |                                                                                   |                                          |      |                                 |    |    |      |         |  |  |