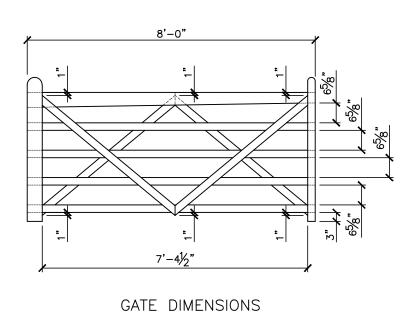

| Hardware Required                                                                                                                                                   |                                                                                   |                                          |      |                                 |    |    |      |         |  |  |
|---------------------------------------------------------------------------------------------------------------------------------------------------------------------|-----------------------------------------------------------------------------------|------------------------------------------|------|---------------------------------|----|----|------|---------|--|--|
|                                                                                                                                                                     | Galvanized Finish                                                                 | Black Powder Coat over Galvanized Finish | Се   | Central Eye Hinge Advantages    |    |    |      |         |  |  |
| Hinge Sets                                                                                                                                                          | 2 of 8312-S242                                                                    | 2 of 8312-S24P                           |      |                                 |    |    |      |         |  |  |
|                                                                                                                                                                     | Two Hinge Sets Include                                                            |                                          |      | Opens both ways 100 degrees     |    |    |      |         |  |  |
| All fasteners are included with                                                                                                                                     | two 24 inch double strap (8312-542 or 8312-54SP)                                  |                                          |      | Incredible amount of adjustment |    |    |      |         |  |  |
| hardware sets                                                                                                                                                       | two adjustable bottom gate fitting (8250-002 or 8250-00P)                         |                                          |      | Easy operation                  |    |    |      |         |  |  |
|                                                                                                                                                                     | four 12" adjustable gate pin (8800-122 or 8800-12P)                               |                                          |      | Very strong                     |    |    |      |         |  |  |
| Cane Bolt (Vertical)                                                                                                                                                | 1 or 2 of 5000-242*                                                               | 1 or 2 of 5000-24SP*                     |      |                                 |    |    |      |         |  |  |
| All fasteners are included with                                                                                                                                     | Control Latab Ontions                                                             |                                          |      | Dimensions (feet and inches)    |    |    |      |         |  |  |
| latches                                                                                                                                                             | Central Latch Options                                                             |                                          | Α    | В                               | С  | D  | Ε    | F       |  |  |
| Throw Over Gate Loop(shown)                                                                                                                                         | 4200-032                                                                          | 4200-03SP                                | 4.5" | 8'                              | 1" | 8' | 4.5" | 16' 10" |  |  |
| Slide Bolt Latch (Flush/ Jamb Mount)                                                                                                                                | 5002-L122                                                                         | 5002-L12SP                               | 4.5" | 8'                              | 1" | 8' | 4.5" | 16' 10" |  |  |
| Lumber Required                                                                                                                                                     |                                                                                   |                                          |      |                                 |    |    |      |         |  |  |
| Posts 2 of 8' x 6" x6" (usually dressed out at 5.5" x 5.5")                                                                                                         |                                                                                   |                                          |      |                                 |    |    |      |         |  |  |
| Rails, Stiles(uprights) and Diagonal Braces made from full 1" thick by 5.5" wide lumber (commonly stocked decking material or rough cut lumber)                     |                                                                                   |                                          |      |                                 |    |    |      |         |  |  |
| we then cut down what we needed to the 2.5" width dimension for most of the gate and in the process removed any prefinished, rounded corners                        |                                                                                   |                                          |      |                                 |    |    |      |         |  |  |
| Top Rail (Tapered)                                                                                                                                                  | op Rail (Tapered) 6 of 8' x 1" x 5.5"                                             |                                          |      |                                 |    |    |      |         |  |  |
| Rails                                                                                                                                                               | 4 of 8' x 1" x 5.5" (cut to 2.5")                                                 |                                          |      |                                 |    |    |      |         |  |  |
| Stiles                                                                                                                                                              | 3 of 8' x 1" x 5.5" (4 @ 4' x 5" for hinge side and 4 @ 4' x 2.5" for latch side) |                                          |      |                                 |    |    |      |         |  |  |
| Diagonals                                                                                                                                                           | 2 of 10' x 1" x 5.5" (cut to 2.5" x 5')                                           |                                          |      |                                 |    |    |      |         |  |  |
| Filler Pieces                                                                                                                                                       | use off cuts from other pieces for all filler pieces                              |                                          |      |                                 |    |    |      |         |  |  |
| Fasteners Required                                                                                                                                                  |                                                                                   |                                          |      |                                 |    |    |      |         |  |  |
| 2 of FP-DoubleV- Fastener Pack for Double V Gate Build (One set includes: 14 of 3.5" and 15 of 2.5" carriage bolts with nuts and washers & 40 of 1.75" wood screws) |                                                                                   |                                          |      |                                 |    |    |      |         |  |  |
| *One 24" Cane Bolt (5000-242 or 5000-24SP) is required for central stability. Two are needed if you require a means of keeping the gates open.                      |                                                                                   |                                          |      |                                 |    |    |      |         |  |  |