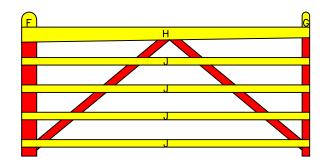

## DOUBLE "V" RAIL GATE PLAN Double Gate Configuration - Tapered Top Rail

(8' & 8' WIDE 48" HIGH GATES) CENTRAL EYE HINGES (Product Codes #8312) GATE HUNG BETWEEN POSTS

| Distance between gate and hinge post | Α |
|--------------------------------------|---|
| Width of Left Gate                   | В |
| Distance between gates               | С |
| Width of Right Gate                  | D |
| Distance between gate and hinge post | Е |
| Total distance between posts         | F |