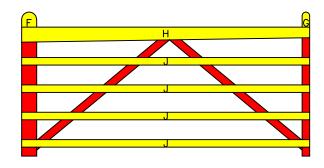

## DOUBLE "V" RAIL GATE PLAN Double Gate Configuration - Tapered Top Rail

(8' & 8' FOOT WIDE 48" HIGH GATES) REAR EYE HINGES (Product Codes #8324) GATE HUNG BETWEEN POSTS

| Distance between gate and hinge post | Α |
|--------------------------------------|---|
| Width of Left Gate                   | В |
| Distance between gates               | С |
| Width of Right Gate                  | D |
| Distance between gate and hinge post | E |
| Total distance between posts         | F |

|                                                             |                                                                                     | Hardware Required                                              |                              |                                 |        |        |        |        |  |
|-------------------------------------------------------------|-------------------------------------------------------------------------------------|----------------------------------------------------------------|------------------------------|---------------------------------|--------|--------|--------|--------|--|
|                                                             | Galvanized Finish                                                                   | Black Powder Coat over Galvanized Finish                       | R                            | Rear Eye Hinge Advantages       |        |        |        |        |  |
| Hinge Sets                                                  | 2 of 8324-S242                                                                      | 2 of 8324-S24P                                                 |                              | Opens 180 degrees               |        |        |        |        |  |
| Fasteners included with double strap                        | Two Sets Includes                                                                   |                                                                |                              | Incredible amount of adjustment |        |        |        |        |  |
| hinges - Mounting plate fasteners sold                      | four 24" double strap (8324-242 or 8324-24SP)                                       |                                                                |                              | Easy operation & Very Strong    |        |        |        |        |  |
| seperately**                                                | four mounting plate with 8" adjustable threaded pins(8256-342 or 8256-34P)          |                                                                |                              | Minimal distance between        |        |        |        |        |  |
| Cane Bolt (Vertical)                                        | 1 or 2 of 5000-242*                                                                 | 1 or 2 of 5000-24SP*                                           |                              | gate and post                   |        |        |        |        |  |
| Fasteners included with latches                             | Control Latab Ontions                                                               |                                                                | Dimensions (feet and inches) |                                 |        |        |        |        |  |
|                                                             |                                                                                     | Central Latch Options                                          |                              | В                               | С      | D      | Е      | F      |  |
| Throw Over Gate Loop                                        | 4200-032                                                                            | 4200-03SP                                                      | 1"                           | 8'                              | 1"     | 8'     | 1"     | 16' 3" |  |
| Slide Bolt Latch (Flush/ Jamb Mount                         | 5002-L122                                                                           | 5002-L12SP                                                     | 1"                           | 8'                              | 1"     | 8'     | 1"     | 16' 3" |  |
|                                                             |                                                                                     | Lumber Required                                                |                              |                                 |        |        |        |        |  |
| Posts 2 of 8' x 6" x6" (usually dressed out at 5.5" x 5.5") |                                                                                     |                                                                |                              |                                 |        |        |        |        |  |
| Rails, Stiles (uprig                                        | ghts) and Diagonals made from full 1" t                                             | hick by 5.5" wide lumber (commonly stocked decking mater       | ial or r                     | ough c                          | ut lun | nber)  |        |        |  |
| Top Rails (tapered)                                         | 6 of 8' x 1" x 5.5" (cut to 5.5" x 8')                                              |                                                                |                              |                                 |        |        |        |        |  |
| Rails                                                       | 4 of 8' x 1" x 5.5" (cut to 2.5" x 8')                                              |                                                                |                              |                                 |        |        |        |        |  |
| Stiles                                                      | 3 of 8' x 1" x 5.5" (4 x 5" x 4' for hinge sides and 4 x 2.5" x 4' for latch sides) |                                                                |                              |                                 |        |        |        |        |  |
| Diagonals                                                   | 2 of 10' x 1" x 5.5" (cut to 2.5" x 5')                                             |                                                                |                              |                                 |        |        |        |        |  |
| Filler blocks for bottom hinge                              | use off cuts from other pieces for all filler blocks                                |                                                                |                              |                                 |        |        |        |        |  |
|                                                             |                                                                                     | Fasteners Required                                             |                              |                                 |        |        |        |        |  |
| 2 of FP-DoubleV Fastener Pack                               | for Double V Gate Build (One pack inc                                               | ludes: 14 of 3.5" & 15 of 2.5" carriage bolts with washers an  | d nuts                       | & 40 (                          | of 1.7 | 5" woo | d scre | :ws)   |  |
|                                                             |                                                                                     | than thickness of gate post (preferred) or 20 of 3/8" lag bold |                              |                                 |        | long)  |        |        |  |
| *One 24" Cane Bolt (5000-242 o                              | r 5000-24SP) is required for central sta                                            | ability. Two are needed if you require a means of keeping the  | ne gate                      | es ope                          | n.     |        |        |        |  |