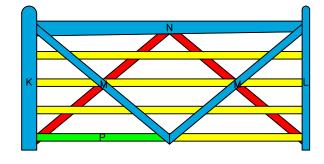

## DOUBLE "V" RAIL GATE PLAN Double Gate Configuration - Tapered Top Rail

(8' & 8' FOOT WIDE 48" HIGH GATES) REAR EYE HINGES (Product Codes #8324) GATE HUNG BETWEEN POSTS

| Distance between gate and hinge post | Α |
|--------------------------------------|---|
| Width of Left Gate                   | В |
| Distance between gates               | С |
| Width of Right Gate                  | D |
| Distance between gate and hinge post | E |
| Total distance between posts         | F |

|                                                             |                                                                                     | Hardware Required                                              |                              |                                 |        |        |        |        |  |
|-------------------------------------------------------------|-------------------------------------------------------------------------------------|----------------------------------------------------------------|------------------------------|---------------------------------|--------|--------|--------|--------|--|
|                                                             | Galvanized Finish                                                                   | Black Powder Coat over Galvanized Finish                       | R                            | Rear Eye Hinge Advantages       |        |        |        |        |  |
| Hinge Sets                                                  | 2 of 8324-S242                                                                      | 2 of 8324-S24P                                                 |                              | Opens 180 degrees               |        |        |        |        |  |
| Fasteners included with double strap                        | Two Sets Includes                                                                   |                                                                |                              | Incredible amount of adjustment |        |        |        |        |  |
| hinges - Mounting plate fasteners sold                      | four 24" double strap (8324-242 or 8324-24SP)                                       |                                                                |                              | Easy operation & Very Strong    |        |        |        |        |  |
| seperately**                                                | four mounting plate with 8" adjustable threaded pins(8256-342 or 8256-34P)          |                                                                |                              | Minimal distance between        |        |        |        |        |  |
| Cane Bolt (Vertical)                                        | 1 or 2 of 5000-242*                                                                 | 1 or 2 of 5000-24SP*                                           |                              | gate and post                   |        |        |        |        |  |
| Fasteners included with latches                             | Control Latab Ontions                                                               |                                                                | Dimensions (feet and inches) |                                 |        |        |        |        |  |
|                                                             |                                                                                     | Central Latch Options                                          |                              | В                               | С      | D      | Е      | F      |  |
| Throw Over Gate Loop                                        | 4200-032                                                                            | 4200-03SP                                                      | 1"                           | 8'                              | 1"     | 8'     | 1"     | 16' 3" |  |
| Slide Bolt Latch (Flush/ Jamb Mount                         | 5002-L122                                                                           | 5002-L12SP                                                     | 1"                           | 8'                              | 1"     | 8'     | 1"     | 16' 3" |  |
|                                                             |                                                                                     | Lumber Required                                                |                              |                                 |        |        |        |        |  |
| Posts 2 of 8' x 6" x6" (usually dressed out at 5.5" x 5.5") |                                                                                     |                                                                |                              |                                 |        |        |        |        |  |
| Rails, Stiles (uprig                                        | ghts) and Diagonals made from full 1" t                                             | hick by 5.5" wide lumber (commonly stocked decking mater       | ial or r                     | ough c                          | ut lun | nber)  |        |        |  |
| Top Rails (tapered)                                         | 6 of 8' x 1" x 5.5" (cut to 5.5" x 8')                                              |                                                                |                              |                                 |        |        |        |        |  |
| Rails                                                       | 4 of 8' x 1" x 5.5" (cut to 2.5" x 8')                                              |                                                                |                              |                                 |        |        |        |        |  |
| Stiles                                                      | 3 of 8' x 1" x 5.5" (4 x 5" x 4' for hinge sides and 4 x 2.5" x 4' for latch sides) |                                                                |                              |                                 |        |        |        |        |  |
| Diagonals                                                   | 2 of 10' x 1" x 5.5" (cut to 2.5" x 5')                                             |                                                                |                              |                                 |        |        |        |        |  |
| Filler blocks for bottom hinge                              | use off cuts from other pieces for all filler blocks                                |                                                                |                              |                                 |        |        |        |        |  |
|                                                             |                                                                                     | Fasteners Required                                             |                              |                                 |        |        |        |        |  |
| 2 of FP-DoubleV Fastener Pack                               | for Double V Gate Build (One pack inc                                               | ludes: 14 of 3.5" & 15 of 2.5" carriage bolts with washers an  | d nuts                       | & 40 (                          | of 1.7 | 5" woo | d scre | :ws)   |  |
|                                                             |                                                                                     | than thickness of gate post (preferred) or 20 of 3/8" lag bold |                              |                                 |        | long)  |        |        |  |
| *One 24" Cane Bolt (5000-242 o                              | r 5000-24SP) is required for central sta                                            | ability. Two are needed if you require a means of keeping the  | ne gate                      | es ope                          | n.     |        |        |        |  |