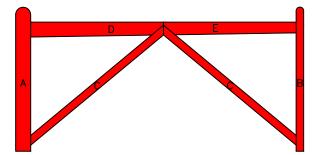

## DOUBLE "V" RAIL GATE PLAN Double Gate Configuration - Tapered Top Rail

(8' & 8' FOOT WIDE 48" HIGH GATES) REAR EYE HINGES (Product Codes #8324) GATE HUNG BETWEEN POSTS

| Distance between gate and hinge post | Α |
|--------------------------------------|---|
| Width of Left Gate                   | В |
| Distance between gates               | С |
| Width of Right Gate                  | D |
| Distance between gate and hinge post | E |
| Total distance between posts         | F |