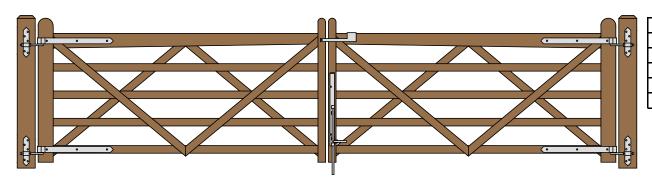

## DOUBLE "V" RAIL GATE PLAN Double Gate Configuration - Tapered Top Rail

(8' & 8' FOOT WIDE 48" HIGH GATES) REAR EYE HINGES (Product Codes #8324) GATE HUNG BETWEEN POSTS

| Distance between gate and hinge post | Α |
|--------------------------------------|---|
| Width of Left Gate                   | В |
| Distance between gates               | С |
| Width of Right Gate                  | D |
| Distance between gate and hinge post | E |
| Total distance between posts         | F |

|                                                             |                                                                                     | Hardware Required                                              |                              |                                 |        |        |        |        |  |
|-------------------------------------------------------------|-------------------------------------------------------------------------------------|----------------------------------------------------------------|------------------------------|---------------------------------|--------|--------|--------|--------|--|
|                                                             | Galvanized Finish                                                                   | Black Powder Coat over Galvanized Finish                       | R                            | Rear Eye Hinge Advantages       |        |        |        |        |  |
| Hinge Sets                                                  | 2 of 8324-S242                                                                      | 2 of 8324-S24P                                                 |                              | Opens 180 degrees               |        |        |        |        |  |
| Fasteners included with double strap                        | Two Sets Includes                                                                   |                                                                |                              | Incredible amount of adjustment |        |        |        |        |  |
| hinges - Mounting plate fasteners sold                      | four 24" double strap (8324-242 or 8324-24SP)                                       |                                                                |                              | Easy operation & Very Strong    |        |        |        |        |  |
| seperately**                                                | four mounting plate with 8" adjustable threaded pins(8256-342 or 8256-34P)          |                                                                |                              | Minimal distance between        |        |        |        |        |  |
| Cane Bolt (Vertical)                                        | 1 or 2 of 5000-242*                                                                 | 1 or 2 of 5000-24SP*                                           |                              | gate and post                   |        |        |        |        |  |
| Fasteners included with latches                             | Control Latab Ontions                                                               |                                                                | Dimensions (feet and inches) |                                 |        |        |        |        |  |
|                                                             |                                                                                     | Central Latch Options                                          |                              | В                               | С      | D      | Е      | F      |  |
| Throw Over Gate Loop                                        | 4200-032                                                                            | 4200-03SP                                                      | 1"                           | 8'                              | 1"     | 8'     | 1"     | 16' 3" |  |
| Slide Bolt Latch (Flush/ Jamb Mount                         | 5002-L122                                                                           | 5002-L12SP                                                     | 1"                           | 8'                              | 1"     | 8'     | 1"     | 16' 3" |  |
|                                                             |                                                                                     | Lumber Required                                                |                              |                                 |        |        |        |        |  |
| Posts 2 of 8' x 6" x6" (usually dressed out at 5.5" x 5.5") |                                                                                     |                                                                |                              |                                 |        |        |        |        |  |
| Rails, Stiles (uprig                                        | ghts) and Diagonals made from full 1" t                                             | hick by 5.5" wide lumber (commonly stocked decking mater       | ial or r                     | ough c                          | ut lun | nber)  |        |        |  |
| Top Rails (tapered)                                         | 6 of 8' x 1" x 5.5" (cut to 5.5" x 8')                                              |                                                                |                              |                                 |        |        |        |        |  |
| Rails                                                       | 4 of 8' x 1" x 5.5" (cut to 2.5" x 8')                                              |                                                                |                              |                                 |        |        |        |        |  |
| Stiles                                                      | 3 of 8' x 1" x 5.5" (4 x 5" x 4' for hinge sides and 4 x 2.5" x 4' for latch sides) |                                                                |                              |                                 |        |        |        |        |  |
| Diagonals                                                   | 2 of 10' x 1" x 5.5" (cut to 2.5" x 5')                                             |                                                                |                              |                                 |        |        |        |        |  |
| Filler blocks for bottom hinge                              | use off cuts from other pieces for all filler blocks                                |                                                                |                              |                                 |        |        |        |        |  |
|                                                             |                                                                                     | Fasteners Required                                             |                              |                                 |        |        |        |        |  |
| 2 of FP-DoubleV Fastener Pack                               | for Double V Gate Build (One pack inc                                               | ludes: 14 of 3.5" & 15 of 2.5" carriage bolts with washers an  | d nuts                       | & 40 (                          | of 1.7 | 5" woo | d scre | :ws)   |  |
|                                                             |                                                                                     | than thickness of gate post (preferred) or 20 of 3/8" lag bold |                              |                                 |        | long)  |        |        |  |
| *One 24" Cane Bolt (5000-242 o                              | r 5000-24SP) is required for central sta                                            | ability. Two are needed if you require a means of keeping the  | ne gate                      | es ope                          | n.     |        |        |        |  |