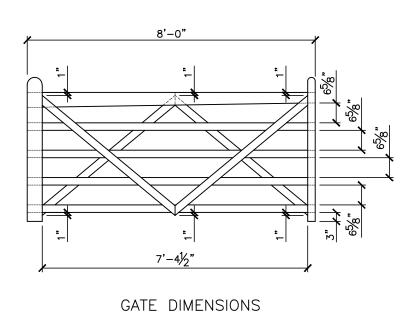

|                                                             |                                                                                     | Hardware Required                                              |                              |                                 |        |        |        |        |  |
|-------------------------------------------------------------|-------------------------------------------------------------------------------------|----------------------------------------------------------------|------------------------------|---------------------------------|--------|--------|--------|--------|--|
|                                                             | Galvanized Finish                                                                   | Black Powder Coat over Galvanized Finish                       | R                            | Rear Eye Hinge Advantages       |        |        |        |        |  |
| Hinge Sets                                                  | 2 of 8324-S242                                                                      | 2 of 8324-S24P                                                 |                              | Opens 180 degrees               |        |        |        |        |  |
| Fasteners included with double strap                        | Two Sets Includes                                                                   |                                                                |                              | Incredible amount of adjustment |        |        |        |        |  |
| hinges - Mounting plate fasteners sold                      | four 24" double strap (8324-242 or 8324-24SP)                                       |                                                                |                              | Easy operation & Very Strong    |        |        |        |        |  |
| seperately**                                                | four mounting plate with 8" adjustable threaded pins(8256-342 or 8256-34P)          |                                                                |                              | Minimal distance between        |        |        |        |        |  |
| Cane Bolt (Vertical)                                        | 1 or 2 of 5000-242*                                                                 | 1 or 2 of 5000-24SP*                                           |                              | gate and post                   |        |        |        |        |  |
| Fasteners included with latches                             | Control Latab Ontions                                                               |                                                                | Dimensions (feet and inches) |                                 |        |        |        |        |  |
|                                                             |                                                                                     | Central Latch Options                                          |                              | В                               | С      | D      | Е      | F      |  |
| Throw Over Gate Loop                                        | 4200-032                                                                            | 4200-03SP                                                      | 1"                           | 8'                              | 1"     | 8'     | 1"     | 16' 3" |  |
| Slide Bolt Latch (Flush/ Jamb Mount                         | 5002-L122                                                                           | 5002-L12SP                                                     | 1"                           | 8'                              | 1"     | 8'     | 1"     | 16' 3" |  |
|                                                             |                                                                                     | Lumber Required                                                |                              |                                 |        |        |        |        |  |
| Posts 2 of 8' x 6" x6" (usually dressed out at 5.5" x 5.5") |                                                                                     |                                                                |                              |                                 |        |        |        |        |  |
| Rails, Stiles (uprig                                        | ghts) and Diagonals made from full 1" t                                             | hick by 5.5" wide lumber (commonly stocked decking mater       | ial or r                     | ough c                          | ut lun | nber)  |        |        |  |
| Top Rails (tapered)                                         | 6 of 8' x 1" x 5.5" (cut to 5.5" x 8')                                              |                                                                |                              |                                 |        |        |        |        |  |
| Rails                                                       | 4 of 8' x 1" x 5.5" (cut to 2.5" x 8')                                              |                                                                |                              |                                 |        |        |        |        |  |
| Stiles                                                      | 3 of 8' x 1" x 5.5" (4 x 5" x 4' for hinge sides and 4 x 2.5" x 4' for latch sides) |                                                                |                              |                                 |        |        |        |        |  |
| Diagonals                                                   | 2 of 10' x 1" x 5.5" (cut to 2.5" x 5')                                             |                                                                |                              |                                 |        |        |        |        |  |
| Filler blocks for bottom hinge                              | use off cuts from other pieces for all filler blocks                                |                                                                |                              |                                 |        |        |        |        |  |
|                                                             |                                                                                     | Fasteners Required                                             |                              |                                 |        |        |        |        |  |
| 2 of FP-DoubleV Fastener Pack                               | for Double V Gate Build (One pack inc                                               | ludes: 14 of 3.5" & 15 of 2.5" carriage bolts with washers an  | d nuts                       | & 40 (                          | of 1.7 | 5" woo | d scre | :ws)   |  |
|                                                             |                                                                                     | than thickness of gate post (preferred) or 20 of 3/8" lag bold |                              |                                 |        | long)  |        |        |  |
| *One 24" Cane Bolt (5000-242 o                              | r 5000-24SP) is required for central sta                                            | ability. Two are needed if you require a means of keeping the  | ne gate                      | es ope                          | n.     |        |        |        |  |

PROPERTY OF:

SNUG COTTAGE HARDWARE LLC MARYSVILLE MI. 48040 PRODUCT DESCRIPTION:

8' DOUBLE 'V' GATE

ALL DIMENSIONS ±0.125"

FIRST LAYER

SECOND LAYER

THIRD LAYER

BUILDING STEPS