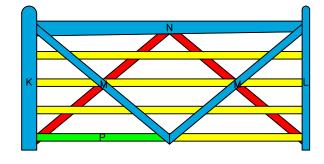

## **DOUBLE "V" RAIL GATE PLAN**Single Gate Configuration - Tapered Top Rail

(8 FOOT WIDE 48" HIGH GATES) CENTRAL EYE HINGES (Product Codes #8312) GATE HUNG BETWEEN POSTS

| Distance between latch post and gate | Α |
|--------------------------------------|---|
| Width of Gate                        | В |
| Distance between gate and hinge post | С |
| Total distance between posts         | D |