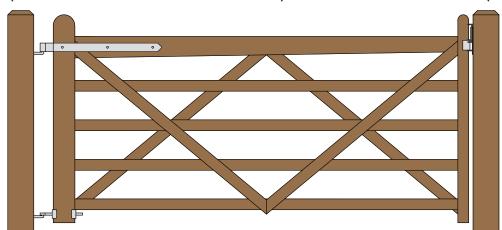

|                                      |                                                           | Hardware Required                                              |                              |                                 |           |         |  |
|--------------------------------------|-----------------------------------------------------------|----------------------------------------------------------------|------------------------------|---------------------------------|-----------|---------|--|
|                                      | Galvanized Finish                                         | Black Powder Coat over Galvanized Finish                       | Central Eye Hinge Advantages |                                 |           |         |  |
| Hinge Set                            | 8312-S242                                                 | 8312-S24P                                                      |                              | 1                               |           |         |  |
|                                      | Set Includes                                              |                                                                | Opens both ways 100 degrees  |                                 |           |         |  |
| All fasteners are included           | one 24 inch double strap (8312-542 or 8312-54SP)          |                                                                |                              | Incredible amount of adjustment |           |         |  |
| with the hardware sets               | one adjustable bottom gate fitting (8250-002 or 8250-00P) |                                                                | Easy operation               |                                 |           |         |  |
|                                      | two 12" adjustable gate pin (8800-12                      |                                                                | Very strong                  |                                 |           |         |  |
|                                      | Central Latch Options                                     |                                                                | Dimensions (feet and inches) |                                 |           |         |  |
|                                      |                                                           |                                                                | Α                            | В                               | С         | D       |  |
| Quick Catch (shown above)            | 4100-3SS                                                  | 4100-3BSS                                                      | 1.5"                         | 8'                              | 4.5"      | 8'-6"   |  |
| Spring Latch                         | 8327-002                                                  | 8327-00P                                                       | 4"                           | 8'                              | 4.5"      | 8'-8.5" |  |
| Slide Bolt Latch (Flush/ Jamb Mount) | 5002-L122                                                 | 5002-L12SP                                                     | 1"                           | 8'                              | 4.5"      | 8'-5.5" |  |
| ***Irish Gate Latch                  | 8328-002                                                  | 8328-00SP                                                      | 1"                           | 8'                              | 4.5"      | 8'-5.5" |  |
|                                      |                                                           | Lumber Required                                                |                              |                                 |           |         |  |
| Posts                                | 2 of 8' x 6" x6" (usually dressed out                     | at 5.5" x 5.5")                                                |                              |                                 |           |         |  |
| Rails, Stiles(uprights)              | and Diagonal Braces made from full                        | 1" thick by 5.5" wide lumber (commonly stocked decking         | material or                  | rough c                         | ut lumber | .)      |  |
| we then cut down wha                 | t we needed to the 2.5" width dimens                      | sion for most of the gate and in the process removed any       | prefinished                  | , rounde                        | d corner  | s       |  |
| Top Rail(tapered)                    | 3 of 8' x 1" x 5.5"                                       |                                                                |                              |                                 |           |         |  |
| Rails                                | 2 of 8' x 1" x 5.5" (cut to 2.5" x 8')                    |                                                                |                              |                                 |           |         |  |
| Stiles                               | 3 of 4' x 1" x 5.5" (2 x 5" wide for the                  | e hinge side and 2 x 2.5" wide for the latch side)             |                              |                                 |           |         |  |
| Diagonals                            | 1 of 10' x 1" x 5.5" (cut to 2.5" x 5')                   |                                                                |                              |                                 |           |         |  |
| Filler Pieces                        | use off cuts from other pieces for all                    | I filler pieces                                                |                              |                                 |           |         |  |
|                                      |                                                           | Fasteners Required                                             |                              |                                 |           |         |  |
|                                      |                                                           | 3.5" and 15 of 2.5" carriage bolts with nuts and washers 8     | k 40 of 1.75                 | " wood :                        | screws)   |         |  |
| Optional Hold Back - Use a 12"       | Cabin Hook (4270-122 or 4270-12SI                         | P) if you require a means of keeping the gate open             |                              |                                 |           |         |  |
| *** - In order to use the Irish Gate | Latch on this gate with its 2.5" stile                    | you will need to cut 2" off the latch bolt - a great option bu | t extra work                 | for the                         | gate buil | der     |  |