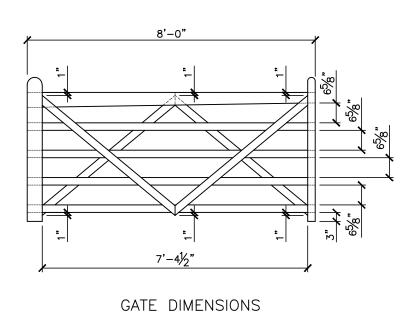

|                                      |                                                           | Hardware Required                                              |                              |                                 |           |         |  |
|--------------------------------------|-----------------------------------------------------------|----------------------------------------------------------------|------------------------------|---------------------------------|-----------|---------|--|
|                                      | Galvanized Finish                                         | Black Powder Coat over Galvanized Finish                       | Central Eye Hinge Advantages |                                 |           |         |  |
| Hinge Set                            | 8312-S242                                                 | 8312-S24P                                                      |                              | 1                               |           |         |  |
|                                      | Set Includes                                              |                                                                | Opens both ways 100 degrees  |                                 |           |         |  |
| All fasteners are included           | one 24 inch double strap (8312-542 or 8312-54SP)          |                                                                |                              | Incredible amount of adjustment |           |         |  |
| with the hardware sets               | one adjustable bottom gate fitting (8250-002 or 8250-00P) |                                                                | Easy operation               |                                 |           |         |  |
|                                      | two 12" adjustable gate pin (8800-12                      |                                                                | Very strong                  |                                 |           |         |  |
|                                      | Central Latch Options                                     |                                                                | Dimensions (feet and inches) |                                 |           |         |  |
|                                      |                                                           |                                                                | Α                            | В                               | С         | D       |  |
| Quick Catch (shown above)            | 4100-3SS                                                  | 4100-3BSS                                                      | 1.5"                         | 8'                              | 4.5"      | 8'-6"   |  |
| Spring Latch                         | 8327-002                                                  | 8327-00P                                                       | 4"                           | 8'                              | 4.5"      | 8'-8.5" |  |
| Slide Bolt Latch (Flush/ Jamb Mount) | 5002-L122                                                 | 5002-L12SP                                                     | 1"                           | 8'                              | 4.5"      | 8'-5.5" |  |
| ***Irish Gate Latch                  | 8328-002                                                  | 8328-00SP                                                      | 1"                           | 8'                              | 4.5"      | 8'-5.5" |  |
|                                      |                                                           | Lumber Required                                                |                              |                                 |           |         |  |
| Posts                                | 2 of 8' x 6" x6" (usually dressed out                     | at 5.5" x 5.5")                                                |                              |                                 |           |         |  |
| Rails, Stiles(uprights)              | and Diagonal Braces made from full                        | 1" thick by 5.5" wide lumber (commonly stocked decking         | material or                  | rough c                         | ut lumber | .)      |  |
| we then cut down wha                 | t we needed to the 2.5" width dimens                      | sion for most of the gate and in the process removed any       | prefinished                  | , rounde                        | d corner  | s       |  |
| Top Rail(tapered)                    | 3 of 8' x 1" x 5.5"                                       |                                                                |                              |                                 |           |         |  |
| Rails                                | 2 of 8' x 1" x 5.5" (cut to 2.5" x 8')                    |                                                                |                              |                                 |           |         |  |
| Stiles                               | 3 of 4' x 1" x 5.5" (2 x 5" wide for the                  | e hinge side and 2 x 2.5" wide for the latch side)             |                              |                                 |           |         |  |
| Diagonals                            | 1 of 10' x 1" x 5.5" (cut to 2.5" x 5')                   |                                                                |                              |                                 |           |         |  |
| Filler Pieces                        | use off cuts from other pieces for all                    | I filler pieces                                                |                              |                                 |           |         |  |
|                                      |                                                           | Fasteners Required                                             |                              |                                 |           |         |  |
|                                      |                                                           | 3.5" and 15 of 2.5" carriage bolts with nuts and washers 8     | k 40 of 1.75                 | " wood :                        | screws)   |         |  |
| Optional Hold Back - Use a 12"       | Cabin Hook (4270-122 or 4270-12SI                         | P) if you require a means of keeping the gate open             |                              |                                 |           |         |  |
| *** - In order to use the Irish Gate | Latch on this gate with its 2.5" stile                    | you will need to cut 2" off the latch bolt - a great option bu | t extra work                 | for the                         | gate buil | der     |  |