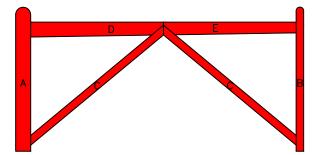

## **DOUBLE "V" RAIL GATE PLAN**Single Gate Configuration - Tapered Top Rail

(8 FOOT WIDE 48" HIGH GATES) CENTRAL EYE HINGES (Product Codes #8312) GATE HUNG BETWEEN POSTS

| Distance between latch post and gate | Α |
|--------------------------------------|---|
| Width of Gate                        | В |
| Distance between gate and hinge post | С |
| Total distance between posts         | D |