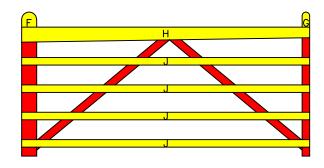

## **DOUBLE "V" RAIL GATE PLAN**Single Gate Configuration - Tapered Top Rail

(8 FOOT WIDE 48" HIGH GATES) CENTRAL EYE HINGES (Product Codes #8312) GATE HUNG BETWEEN POSTS

| Distance between latch post and gate | Α |
|--------------------------------------|---|
| Width of Gate                        | В |
| Distance between gate and hinge post | С |
| Total distance between posts         | D |