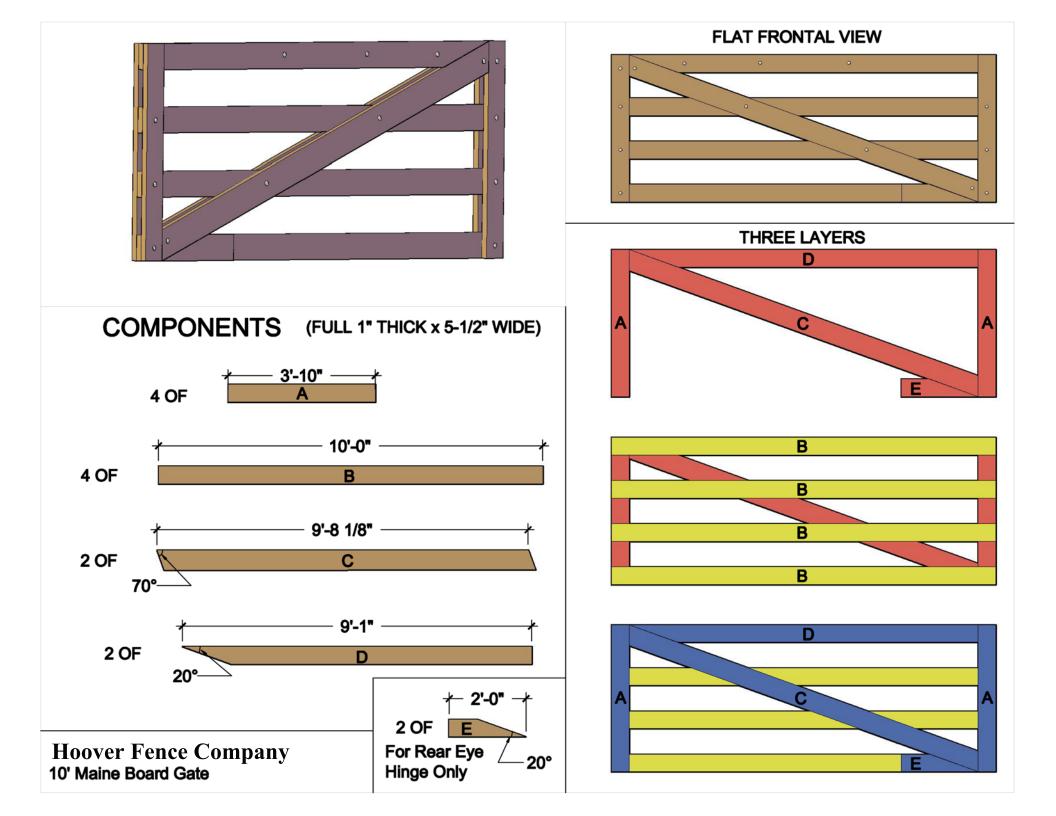

|                       |                                                     | Hardware Required                                        |                              |                                 |                             |        |      |         |  |  |
|-----------------------|-----------------------------------------------------|----------------------------------------------------------|------------------------------|---------------------------------|-----------------------------|--------|------|---------|--|--|
|                       | Galvanized Finish                                   | Black Powder Coat over Galvanized Finish                 | Ce                           | Central Eye Hinge Advantages    |                             |        |      |         |  |  |
| Hinge Sets            | 2 of 8312-S242                                      | 2 of 8312-S24P                                           |                              |                                 |                             |        |      |         |  |  |
| fasteners included    | Two Sets Includes                                   |                                                          |                              |                                 | Opens both ways 100 degrees |        |      |         |  |  |
| with hardware         | two 24 inch double strap (8312-542 or               |                                                          | In                           | Incredible amount of adjustment |                             |        |      |         |  |  |
|                       |                                                     | wo adjustable bottom gate fitting (8250-002 or 8250-00P) |                              | Easy operation                  |                             |        |      |         |  |  |
|                       | four 12" adjustable gate pin (8800-122 or 8800-12P) |                                                          |                              | Very strong                     |                             |        |      |         |  |  |
| Cane Bolt (Vertical)  | 1 or 2 of 5000-242*                                 | 1 or 2 of 5000-24SP*                                     |                              |                                 |                             |        |      |         |  |  |
| Central Latch Options |                                                     |                                                          | Dimensions (feet and inches) |                                 |                             |        |      |         |  |  |
|                       |                                                     | Α                                                        | В                            | С                               | D                           | E      | F    |         |  |  |
| Throw Over Gate Loop  | 4200-032                                            | 4200-03SP                                                | 4.5"                         | 10'                             | 1"                          | 10'    | 4.5" | 20' 10" |  |  |
| Cane Bolt and Keep    | 5000-122 plus 5000-002                              | 5000-12SP plus 5000-00SP                                 | 4.5"                         | 10'                             | 1"                          | 10'    | 4.5" | 20' 10" |  |  |
|                       |                                                     | Lumber Required                                          |                              |                                 |                             |        |      |         |  |  |
| Posts                 | 2 of 8' x 6" x6" (usually dressed out at            | ,                                                        |                              |                                 |                             |        |      |         |  |  |
|                       |                                                     | ick by 5.5" wide lumber (commonly stocked decking m      | aterial or                   | rough                           | n cut li                    | umbe   | r)   |         |  |  |
| Rails                 | 12 of 10' x 1" x 5.5"                               |                                                          |                              |                                 |                             |        |      |         |  |  |
| Stiles                | 4 of 8' x 1" x 5.5"                                 |                                                          |                              |                                 |                             |        |      |         |  |  |
| Diagonals             | 4 of 10' x 1" x 5.5"                                |                                                          |                              |                                 |                             |        |      |         |  |  |
|                       |                                                     | Fasteners Required                                       |                              |                                 |                             |        |      |         |  |  |
|                       | #8 wood screws (stainless preferred)                |                                                          |                              |                                 |                             |        |      |         |  |  |
|                       | (hot dipped galvanized or stainless steel),         |                                                          |                              |                                 |                             |        |      |         |  |  |
| *One 24" Cane Bo      | olt (5000-242 or 5000-24SP) is required for         | central stability. Two are needed if you require a mea   | ans of ke                    | eping                           | the ga                      | ates o | pen. |         |  |  |