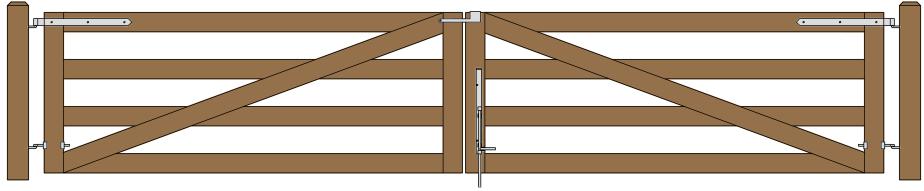

## DOUBLE MAINE BOARD RAIL GATE (TWO 10 FOOT WIDE 46" HIGH GATES) CENTRAL EYE HINGES (Product Codes #8312) GATE HUNG BETWEEN POSTS

| Distance between gate and hinge post | А |
|--------------------------------------|---|
| Width of Left Gate                   | В |
| Distance between gates               | С |
| Width of Right Gate                  | D |
| Distance between gate and hinge post | E |
| Total distance between posts         | F |