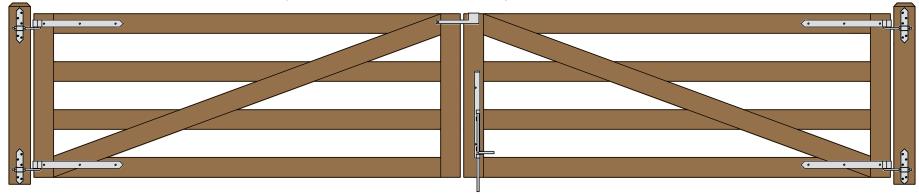

## DOUBLE MAINE BOARD RAIL GATE (TWO 10 FOOT WIDE 46" HIGH GATES) REAR EYE HINGES (Product Codes #8324) GATE HUNG BETWEEN POSTS

| Distance between gate and hinge post | Α |
|--------------------------------------|---|
| Width of Left Gate                   | В |
| Distance between gates               | С |
| Width of Right Gate                  | D |
| Distance between gate and hinge post | E |
| Total distance between posts         | F |