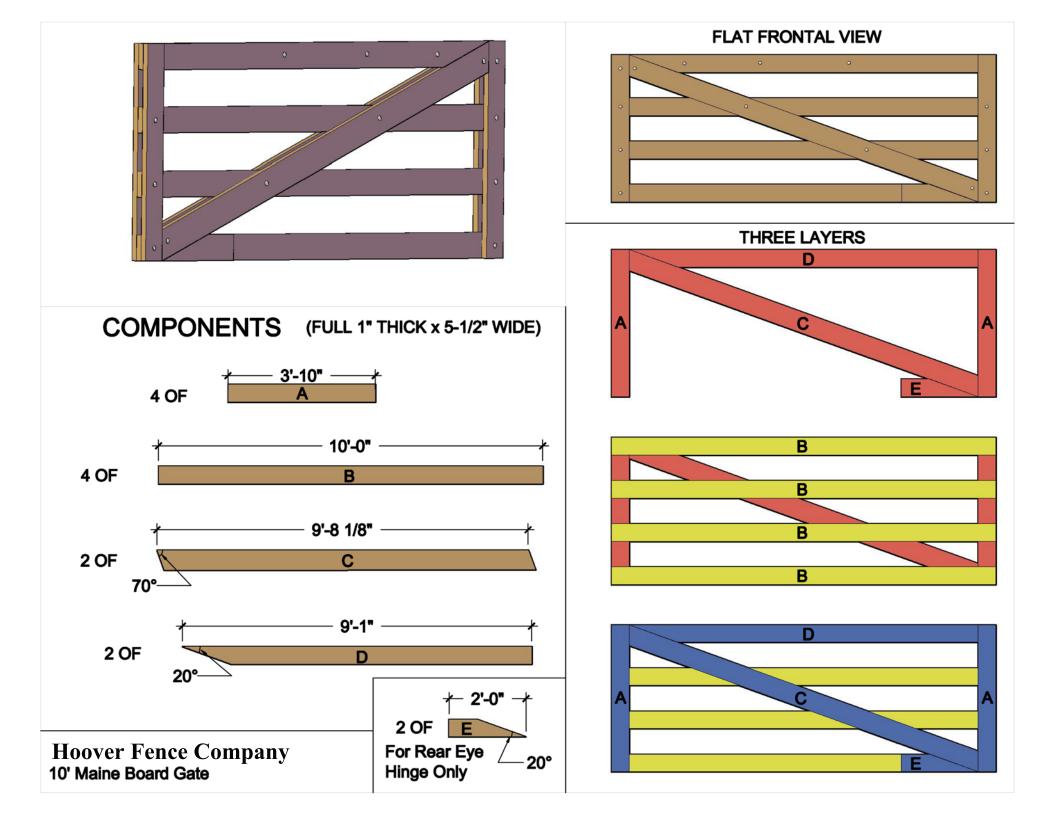

|                                    |                                                                             | Hardware Required                                          |            |                                 |          |        |      |        |  |
|------------------------------------|-----------------------------------------------------------------------------|------------------------------------------------------------|------------|---------------------------------|----------|--------|------|--------|--|
|                                    | Galvanized Finish                                                           | Black Powder Coat over Galvanized Finish                   | F          | Rear Eye Hinge Advantages       |          |        |      | ages   |  |
| Hinge Sets                         | 2 of 8324-S242                                                              | 2 of 8324-S24P                                             |            | Opens 180 degrees               |          |        |      |        |  |
| fasteners included                 | Two Sets Includes                                                           |                                                            |            | Incredible amount of adjustment |          |        |      |        |  |
| with hardware                      | four 24 inch double strap (8324-242 or 8324-24SP)                           |                                                            |            | Easy operation & Very Strong    |          |        |      |        |  |
|                                    | four mounting plate with 8" adjustable threaded pins (8256-342 or 8256-34P) |                                                            |            | Minimal distance between        |          |        |      |        |  |
| Cane Bolt (Vertical)               | 1 or 2 of 5000-242*                                                         | 1 or 2 of 5000-24SP*                                       |            | gate and post                   |          |        |      |        |  |
|                                    | Control Lotoh On                                                            | Control Lateb Ontions                                      |            | Dimensions (feet and inches)    |          |        |      |        |  |
| Central Latch Options              |                                                                             | Α                                                          | В          | С                               | D        | Е      | F    |        |  |
| Throw Over Gate Loop               | 4200-032                                                                    | 4200-03SP                                                  | 1"         | 10'                             | 1"       | 10'    | 1"   | 20' 3" |  |
| Cane Bolt and Keep                 | 5000-122 plus 5000-002                                                      | 5000-12SP plus 5000-00SP                                   | 1"         | 10'                             | 1"       | 10'    | 1"   | 20' 3" |  |
|                                    |                                                                             | Lumber Required                                            |            |                                 |          |        |      |        |  |
| Posts                              | 2 of 8' x 6" x6" (usually dressed out a                                     | at 5.5" x 5.5")                                            |            |                                 |          |        |      |        |  |
| Rails, Stiles (upr                 | rights) and Diagonals made from full 1" t                                   | hick by 5.5" wide lumber (commonly stocked decking ma      | aterial or | rough                           | n cut lu | umber  | ·)   |        |  |
| Rails                              | 12 of 10' x 1" x 5.5"                                                       |                                                            |            |                                 |          |        |      |        |  |
| Stiles                             | 4 of 8' x 1" x 5.5"                                                         |                                                            |            |                                 |          |        |      |        |  |
| Diagonals                          | 4 of 10' x 1" x 5.5"                                                        |                                                            |            |                                 |          |        |      |        |  |
| Filler blocks for bottom hinge     | 1 of 8' x 1" x5.5"                                                          |                                                            |            |                                 |          |        |      |        |  |
|                                    | -                                                                           | Fasteners Required                                         |            |                                 |          |        |      |        |  |
| Approximately 100 of 1.75" x #8    | B wood screws (stainless preferred)                                         |                                                            |            |                                 |          |        |      |        |  |
| 24 of 3.5" x 3/8" carriage bolts ( | hot dipped galvanized or stainless steel                                    | ), nuts, and washers                                       |            |                                 |          |        |      |        |  |
| Mounting Plate Fasteners - 20 o    | of 3/8" carriage bolts that are 1" longer the                               | nan thickness of gate post (preferred) or 20 of 3/8" lag b | olts (min  | imum                            | of 4" I  | ong)   |      |        |  |
| *One 24" Cane Bolt                 | (5000-242 or 5000-24SP) is required for                                     | or central stability. Two are needed if you require a mea  | ans of ke  | eping                           | the ga   | ates o | pen. |        |  |