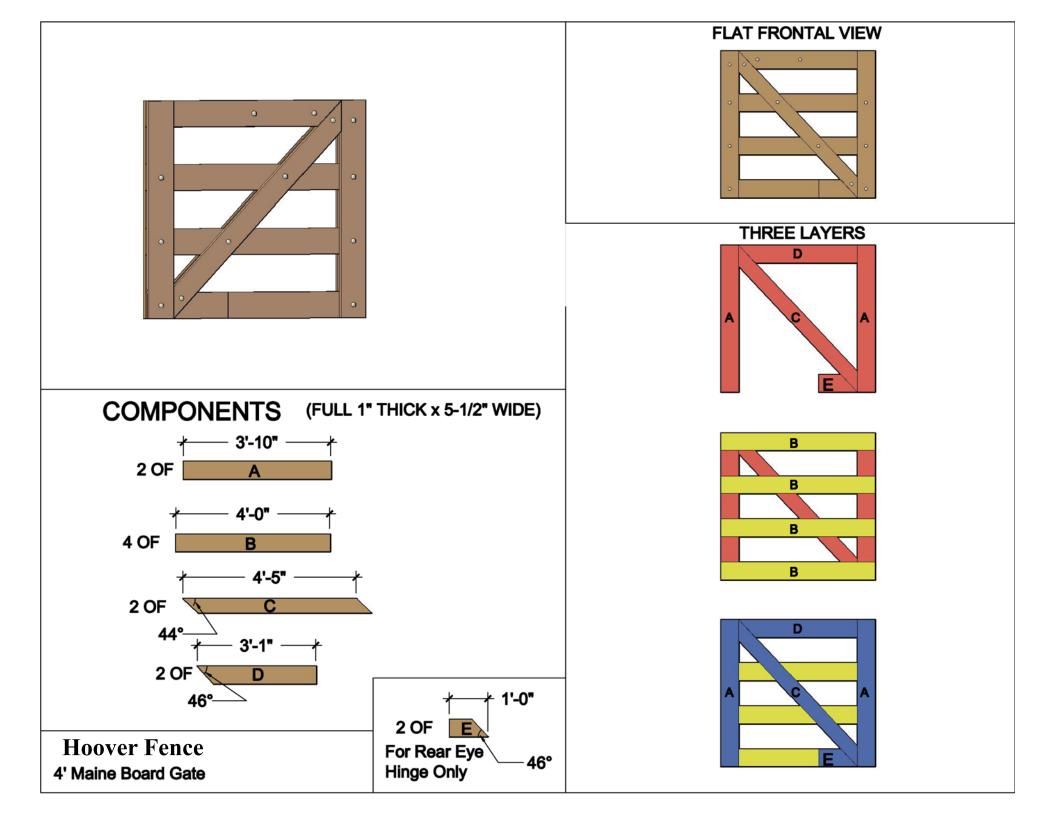

|                                                             |                                                           | Hardware Required                                      |               |                                 |        |         |  |
|-------------------------------------------------------------|-----------------------------------------------------------|--------------------------------------------------------|---------------|---------------------------------|--------|---------|--|
|                                                             | Galvanized Finish                                         | Black Powder Coat over Galvanized Finish               | Centr         | Central Eye Hinge Advantages    |        |         |  |
| Hinge Set                                                   | 8312-S122                                                 | 8312-S12P                                              |               |                                 |        |         |  |
| fasteners included                                          | Set Includes                                              |                                                        |               | Opens both ways 100 degrees     |        |         |  |
| with hardware                                               | one 12 inch double strap (8312-422 or                     | 8312-42SP)                                             | Incred        | Incredible amount of adjustment |        |         |  |
|                                                             | one adjustable bottom gate fitting (8250-002 or 8250-00P) |                                                        |               | Easy operation                  |        |         |  |
|                                                             | two 12" adjustable gate pin (8800-122                     | or 8800-12P)                                           |               | Very strong                     |        |         |  |
| Latch Options                                               |                                                           |                                                        | Dim           | Dimensions (feet and inches)    |        |         |  |
| Lateri Options                                              |                                                           | Α                                                      | В             | С                               | D      |         |  |
| Irish Gate Latch (shown above)                              | 8328-002                                                  | 8328-00SP                                              | 1"            | 4'                              | 4.5"   | 4' 5.5" |  |
| Spring Latch                                                | 8327-002                                                  | 8327-00P                                               | 4"            | 4'                              | 4.5"   | 4' 9.5" |  |
| Cane Bolt and Keep                                          | 5000-122 plus 5000-002                                    | 5000-12SP plus 5000-00SP                               | 1"            | 4'                              | 4.5"   | 4' 5.5" |  |
|                                                             |                                                           | Lumber Required                                        |               |                                 |        |         |  |
| Posts 2 of 8' x 6" x6" (usually dressed out at 5.5" x 5.5") |                                                           |                                                        |               |                                 |        |         |  |
| , , ,                                                       | its) and Diagonals made from full 1" thic                 | ck by 5.5" wide lumber (commonly stocked decking mat   | terial or rou | gh cut lu                       | umber) |         |  |
| Rails                                                       | 3 of 8' x 1" x 5.5"                                       |                                                        |               |                                 |        |         |  |
| Stiles                                                      | 2 of 8' x 1" x 5.5"                                       |                                                        |               |                                 |        |         |  |
| Diagonals                                                   | 1 of 10' x 1" x 5.5"                                      |                                                        |               |                                 |        |         |  |
|                                                             |                                                           | Fasteners Required                                     |               |                                 |        |         |  |
| Approximately 50 of 1.75" x #8 w                            | , , ,                                                     |                                                        |               |                                 |        |         |  |
| 14 of 3.5" x 3/8" carriage bolts (he                        | ot dipped galvanized or stainless steel),                 |                                                        |               |                                 |        |         |  |
|                                                             | Use a 24" Cane Bolt (5000-242 or 50                       | 000-24SP) if you require a means of keeping the gate o | pen           |                                 |        |         |  |