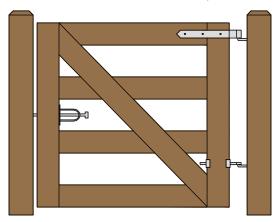

## SINGLE MAINE BOARD RAIL GATE (4 FOOT WIDE 46" HIGH GATE) CENTRAL EYE HINGES (Product Codes #8312) GATE HUNG BETWEEN POSTS

| Distance between latch post and gate | Α |
|--------------------------------------|---|
| Width of Gate                        | В |
| Distance between gate and hinge post | С |
| Total distance between posts         | D |