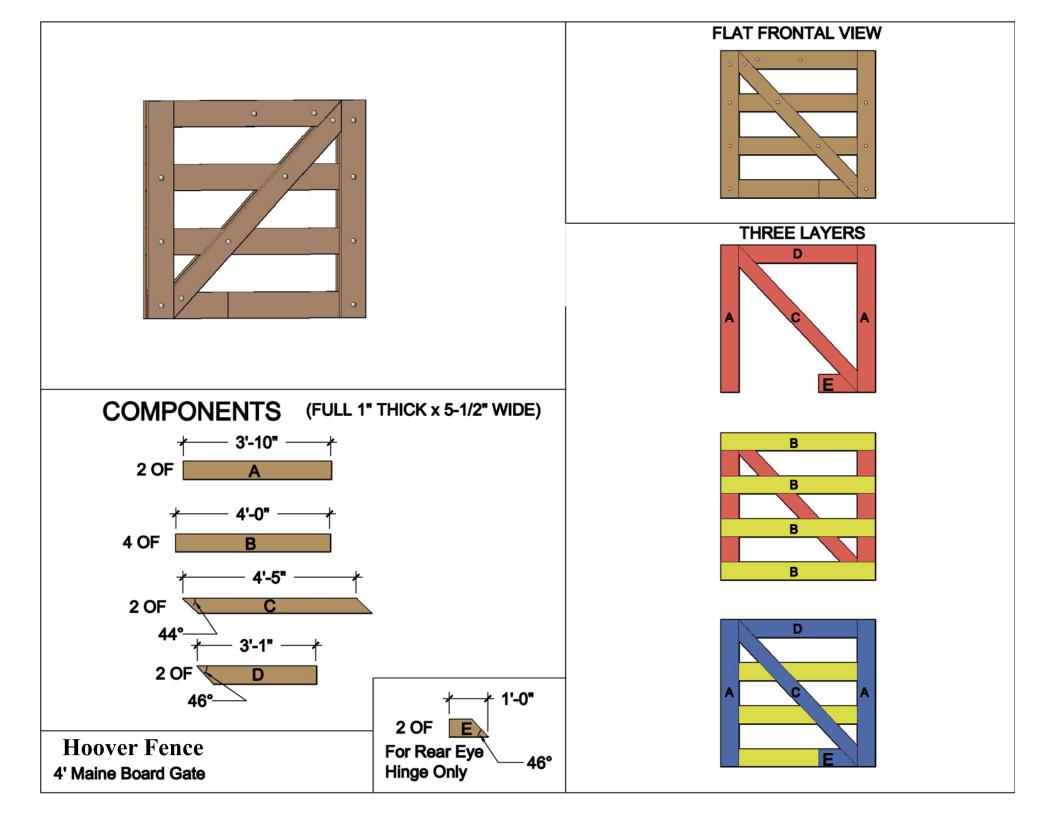

|                                     |                                                                           | Hardware Required                                          |                                   |           |                              |       |  |  |
|-------------------------------------|---------------------------------------------------------------------------|------------------------------------------------------------|-----------------------------------|-----------|------------------------------|-------|--|--|
|                                     | Galvanized Finish                                                         | Black Powder Coat over Galvanized Finish                   | Rear Eye Hinge Advantages         |           |                              |       |  |  |
| Hinge Set                           | 8324-S122                                                                 | 8324-S12P                                                  | Opens 180 degrees                 |           |                              |       |  |  |
| fasteners included                  | Set Includes                                                              |                                                            | Incredible amount of adjustment   |           |                              |       |  |  |
| with hardware                       | two 12 inch double strap (8324-122 or 8324-12SP)                          |                                                            | Easy operation & Very Strong      |           |                              |       |  |  |
|                                     | two mounting plate with 8" adjustable threaded pins(8256-342 or 8256-34P) |                                                            | Minimal space between gate & post |           |                              |       |  |  |
| Latch Options                       |                                                                           |                                                            |                                   |           | Dimensions (feet and inches) |       |  |  |
|                                     | Lateri Options                                                            |                                                            | Α                                 | В         | С                            | D     |  |  |
| Irish Gate Latch (shown above)      | 8328-002                                                                  | 8328-00SP                                                  | 1"                                | 4'        | 1"                           | 4' 2" |  |  |
| Spring Latch                        | 8327-002                                                                  | 8327-00P                                                   | 4"                                | 4'        | 1"                           | 4' 5" |  |  |
| Cane Bolt and Keep                  | 5000-122 plus 5000-002                                                    | 5000-12SP plus 5000-00SP                                   | 1"                                | 4'        | 1"                           | 4' 2" |  |  |
|                                     |                                                                           | Lumber Required                                            |                                   |           |                              |       |  |  |
| Posts                               | 2 of 8' x 6" x6" (usually dressed out a                                   | t 5.5" x 5.5")                                             |                                   |           |                              |       |  |  |
| Rails, Stiles (uprig                | hts) and Diagonals made from full 1" th                                   | iick by 5.5" wide lumber (commonly stocked decking ma      | iterial or ro                     | ugh cut l | lumber)                      |       |  |  |
| Rails                               | 3 of 8' x 1" x 5.5"                                                       |                                                            |                                   |           |                              |       |  |  |
| Stiles                              | 2 of 8' x 1" x 5.5"                                                       |                                                            |                                   |           |                              |       |  |  |
| Diagonals                           | 1 of 10' x 1" x 5.5"                                                      |                                                            |                                   |           |                              |       |  |  |
| Filler blocks for bottom hinge      | 1 of 8' x 1" x 5.5"                                                       |                                                            |                                   |           |                              |       |  |  |
|                                     |                                                                           | Fasteners Required                                         |                                   |           |                              |       |  |  |
| Approximately 50 of 1.75" x #8 w    | rood screws (stainless preferred)                                         |                                                            |                                   |           |                              |       |  |  |
| 12 of 3.5" x 3/8" carriage bolts (h | ot dipped galvanized or stainless steel)                                  | , nuts, and washers                                        |                                   |           |                              |       |  |  |
| Mounting Plate Fasteners - 10 of    |                                                                           | an thickness of gate post (preferred) or 10 of 3/8" lag bo |                                   | ım of 4"  | long)                        |       |  |  |
|                                     | Use a 24" Cane Bolt (5000-242 or 5                                        | 5000-24SP) if you require a means of keeping the gate of   | open                              |           | ·                            |       |  |  |