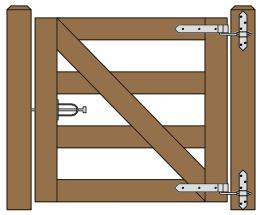

## SINGLE MAINE BOARD RAIL GATE (4 FOOT WIDE 46" HIGH GATE) REAR EYE HINGES (Product Codes #8324) GATE HUNG BETWEEN POSTS

| Distance between latch post and gate | Α |
|--------------------------------------|---|
| Width of Gate                        | В |
| Distance between gate and hinge post | С |
| Total distance between posts         | D |

|                                     |                                                                           | Hardware Required                                          |                                   |           |                              |       |  |  |
|-------------------------------------|---------------------------------------------------------------------------|------------------------------------------------------------|-----------------------------------|-----------|------------------------------|-------|--|--|
|                                     | Galvanized Finish                                                         | Black Powder Coat over Galvanized Finish                   | Rear Eye Hinge Advantages         |           |                              |       |  |  |
| Hinge Set                           | 8324-S122                                                                 | 8324-S12P                                                  | Opens 180 degrees                 |           |                              |       |  |  |
| fasteners included                  | Set Includes                                                              |                                                            | Incredible amount of adjustment   |           |                              |       |  |  |
| with hardware                       | two 12 inch double strap (8324-122 or 8324-12SP)                          |                                                            | Easy operation & Very Strong      |           |                              |       |  |  |
|                                     | two mounting plate with 8" adjustable threaded pins(8256-342 or 8256-34P) |                                                            | Minimal space between gate & post |           |                              |       |  |  |
| Latch Options                       |                                                                           |                                                            |                                   |           | Dimensions (feet and inches) |       |  |  |
|                                     | Lateri Options                                                            |                                                            | Α                                 | В         | С                            | D     |  |  |
| Irish Gate Latch (shown above)      | 8328-002                                                                  | 8328-00SP                                                  | 1"                                | 4'        | 1"                           | 4' 2" |  |  |
| Spring Latch                        | 8327-002                                                                  | 8327-00P                                                   | 4"                                | 4'        | 1"                           | 4' 5" |  |  |
| Cane Bolt and Keep                  | 5000-122 plus 5000-002                                                    | 5000-12SP plus 5000-00SP                                   | 1"                                | 4'        | 1"                           | 4' 2" |  |  |
|                                     |                                                                           | Lumber Required                                            |                                   |           |                              |       |  |  |
| Posts                               | 2 of 8' x 6" x6" (usually dressed out a                                   | t 5.5" x 5.5")                                             |                                   |           |                              |       |  |  |
| Rails, Stiles (uprig                | hts) and Diagonals made from full 1" th                                   | iick by 5.5" wide lumber (commonly stocked decking ma      | iterial or ro                     | ugh cut l | lumber)                      |       |  |  |
| Rails                               | 3 of 8' x 1" x 5.5"                                                       |                                                            |                                   |           |                              |       |  |  |
| Stiles                              | 2 of 8' x 1" x 5.5"                                                       |                                                            |                                   |           |                              |       |  |  |
| Diagonals                           | 1 of 10' x 1" x 5.5"                                                      |                                                            |                                   |           |                              |       |  |  |
| Filler blocks for bottom hinge      | 1 of 8' x 1" x 5.5"                                                       |                                                            |                                   |           |                              |       |  |  |
|                                     |                                                                           | Fasteners Required                                         |                                   |           |                              |       |  |  |
| Approximately 50 of 1.75" x #8 w    | rood screws (stainless preferred)                                         |                                                            |                                   |           |                              |       |  |  |
| 12 of 3.5" x 3/8" carriage bolts (h | ot dipped galvanized or stainless steel)                                  | , nuts, and washers                                        |                                   |           |                              |       |  |  |
| Mounting Plate Fasteners - 10 of    |                                                                           | an thickness of gate post (preferred) or 10 of 3/8" lag bo |                                   | ım of 4"  | long)                        |       |  |  |
|                                     | Use a 24" Cane Bolt (5000-242 or 5                                        | 5000-24SP) if you require a means of keeping the gate of   | open                              |           | ·                            |       |  |  |