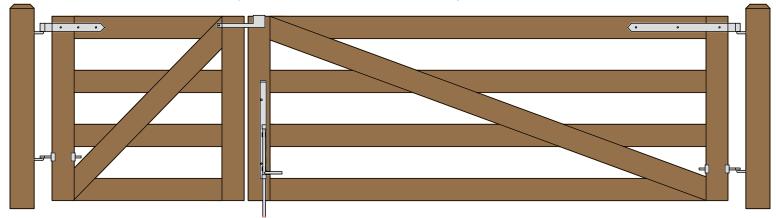

## DOUBLE MAINE BOARD RAIL GATE (4 FOOT & 10 FOOT WIDE 46" HIGH GATES) CENTRAL EYE HINGES (Product Codes #8312) GATE HUNG BETWEEN POSTS

| Distance between gate and hinge post | А |
|--------------------------------------|---|
| Width of Left Gate                   | В |
| Distance between gates               | С |
| Width of Right Gate                  | D |
| Distance between gate and hinge post | Е |
| Total distance between posts         | F |

|                                                                                                                                            |                                                           | Hardware Required                                              |           |                                 |                             |        |      |         |  |  |
|--------------------------------------------------------------------------------------------------------------------------------------------|-----------------------------------------------------------|----------------------------------------------------------------|-----------|---------------------------------|-----------------------------|--------|------|---------|--|--|
|                                                                                                                                            | Galvanized Finish                                         | Black Powder Coat over Galvanized Finish                       | Cer       | Central Eye Hinge Advantages    |                             |        |      |         |  |  |
| Hinge Sets                                                                                                                                 | 1 of 8312-S122 and 1 of 8312-S242                         | 1 of 8312-S12P and 1 of 8312-S24P                              |           |                                 |                             |        |      |         |  |  |
| fasteners included                                                                                                                         | Two Sets Includes                                         |                                                                |           |                                 | Opens both ways 100 degrees |        |      |         |  |  |
| with hardware                                                                                                                              | one 12" double strap (8312-422 or 831                     | 12-42SP) & 1 one 24" double stap (8312-542 or 8312-54SP)       | Inc       | Incredible amount of adjustment |                             |        |      |         |  |  |
|                                                                                                                                            | two adjustable bottom gate fitting (8250-002 or 8250-00P) |                                                                |           | Easy operation                  |                             |        |      |         |  |  |
|                                                                                                                                            | four 12" adjustable gate pin (8800-122 or 8800-12P)       |                                                                |           | Very strong                     |                             |        |      |         |  |  |
| Cane Bolt (Vertical)                                                                                                                       | 1 or 2 of 5000-242*                                       | 1 or 2 of 5000-24SP*                                           |           |                                 |                             |        |      |         |  |  |
| Central Latch Options                                                                                                                      |                                                           | Dimensions (feet and inches)                                   |           |                                 |                             |        |      |         |  |  |
|                                                                                                                                            |                                                           | А                                                              | В         | С                               | D                           | Е      | F    |         |  |  |
| Throw Over Gate Loop                                                                                                                       | 4200-032                                                  | 4200-03SP                                                      | 4.5"      | 4'                              | 1"                          | 10'    | 4.5" | 14' 10" |  |  |
| Cane Bolt and Keep                                                                                                                         | 5000-122 plus 5000-002                                    | 5000-12SP plus 5000-00SP                                       | 4.5"      | 4'                              | 1"                          | 10'    | 4.5" | 14' 10" |  |  |
|                                                                                                                                            |                                                           | Lumber Required                                                | _         |                                 |                             |        |      |         |  |  |
| Posts                                                                                                                                      | 2 of 8' x 6" x6" (usually dressed out at 5.5" x 5.5")     |                                                                |           |                                 |                             |        |      |         |  |  |
| Rails, Stiles (uprights) and Diagonals made from full 1" thick by 5.5" wide lumber (commonly stocked decking material or rough cut lumber) |                                                           |                                                                |           |                                 |                             |        |      |         |  |  |
| Rails                                                                                                                                      | 3 of 8' x 1" x 5.5" and 6 of 10' x 1" x 5.5"              |                                                                |           |                                 |                             |        |      |         |  |  |
| Stiles                                                                                                                                     | 4 of 8' x 1" x 5.5"                                       |                                                                |           |                                 |                             |        |      |         |  |  |
| Diagonals                                                                                                                                  | 1 of 10' x 1" x 5.5" and 2 of 10' x 1" x 5                | 5.5"                                                           |           |                                 |                             |        |      |         |  |  |
| Fasteners Required                                                                                                                         |                                                           |                                                                |           |                                 |                             |        |      |         |  |  |
|                                                                                                                                            | x #8 wood screws (stainless preferred)                    |                                                                |           |                                 |                             |        |      |         |  |  |
| ,                                                                                                                                          | olts (hot dipped galvanized or stainless                  | ,                                                              |           |                                 |                             |        |      |         |  |  |
| *One 24" Cane                                                                                                                              | Bolt (5000-242 or 5000-24SP) is requir                    | ed for central stability. Two are needed if you require a mear | ns of kee | ping                            | the ga                      | ates o | pen. |         |  |  |