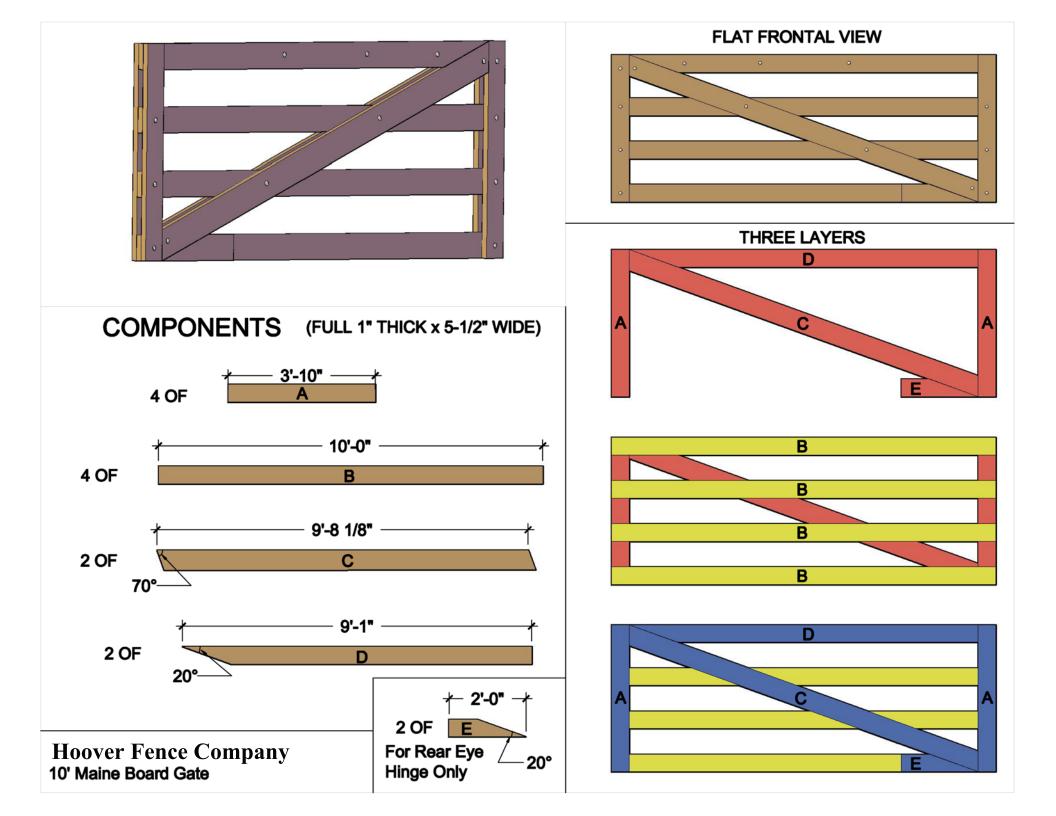

|                                                                                                                                            |                                                           | Hardware Required                                              |           |                                 |                             |        |      |         |  |  |
|--------------------------------------------------------------------------------------------------------------------------------------------|-----------------------------------------------------------|----------------------------------------------------------------|-----------|---------------------------------|-----------------------------|--------|------|---------|--|--|
|                                                                                                                                            | Galvanized Finish                                         | Black Powder Coat over Galvanized Finish                       | Cer       | Central Eye Hinge Advantages    |                             |        |      |         |  |  |
| Hinge Sets                                                                                                                                 | 1 of 8312-S122 and 1 of 8312-S242                         | 1 of 8312-S12P and 1 of 8312-S24P                              |           |                                 |                             |        |      |         |  |  |
| fasteners included                                                                                                                         | Two Sets Includes                                         |                                                                |           |                                 | Opens both ways 100 degrees |        |      |         |  |  |
| with hardware                                                                                                                              | one 12" double strap (8312-422 or 831                     | 12-42SP) & 1 one 24" double stap (8312-542 or 8312-54SP)       | Inc       | Incredible amount of adjustment |                             |        |      |         |  |  |
|                                                                                                                                            | two adjustable bottom gate fitting (8250-002 or 8250-00P) |                                                                |           | Easy operation                  |                             |        |      |         |  |  |
|                                                                                                                                            | four 12" adjustable gate pin (8800-122 or 8800-12P)       |                                                                |           | Very strong                     |                             |        |      |         |  |  |
| Cane Bolt (Vertical)                                                                                                                       | 1 or 2 of 5000-242*                                       | 1 or 2 of 5000-24SP*                                           |           |                                 |                             |        |      |         |  |  |
| Central Latch Options                                                                                                                      |                                                           | Dimensions (feet and inches)                                   |           |                                 |                             |        |      |         |  |  |
|                                                                                                                                            |                                                           | А                                                              | В         | С                               | D                           | Е      | F    |         |  |  |
| Throw Over Gate Loop                                                                                                                       | 4200-032                                                  | 4200-03SP                                                      | 4.5"      | 4'                              | 1"                          | 10'    | 4.5" | 14' 10" |  |  |
| Cane Bolt and Keep                                                                                                                         | 5000-122 plus 5000-002                                    | 5000-12SP plus 5000-00SP                                       | 4.5"      | 4'                              | 1"                          | 10'    | 4.5" | 14' 10" |  |  |
|                                                                                                                                            |                                                           | Lumber Required                                                | _         |                                 |                             |        |      |         |  |  |
| Posts                                                                                                                                      | 2 of 8' x 6" x6" (usually dressed out at 5.5" x 5.5")     |                                                                |           |                                 |                             |        |      |         |  |  |
| Rails, Stiles (uprights) and Diagonals made from full 1" thick by 5.5" wide lumber (commonly stocked decking material or rough cut lumber) |                                                           |                                                                |           |                                 |                             |        |      |         |  |  |
| Rails                                                                                                                                      | 3 of 8' x 1" x 5.5" and 6 of 10' x 1" x 5.5"              |                                                                |           |                                 |                             |        |      |         |  |  |
| Stiles                                                                                                                                     | 4 of 8' x 1" x 5.5"                                       |                                                                |           |                                 |                             |        |      |         |  |  |
| Diagonals                                                                                                                                  | 1 of 10' x 1" x 5.5" and 2 of 10' x 1" x 5                | 5.5"                                                           |           |                                 |                             |        |      |         |  |  |
| Fasteners Required                                                                                                                         |                                                           |                                                                |           |                                 |                             |        |      |         |  |  |
|                                                                                                                                            | x #8 wood screws (stainless preferred)                    |                                                                |           |                                 |                             |        |      |         |  |  |
| ,                                                                                                                                          | olts (hot dipped galvanized or stainless                  | ,                                                              |           |                                 |                             |        |      |         |  |  |
| *One 24" Cane                                                                                                                              | Bolt (5000-242 or 5000-24SP) is requir                    | ed for central stability. Two are needed if you require a mear | ns of kee | ping                            | the ga                      | ates o | pen. |         |  |  |