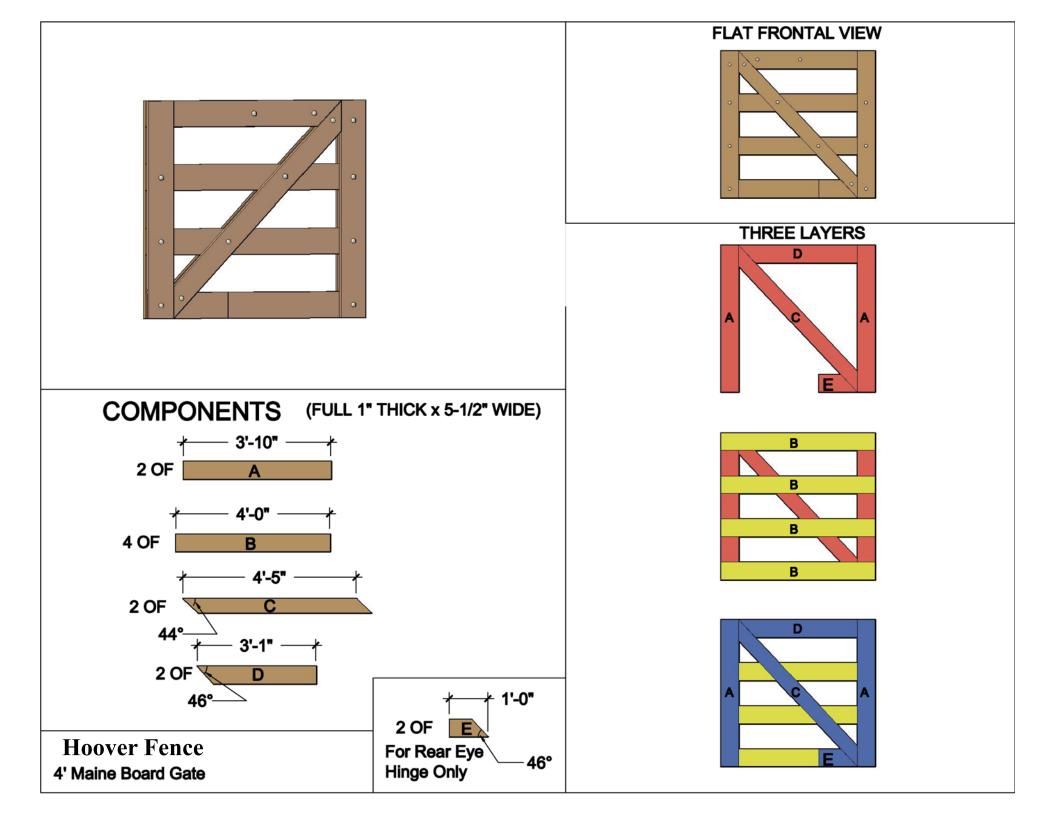

|                                                                                                                                            |                                                           | Hardware Required                                              |           |                                 |                             |        |      |         |  |  |
|--------------------------------------------------------------------------------------------------------------------------------------------|-----------------------------------------------------------|----------------------------------------------------------------|-----------|---------------------------------|-----------------------------|--------|------|---------|--|--|
|                                                                                                                                            | Galvanized Finish                                         | Black Powder Coat over Galvanized Finish                       | Cer       | Central Eye Hinge Advantages    |                             |        |      |         |  |  |
| Hinge Sets                                                                                                                                 | 1 of 8312-S122 and 1 of 8312-S242                         | 1 of 8312-S12P and 1 of 8312-S24P                              |           |                                 |                             |        |      |         |  |  |
| fasteners included                                                                                                                         | Two Sets Includes                                         |                                                                |           |                                 | Opens both ways 100 degrees |        |      |         |  |  |
| with hardware                                                                                                                              | one 12" double strap (8312-422 or 831                     | 12-42SP) & 1 one 24" double stap (8312-542 or 8312-54SP)       | Inc       | Incredible amount of adjustment |                             |        |      |         |  |  |
|                                                                                                                                            | two adjustable bottom gate fitting (8250-002 or 8250-00P) |                                                                |           | Easy operation                  |                             |        |      |         |  |  |
|                                                                                                                                            | four 12" adjustable gate pin (8800-122 or 8800-12P)       |                                                                |           | Very strong                     |                             |        |      |         |  |  |
| Cane Bolt (Vertical)                                                                                                                       | 1 or 2 of 5000-242*                                       | 1 or 2 of 5000-24SP*                                           |           |                                 |                             |        |      |         |  |  |
| Central Latch Options                                                                                                                      |                                                           | Dimensions (feet and inches)                                   |           |                                 |                             |        |      |         |  |  |
|                                                                                                                                            |                                                           | А                                                              | В         | С                               | D                           | Е      | F    |         |  |  |
| Throw Over Gate Loop                                                                                                                       | 4200-032                                                  | 4200-03SP                                                      | 4.5"      | 4'                              | 1"                          | 10'    | 4.5" | 14' 10" |  |  |
| Cane Bolt and Keep                                                                                                                         | 5000-122 plus 5000-002                                    | 5000-12SP plus 5000-00SP                                       | 4.5"      | 4'                              | 1"                          | 10'    | 4.5" | 14' 10" |  |  |
|                                                                                                                                            |                                                           | Lumber Required                                                | _         |                                 |                             |        |      |         |  |  |
| Posts                                                                                                                                      | 2 of 8' x 6" x6" (usually dressed out at 5.5" x 5.5")     |                                                                |           |                                 |                             |        |      |         |  |  |
| Rails, Stiles (uprights) and Diagonals made from full 1" thick by 5.5" wide lumber (commonly stocked decking material or rough cut lumber) |                                                           |                                                                |           |                                 |                             |        |      |         |  |  |
| Rails                                                                                                                                      | 3 of 8' x 1" x 5.5" and 6 of 10' x 1" x 5.5"              |                                                                |           |                                 |                             |        |      |         |  |  |
| Stiles                                                                                                                                     | 4 of 8' x 1" x 5.5"                                       |                                                                |           |                                 |                             |        |      |         |  |  |
| Diagonals                                                                                                                                  | 1 of 10' x 1" x 5.5" and 2 of 10' x 1" x 5                | 5.5"                                                           |           |                                 |                             |        |      |         |  |  |
| Fasteners Required                                                                                                                         |                                                           |                                                                |           |                                 |                             |        |      |         |  |  |
|                                                                                                                                            | x #8 wood screws (stainless preferred)                    |                                                                |           |                                 |                             |        |      |         |  |  |
| ,                                                                                                                                          | olts (hot dipped galvanized or stainless                  | ,                                                              |           |                                 |                             |        |      |         |  |  |
| *One 24" Cane                                                                                                                              | Bolt (5000-242 or 5000-24SP) is requir                    | ed for central stability. Two are needed if you require a mear | ns of kee | ping                            | the ga                      | ates o | pen. |         |  |  |