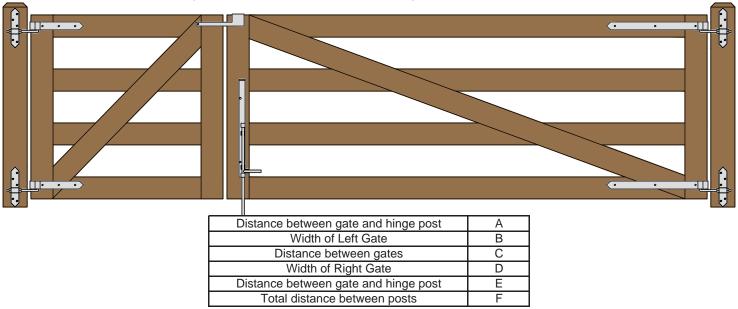

## DOUBLE MAINE BOARD RAIL GATE (4 FOOT & 10 FOOT WIDE 46" HIGH GATES) REAR EYE HINGES (Product Codes #8324) GATE HUNG BETWEEN POSTS

|                                  |                                                                                             | Hardware Required                                             |                              |                                 |          |        |    |        |  |
|----------------------------------|---------------------------------------------------------------------------------------------|---------------------------------------------------------------|------------------------------|---------------------------------|----------|--------|----|--------|--|
|                                  | Galvanized Finish                                                                           | Black Powder Coat over Galvanized Finish                      | R                            | Rear Eye Hinge Advantages       |          |        |    | ages   |  |
| Hinge Sets                       | 1 of 8324-122 & 1 of 8324-S242                                                              | 1 of 8324-12P and 1 of 8324-S24P                              |                              | Opens 180 degrees               |          |        |    |        |  |
| fasteners included               | Two Sets Includes                                                                           |                                                               |                              | Incredible amount of adjustment |          |        |    |        |  |
| with hardware                    | two 12" double strap (8324-122 or 8324-12SP) & two 24" double strap (8324-242 or 8324-24SP) |                                                               |                              | Easy operation & Very Strong    |          |        |    |        |  |
| I                                | four mounting plate with 8" adjustable threaded pins(8256-342 or 8256-34P)                  |                                                               | Minimal distance between     |                                 |          |        |    |        |  |
| Cane Bolt (Vertical)             | 1 or 2 of 5000-242*                                                                         | 1 or 2 of 5000-24SP*                                          |                              | gate and post                   |          |        |    |        |  |
| Central Latch Options            |                                                                                             |                                                               | Dimensions (feet and inches) |                                 |          |        |    |        |  |
| Central Eaten Options            |                                                                                             | ptions                                                        | Α                            | В                               | С        | D      | Е  | F      |  |
| Throw Over Gate Loop             | 4200-032                                                                                    | 4200-03SP                                                     | 1"                           | 4'                              | 1"       | 10'    | 1" | 14' 3" |  |
| Cane Bolt and Keep               | 5000-122 plus 5000-002                                                                      | 5000-12SP plus 5000-00SP                                      | 1"                           | 4'                              | 1"       | 10'    | 1" | 14' 3" |  |
|                                  |                                                                                             | Lumber Required                                               |                              |                                 |          |        |    |        |  |
| Posts                            | 2 of 8' x 6" x6" (usually dressed out at                                                    | 5.5" x 5.5")                                                  |                              |                                 |          |        |    |        |  |
| Rails, Stiles (up                | rights) and Diagonals made from full 1"                                                     | thick by 5.5" wide lumber (commonly stocked decking mate      | rial or ı                    | ough                            | cut lui  | mber)  |    |        |  |
| Rails                            | 3 of 8' x 1" x 5.5" and 6 of 10' x 1" x 5.5"                                                |                                                               |                              |                                 |          |        |    |        |  |
| Stiles                           | 4 of 8' x 1" x 5.5"                                                                         |                                                               |                              |                                 |          |        |    |        |  |
| Diagonals                        | 1 of 10' x 1" x 5.5" and 2 of 10' x 1" x 5.5"                                               |                                                               |                              |                                 |          |        |    |        |  |
| Filler blocks for bottom hinge   | 1 of 8' x 1" x 5.5"                                                                         |                                                               |                              |                                 |          |        |    |        |  |
|                                  |                                                                                             | Fasteners Required                                            |                              |                                 |          |        |    |        |  |
| Approximately 100 of 1.75" x #   | <sup>‡</sup> 8 wood screws (stainless preferred)                                            |                                                               |                              |                                 |          |        |    |        |  |
| 24 of 3.5" x 3/8" carriage bolts | (hot dipped galvanized or stainless stee                                                    | el), nuts, and washers                                        |                              |                                 |          |        |    |        |  |
| Mounting Plate Fasteners - 20    | of 3/8" carriage bolts that are 1" longer                                                   | than thickness of gate post (preferred) or 20 of 3/8" lag bol | ts (mini                     | mum (                           | of 4" lo | ong)   |    |        |  |
| *One 24" Cane Bol                | t (5000-242 or 5000-24SP) is required for                                                   | or central stability. Two are needed if you require a means   | of kee                       | ping tl                         | ne gat   | es ope | n. |        |  |
|                                  | · · · · · ·                                                                                 | Hoover Fence Company                                          |                              |                                 |          |        |    |        |  |