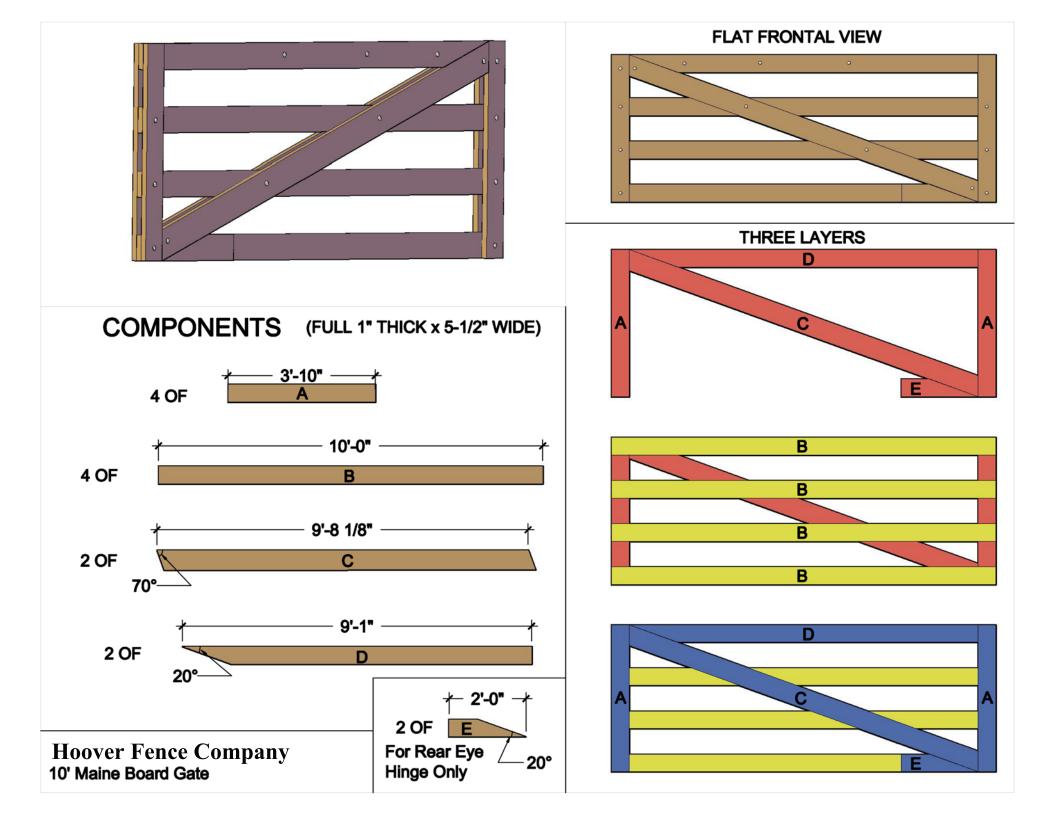

## DOUBLE MAINE BOARD RAIL GATE (4 FOOT & 10 FOOT WIDE 46" HIGH GATES) REAR EYE HINGES (Product Codes #8324) GATE HUNG BETWEEN POSTS

|                                  |                                                                                             | Hardware Required                                             |                              |                                 |          |        |    |        |  |
|----------------------------------|---------------------------------------------------------------------------------------------|---------------------------------------------------------------|------------------------------|---------------------------------|----------|--------|----|--------|--|
|                                  | Galvanized Finish                                                                           | Black Powder Coat over Galvanized Finish                      | R                            | Rear Eye Hinge Advantages       |          |        |    | ages   |  |
| Hinge Sets                       | 1 of 8324-122 & 1 of 8324-S242                                                              | 1 of 8324-12P and 1 of 8324-S24P                              |                              | Opens 180 degrees               |          |        |    |        |  |
| fasteners included               | Two Sets Includes                                                                           |                                                               |                              | Incredible amount of adjustment |          |        |    |        |  |
| with hardware                    | two 12" double strap (8324-122 or 8324-12SP) & two 24" double strap (8324-242 or 8324-24SP) |                                                               |                              | Easy operation & Very Strong    |          |        |    |        |  |
| I                                | four mounting plate with 8" adjustable threaded pins(8256-342 or 8256-34P)                  |                                                               | Minimal distance between     |                                 |          |        |    |        |  |
| Cane Bolt (Vertical)             | 1 or 2 of 5000-242*                                                                         | 1 or 2 of 5000-24SP*                                          |                              | gate and post                   |          |        |    |        |  |
| Central Latch Options            |                                                                                             |                                                               | Dimensions (feet and inches) |                                 |          |        |    |        |  |
| Central Eaten Options            |                                                                                             | ptions                                                        | Α                            | В                               | С        | D      | Е  | F      |  |
| Throw Over Gate Loop             | 4200-032                                                                                    | 4200-03SP                                                     | 1"                           | 4'                              | 1"       | 10'    | 1" | 14' 3" |  |
| Cane Bolt and Keep               | 5000-122 plus 5000-002                                                                      | 5000-12SP plus 5000-00SP                                      | 1"                           | 4'                              | 1"       | 10'    | 1" | 14' 3" |  |
|                                  |                                                                                             | Lumber Required                                               |                              |                                 |          |        |    |        |  |
| Posts                            | 2 of 8' x 6" x6" (usually dressed out at                                                    | 5.5" x 5.5")                                                  |                              |                                 |          |        |    |        |  |
| Rails, Stiles (up                | rights) and Diagonals made from full 1"                                                     | thick by 5.5" wide lumber (commonly stocked decking mate      | rial or ı                    | ough                            | cut lui  | mber)  |    |        |  |
| Rails                            | 3 of 8' x 1" x 5.5" and 6 of 10' x 1" x 5.5"                                                |                                                               |                              |                                 |          |        |    |        |  |
| Stiles                           | 4 of 8' x 1" x 5.5"                                                                         |                                                               |                              |                                 |          |        |    |        |  |
| Diagonals                        | 1 of 10' x 1" x 5.5" and 2 of 10' x 1" x 5.5"                                               |                                                               |                              |                                 |          |        |    |        |  |
| Filler blocks for bottom hinge   | 1 of 8' x 1" x 5.5"                                                                         |                                                               |                              |                                 |          |        |    |        |  |
|                                  |                                                                                             | Fasteners Required                                            |                              |                                 |          |        |    |        |  |
| Approximately 100 of 1.75" x #   | <sup>‡</sup> 8 wood screws (stainless preferred)                                            |                                                               |                              |                                 |          |        |    |        |  |
| 24 of 3.5" x 3/8" carriage bolts | (hot dipped galvanized or stainless stee                                                    | el), nuts, and washers                                        |                              |                                 |          |        |    |        |  |
| Mounting Plate Fasteners - 20    | of 3/8" carriage bolts that are 1" longer                                                   | than thickness of gate post (preferred) or 20 of 3/8" lag bol | ts (mini                     | mum (                           | of 4" lo | ong)   |    |        |  |
| *One 24" Cane Bol                | t (5000-242 or 5000-24SP) is required for                                                   | or central stability. Two are needed if you require a means   | of kee                       | ping tl                         | ne gat   | es ope | n. |        |  |
|                                  | · · · · · ·                                                                                 | Hoover Fence Company                                          |                              |                                 |          |        |    |        |  |