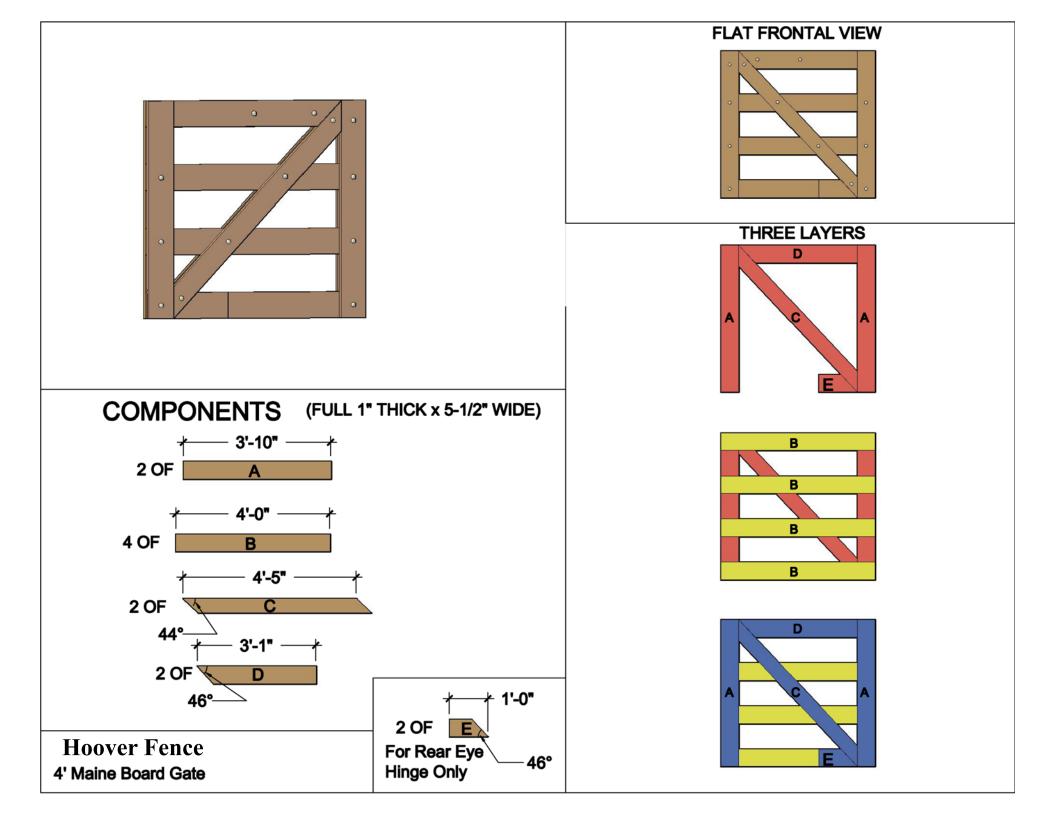

## DOUBLE MAINE BOARD RAIL GATE (4 FOOT & 10 FOOT WIDE 46" HIGH GATES) REAR EYE HINGES (Product Codes #8324) GATE HUNG BETWEEN POSTS

|                                  |                                                                                             | Hardware Required                                             |                              |                                 |          |        |    |        |  |
|----------------------------------|---------------------------------------------------------------------------------------------|---------------------------------------------------------------|------------------------------|---------------------------------|----------|--------|----|--------|--|
|                                  | Galvanized Finish                                                                           | Black Powder Coat over Galvanized Finish                      | R                            | Rear Eye Hinge Advantages       |          |        |    | ages   |  |
| Hinge Sets                       | 1 of 8324-122 & 1 of 8324-S242                                                              | 1 of 8324-12P and 1 of 8324-S24P                              |                              | Opens 180 degrees               |          |        |    |        |  |
| fasteners included               | Two Sets Includes                                                                           |                                                               |                              | Incredible amount of adjustment |          |        |    |        |  |
| with hardware                    | two 12" double strap (8324-122 or 8324-12SP) & two 24" double strap (8324-242 or 8324-24SP) |                                                               |                              | Easy operation & Very Strong    |          |        |    |        |  |
| I                                | four mounting plate with 8" adjustable threaded pins(8256-342 or 8256-34P)                  |                                                               | Minimal distance between     |                                 |          |        |    |        |  |
| Cane Bolt (Vertical)             | 1 or 2 of 5000-242*                                                                         | 1 or 2 of 5000-24SP*                                          |                              | gate and post                   |          |        |    |        |  |
| Central Latch Options            |                                                                                             |                                                               | Dimensions (feet and inches) |                                 |          |        |    |        |  |
| Central Eaten Options            |                                                                                             | ptions                                                        | Α                            | В                               | С        | D      | Е  | F      |  |
| Throw Over Gate Loop             | 4200-032                                                                                    | 4200-03SP                                                     | 1"                           | 4'                              | 1"       | 10'    | 1" | 14' 3" |  |
| Cane Bolt and Keep               | 5000-122 plus 5000-002                                                                      | 5000-12SP plus 5000-00SP                                      | 1"                           | 4'                              | 1"       | 10'    | 1" | 14' 3" |  |
|                                  |                                                                                             | Lumber Required                                               |                              |                                 |          |        |    |        |  |
| Posts                            | 2 of 8' x 6" x6" (usually dressed out at                                                    | 5.5" x 5.5")                                                  |                              |                                 |          |        |    |        |  |
| Rails, Stiles (up                | rights) and Diagonals made from full 1"                                                     | thick by 5.5" wide lumber (commonly stocked decking mate      | rial or ı                    | ough                            | cut lui  | mber)  |    |        |  |
| Rails                            | 3 of 8' x 1" x 5.5" and 6 of 10' x 1" x 5.5"                                                |                                                               |                              |                                 |          |        |    |        |  |
| Stiles                           | 4 of 8' x 1" x 5.5"                                                                         |                                                               |                              |                                 |          |        |    |        |  |
| Diagonals                        | 1 of 10' x 1" x 5.5" and 2 of 10' x 1" x 5.5"                                               |                                                               |                              |                                 |          |        |    |        |  |
| Filler blocks for bottom hinge   | 1 of 8' x 1" x 5.5"                                                                         |                                                               |                              |                                 |          |        |    |        |  |
|                                  |                                                                                             | Fasteners Required                                            |                              |                                 |          |        |    |        |  |
| Approximately 100 of 1.75" x #   | <sup>‡</sup> 8 wood screws (stainless preferred)                                            |                                                               |                              |                                 |          |        |    |        |  |
| 24 of 3.5" x 3/8" carriage bolts | (hot dipped galvanized or stainless stee                                                    | el), nuts, and washers                                        |                              |                                 |          |        |    |        |  |
| Mounting Plate Fasteners - 20    | of 3/8" carriage bolts that are 1" longer                                                   | than thickness of gate post (preferred) or 20 of 3/8" lag bol | ts (mini                     | mum (                           | of 4" lo | ong)   |    |        |  |
| *One 24" Cane Bol                | t (5000-242 or 5000-24SP) is required for                                                   | or central stability. Two are needed if you require a means   | of kee                       | ping tl                         | ne gat   | es ope | n. |        |  |
|                                  | · · · · · ·                                                                                 | Hoover Fence Company                                          |                              |                                 |          |        |    |        |  |