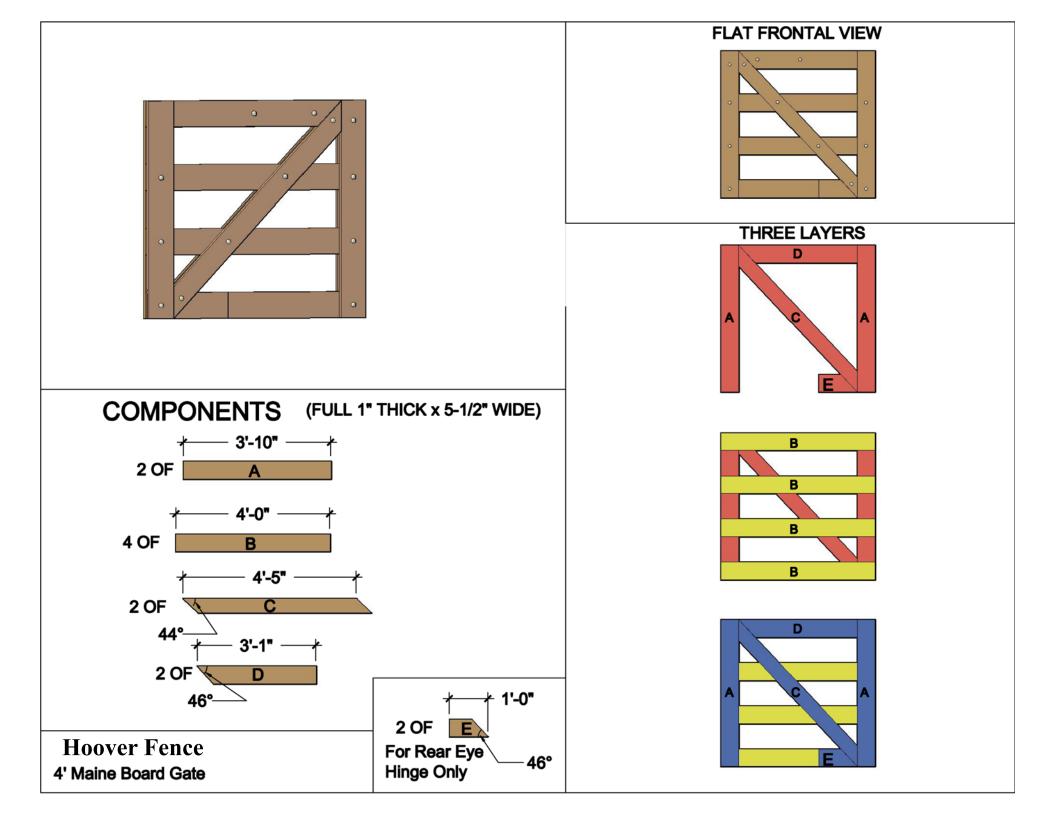

|                                                     | <u>-</u>                                                  | Hardware Required                                     |                                 |                              |         |        |      |        |  |
|-----------------------------------------------------|-----------------------------------------------------------|-------------------------------------------------------|---------------------------------|------------------------------|---------|--------|------|--------|--|
|                                                     | Galvanized Finish                                         | Black Powder Coat over Galvanized Finish              | Ce                              | Central Eye Hinge Advantages |         |        |      |        |  |
| Hinge Sets                                          | 2 of 8312-S122                                            | 2 of 8312-S12P                                        |                                 |                              | _, -    | 9-     |      | 3      |  |
| fasteners included                                  | Two Sets Includes                                         |                                                       |                                 | Opens both ways 100 degrees  |         |        |      |        |  |
| with hardware                                       | two 12 inch double strap (8312-422 or                     |                                                       | Incredible amount of adjustment |                              |         |        |      |        |  |
|                                                     | two adjustable bottom gate fitting (8250-002 or 8250-00P) |                                                       |                                 | Easy operation               |         |        |      |        |  |
| four 12" adjustable gate pin (8800-122 or 8800-12P) |                                                           |                                                       |                                 | Very strong                  |         |        |      |        |  |
| Cane Bolt (Vertical)                                | 1 or 2 of 5000-242*                                       | 1 or 2 of 5000-24SP*                                  |                                 |                              |         |        |      |        |  |
| Central Latch Options                               |                                                           |                                                       |                                 | Dimensions (feet and inches) |         |        |      |        |  |
| Certifal Lateri Options                             |                                                           | Olis                                                  | Α                               | В                            | С       | D      | Е    | F      |  |
| Throw Over Gate Loop                                | 4200-032                                                  | 4200-03SP                                             | 4.5"                            | 4'                           | 1"      | 4'     | 4.5" | 8' 10" |  |
| Cane Bolt and Keep                                  | 5000-122 plus 5000-002                                    | 5000-12SP plus 5000-00SP                              | 4.5"                            | 4'                           | 1"      | 4'     | 4.5" | 8' 10" |  |
|                                                     |                                                           | Lumber Required                                       | -                               |                              |         |        |      |        |  |
| Posts                                               | 2 of 8' x 6" x6" (usually dressed out at                  |                                                       |                                 |                              |         |        |      |        |  |
|                                                     |                                                           | ick by 5.5" wide lumber (commonly stocked decking r   | naterial or                     | rougl                        | h cut l | umbe   | r)   |        |  |
| Rails                                               | 6 of 8' x 1" x 5.5"                                       |                                                       |                                 |                              |         |        |      |        |  |
| Stiles                                              | 4 of 8' x 1" x 5.5"                                       |                                                       |                                 |                              |         |        |      |        |  |
| Diagonals                                           | 2 of 10' x 1" x 5.5"                                      |                                                       |                                 |                              |         |        |      |        |  |
|                                                     |                                                           | Fasteners Required                                    |                                 |                              |         |        |      |        |  |
|                                                     | #8 wood screws (stainless preferred)                      |                                                       |                                 |                              |         |        |      |        |  |
|                                                     | s (hot dipped galvanized or stainless steel),             |                                                       |                                 |                              |         |        |      |        |  |
| *One 24" Cane Bo                                    | olt (5000-242 or 5000-24SP) is required for               | central stability. Two are needed if you require a me | eans of ke                      | eping                        | the ga  | ates o | pen. |        |  |