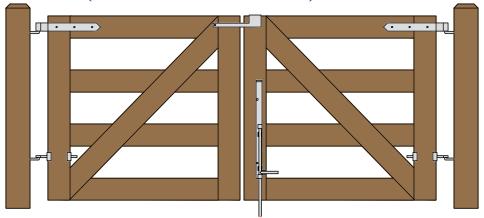

## DOUBLE MAINE BOARD RAIL GATE (TWO 4 FOOT WIDE 46" HIGH GATES) CENTRAL EYE HINGES (Product Codes #8312) GATE HUNG BETWEEN POSTS

| Distance between gate and hinge post | А |
|--------------------------------------|---|
| Width of Left Gate                   | В |
| Distance between gates               | С |
| Width of Right Gate                  | D |
| Distance between gate and hinge post | E |
| Total distance between posts         | F |

|                                                     | <u>-</u>                                                  | Hardware Required                                     |                                 |                              |         |        |      |        |  |
|-----------------------------------------------------|-----------------------------------------------------------|-------------------------------------------------------|---------------------------------|------------------------------|---------|--------|------|--------|--|
|                                                     | Galvanized Finish                                         | Black Powder Coat over Galvanized Finish              | Ce                              | Central Eye Hinge Advantages |         |        |      |        |  |
| Hinge Sets                                          | 2 of 8312-S122                                            | 2 of 8312-S12P                                        |                                 |                              | _, -    | 9-     |      | 3      |  |
| fasteners included                                  | Two Sets Includes                                         |                                                       |                                 | Opens both ways 100 degrees  |         |        |      |        |  |
| with hardware                                       | two 12 inch double strap (8312-422 or                     |                                                       | Incredible amount of adjustment |                              |         |        |      |        |  |
|                                                     | two adjustable bottom gate fitting (8250-002 or 8250-00P) |                                                       |                                 | Easy operation               |         |        |      |        |  |
| four 12" adjustable gate pin (8800-122 or 8800-12P) |                                                           |                                                       |                                 | Very strong                  |         |        |      |        |  |
| Cane Bolt (Vertical)                                | 1 or 2 of 5000-242*                                       | 1 or 2 of 5000-24SP*                                  |                                 |                              |         |        |      |        |  |
| Central Latch Options                               |                                                           |                                                       |                                 | Dimensions (feet and inches) |         |        |      |        |  |
| Certifal Lateri Options                             |                                                           | Olis                                                  | Α                               | В                            | С       | D      | Е    | F      |  |
| Throw Over Gate Loop                                | 4200-032                                                  | 4200-03SP                                             | 4.5"                            | 4'                           | 1"      | 4'     | 4.5" | 8' 10" |  |
| Cane Bolt and Keep                                  | 5000-122 plus 5000-002                                    | 5000-12SP plus 5000-00SP                              | 4.5"                            | 4'                           | 1"      | 4'     | 4.5" | 8' 10" |  |
|                                                     |                                                           | Lumber Required                                       | -                               |                              |         |        |      |        |  |
| Posts                                               | 2 of 8' x 6" x6" (usually dressed out at                  |                                                       |                                 |                              |         |        |      |        |  |
|                                                     |                                                           | ick by 5.5" wide lumber (commonly stocked decking r   | naterial or                     | rougl                        | h cut l | umbe   | r)   |        |  |
| Rails                                               | 6 of 8' x 1" x 5.5"                                       |                                                       |                                 |                              |         |        |      |        |  |
| Stiles                                              | 4 of 8' x 1" x 5.5"                                       |                                                       |                                 |                              |         |        |      |        |  |
| Diagonals                                           | 2 of 10' x 1" x 5.5"                                      |                                                       |                                 |                              |         |        |      |        |  |
|                                                     |                                                           | Fasteners Required                                    |                                 |                              |         |        |      |        |  |
|                                                     | #8 wood screws (stainless preferred)                      |                                                       |                                 |                              |         |        |      |        |  |
|                                                     | s (hot dipped galvanized or stainless steel),             |                                                       |                                 |                              |         |        |      |        |  |
| *One 24" Cane Bo                                    | olt (5000-242 or 5000-24SP) is required for               | central stability. Two are needed if you require a me | eans of ke                      | eping                        | the ga  | ates o | pen. |        |  |