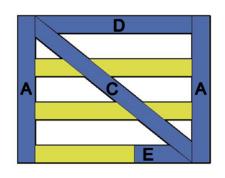

|                              |                                 |         |        |      |        |
|                       | olts (hot dipped galvanized or stainless                  |                                                                |                              |                                 |         |        |      |        |
| *One 24" Cane         | Bolt (5000-242 or 5000-24SP) is requir                    | ed for central stability. Two are needed if you require a mear | ns of kee                    | ping                            | the ga  | ates o | pen. |        |

#### **Hoover Fence Company**





## COMPONENTS (FULL 1" THICK x 5-1/2" WIDE)









Hoover Fence Company 5' Maine Board Gate



## **FLAT FRONTAL VIEW**



### **THREE LAYERS**