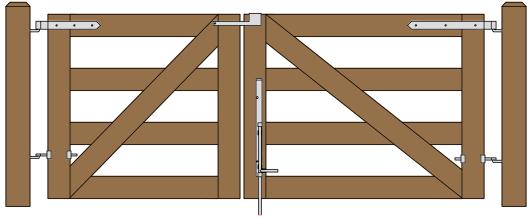

# DOUBLE MAINE BOARD RAIL GATE (4 FOOT & 5 FOOT WIDE 46" HIGH GATES) CENTRAL EYE HINGES (Product Codes #8312) GATE HUNG BETWEEN POSTS

| Distance between gate and hinge post | А |
|--------------------------------------|---|
| Width of Left Gate                   | В |
| Distance between gates               | С |
| Width of Right Gate                  | D |
| Distance between gate and hinge post | Е |
| Total distance between posts         | F |

|                       |                                                           | Hardware Required                                              |                              |                                 |         |        |      |        |
|-----------------------|-----------------------------------------------------------|----------------------------------------------------------------|------------------------------|---------------------------------|---------|--------|------|--------|
|                       | Galvanized Finish                                         | Black Powder Coat over Galvanized Finish                       | Central Eye Hinge Advantages |                                 |         |        |      |        |
| Hinge Sets            | 1 of 8312-S122 and 1 of 8312-S182                         | 1 of 8312-S12P and 1 of 8312-S18P                              |                              |                                 |         |        |      |        |
| fasteners included    |                                                           | Two Sets Includes                                              | Opens both ways 100 degrees  |                                 |         |        |      |        |
| with hardware         | one 12" double strap (8312-422 or 831                     | 12-42SP) & 1 one 18" double stap (8312-482 or 8312-48SP)       | Inci                         | Incredible amount of adjustment |         |        |      |        |
|                       | two adjustable bottom gate fitting (8250-002 or 8250-00P) |                                                                |                              | Easy operation  Very strong     |         |        |      |        |
|                       | four 12" adjustable gate pin (8800-122 or 8800-12P)       |                                                                |                              |                                 |         |        |      |        |
| Cane Bolt (Vertical)  | 1 or 2 of 5000-242*                                       | 1 or 2 of 5000-24SP*                                           |                              |                                 |         |        |      |        |
| Central Latch Options |                                                           | Dimensions (feet and inches)                                   |                              |                                 |         |        |      |        |
|                       |                                                           | А                                                              | В                            | С                               | D       | Е      | F    |        |
| Throw Over Gate Loop  | 4200-032                                                  | 4200-03SP                                                      | 4.5"                         | 4'                              | 1"      | 5'     | 4.5" | 9' 10" |
| Cane Bolt and Keep    | 5000-122 plus 5000-002                                    | 5000-12SP plus 5000-00SP                                       | 4.5"                         | 4'                              | 1"      | 5'     | 4.5" | 9' 10" |
|                       |                                                           | Lumber Required                                                |                              |                                 |         |        |      |        |
| Posts                 | 2 of 8' x 6" x6" (usually dressed out at                  | ,                                                              |                              |                                 |         |        |      |        |
| Rails, Stiles         | <u> </u>                                                  | II 1" thick by 5.5" wide lumber (commonly stocked decking ma   | terial or r                  | ougl                            | n cut l | umbe   | r)   |        |
| Rails                 | 3 of 8' x 1" x 5.5" and 3 of 10' x 1" x 5.5"              |                                                                |                              |                                 |         |        |      |        |
| Stiles                | 4 of 8' x 1" x 5.5"                                       |                                                                |                              |                                 |         |        |      |        |
| Diagonals             | 1 of 10' x 1" x 5.5" and 1 of 12' x 1" x 5                |                                                                |                              |                                 |         |        |      |        |
|                       |                                                           | Fasteners Required                                             |                              |                                 |         |        |      |        |
|                       | x #8 wood screws (stainless preferred)                    |                                                                |                              |                                 |         |        |      |        |
|                       | olts (hot dipped galvanized or stainless                  |                                                                |                              |                                 |         |        |      |        |
| *One 24" Cane         | Bolt (5000-242 or 5000-24SP) is requir                    | ed for central stability. Two are needed if you require a mear | ns of kee                    | ping                            | the ga  | ates o | pen. |        |