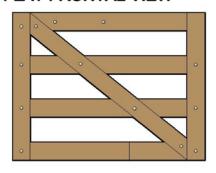

|                              |                                 |         |        |      |        |
|                       | olts (hot dipped galvanized or stainless                  |                                                                |                              |                                 |         |        |      |        |
| *One 24" Cane         | Bolt (5000-242 or 5000-24SP) is requir                    | ed for central stability. Two are needed if you require a mear | ns of kee                    | ping                            | the ga  | ates o | pen. |        |

#### **Hoover Fence Company**





## COMPONENTS (FULL 1" THICK x 5-1/2" WIDE)









Hoover Fence Company 5' Maine Board Gate



## **FLAT FRONTAL VIEW**



### **THREE LAYERS**