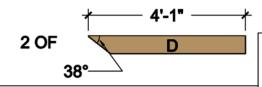

## COMPONENTS (FULL 1" THICK x 5-1/2" WIDE)

Hoover Fence Company 5' Maine Board Gate