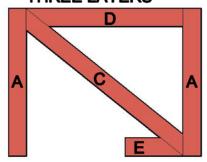

|                              |                                 |         |        |      |        |
|                       | olts (hot dipped galvanized or stainless                  |                                                                |                              |                                 |         |        |      |        |
| *One 24" Cane         | Bolt (5000-242 or 5000-24SP) is requir                    | ed for central stability. Two are needed if you require a mear | ns of kee                    | ping                            | the ga  | ates o | pen. |        |

#### **Hoover Fence Company**





## COMPONENTS (FULL 1" THICK x 5-1/2" WIDE)









Hoover Fence Company 5' Maine Board Gate



## **FLAT FRONTAL VIEW**



### **THREE LAYERS**