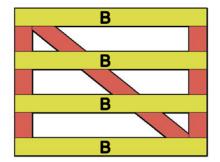

## COMPONENTS (FULL 1" THICK x 5-1/2" WIDE)

Hoover Fence Company 5' Maine Board Gate