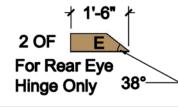

## COMPONENTS (FULL 1" THICK x 5-1/2" WIDE)

Hoover Fence Company 5' Maine Board Gate