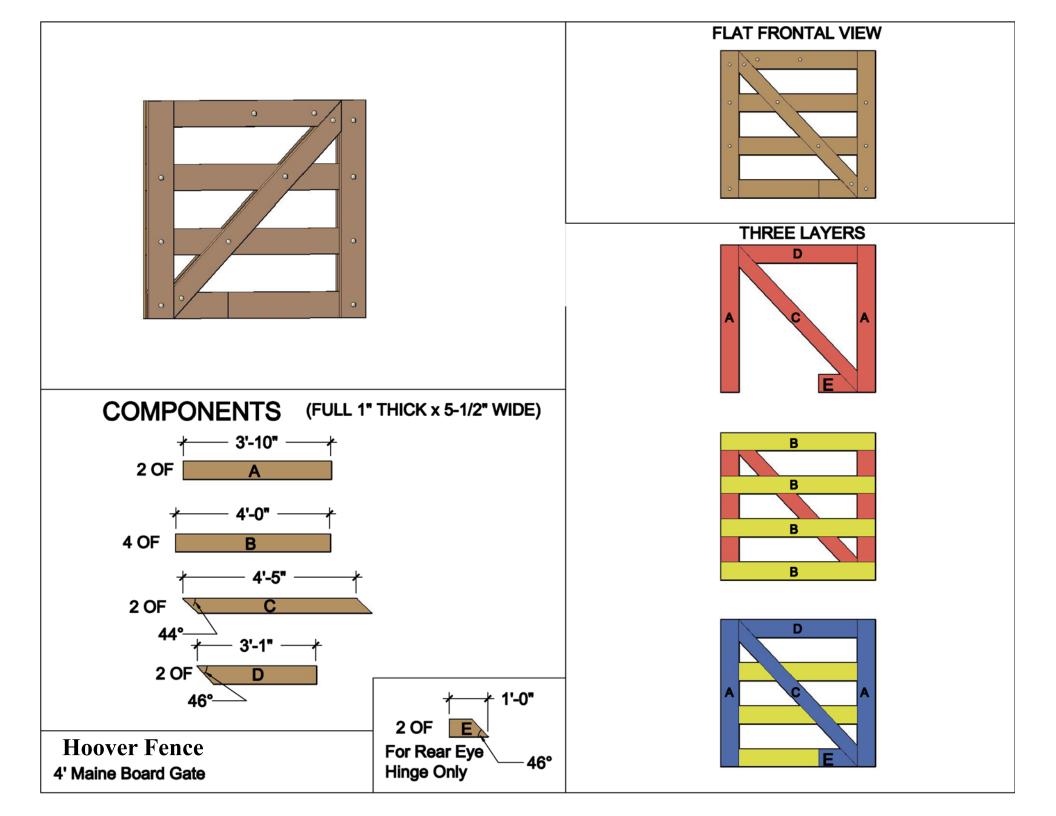

#### **Hoover Fence Company**

## COMPONENTS (FULL 1" THICK x 5-1/2" WIDE)

Hoover Fence Company 5' Maine Board Gate

## **FLAT FRONTAL VIEW**

### **THREE LAYERS**