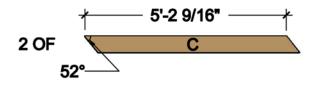

## COMPONENTS (FULL 1" THICK x 5-1/2" WIDE)

Hoover Fence Company 5' Maine Board Gate