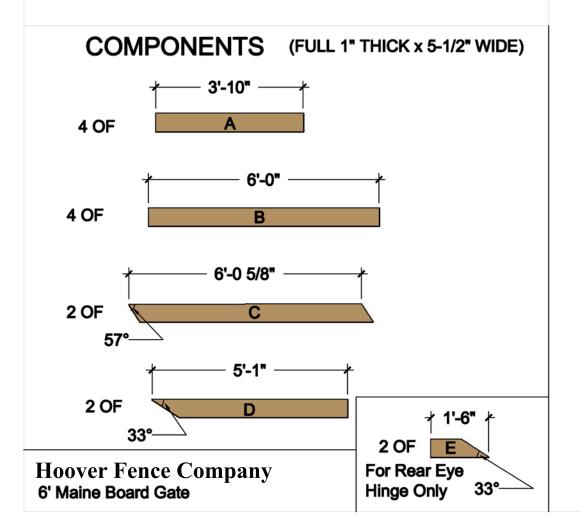

|                                                                                                                                            | <u></u>                                                   | -                                                            |           |                                 |       |        |      |         |  |
|--------------------------------------------------------------------------------------------------------------------------------------------|-----------------------------------------------------------|--------------------------------------------------------------|-----------|---------------------------------|-------|--------|------|---------|--|
|                                                                                                                                            |                                                           | Hardware Required                                            |           |                                 |       |        |      |         |  |
|                                                                                                                                            | Galvanized Finish                                         | Black Powder Coat over Galvanized Finish                     | C         | Central Eye Hinge Advantages    |       |        |      | ntages  |  |
| Hinge Sets                                                                                                                                 | 1 of 8312-S122 and 1 of 8312-S182                         | 1 of 8312-S12P and 1 of 8312-S18P                            |           |                                 |       |        |      |         |  |
| fasteners included                                                                                                                         | Two Sets Includes                                         |                                                              |           | Opens both ways 100 degrees     |       |        |      |         |  |
| with hardware                                                                                                                              | one 12" double strap (8312-422 or 831                     | 2-42SP) & 1 one 18" double stap (8312-482 or 8312-48SP)      | In        | Incredible amount of adjustment |       |        |      |         |  |
|                                                                                                                                            | two adjustable bottom gate fitting (8250-002 or 8250-00P) |                                                              |           | Easy operation                  |       |        |      |         |  |
|                                                                                                                                            | four 12" adjustable gate pin (8800-122 or 8800-12P)       |                                                              |           | Very strong                     |       |        |      |         |  |
| Cane Bolt (Vertical)                                                                                                                       | 1 or 2 of 5000-242*                                       | 1 or 2 of 5000-24SP*                                         |           |                                 |       |        |      |         |  |
| Central Latch Options                                                                                                                      |                                                           |                                                              |           | Dimensions (feet and inches)    |       |        |      |         |  |
| Gential Lateri Options                                                                                                                     |                                                           | Α                                                            | В         | С                               | D     | Е      | F    |         |  |
| Throw Over Gate Loop                                                                                                                       | 4200-032                                                  | 4200-03SP                                                    | 4.5"      | 4'                              | 1"    | 6'     | 4.5" | 10' 10" |  |
| Cane Bolt and Keep                                                                                                                         | 5000-122 plus 5000-002                                    | 5000-12SP plus 5000-00SP                                     | 4.5"      | 4'                              | 1"    | 6'     | 4.5" | 10' 10" |  |
|                                                                                                                                            |                                                           | Lumber Required                                              | •         |                                 |       |        |      |         |  |
| Posts                                                                                                                                      | 2 of 8' x 6" x6" (usually dressed out at 5.5" x 5.5")     |                                                              |           |                                 |       |        |      |         |  |
| Rails, Stiles (uprights) and Diagonals made from full 1" thick by 5.5" wide lumber (commonly stocked decking material or rough cut lumber) |                                                           |                                                              |           |                                 |       |        |      |         |  |
| Rails                                                                                                                                      | 3 of 8' x 1" x 5.5" and 3 of 12' x 1" x 5.5"              |                                                              |           |                                 |       |        |      |         |  |
| Stiles                                                                                                                                     | 4 of 8' x 1" x 5.5"                                       |                                                              |           |                                 |       |        |      |         |  |
| Diagonals                                                                                                                                  | 1 of 10' x 1" x 5.5" and 1 of 14' x 1" x 5                | 5.5"                                                         |           |                                 |       |        |      |         |  |
|                                                                                                                                            |                                                           | Fasteners Required                                           |           |                                 |       |        |      |         |  |
| Approximately 100 of 1.75"                                                                                                                 | x #8 wood screws (stainless preferred)                    |                                                              |           |                                 |       |        |      |         |  |
| <u> </u>                                                                                                                                   | olts (hot dipped galvanized or stainless                  |                                                              |           |                                 |       |        |      |         |  |
| *One 24" Cane                                                                                                                              | Bolt (5000-242 or 5000-24SP) is require                   | ed for central stability. Two are needed if you require a me | ans of ke | eping                           | the g | ates o | pen. |         |  |