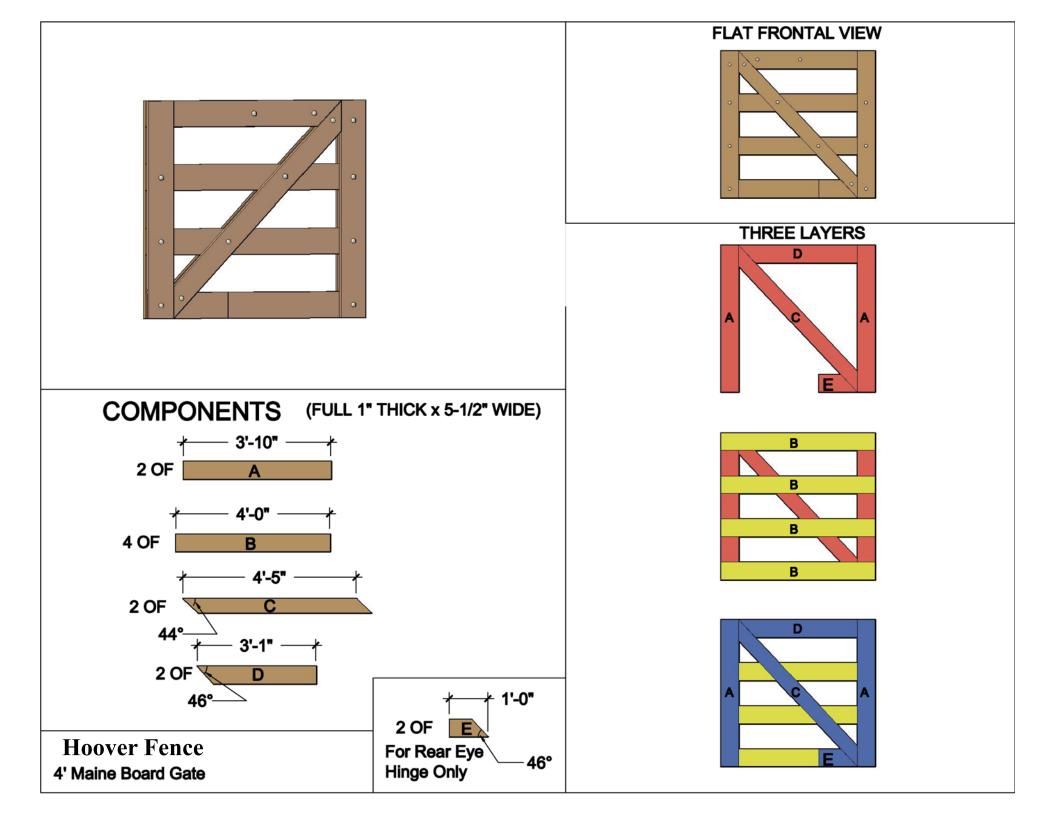

|                                                                                                                                            | <u></u>                                                   | -                                                            |           |                                 |       |        |      |         |  |
|--------------------------------------------------------------------------------------------------------------------------------------------|-----------------------------------------------------------|--------------------------------------------------------------|-----------|---------------------------------|-------|--------|------|---------|--|
|                                                                                                                                            |                                                           | Hardware Required                                            |           |                                 |       |        |      |         |  |
|                                                                                                                                            | Galvanized Finish                                         | Black Powder Coat over Galvanized Finish                     | C         | Central Eye Hinge Advantages    |       |        |      | ntages  |  |
| Hinge Sets                                                                                                                                 | 1 of 8312-S122 and 1 of 8312-S182                         | 1 of 8312-S12P and 1 of 8312-S18P                            |           |                                 |       |        |      |         |  |
| fasteners included                                                                                                                         | Two Sets Includes                                         |                                                              |           | Opens both ways 100 degrees     |       |        |      |         |  |
| with hardware                                                                                                                              | one 12" double strap (8312-422 or 831                     | 2-42SP) & 1 one 18" double stap (8312-482 or 8312-48SP)      | In        | Incredible amount of adjustment |       |        |      |         |  |
|                                                                                                                                            | two adjustable bottom gate fitting (8250-002 or 8250-00P) |                                                              |           | Easy operation                  |       |        |      |         |  |
|                                                                                                                                            | four 12" adjustable gate pin (8800-122 or 8800-12P)       |                                                              |           | Very strong                     |       |        |      |         |  |
| Cane Bolt (Vertical)                                                                                                                       | 1 or 2 of 5000-242*                                       | 1 or 2 of 5000-24SP*                                         |           |                                 |       |        |      |         |  |
| Central Latch Options                                                                                                                      |                                                           |                                                              |           | Dimensions (feet and inches)    |       |        |      |         |  |
| Gential Lateri Options                                                                                                                     |                                                           | Α                                                            | В         | С                               | D     | Е      | F    |         |  |
| Throw Over Gate Loop                                                                                                                       | 4200-032                                                  | 4200-03SP                                                    | 4.5"      | 4'                              | 1"    | 6'     | 4.5" | 10' 10" |  |
| Cane Bolt and Keep                                                                                                                         | 5000-122 plus 5000-002                                    | 5000-12SP plus 5000-00SP                                     | 4.5"      | 4'                              | 1"    | 6'     | 4.5" | 10' 10" |  |
|                                                                                                                                            |                                                           | Lumber Required                                              | •         |                                 |       |        |      |         |  |
| Posts                                                                                                                                      | 2 of 8' x 6" x6" (usually dressed out at 5.5" x 5.5")     |                                                              |           |                                 |       |        |      |         |  |
| Rails, Stiles (uprights) and Diagonals made from full 1" thick by 5.5" wide lumber (commonly stocked decking material or rough cut lumber) |                                                           |                                                              |           |                                 |       |        |      |         |  |
| Rails                                                                                                                                      | 3 of 8' x 1" x 5.5" and 3 of 12' x 1" x 5.5"              |                                                              |           |                                 |       |        |      |         |  |
| Stiles                                                                                                                                     | 4 of 8' x 1" x 5.5"                                       |                                                              |           |                                 |       |        |      |         |  |
| Diagonals                                                                                                                                  | 1 of 10' x 1" x 5.5" and 1 of 14' x 1" x 5                | 5.5"                                                         |           |                                 |       |        |      |         |  |
|                                                                                                                                            |                                                           | Fasteners Required                                           |           |                                 |       |        |      |         |  |
| Approximately 100 of 1.75"                                                                                                                 | x #8 wood screws (stainless preferred)                    |                                                              |           |                                 |       |        |      |         |  |
| <u> </u>                                                                                                                                   | olts (hot dipped galvanized or stainless                  |                                                              |           |                                 |       |        |      |         |  |
| *One 24" Cane                                                                                                                              | Bolt (5000-242 or 5000-24SP) is require                   | ed for central stability. Two are needed if you require a me | ans of ke | eping                           | the g | ates o | pen. |         |  |