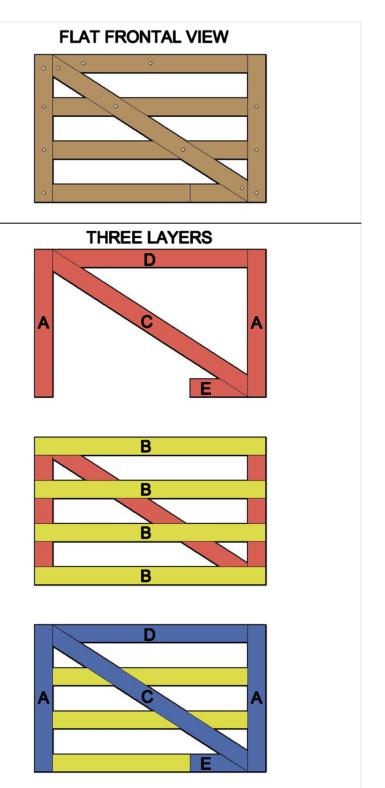

## DOUBLE MAINE BOARD RAIL GATE (4 FOOT & 6 FOOT WIDE 46" HIGH GATES) CENTRAL EYE HINGES (Product Codes #8312) GATE HUNG BETWEEN POSTS

| Distance between gate and hinge post | А |
|--------------------------------------|---|
| Width of Left Gate                   | В |
| Distance between gates               | С |
| Width of Right Gate                  | D |
| Distance between gate and hinge post | E |
| Total distance between posts         | F |

|                                                                                                                                            | <u></u>                                                   | -                                                            |           |                                 |       |        |      |         |  |
|--------------------------------------------------------------------------------------------------------------------------------------------|-----------------------------------------------------------|--------------------------------------------------------------|-----------|---------------------------------|-------|--------|------|---------|--|
|                                                                                                                                            |                                                           | Hardware Required                                            |           |                                 |       |        |      |         |  |
|                                                                                                                                            | Galvanized Finish                                         | Black Powder Coat over Galvanized Finish                     | C         | Central Eye Hinge Advantages    |       |        |      | ntages  |  |
| Hinge Sets                                                                                                                                 | 1 of 8312-S122 and 1 of 8312-S182                         | 1 of 8312-S12P and 1 of 8312-S18P                            |           |                                 |       |        |      |         |  |
| fasteners included                                                                                                                         | Two Sets Includes                                         |                                                              |           | Opens both ways 100 degrees     |       |        |      |         |  |
| with hardware                                                                                                                              | one 12" double strap (8312-422 or 831                     | 2-42SP) & 1 one 18" double stap (8312-482 or 8312-48SP)      | In        | Incredible amount of adjustment |       |        |      |         |  |
|                                                                                                                                            | two adjustable bottom gate fitting (8250-002 or 8250-00P) |                                                              |           | Easy operation                  |       |        |      |         |  |
|                                                                                                                                            | four 12" adjustable gate pin (8800-122 or 8800-12P)       |                                                              |           | Very strong                     |       |        |      |         |  |
| Cane Bolt (Vertical)                                                                                                                       | 1 or 2 of 5000-242*                                       | 1 or 2 of 5000-24SP*                                         |           |                                 |       |        |      |         |  |
| Central Latch Options                                                                                                                      |                                                           |                                                              |           | Dimensions (feet and inches)    |       |        |      |         |  |
| Gential Lateri Options                                                                                                                     |                                                           | Α                                                            | В         | С                               | D     | Е      | F    |         |  |
| Throw Over Gate Loop                                                                                                                       | 4200-032                                                  | 4200-03SP                                                    | 4.5"      | 4'                              | 1"    | 6'     | 4.5" | 10' 10" |  |
| Cane Bolt and Keep                                                                                                                         | 5000-122 plus 5000-002                                    | 5000-12SP plus 5000-00SP                                     | 4.5"      | 4'                              | 1"    | 6'     | 4.5" | 10' 10" |  |
|                                                                                                                                            |                                                           | Lumber Required                                              | •         |                                 |       |        |      |         |  |
| Posts                                                                                                                                      | 2 of 8' x 6" x6" (usually dressed out at 5.5" x 5.5")     |                                                              |           |                                 |       |        |      |         |  |
| Rails, Stiles (uprights) and Diagonals made from full 1" thick by 5.5" wide lumber (commonly stocked decking material or rough cut lumber) |                                                           |                                                              |           |                                 |       |        |      |         |  |
| Rails                                                                                                                                      | 3 of 8' x 1" x 5.5" and 3 of 12' x 1" x 5.5"              |                                                              |           |                                 |       |        |      |         |  |
| Stiles                                                                                                                                     | 4 of 8' x 1" x 5.5"                                       |                                                              |           |                                 |       |        |      |         |  |
| Diagonals                                                                                                                                  | 1 of 10' x 1" x 5.5" and 1 of 14' x 1" x 5                | 5.5"                                                         |           |                                 |       |        |      |         |  |
|                                                                                                                                            |                                                           | Fasteners Required                                           |           |                                 |       |        |      |         |  |
| Approximately 100 of 1.75"                                                                                                                 | x #8 wood screws (stainless preferred)                    |                                                              |           |                                 |       |        |      |         |  |
| <u> </u>                                                                                                                                   | olts (hot dipped galvanized or stainless                  |                                                              |           |                                 |       |        |      |         |  |
| *One 24" Cane                                                                                                                              | Bolt (5000-242 or 5000-24SP) is require                   | ed for central stability. Two are needed if you require a me | ans of ke | eping                           | the g | ates o | pen. |         |  |