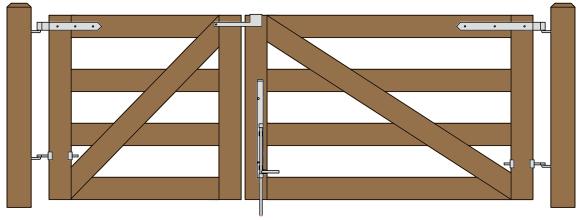

## DOUBLE MAINE BOARD RAIL GATE (4 FOOT & 6 FOOT WIDE 46" HIGH GATES) CENTRAL EYE HINGES (Product Codes #8312) GATE HUNG BETWEEN POSTS

| Distance between gate and hinge post | А |
|--------------------------------------|---|
| Width of Left Gate                   | В |
| Distance between gates               | С |
| Width of Right Gate                  | D |
| Distance between gate and hinge post | E |
| Total distance between posts         | F |