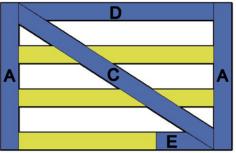

## DOUBLE MAINE BOARD RAIL GATE (4 FOOT & 6 FOOT WIDE 46" HIGH GATES) REAR EYE HINGES (Product Codes #8324) GATE HUNG BETWEEN POSTS

|   | Distance between gate and hinge post | A |
|---|--------------------------------------|---|
|   | Width of Left Gate                   | В |
|   | Distance between gates               | С |
| [ | Width of Right Gate                  | D |
| [ | Distance between gate and hinge post | E |
| [ | Total distance between posts         | F |