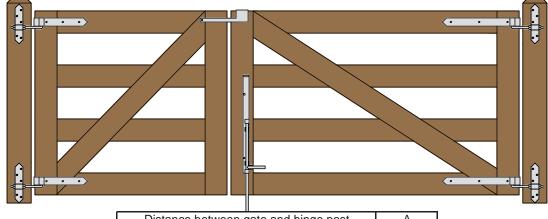

## DOUBLE MAINE BOARD RAIL GATE (4 FOOT & 6 FOOT WIDE 46" HIGH GATES) REAR EYE HINGES (Product Codes #8324) GATE HUNG BETWEEN POSTS

|   | Distance between gate and hinge post | A |
|---|--------------------------------------|---|
|   | Width of Left Gate                   | В |
|   | Distance between gates               | С |
| [ | Width of Right Gate                  | D |
| [ | Distance between gate and hinge post | E |
| [ | Total distance between posts         | F |

|                                                                                                                                            |                                                                                             | Hardware Required                                            |           |                              |                              |         |     |        |  |  |  |
|--------------------------------------------------------------------------------------------------------------------------------------------|---------------------------------------------------------------------------------------------|--------------------------------------------------------------|-----------|------------------------------|------------------------------|---------|-----|--------|--|--|--|
|                                                                                                                                            | Galvanized Finish                                                                           | Black Powder Coat over Galvanized Finish                     | R         | Rear Eye Hinge Advantages    |                              |         |     | ages   |  |  |  |
| Hinge Sets                                                                                                                                 | 1 of 8324-122 & 1 of 8324-S182                                                              | 1 of 8324-12P and 1 of 8324-S18P                             |           | Opens 180 degrees            |                              |         |     |        |  |  |  |
| fasteners included                                                                                                                         |                                                                                             | Two Sets Includes                                            | Inc       | redible amount of adjustment |                              |         |     |        |  |  |  |
| with hardware                                                                                                                              | two 12" double strap (8324-122 or 8324-12SP) & two 18" double strap (8324-182 or 8324-18SP) |                                                              |           | Easy operation & Very Strong |                              |         |     |        |  |  |  |
|                                                                                                                                            | four mounting plate with 8" adjustable threaded pins(8256-342 or 8256-34P)                  |                                                              |           | Minimal distance between     |                              |         |     |        |  |  |  |
| Cane Bolt (Vertical)                                                                                                                       | 1 or 2 of 5000-242*                                                                         | 1 or 2 of 5000-24SP*                                         |           | gate and post                |                              |         |     |        |  |  |  |
| Central Latch Options                                                                                                                      |                                                                                             |                                                              |           |                              | Dimensions (feet and inches) |         |     |        |  |  |  |
|                                                                                                                                            | Central Later Options                                                                       |                                                              | А         | В                            | С                            | D       | E   | F      |  |  |  |
| Throw Over Gate Loop                                                                                                                       | 4200-032                                                                                    | 4200-03SP                                                    | 1"        | 4'                           | 1"                           | 6'      | 1"  | 10' 3" |  |  |  |
| Cane Bolt and Keep                                                                                                                         | 5000-122 plus 5000-002                                                                      | 5000-12SP plus 5000-00SP                                     | 1"        | 4'                           | 1"                           | 6'      | 1"  | 10' 3" |  |  |  |
| Lumber Required                                                                                                                            |                                                                                             |                                                              |           |                              |                              |         |     |        |  |  |  |
| Posts 2 of 8' x 6" x6" (usually dressed out at 5.5" x 5.5")                                                                                |                                                                                             |                                                              |           |                              |                              |         |     |        |  |  |  |
| Rails, Stiles (uprights) and Diagonals made from full 1" thick by 5.5" wide lumber (commonly stocked decking material or rough cut lumber) |                                                                                             |                                                              |           |                              |                              |         |     |        |  |  |  |
| ails 3 of 8' x 1" x 5.5" and 3 of 12' x 1" x 5.5"                                                                                          |                                                                                             |                                                              |           |                              |                              |         |     |        |  |  |  |
| Stiles 4 of 8' x 1" x 5.5"                                                                                                                 |                                                                                             |                                                              |           |                              |                              |         |     |        |  |  |  |
| Diagonals 1 of 10' x 1" x 5.5" and 1 of 14' x 1" x 5.5"                                                                                    |                                                                                             |                                                              |           |                              |                              |         |     |        |  |  |  |
| Filler blocks for bottom hinge 1 of 8' x 1" x 5.5"                                                                                         |                                                                                             |                                                              |           |                              |                              |         |     |        |  |  |  |
|                                                                                                                                            |                                                                                             | Fasteners Required                                           |           |                              |                              |         |     |        |  |  |  |
| Approximately 100 of 1.75" x #                                                                                                             | #8 wood screws (stainless preferred)                                                        |                                                              |           |                              |                              |         |     |        |  |  |  |
| 24 of 3.5" x 3/8" carriage bolts                                                                                                           | (hot dipped galvanized or stainless ste                                                     | el), nuts, and washers                                       |           |                              |                              |         |     |        |  |  |  |
| Mounting Plate Fasteners - 20                                                                                                              | of 3/8" carriage bolts that are 1" longer                                                   | than thickness of gate post (preferred) or 20 of 3/8" lag bo | lts (mini | mum                          | of 4" l                      | ong)    |     |        |  |  |  |
| *One 24" Cane Bo                                                                                                                           | It (5000-242 or 5000-24SP) is required f                                                    | for central stability. Two are needed if you require a mean  | s of kee  | ping t                       | he gat                       | tes ope | en. |        |  |  |  |
|                                                                                                                                            |                                                                                             | Hoover Fonce Company                                         |           |                              |                              |         |     |        |  |  |  |