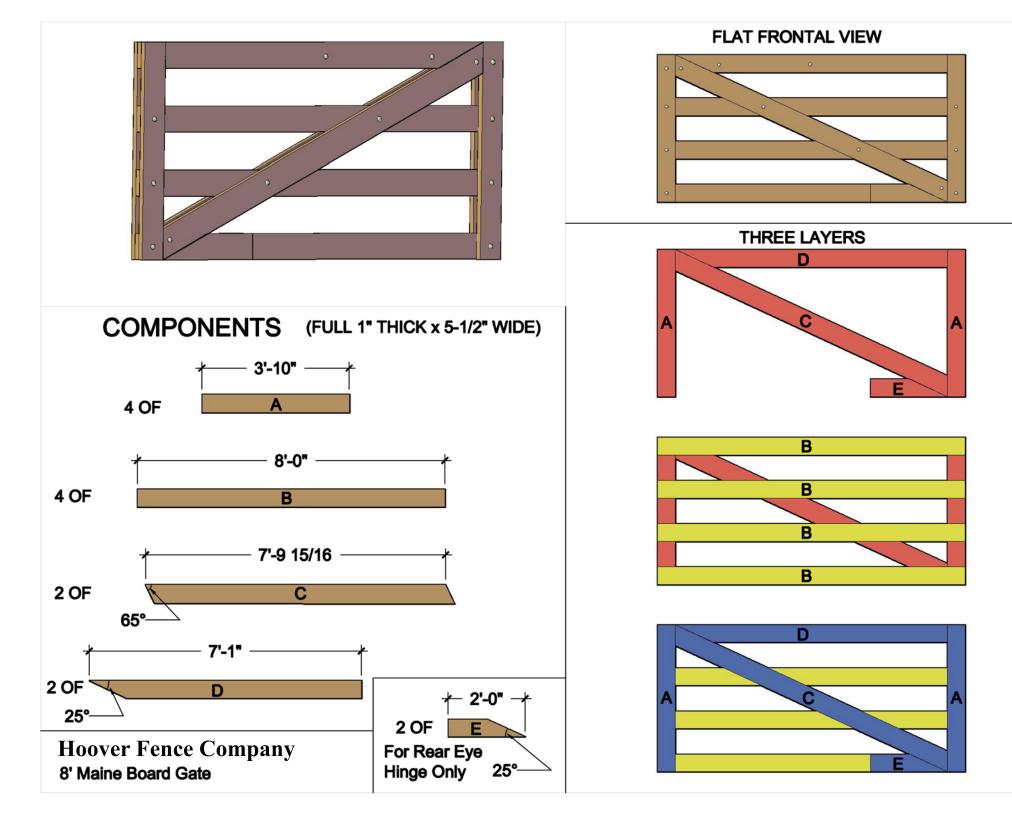

|                                                             |                                                           | Hardware Required                                             |                              |                                 |                             |        |      |         |  |  |
|-------------------------------------------------------------|-----------------------------------------------------------|---------------------------------------------------------------|------------------------------|---------------------------------|-----------------------------|--------|------|---------|--|--|
|                                                             | Galvanized Finish                                         | Black Powder Coat over Galvanized Finish                      | Ce                           | Central Eye Hinge Advantages    |                             |        |      |         |  |  |
| Hinge Sets                                                  | 1 of 8312-S122 and 1 of 8312-S242                         | 1 of 8312-S12P and 1 of 8312-S24P                             | 7                            |                                 |                             |        |      |         |  |  |
| fasteners included                                          | Two Sets Includes                                         |                                                               |                              |                                 | Opens both ways 100 degrees |        |      |         |  |  |
| with hardware                                               | one 12" double strap (8312-422 or 831                     | 2-42SP) & 1 one 24" double stap (8312-542 or 8312-54SP)       | In                           | Incredible amount of adjustment |                             |        |      |         |  |  |
|                                                             | two adjustable bottom gate fitting (8250-002 or 8250-00P) |                                                               |                              | Easy operation                  |                             |        |      |         |  |  |
| four 12" adjustable gate pin (8800-122 or 8800-12P)         |                                                           |                                                               | Very strong                  |                                 |                             |        |      |         |  |  |
| Cane Bolt (Vertical)                                        | 1 or 2 of 5000-242*                                       | 1 or 2 of 5000-24SP*                                          |                              |                                 |                             |        |      |         |  |  |
| Central Latch Options                                       |                                                           |                                                               | Dimensions (feet and inches) |                                 |                             |        |      |         |  |  |
|                                                             |                                                           | Α                                                             | В                            | С                               | D                           | E      | F    |         |  |  |
| Throw Over Gate Loop                                        | 4200-032                                                  | 4200-03SP                                                     | 4.5"                         | 4'                              | 1"                          | 8'     | 4.5" | 12' 10" |  |  |
| Cane Bolt and Keep                                          | 5000-122 plus 5000-002                                    | 5000-12SP plus 5000-00SP                                      | 4.5"                         | 4'                              | 1"                          | 8'     | 4.5" | 12' 10" |  |  |
|                                                             |                                                           | Lumber Required                                               |                              |                                 |                             |        |      |         |  |  |
| Posts 2 of 8' x 6" x6" (usually dressed out at 5.5" x 5.5") |                                                           |                                                               |                              |                                 |                             |        |      |         |  |  |
|                                                             |                                                           | II 1" thick by 5.5" wide lumber (commonly stocked decking ma  | terial or                    | roug                            | n cut l                     | umbe   | r)   |         |  |  |
| Rails                                                       | 3 of 8' x 1" x 5.5" and 6 of 8' x 1" x 5.5"               |                                                               |                              |                                 |                             |        |      |         |  |  |
| Stiles                                                      | 4 of 8' x 1" x 5.5"                                       |                                                               |                              |                                 |                             |        |      |         |  |  |
| Diagonals                                                   | 1 of 10' x 1" x 5.5" and 2 of 8' x 1" x 5.5               |                                                               |                              |                                 |                             |        |      |         |  |  |
|                                                             |                                                           | Fasteners Required                                            |                              |                                 |                             |        |      |         |  |  |
|                                                             | x #8 wood screws (stainless preferred)                    |                                                               |                              |                                 |                             |        |      |         |  |  |
|                                                             | olts (hot dipped galvanized or stainless                  | ,                                                             |                              |                                 |                             |        |      |         |  |  |
| *One 24" Cane                                               | e Bolt (5000-242 or 5000-24SP) is requir                  | ed for central stability. Two are needed if you require a mea | ns of ke                     | eping                           | the ga                      | ates c | pen. |         |  |  |