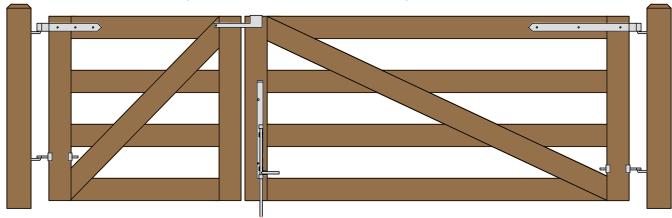

## DOUBLE MAINE BOARD RAIL GATE (4 FOOT & 8 FOOT WIDE 46" HIGH GATES) CENTRAL EYE HINGES (Product Codes #8312) GATE HUNG BETWEEN POSTS

| Distance between gate and hinge post | А |
|--------------------------------------|---|
| Width of Left Gate                   | В |
| Distance between gates               | С |
| Width of Right Gate                  | D |
| Distance between gate and hinge post | E |
| Total distance between posts         | F |