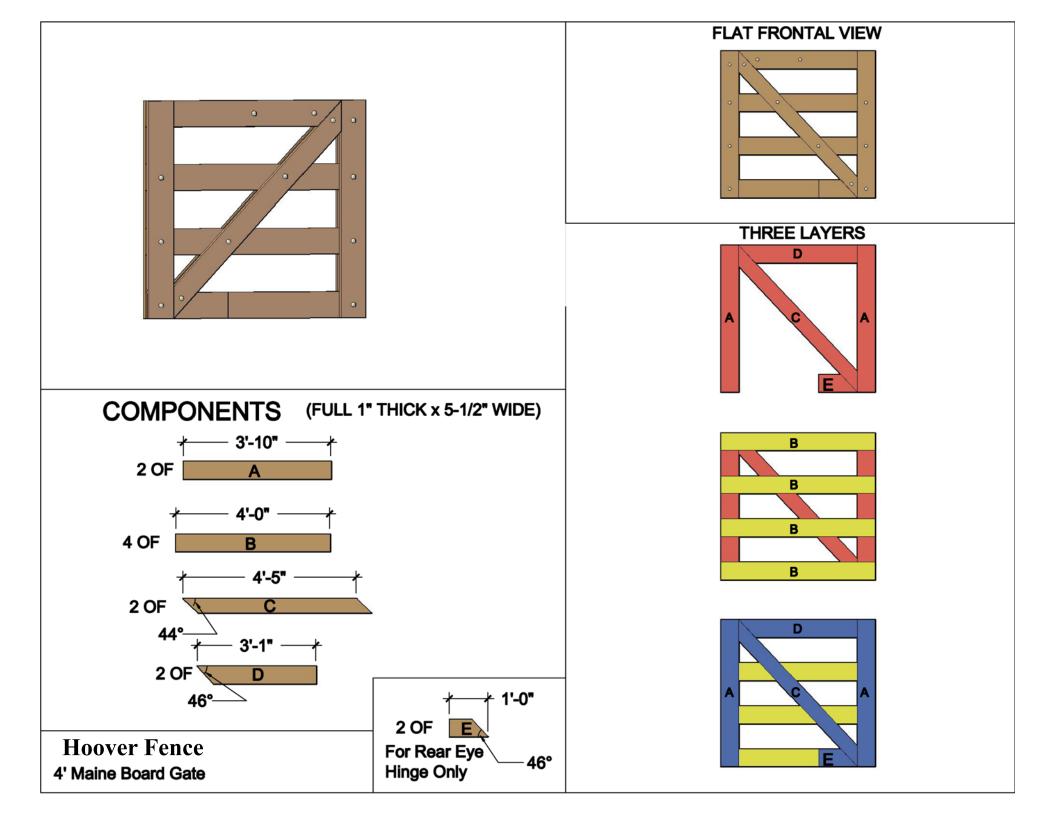

|                                                             |                                                           | Hardware Required                                             |                              |                                 |                             |        |      |         |  |  |
|-------------------------------------------------------------|-----------------------------------------------------------|---------------------------------------------------------------|------------------------------|---------------------------------|-----------------------------|--------|------|---------|--|--|
|                                                             | Galvanized Finish                                         | Black Powder Coat over Galvanized Finish                      | Ce                           | Central Eye Hinge Advantages    |                             |        |      |         |  |  |
| Hinge Sets                                                  | 1 of 8312-S122 and 1 of 8312-S242                         | 1 of 8312-S12P and 1 of 8312-S24P                             | 7                            |                                 |                             |        |      |         |  |  |
| fasteners included                                          | Two Sets Includes                                         |                                                               |                              |                                 | Opens both ways 100 degrees |        |      |         |  |  |
| with hardware                                               | one 12" double strap (8312-422 or 831                     | 2-42SP) & 1 one 24" double stap (8312-542 or 8312-54SP)       | In                           | Incredible amount of adjustment |                             |        |      |         |  |  |
|                                                             | two adjustable bottom gate fitting (8250-002 or 8250-00P) |                                                               |                              | Easy operation                  |                             |        |      |         |  |  |
| four 12" adjustable gate pin (8800-122 or 8800-12P)         |                                                           |                                                               | Very strong                  |                                 |                             |        |      |         |  |  |
| Cane Bolt (Vertical)                                        | 1 or 2 of 5000-242*                                       | 1 or 2 of 5000-24SP*                                          |                              |                                 |                             |        |      |         |  |  |
| Central Latch Options                                       |                                                           |                                                               | Dimensions (feet and inches) |                                 |                             |        |      |         |  |  |
|                                                             |                                                           | Α                                                             | В                            | С                               | D                           | E      | F    |         |  |  |
| Throw Over Gate Loop                                        | 4200-032                                                  | 4200-03SP                                                     | 4.5"                         | 4'                              | 1"                          | 8'     | 4.5" | 12' 10" |  |  |
| Cane Bolt and Keep                                          | 5000-122 plus 5000-002                                    | 5000-12SP plus 5000-00SP                                      | 4.5"                         | 4'                              | 1"                          | 8'     | 4.5" | 12' 10" |  |  |
|                                                             |                                                           | Lumber Required                                               |                              |                                 |                             |        |      |         |  |  |
| Posts 2 of 8' x 6" x6" (usually dressed out at 5.5" x 5.5") |                                                           |                                                               |                              |                                 |                             |        |      |         |  |  |
|                                                             |                                                           | II 1" thick by 5.5" wide lumber (commonly stocked decking ma  | terial or                    | roug                            | n cut l                     | umbe   | r)   |         |  |  |
| Rails                                                       | 3 of 8' x 1" x 5.5" and 6 of 8' x 1" x 5.5"               |                                                               |                              |                                 |                             |        |      |         |  |  |
| Stiles                                                      | 4 of 8' x 1" x 5.5"                                       |                                                               |                              |                                 |                             |        |      |         |  |  |
| Diagonals                                                   | 1 of 10' x 1" x 5.5" and 2 of 8' x 1" x 5.5               |                                                               |                              |                                 |                             |        |      |         |  |  |
|                                                             |                                                           | Fasteners Required                                            |                              |                                 |                             |        |      |         |  |  |
|                                                             | x #8 wood screws (stainless preferred)                    |                                                               |                              |                                 |                             |        |      |         |  |  |
|                                                             | olts (hot dipped galvanized or stainless                  | ,                                                             |                              |                                 |                             |        |      |         |  |  |
| *One 24" Cane                                               | e Bolt (5000-242 or 5000-24SP) is requir                  | ed for central stability. Two are needed if you require a mea | ns of ke                     | eping                           | the ga                      | ates c | pen. |         |  |  |