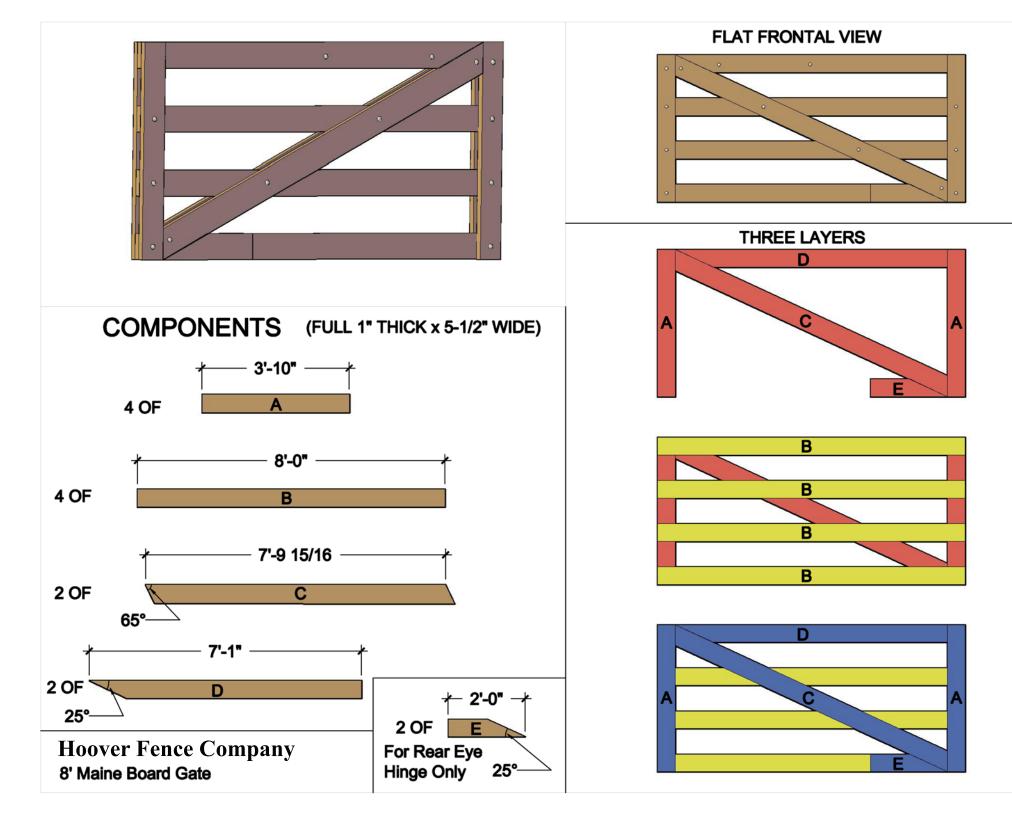

|                                  |                                                                                    | Hardware Required                                                                          |                                 |                                                          |          |       |     |        |
|----------------------------------|------------------------------------------------------------------------------------|--------------------------------------------------------------------------------------------|---------------------------------|----------------------------------------------------------|----------|-------|-----|--------|
|                                  | Galvanized Finish                                                                  | Black Powder Coat over Galvanized Finish                                                   | R                               | Rear Eye Hinge Advantages                                |          |       |     | ages   |
| Hinge Sets                       | 1 of 8324-122 & 1 of 8324-S242                                                     | 1 of 8324-12P and 1 of 8324-S24P                                                           |                                 | Opens 180 degrees                                        |          |       |     |        |
| fasteners included               |                                                                                    | Two Sets Includes                                                                          | Incredible amount of adjustment |                                                          |          |       |     |        |
| with hardware                    | two 12" double strap (8324-122 or 832-<br>four mounting plate with 8" adjustable t | 4-12SP) & two 24" double strap (8324-242 or 8324-24SP) threaded pins(8256-342 or 8256-34P) | E                               | Easy operation & Very Strong<br>Minimal distance between |          |       |     |        |
| Cane Bolt (Vertical)             | 1 or 2 of 5000-242*                                                                | 1 or 2 of 5000-24SP*                                                                       |                                 | gate and post                                            |          |       |     |        |
| Control Lotoh Ontiona            |                                                                                    |                                                                                            | Dimensions (feet and inches)    |                                                          |          |       |     |        |
|                                  | Central Latch Options                                                              |                                                                                            | Α                               | В                                                        | С        | D     | E   | F      |
| Throw Over Gate Loop             | 4200-032                                                                           | 4200-03SP                                                                                  | 1"                              | 4'                                                       | 1"       | 8'    | 1"  | 12' 3" |
| Cane Bolt and Keep               | 5000-122 plus 5000-002                                                             | 5000-12SP plus 5000-00SP                                                                   | 1"                              | 4'                                                       | 1"       | 8'    | 1"  | 12' 3" |
|                                  | · · · · · ·                                                                        | Lumber Required                                                                            | •                               | •                                                        |          |       |     | -      |
| Posts                            | 2 of 8' x 6" x6" (usually dressed out at                                           | 5.5" x 5.5")                                                                               |                                 |                                                          |          |       |     |        |
| Rails, Stiles (up                | prights) and Diagonals made from full 1"                                           | thick by 5.5" wide lumber (commonly stocked decking mate                                   | erial or                        | rough                                                    | cut lui  | mber) |     |        |
| Rails                            | 3 of 8' x 1" x 5.5" and 6 of 8' x 1" x 5.5"                                        |                                                                                            |                                 |                                                          |          |       |     |        |
| Stiles                           | 4 of 8' x 1" x 5.5"                                                                |                                                                                            |                                 |                                                          |          |       |     |        |
| Diagonals                        | 1 of 10' x 1" x 5.5" and 2 of 8' x 1" x 5.5"                                       |                                                                                            |                                 |                                                          |          |       |     |        |
| Filler blocks for bottom hinge   | 1 of 8' x 1" x 5.5"                                                                |                                                                                            |                                 |                                                          |          |       |     |        |
|                                  |                                                                                    | Fasteners Required                                                                         |                                 |                                                          |          |       |     |        |
| Approximately 100 of 1.75" x     | #8 wood screws (stainless preferred)                                               |                                                                                            |                                 |                                                          |          |       |     |        |
| 24 of 3.5" x 3/8" carriage bolts | s (hot dipped galvanized or stainless stee                                         | el), nuts, and washers                                                                     |                                 |                                                          |          |       |     |        |
|                                  |                                                                                    | than thickness of gate post (preferred) or 20 of 3/8" lag bo                               | lts (mini                       | mum                                                      | of 4" lo | ong)  |     |        |
|                                  |                                                                                    | or central stability. Two are needed if you require a mean                                 |                                 |                                                          |          |       | ən. |        |
|                                  |                                                                                    | Hoover Fonce Company                                                                       |                                 |                                                          | 0        | 1     |     |        |