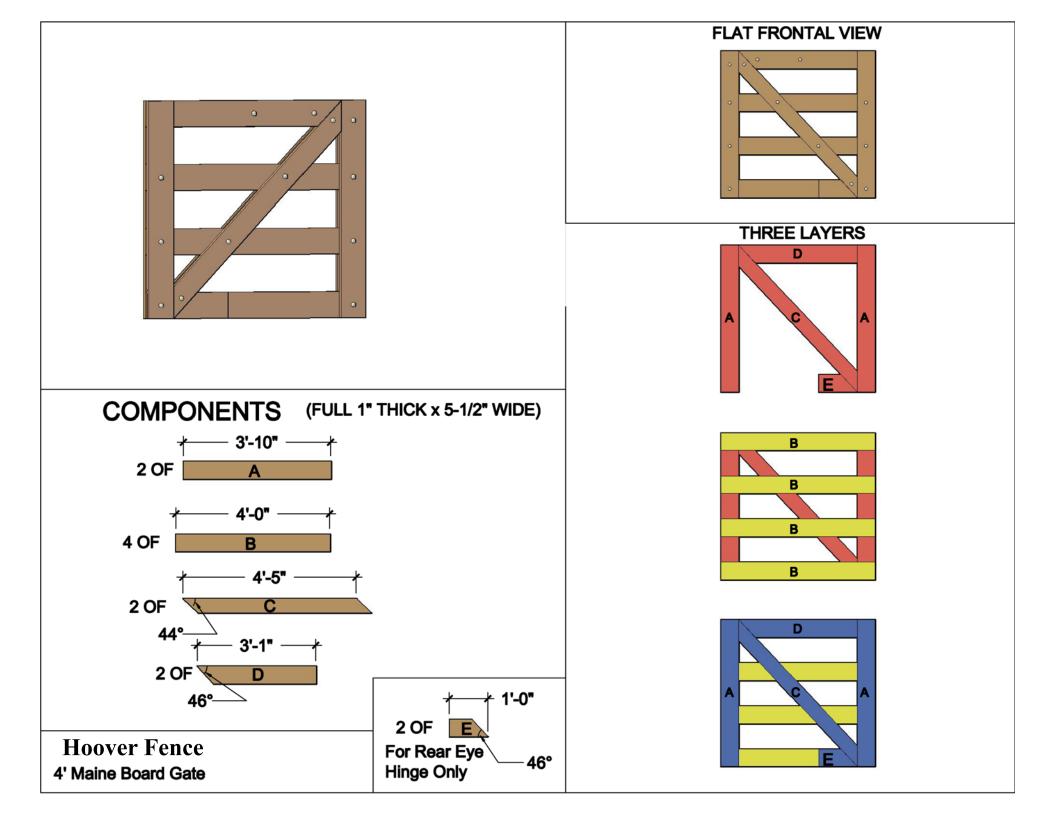

|                                  |                                                                                    | Hardware Required                                                                          |                                 |                                                          |          |       |     |        |
|----------------------------------|------------------------------------------------------------------------------------|--------------------------------------------------------------------------------------------|---------------------------------|----------------------------------------------------------|----------|-------|-----|--------|
|                                  | Galvanized Finish                                                                  | Black Powder Coat over Galvanized Finish                                                   | R                               | Rear Eye Hinge Advantages                                |          |       |     | ages   |
| Hinge Sets                       | 1 of 8324-122 & 1 of 8324-S242                                                     | 1 of 8324-12P and 1 of 8324-S24P                                                           |                                 | Opens 180 degrees                                        |          |       |     |        |
| fasteners included               |                                                                                    | Two Sets Includes                                                                          | Incredible amount of adjustment |                                                          |          |       |     |        |
| with hardware                    | two 12" double strap (8324-122 or 832-<br>four mounting plate with 8" adjustable t | 4-12SP) & two 24" double strap (8324-242 or 8324-24SP) threaded pins(8256-342 or 8256-34P) | E                               | Easy operation & Very Strong<br>Minimal distance between |          |       |     |        |
| Cane Bolt (Vertical)             | 1 or 2 of 5000-242*                                                                | 1 or 2 of 5000-24SP*                                                                       |                                 | gate and post                                            |          |       |     |        |
| Control Lotoh Ontiona            |                                                                                    |                                                                                            | Dimensions (feet and inches)    |                                                          |          |       |     |        |
|                                  | Central Latch Options                                                              |                                                                                            | Α                               | В                                                        | С        | D     | E   | F      |
| Throw Over Gate Loop             | 4200-032                                                                           | 4200-03SP                                                                                  | 1"                              | 4'                                                       | 1"       | 8'    | 1"  | 12' 3" |
| Cane Bolt and Keep               | 5000-122 plus 5000-002                                                             | 5000-12SP plus 5000-00SP                                                                   | 1"                              | 4'                                                       | 1"       | 8'    | 1"  | 12' 3" |
|                                  | · · · · · ·                                                                        | Lumber Required                                                                            | •                               | •                                                        |          |       |     | -      |
| Posts                            | 2 of 8' x 6" x6" (usually dressed out at                                           | 5.5" x 5.5")                                                                               |                                 |                                                          |          |       |     |        |
| Rails, Stiles (up                | prights) and Diagonals made from full 1"                                           | thick by 5.5" wide lumber (commonly stocked decking mate                                   | erial or                        | rough                                                    | cut lui  | mber) |     |        |
| Rails                            | 3 of 8' x 1" x 5.5" and 6 of 8' x 1" x 5.5"                                        |                                                                                            |                                 |                                                          |          |       |     |        |
| Stiles                           | 4 of 8' x 1" x 5.5"                                                                |                                                                                            |                                 |                                                          |          |       |     |        |
| Diagonals                        | 1 of 10' x 1" x 5.5" and 2 of 8' x 1" x 5.5"                                       |                                                                                            |                                 |                                                          |          |       |     |        |
| Filler blocks for bottom hinge   | 1 of 8' x 1" x 5.5"                                                                |                                                                                            |                                 |                                                          |          |       |     |        |
|                                  |                                                                                    | Fasteners Required                                                                         |                                 |                                                          |          |       |     |        |
| Approximately 100 of 1.75" x     | #8 wood screws (stainless preferred)                                               |                                                                                            |                                 |                                                          |          |       |     |        |
| 24 of 3.5" x 3/8" carriage bolts | s (hot dipped galvanized or stainless stee                                         | el), nuts, and washers                                                                     |                                 |                                                          |          |       |     |        |
|                                  |                                                                                    | than thickness of gate post (preferred) or 20 of 3/8" lag bo                               | lts (mini                       | mum                                                      | of 4" lo | ong)  |     |        |
|                                  |                                                                                    | or central stability. Two are needed if you require a mean                                 |                                 |                                                          |          |       | ən. |        |
|                                  |                                                                                    | Hoover Fonce Company                                                                       |                                 |                                                          | 0        | 1     |     |        |