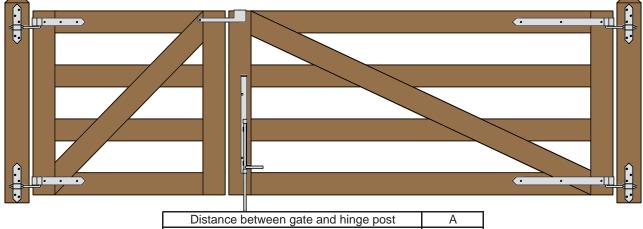

## DOUBLE MAINE BOARD RAIL GATE (4 FOOT & 8 FOOT WIDE 46" HIGH GATES) REAR EYE HINGES (Product Codes #8324) GATE HUNG BETWEEN POSTS

| Distance between gate and hinge post | A |
|--------------------------------------|---|
| Width of Left Gate                   | В |
| Distance between gates               | С |
| Width of Right Gate                  | D |
| Distance between gate and hinge post | E |
| Total distance between posts         | F |